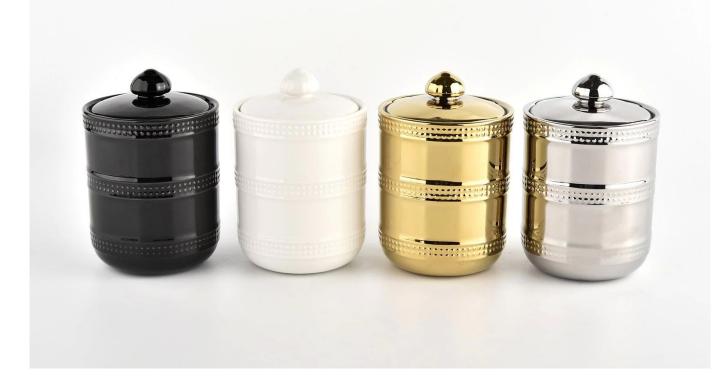

# Wholesale 8oz 10oz home decor gold ceramic candle jars with lid

Why Choose Sunny Glassware

- Upmost dedication to design, never compression on quality
- Sunny Glassware strictly protect the customers' designs, all the newly designed items from us haven't been copied in three years.
- Product quality is the major focus in Sunny Glassware. Sunny Glassware once demolished 80,000 pcs of glass vessel with barely visible blemish.

#### Candle Jars Description

| Item number. | SGDP22040801                                                                                                        |  |  |  |
|--------------|---------------------------------------------------------------------------------------------------------------------|--|--|--|
| Material     | ceramic candle jar                                                                                                  |  |  |  |
| craft        | Tin candle bucket with handle                                                                                       |  |  |  |
| Sample time  | <ol> <li>5 days if there is exist shape and size</li> <li>15 days, if you need new shapes and sizes mold</li> </ol> |  |  |  |
| Packing      | The usual packing                                                                                                   |  |  |  |