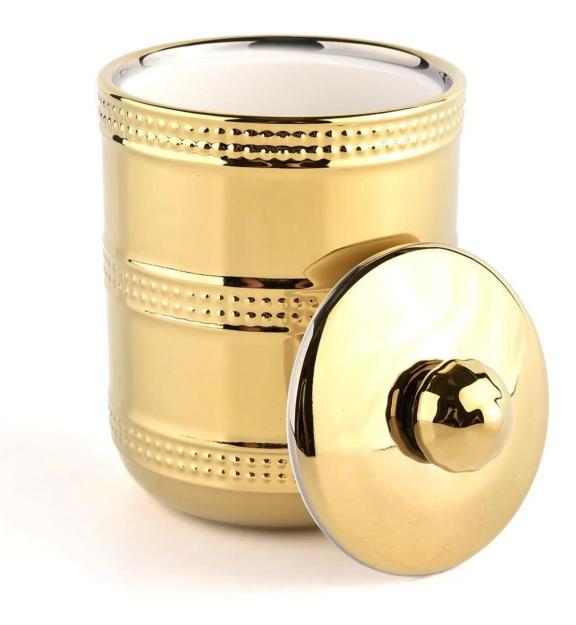

# Wholesale 8oz 10oz home decor gold ceramic candle jars with lid

Why Choose Sunny Glassware

- Upmost dedication to design, never compression on quality
- Sunny Glassware strictly protect the customers' designs, all the newly designed items from us haven't been copied in three years.
- Product quality is the major focus in Sunny Glassware. Sunny Glassware once demolished 80,000 pcs of glass vessel with barely visible blemish.

#### Candle Jars Description

| Item number. | SGDP22040801                                                                                                        |  |  |  |
|--------------|---------------------------------------------------------------------------------------------------------------------|--|--|--|
| Material     | ceramic candle jar                                                                                                  |  |  |  |
| craft        | Tin candle bucket with handle                                                                                       |  |  |  |
| Sample time  | <ol> <li>5 days if there is exist shape and size</li> <li>15 days, if you need new shapes and sizes mold</li> </ol> |  |  |  |
| Packing      | The usual packing                                                                                                   |  |  |  |

| <b>Product Capacity</b> | 500,000 ~ 1,000,000 pieces per month                                                                                                                                                                                                                     |  |  |  |
|-------------------------|----------------------------------------------------------------------------------------------------------------------------------------------------------------------------------------------------------------------------------------------------------|--|--|--|
| Delivery time           | Within 45 days after sampling and order confirmed                                                                                                                                                                                                        |  |  |  |
| Payment terms           | 30% deposit by T / T in advance and balance against copy of B / L                                                                                                                                                                                        |  |  |  |
| Delivery                | By sea, by air, through express and shipping agent acceptable                                                                                                                                                                                            |  |  |  |
|                         | 1. Home decorations metal candle jar from high quality<br>es 2. Suitable for use at hotel, home, etc.                                                                                                                                                    |  |  |  |
| For your choice         | <ol> <li>Various designs and sizes for selection</li> <li>Any artwork or colors</li> <li>Special package as shrink film, color gift box, white gift box, etc.</li> <li>We have a professional workshop and warehouse for ensure delivery time</li> </ol> |  |  |  |