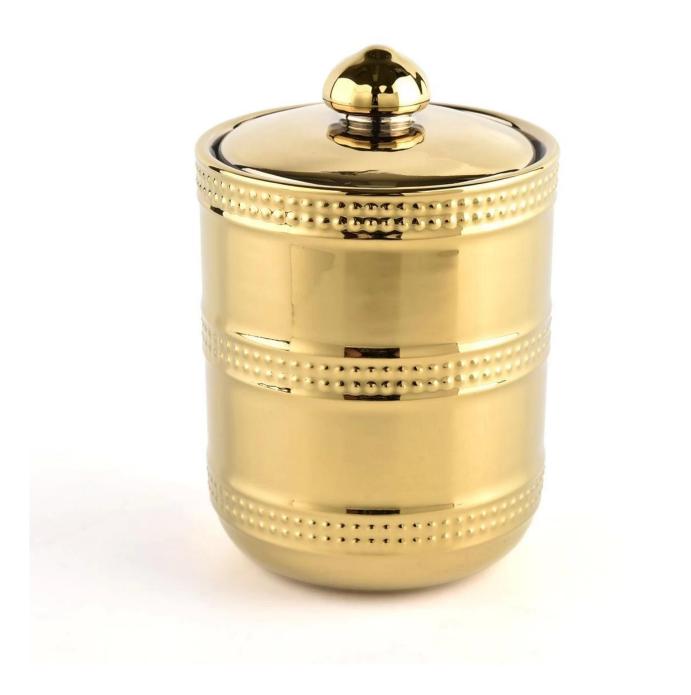

# Wholesale 8oz 10oz home decor gold ceramic candle jars with lid

Why Choose Sunny Glassware

- Upmost dedication to design, never compression on quality
- Sunny Glassware strictly protect the customers' designs, all the newly designed items from us haven't been copied in three years.
- Product quality is the major focus in Sunny Glassware. Sunny Glassware once demolished 80,000 pcs of glass vessel with barely visible blemish.

#### Candle Jars Description

| Item number. | SGDP22040801                                                                                                        |  |  |  |
|--------------|---------------------------------------------------------------------------------------------------------------------|--|--|--|
| Material     | ceramic candle jar                                                                                                  |  |  |  |
| craft        | Tin candle bucket with handle                                                                                       |  |  |  |
| Sample time  | <ol> <li>5 days if there is exist shape and size</li> <li>15 days, if you need new shapes and sizes mold</li> </ol> |  |  |  |
| Packing      | The usual packing                                                                                                   |  |  |  |

| <b>Product Capacity</b> | 500,000 ~ 1,000,000 pieces per month                                                                                                                                                                                                                     |  |  |  |
|-------------------------|----------------------------------------------------------------------------------------------------------------------------------------------------------------------------------------------------------------------------------------------------------|--|--|--|
| Delivery time           | Within 45 days after sampling and order confirmed                                                                                                                                                                                                        |  |  |  |
| Payment terms           | 30% deposit by T / T in advance and balance against copy of B / L                                                                                                                                                                                        |  |  |  |
| Delivery                | By sea, by air, through express and shipping agent acceptable                                                                                                                                                                                            |  |  |  |
|                         | 1. Home decorations metal candle jar from high quality<br>es 2. Suitable for use at hotel, home, etc.                                                                                                                                                    |  |  |  |
| For your choice         | <ol> <li>Various designs and sizes for selection</li> <li>Any artwork or colors</li> <li>Special package as shrink film, color gift box, white gift box, etc.</li> <li>We have a professional workshop and warehouse for ensure delivery time</li> </ol> |  |  |  |