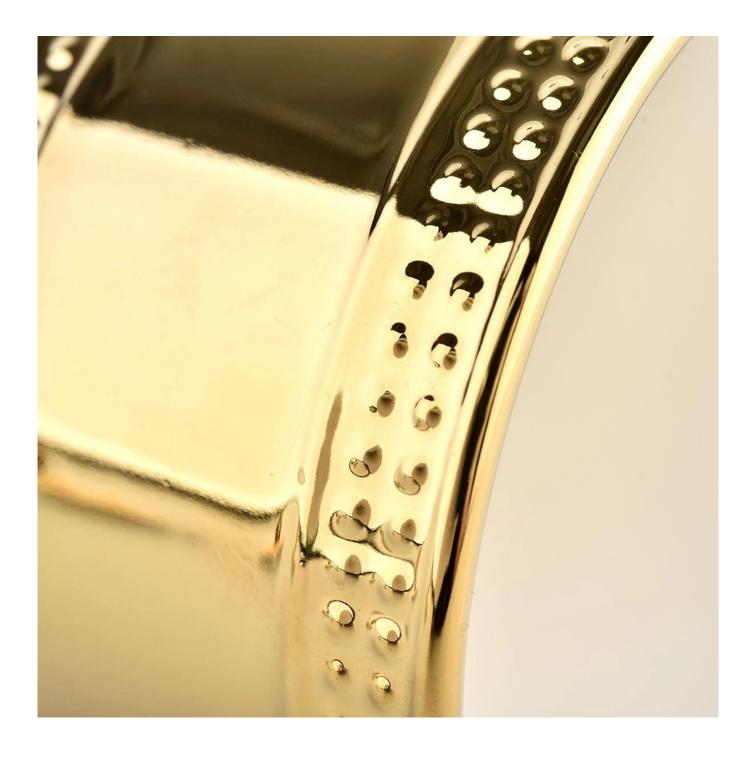

#### Candle Jars Description

| Item number. | SGDP22040801                                                                                                        |  |  |  |
|--------------|---------------------------------------------------------------------------------------------------------------------|--|--|--|
| Material     | ceramic candle jar                                                                                                  |  |  |  |
| craft        | Tin candle bucket with handle                                                                                       |  |  |  |
| Sample time  | <ol> <li>5 days if there is exist shape and size</li> <li>15 days, if you need new shapes and sizes mold</li> </ol> |  |  |  |
| Packing      | The usual packing                                                                                                   |  |  |  |