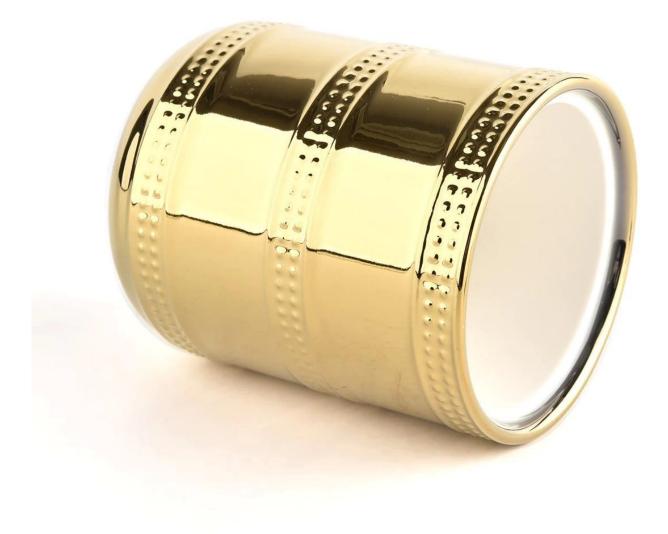

# Wholesale 8oz 10oz home decor gold ceramic candle jars with lid

Why Choose Sunny Glassware

- Upmost dedication to design, never compression on quality
- Sunny Glassware strictly protect the customers' designs, all the newly designed items from us haven't been copied in three years.
- Product quality is the major focus in Sunny Glassware. Sunny Glassware once demolished 80,000 pcs of glass vessel with barely visible blemish.

#### Candle Jars Description

| Item number. | SGDP22040801                                                                                                        |  |  |  |
|--------------|---------------------------------------------------------------------------------------------------------------------|--|--|--|
| Material     | ceramic candle jar                                                                                                  |  |  |  |
| craft        | Tin candle bucket with handle                                                                                       |  |  |  |
| Sample time  | <ol> <li>5 days if there is exist shape and size</li> <li>15 days, if you need new shapes and sizes mold</li> </ol> |  |  |  |
| Packing      | The usual packing                                                                                                   |  |  |  |