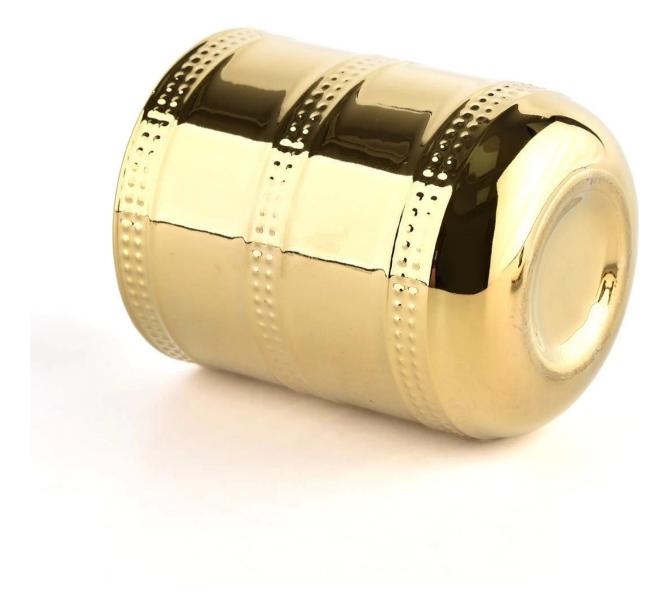

# Wholesale 8oz 10oz home decor gold ceramic candle jars with lid

Why Choose Sunny Glassware

- Upmost dedication to design, never compression on quality
- Sunny Glassware strictly protect the customers' designs, all the newly designed items from us haven't been copied in three years.
- Product quality is the major focus in Sunny Glassware. Sunny Glassware once demolished 80,000 pcs of glass vessel with barely visible blemish.

#### Candle Jars Description

| Item number. | SGDP22040801                                                                                                        |  |  |  |
|--------------|---------------------------------------------------------------------------------------------------------------------|--|--|--|
| Material     | ceramic candle jar                                                                                                  |  |  |  |
| craft        | Tin candle bucket with handle                                                                                       |  |  |  |
| Sample time  | <ol> <li>5 days if there is exist shape and size</li> <li>15 days, if you need new shapes and sizes mold</li> </ol> |  |  |  |
| Packing      | The usual packing                                                                                                   |  |  |  |