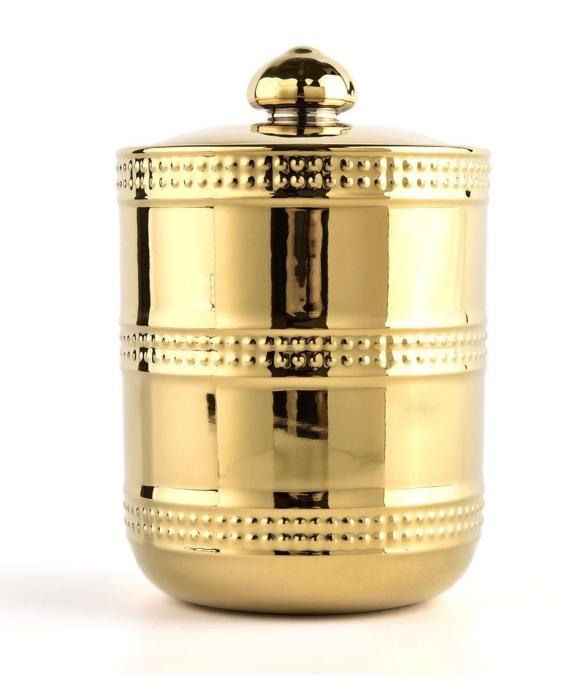

#### Candle Jars Description

| Item number. | SGDP22040801                                                                                                        |  |  |  |
|--------------|---------------------------------------------------------------------------------------------------------------------|--|--|--|
| Material     | ceramic candle jar                                                                                                  |  |  |  |
| craft        | Tin candle bucket with handle                                                                                       |  |  |  |
| Sample time  | <ol> <li>5 days if there is exist shape and size</li> <li>15 days, if you need new shapes and sizes mold</li> </ol> |  |  |  |
| Packing      | The usual packing                                                                                                   |  |  |  |