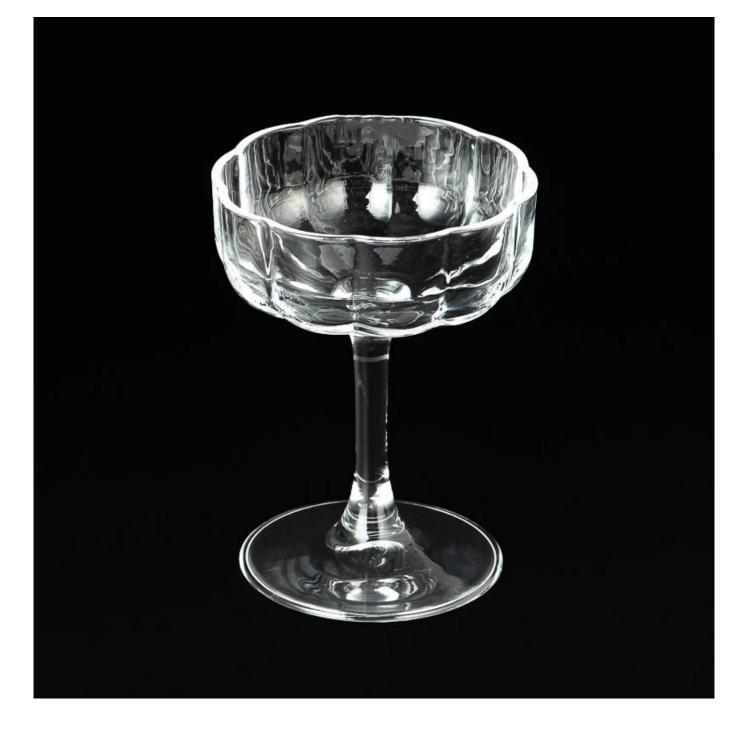

#### Wholesale 8oz 10oz home decor stem glass jar

Sample lead time: 7-12days

- \* this candle holder is glass material
- \* popular size in market

#### Candle Jars Description

| Item number. | SGDL25052207              |  |
|--------------|---------------------------|--|
| Material     | glass                     |  |
| craft        | pressed glass candle jars |  |