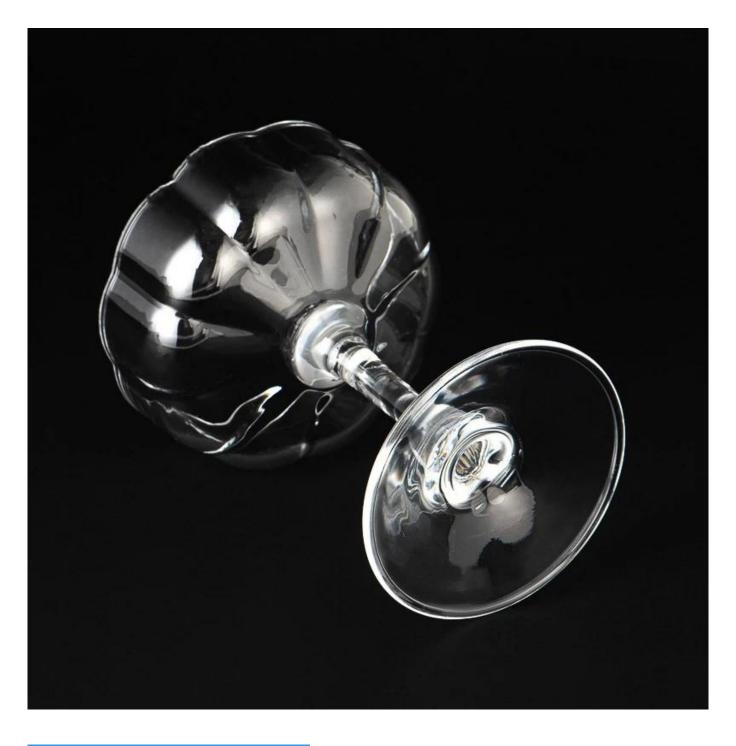

#### Wholesale 8oz 10oz home decor stem glass jar

Sample lead time: 7-12days

- \* this candle holder is glass material
- \* popular size in market

#### Candle Jars Description

| Item number. | SGDL25052207              |  |
|--------------|---------------------------|--|
| Material     | glass                     |  |
| craft        | pressed glass candle jars |  |