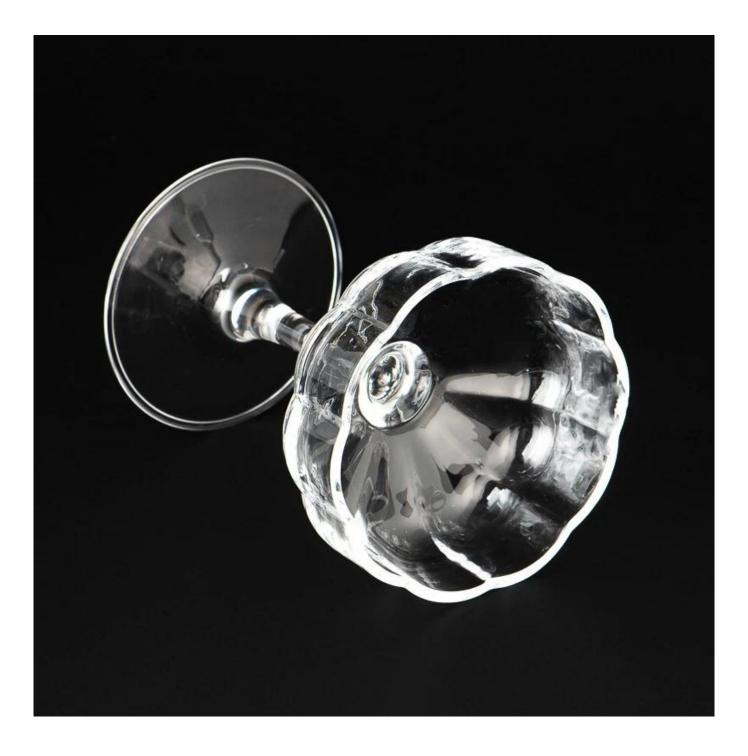

#### Wholesale 8oz 10oz home decor stem glass jar

Sample lead time: 7-12days

- \* this candle holder is glass material
- \* popular size in market

#### Candle Jars Description

| Item number. | SGDL25052207              |  |
|--------------|---------------------------|--|
| Material     | glass                     |  |
| craft        | pressed glass candle jars |  |