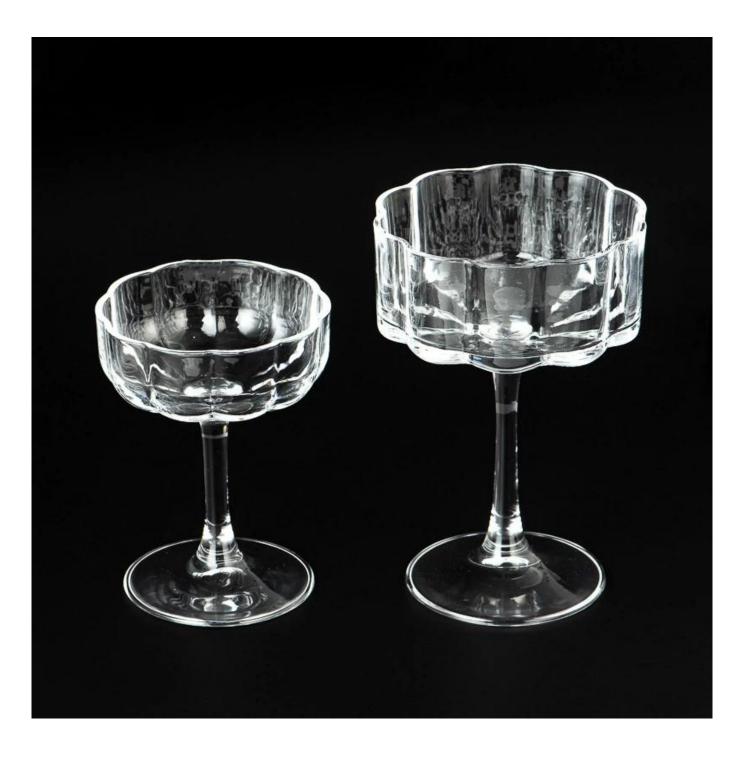

#### Wholesale 8oz 10oz home decor stem glass jar

Sample lead time: 7-12days

- \* this candle holder is glass material
- \* popular size in market