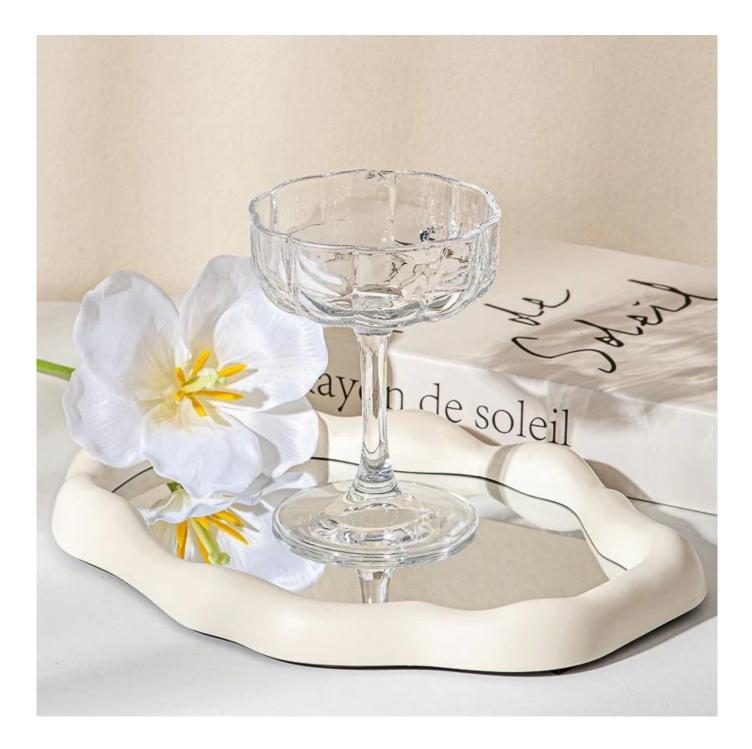

#### Wholesale 8oz 10oz home decor stem glass jar

Sample lead time: 7-12days

- \* this candle holder is glass material
- \* popular size in market