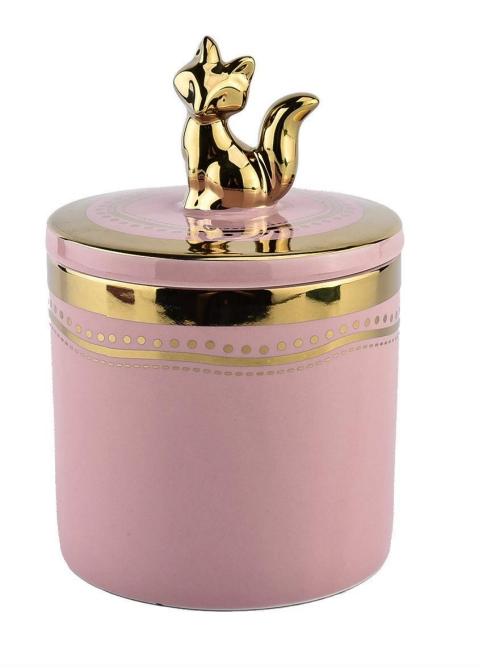

# Wholesale 8oz 10oz luxury pink ceramic candle jar with animal decoration lid

Why Choose Sunny Glassware

- Upmost dedication to design, never compression on quality
- Sunny Glassware strictly protect the customers' designs, all the newly designed items from us haven't been copied in three years.
- Product quality is the major focus in Sunny Glassware. Sunny Glassware once demolished 80,000 pcs of glass vessel with barely visible blemish.

#### Candle Jars Description

| Item number. | SGXYT20112706                                                                                   |  |  |  |
|--------------|-------------------------------------------------------------------------------------------------|--|--|--|
| Material     | ceramic candle jar                                                                              |  |  |  |
| craft        | Tin candle bucket with handle                                                                   |  |  |  |
| Sample time  | 1. 5 days if there is exist shape and size<br>2. 15 days, if you need new shapes and sizes mold |  |  |  |
| Packing      | The usual packing                                                                               |  |  |  |