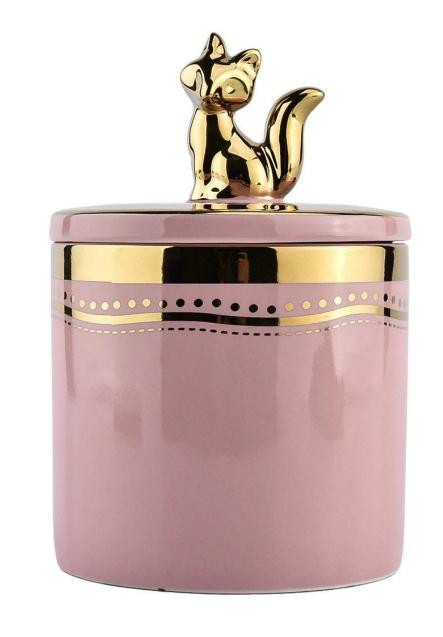

# Wholesale 8oz 10oz luxury pink ceramic candle jar with animal decoration lid

Why Choose Sunny Glassware

- Upmost dedication to design, never compression on quality
- Sunny Glassware strictly protect the customers' designs, all the newly designed items from us haven't been copied in three years.
- Product quality is the major focus in Sunny Glassware. Sunny Glassware once demolished 80,000 pcs of glass vessel with barely visible blemish.

#### Candle Jars Description

| Item number. | SGXYT20112706                                                                                   |  |  |  |
|--------------|-------------------------------------------------------------------------------------------------|--|--|--|
| Material     | ceramic candle jar                                                                              |  |  |  |
| craft        | Tin candle bucket with handle                                                                   |  |  |  |
| Sample time  | 1. 5 days if there is exist shape and size<br>2. 15 days, if you need new shapes and sizes mold |  |  |  |
| Packing      | The usual packing                                                                               |  |  |  |