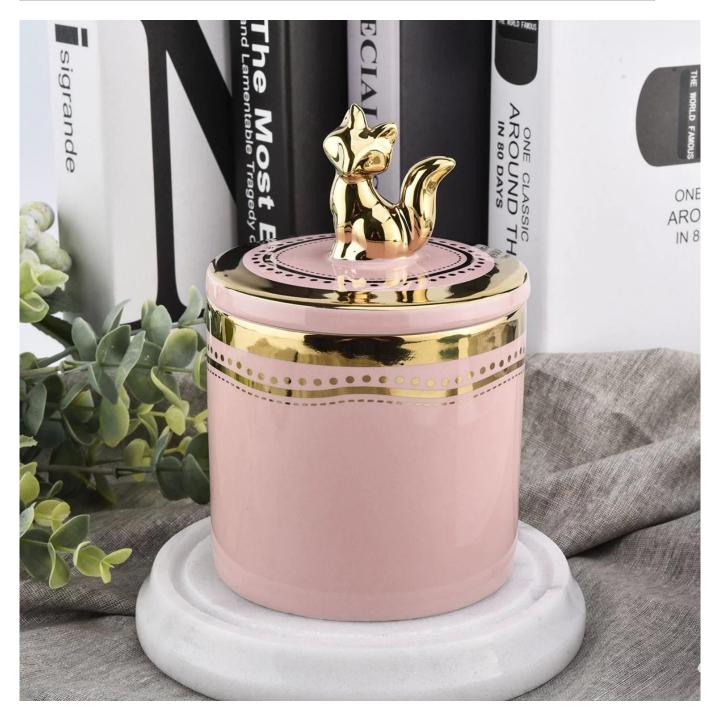

# Wholesale 8oz 10oz luxury pink ceramic candle jar with animal decoration lid

Why Choose Sunny Glassware

- Upmost dedication to design, never compression on quality
- Sunny Glassware strictly protect the customers' designs, all the newly designed items from us haven't been copied in three years.
- Product quality is the major focus in Sunny Glassware. Sunny Glassware once demolished 80,000 pcs of glass vessel with barely visible blemish.

#### Candle Jars Description

| Item number. | SGXYT20112706                                                                                   |  |  |  |
|--------------|-------------------------------------------------------------------------------------------------|--|--|--|
| Material     | ceramic candle jar                                                                              |  |  |  |
| craft        | Tin candle bucket with handle                                                                   |  |  |  |
| Sample time  | 1. 5 days if there is exist shape and size<br>2. 15 days, if you need new shapes and sizes mold |  |  |  |
| Packing      | The usual packing                                                                               |  |  |  |