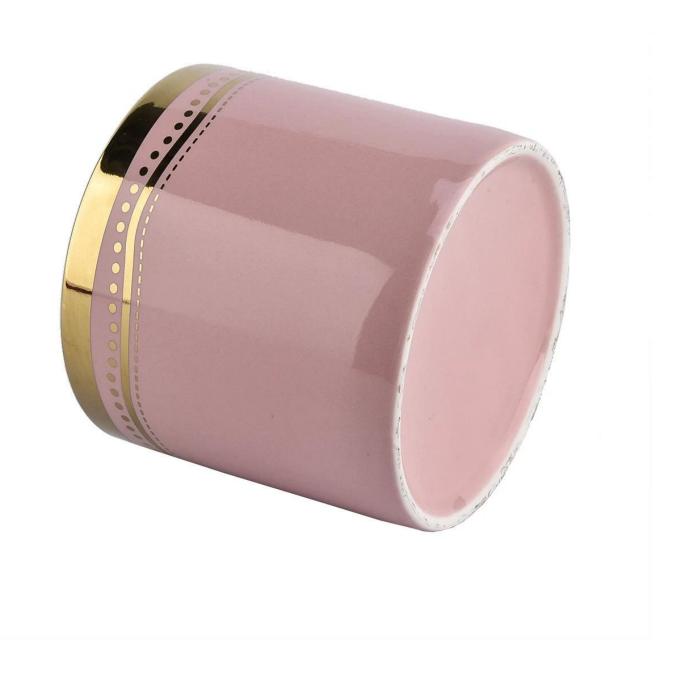

# Wholesale 8oz 10oz luxury pink ceramic candle jar with animal decoration lid

Why Choose Sunny Glassware

- Upmost dedication to design, never compression on quality
- Sunny Glassware strictly protect the customers' designs, all the newly designed items from us haven't been copied in three years.
- Product quality is the major focus in Sunny Glassware. Sunny Glassware once demolished 80,000 pcs of glass vessel with barely visible blemish.

#### Candle Jars Description

| Item number. | SGXYT20112706                                                                                   |  |  |  |
|--------------|-------------------------------------------------------------------------------------------------|--|--|--|
| Material     | ceramic candle jar                                                                              |  |  |  |
| craft        | Tin candle bucket with handle                                                                   |  |  |  |
| Sample time  | 1. 5 days if there is exist shape and size<br>2. 15 days, if you need new shapes and sizes mold |  |  |  |
| Packing      | The usual packing                                                                               |  |  |  |