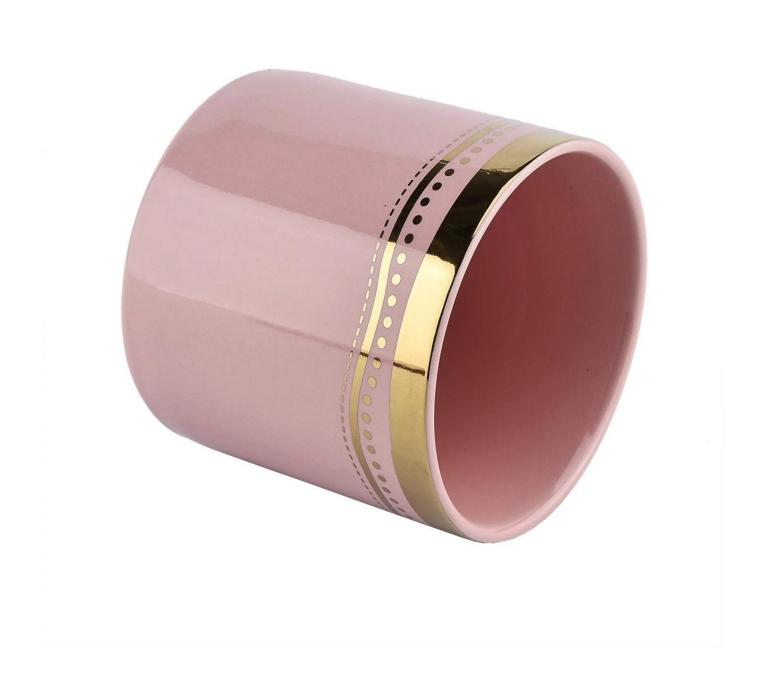

# Wholesale 8oz 10oz luxury pink ceramic candle jar with animal decoration lid

Why Choose Sunny Glassware

- Upmost dedication to design, never compression on quality
- Sunny Glassware strictly protect the customers' designs, all the newly designed items from us haven't been copied in three years.
- Product quality is the major focus in Sunny Glassware. Sunny Glassware once demolished 80,000 pcs of glass vessel with barely visible blemish.

#### Candle Jars Description

| Item number. | SGXYT20112706                                                                                   |  |  |  |
|--------------|-------------------------------------------------------------------------------------------------|--|--|--|
| Material     | ceramic candle jar                                                                              |  |  |  |
| craft        | Tin candle bucket with handle                                                                   |  |  |  |
| Sample time  | 1. 5 days if there is exist shape and size<br>2. 15 days, if you need new shapes and sizes mold |  |  |  |
| Packing      | The usual packing                                                                               |  |  |  |