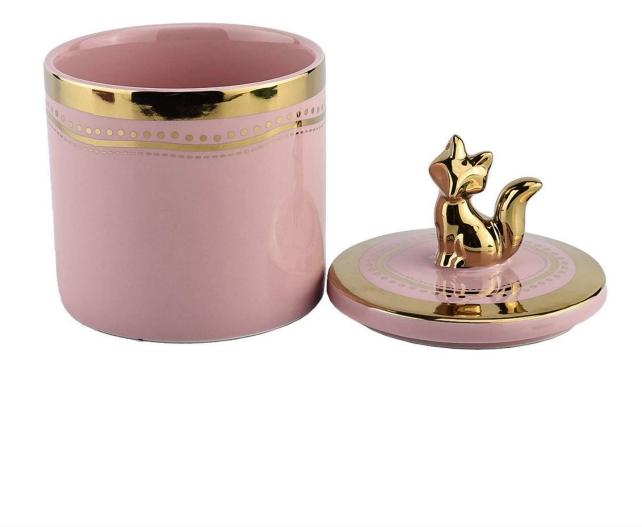

# Wholesale 8oz 10oz luxury pink ceramic candle jar with animal decoration lid

Why Choose Sunny Glassware

- Upmost dedication to design, never compression on quality
- Sunny Glassware strictly protect the customers' designs, all the newly designed items from us haven't been copied in three years.
- Product quality is the major focus in Sunny Glassware. Sunny Glassware once demolished 80,000 pcs of glass vessel with barely visible blemish.

#### Candle Jars Description

| Item number. | SGXYT20112706                                                                                   |  |  |  |
|--------------|-------------------------------------------------------------------------------------------------|--|--|--|
| Material     | ceramic candle jar                                                                              |  |  |  |
| craft        | Tin candle bucket with handle                                                                   |  |  |  |
| Sample time  | 1. 5 days if there is exist shape and size<br>2. 15 days, if you need new shapes and sizes mold |  |  |  |
| Packing      | The usual packing                                                                               |  |  |  |