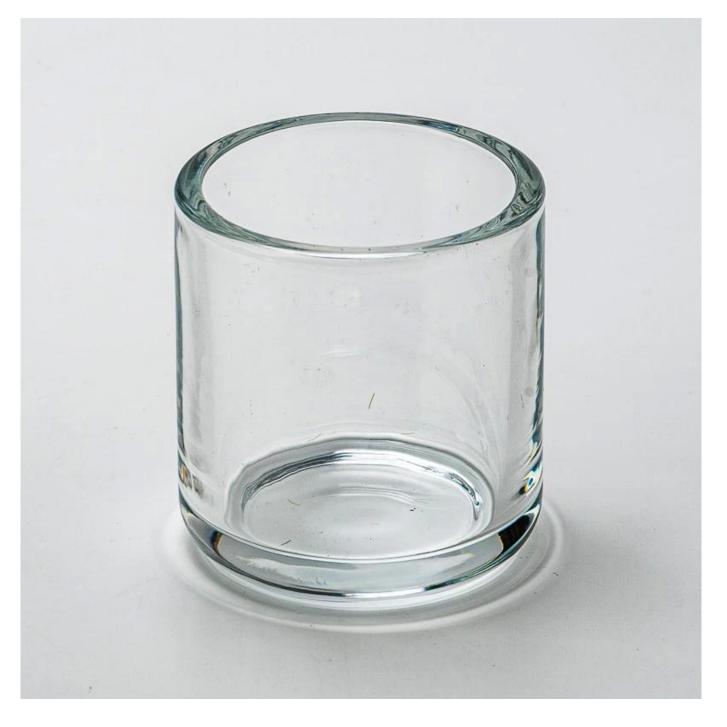

### Wholesale 8oz Thick Wall Glass Candle Jars Custom Color Logo Straight Glass Candle Vessels

Why Choose Sunny Glassware

- Upmost dedication to design, never compression on quality
- Sunny Glassware strictly protect the customers' designs, all the newly designed items from us haven't been copied in three years.
- Product quality is the major focus in Sunny Glassware. Sunny Glassware once demolished 80,000 pcs of glass vessel with barely visible blemish.

#### Candle Jars Description

| Item number. | :SGKY25030301                                                                                                       |  |  |  |
|--------------|---------------------------------------------------------------------------------------------------------------------|--|--|--|
| Material     | ceramic candle jar                                                                                                  |  |  |  |
| craft        | Tin candle bucket with handle                                                                                       |  |  |  |
| Sample time  | <ol> <li>5 days if there is exist shape and size</li> <li>15 days, if you need new shapes and sizes mold</li> </ol> |  |  |  |
| Packing      | The usual packing                                                                                                   |  |  |  |