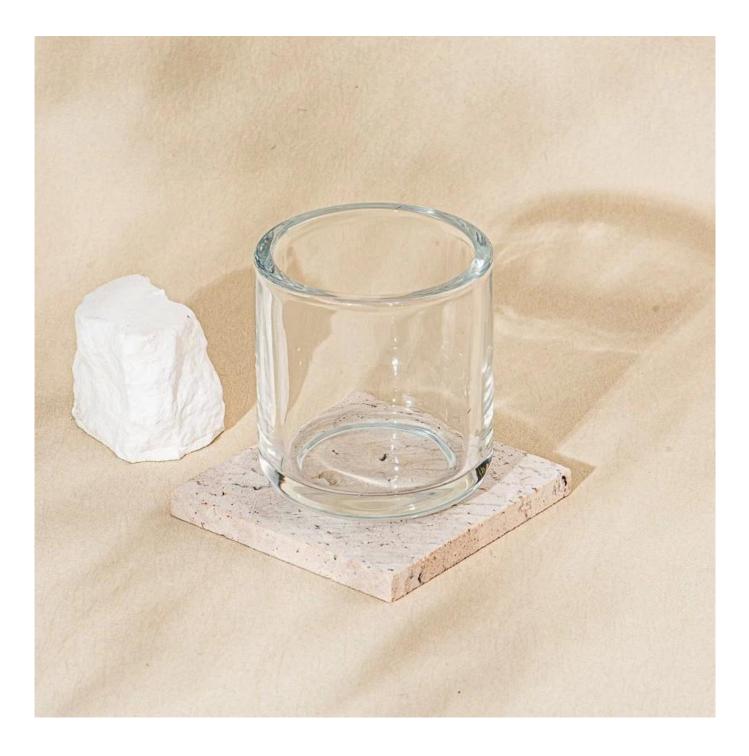

### Wholesale 8oz Thick Wall Glass Candle Jars Custom Color Logo Straight Glass Candle Vessels

Why Choose Sunny Glassware

- Upmost dedication to design, never compression on quality
- Sunny Glassware strictly protect the customers' designs, all the newly designed items from us haven't been copied in three years.
- Product quality is the major focus in Sunny Glassware. Sunny Glassware once demolished 80,000 pcs of glass vessel with barely visible blemish.

#### Candle Jars Description

| Item number. | :SGKY25030301                                                                                                       |  |  |  |
|--------------|---------------------------------------------------------------------------------------------------------------------|--|--|--|
| Material     | ceramic candle jar                                                                                                  |  |  |  |
| craft        | Tin candle bucket with handle                                                                                       |  |  |  |
| Sample time  | <ol> <li>5 days if there is exist shape and size</li> <li>15 days, if you need new shapes and sizes mold</li> </ol> |  |  |  |
| Packing      | The usual packing                                                                                                   |  |  |  |