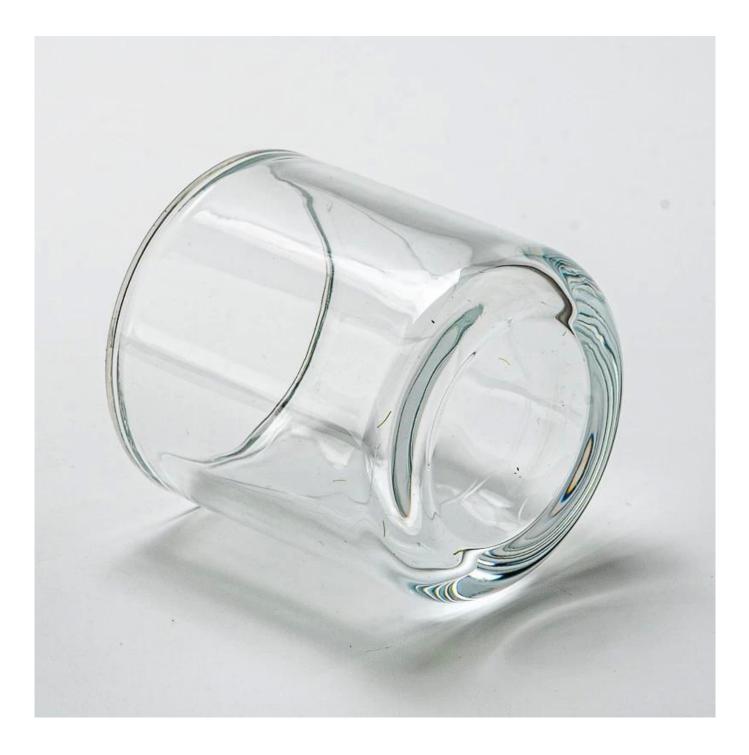

### Wholesale 8oz Thick Wall Glass Candle Jars Custom Color Logo Straight Glass Candle Vessels

Why Choose Sunny Glassware

- Upmost dedication to design, never compression on quality
- Sunny Glassware strictly protect the customers' designs, all the newly designed items from us haven't been copied in three years.
- Product quality is the major focus in Sunny Glassware. Sunny Glassware once demolished 80,000 pcs of glass vessel with barely visible blemish.

#### Candle Jars Description

| Item number. | :SGKY25030301                                                                                                       |  |  |  |
|--------------|---------------------------------------------------------------------------------------------------------------------|--|--|--|
| Material     | ceramic candle jar                                                                                                  |  |  |  |
| craft        | Tin candle bucket with handle                                                                                       |  |  |  |
| Sample time  | <ol> <li>5 days if there is exist shape and size</li> <li>15 days, if you need new shapes and sizes mold</li> </ol> |  |  |  |
| Packing      | The usual packing                                                                                                   |  |  |  |