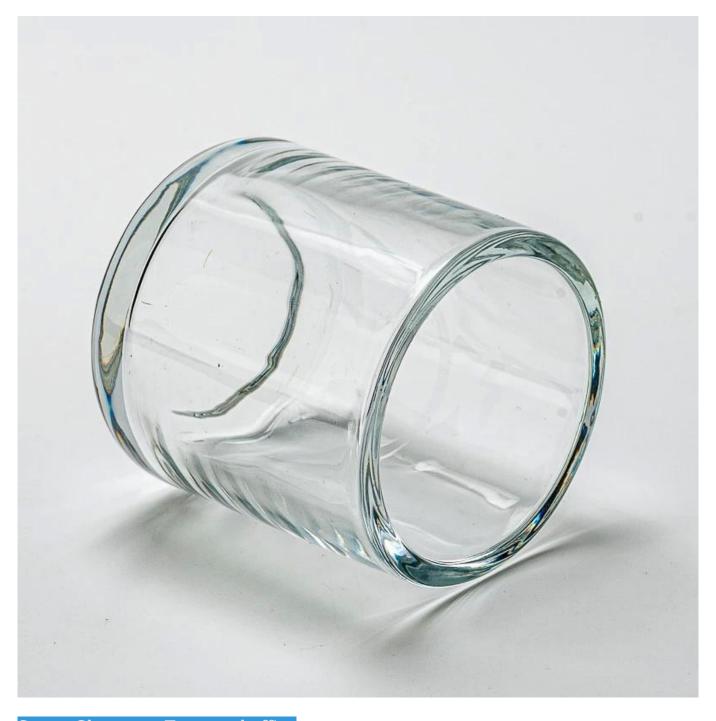

### Wholesale 8oz Thick Wall Glass Candle Jars Custom Color Logo Straight Glass Candle Vessels

Why Choose Sunny Glassware

- Upmost dedication to design, never compression on quality
- Sunny Glassware strictly protect the customers' designs, all the newly designed items from us haven't been copied in three years.
- Product quality is the major focus in Sunny Glassware. Sunny Glassware once demolished 80,000 pcs of glass vessel with barely visible blemish.

#### Candle Jars Description

| Item number. | :SGKY25030301                                                                                                       |  |  |  |
|--------------|---------------------------------------------------------------------------------------------------------------------|--|--|--|
| Material     | ceramic candle jar                                                                                                  |  |  |  |
| craft        | Tin candle bucket with handle                                                                                       |  |  |  |
| Sample time  | <ol> <li>5 days if there is exist shape and size</li> <li>15 days, if you need new shapes and sizes mold</li> </ol> |  |  |  |
| Packing      | The usual packing                                                                                                   |  |  |  |