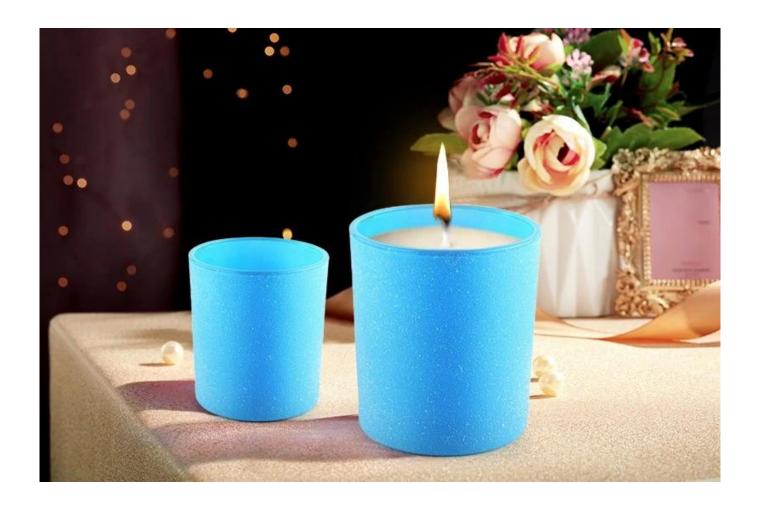

## Wholesale 8oz blue glass candle jar candle container

| product<br>name | Wholesale 8oz blue glass candle jar candle container vessels                                   |
|-----------------|------------------------------------------------------------------------------------------------|
| Sample<br>time  | 1. 5 days if there is glass shape and size 2. 15 days, if you need new shapes and sizes glass  |
| Measure         | Item No.:SGHL21121539 Top dia: 80mm Bottom dia: 74mm Height: 90mm Weight: 290g Capacity: 300ml |
| Packing         | Normal packing, Individual gift box, PVC box, window box, color box, white box, etc            |