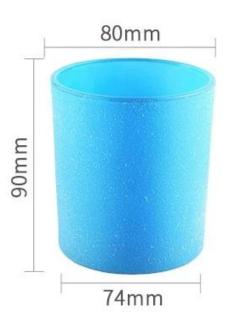

| product<br>name | Wholesale 8oz blue glass candle jar candle container vessels                                   |
|-----------------|------------------------------------------------------------------------------------------------|
| Sample<br>time  | 1. 5 days if there is glass shape and size 2. 15 days, if you need new shapes and sizes glass  |
| Measure         | Item No.:SGHL21121539 Top dia: 80mm Bottom dia: 74mm Height: 90mm Weight: 290g Capacity: 300ml |
| Packing         | Normal packing, Individual gift box, PVC box, window box, color box, white box, etc            |