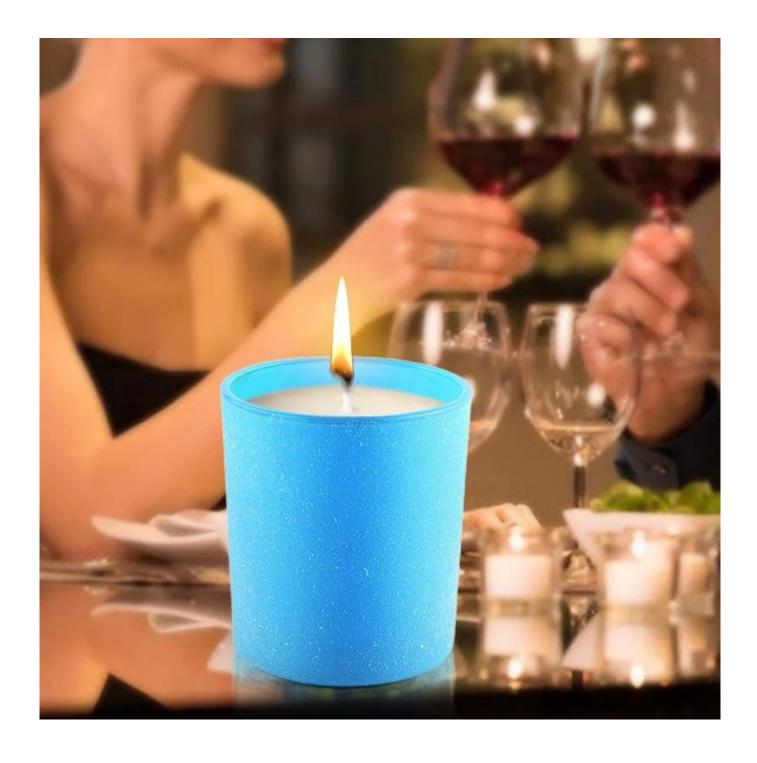

These versatile votive <u>Glass candles Jars</u> can be used in many different ways like weddings, home décor, outdoor party decorations, restaurants, romantic ambiance, DIY decorating, birthdays and much more. And also it's great for emergency use in electricity blackouts.

## **Sunny Glassware** for Wedding Centerpieces & Home Decor

Votives add romance and warmth to any table setting. So, don't overlook the glass candle holders when decorating for your party. Consider your dessert table, gift table, dinner tables, appetizer table, and your bar area. Forget those plain glass votive holders... these votive candle holders are beautiful and wallet-friendly. The best part is your can take them home as a Party Favor!