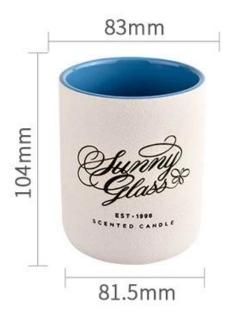

## product description

| product<br>name   | Wholesale Candle Vessels Custom Luxury Empty Ceramic Candle Jars                                  |
|-------------------|---------------------------------------------------------------------------------------------------|
| Sample time       | 1. 5 days if there is glass shape and size 2. 15 days, if you need new shapes and sizes glass     |
| Measure           | Item No.:SGMK21102730 Top dia: 83mm Bottom dia: 81.5mm Height: 104mm Weight: 307g Capacity: 390ml |
| Packing           | Normal packing, Individual gift box, PVC box, window box, color box, white box, etc               |
| Delivery<br>time  | Within 35 days after the sample and order confirmed                                               |
| Payment<br>term   | 30% deposit by T/T in advance and the balance against the copy of B/L                             |
| Shipment          | By sea,by air,by Express and your shipping agent is acceptable                                    |
| Usage<br>Occasion | Home decor,Wedding Decoration,Wedding Favors,Decoration enhancement,                              |

| Capacity | 390ml |
|----------|-------|
| weight   | 307g  |

This youthful and vigorous <u>ceramic candle jars</u> provide various choice. No matter as candle jar, or as storage jar, It can bring warmth and happiness to your life, customize pattern jars provide you more choices that matches with your home decoration. You can work out more patterns for you candle brand!