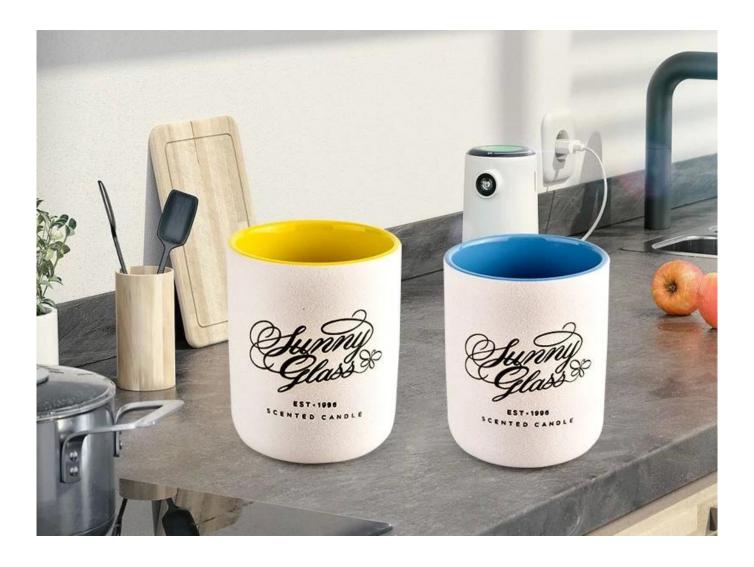

Wholesale Candle Vessels Custom Luxury Empty <a href="Ceramic Candle Jars">Ceramic Candle Jars</a>

Why Choose Sunny Glassware

- Upmost dedication to design, never compression on quality
- <u>Sunny Glassware</u> strictly protect the customers' designs, all the newly designed items from us haven't been copied in three years.
- Product quality is the major focus in <u>Sunny Glassware</u>. <u>Sunny Glassware</u> once demolished 80,000 pcs of glass vessel with barely visible blemish.

## product description

| product<br>name   | Wholesale Candle Vessels Custom Luxury Empty Ceramic Candle Jars                                  |
|-------------------|---------------------------------------------------------------------------------------------------|
| Sample time       | 1. 5 days if there is glass shape and size 2. 15 days, if you need new shapes and sizes glass     |
| Measure           | Item No.:SGMK21102730 Top dia: 83mm Bottom dia: 81.5mm Height: 104mm Weight: 307g Capacity: 390ml |
| Packing           | Normal packing, Individual gift box, PVC box, window box, color box, white box, etc               |
| Delivery<br>time  | Within 35 days after the sample and order confirmed                                               |
| Payment<br>term   | 30% deposit by T/T in advance and the balance against the copy of B/L                             |
| Shipment          | By sea,by air,by Express and your shipping agent is acceptable                                    |
| Usage<br>Occasion | Home decor,Wedding Decoration,Wedding Favors,Decoration enhancement,                              |

| Capacity | 390ml |
|----------|-------|
| weight   | 307g  |

This youthful and vigorous <u>ceramic candle jars</u> provide various choice. No matter as candle jar, or as storage jar, It can bring warmth and happiness to your life, customize pattern jars provide you more choices that matches with your home decoration. You can work out more patterns for you candle brand!

Unusual shapes and simple style-perfect for presenting your style in any room. Quality, impressive style and these <u>ceramic candle jars</u> so very gift worthy.

This decorative candle jar is the perfect gift for friendship and makes a elegance high-end gift for your loved ones. Everyone will appreciate the craftsmanship quality of this exquisite <u>ceramic candle jars</u>.