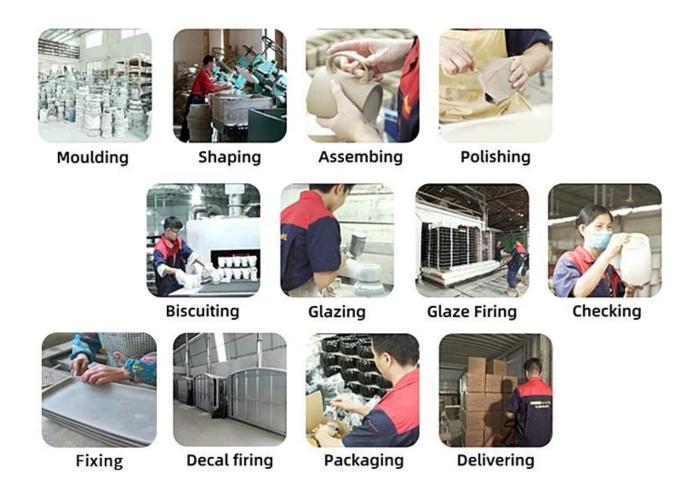

orative candle jar is the perfect gift for friendship and makes a elegance high-end gift for your loved ones. Everyone will appreciate the craftsmanship quality of this exquisite <u>ceramic candle jars</u>.



This gorgeous <u>ceramic candle jars</u> matches with any home decoration furniture, for example, dining table, cooking bench, dressing table, tea table, coffee bar and bookshelves. It is also easy going with restaurants and hotels. When the candle is lighted, the room is filled with aroma!

## Wide range of application

# WIDE RANGE OF APPLICATION

Suitable for: home life/coffee shop/restaurant/wedding/party/Christmas etc



HOME LIFE



COFFEE SHOP



RESTAURANT



WEDDING



**PARTY** 



CHRISTMAS ETC

Factory

## · FACTORY ·







# **Technological process**

# PROCESS CRAFTS



## **Packing & Shipping**

# 

# Different From The Peer



Own professional shipping company( Shenzhen Sunny Worldwide logistics)



20+ years freight history and WCA members.

# **PACKING**

We have Normal packing, PVC box
Window box,carton box,pallet Color box, White box,ect.
of course,we can customize
Individual gift box for you.





#### 1) Can you combine many items assorted in one container in my first order?

Yes, we can. But the quantity of each ordered item should reach our MOQ.

## 2) If any quality problem, how can you settle it for us?

When discharging the container, you need to inspect all the cargo. If any breakage or

defect products were founded, you must take the pictures from the original carton. All the claims must be presented within 15 working days after dischargi