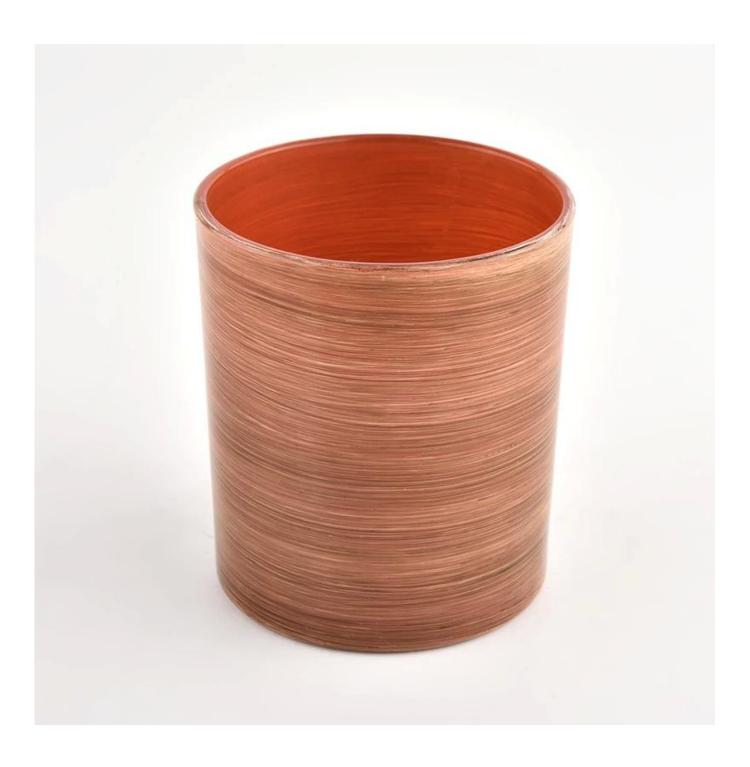

| Measure           | Top dia:80mm Bottom dia:74mm Height:90mm Weight:303g Capacity:290ml                 |
|-------------------|-------------------------------------------------------------------------------------|
| Packing           | Normal packing, Individual gift box, PVC box, window box, color box, white box, etc |
| Delivery<br>time  | Within 35 days after the sample and order confirmed                                 |
| Payment<br>term   | 30% deposit by T/T in advance and the balance against the copy of B/L               |
| Shipment          | By sea,by air,by Express and your shipping agent is acceptable                      |
| Usage<br>Occasion | Home decor,Wedding Decoration,Wedding Favors,Decoration enhancement,                |