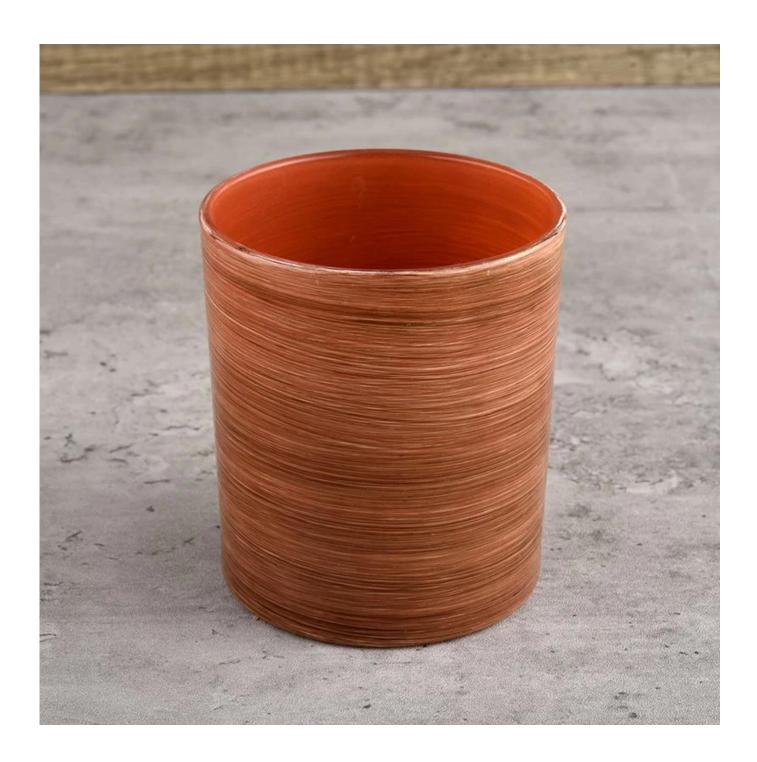

# Wholesale Colored Candle Holder 30cl Glass Candle Jar Company

Why Choose **Sunny Glassware** 

- Upmost dedication to design, never compression on quality
- <u>Sunny Glassware</u> strictly protect the customers' designs, all the newly designed items from us haven't been copied in three years.
- Product quality is the major focus in Sunny Glassware. <u>Sunny Glassware</u> once demolished 80,000 pcs of glass vessel with barely visible blemish.

### product description

| product<br>name | Wholesale Colored Candle Holder 30cl Glass Candle Jar Company                                 |
|-----------------|-----------------------------------------------------------------------------------------------|
| Sample<br>time  | 1. 5 days if there is glass shape and size 2. 15 days, if you need new shapes and sizes glass |

| Measure           | Top dia:80mm Bottom dia:74mm Height:90mm Weight:303g Capacity:290ml                 |
|-------------------|-------------------------------------------------------------------------------------|
| Packing           | Normal packing, Individual gift box, PVC box, window box, color box, white box, etc |
| Delivery<br>time  | Within 35 days after the sample and order confirmed                                 |
| Payment<br>term   | 30% deposit by T/T in advance and the balance against the copy of B/L               |
| Shipment          | By sea,by air,by Express and your shipping agent is acceptable                      |
| Usage<br>Occasion | Home decor,Wedding Decoration,Wedding Favors,Decoration enhancement,                |