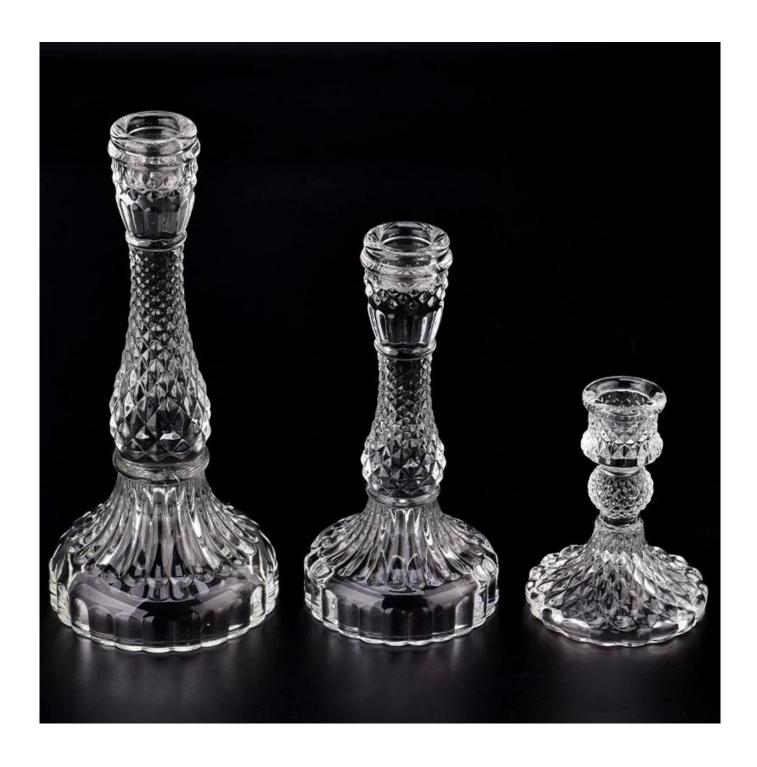

## product description

| product<br>name   | Wholesale Creative Glass Candle Holder Hotel Home<br>Table Wedding Decoration Tall Glass Candlestick |
|-------------------|------------------------------------------------------------------------------------------------------|
| Sample<br>time    | 1. 5 days if there is glass shape and size<br>2. 15 days, if you need new shapes and sizes glass     |
| Measure           | Item No.:SGJD23071010 Top dia: 35mm Bottom dia: 99mm Height: 220mm Weight: 572g Capacity: 8ml        |
| Packing           | Normal packing, Individual gift box, PVC box, window box, color box, white box, etc                  |
| Delivery<br>time  | Within 35 days after the sample and order confirmed                                                  |
| Payment<br>term   | 30% deposit by T/T in advance and the balance against the copy of B/L                                |
| Shipment          | By sea,by air,by Express and your shipping agent is acceptable                                       |
| Usage<br>Occasion | Home decor,Wedding Decoration,Wedding Favors,Decoration enhancement,                                 |

Unusual shapes and simple style-perfect for presenting your style in any room. Quality, impressive style and these <u>glass candlestick</u> so very gift worthy.

This <u>glass candlestick</u> is a fantastic choice for high end scented poured candles. <u>glass candlestick</u> is highly versatile for use around the home, candle holders for wedding.