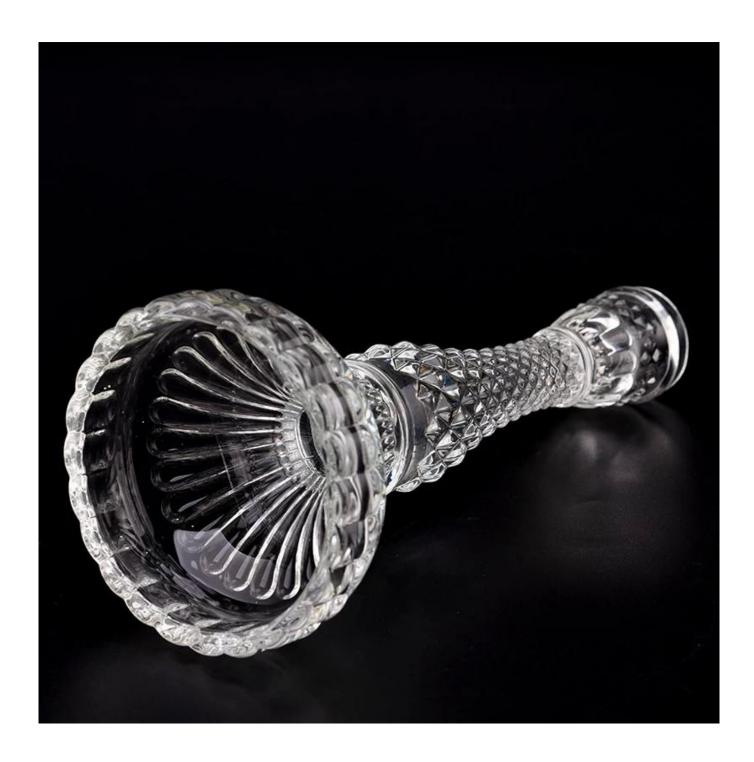

# Wholesale Creative Glass Candle Holder Hotel Home Table Wedding Decoration Tall Glass <u>Candlestick</u>

Why Choose **Sunny Glassware** 

- Upmost dedication to design, never compression on quality
- <u>Sunny Glassware</u> strictly protect the customers' designs, all the newly designed items from us haven't been copied in three years.
- Product quality is the major focus in <u>Sunny Glassware</u>. <u>Sunny Glassware</u> once demolished 80,000 pcs of glass vessel with barely visible blemish.

Unusual shapes and simple style-perfect for presenting your style in any room. Quality, impressive style and these <u>glass candlestick</u> so very gift worthy.

This <u>glass candlestick</u> is a fantastic choice for high end scented poured candles. <u>glass candlestick</u> is highly versatile for use around the home, candle holders for wedding.

The <u>glass candlestick</u> light the candle, when the flame illuminates, <u>glass candlestick</u> the beautiful hues flashes. Unique <u>glass candlestick</u> for candle making, <u>glass candlestick</u> for your own use or for business, is a wonderful choice.