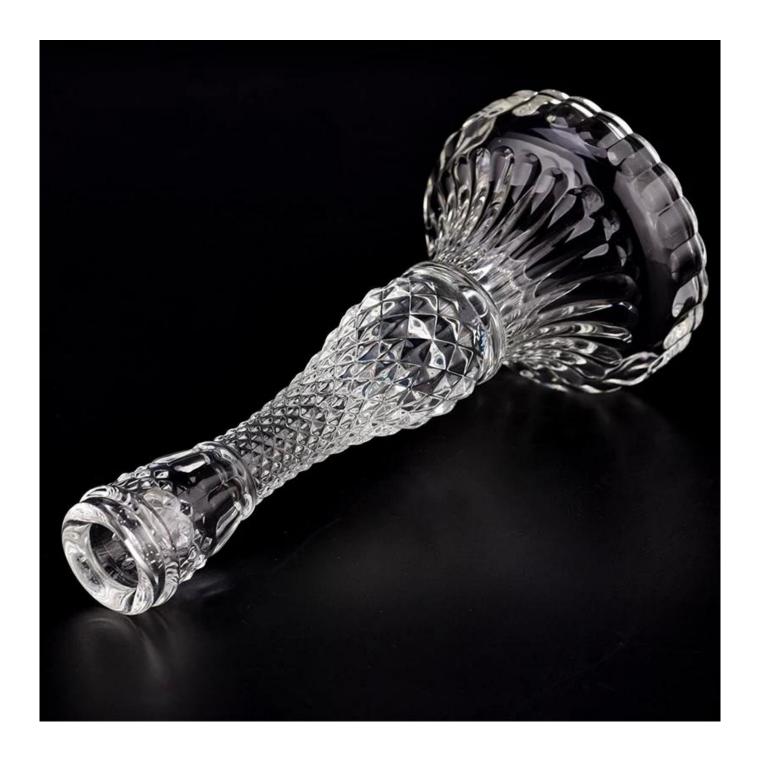

# Wholesale Creative Glass Candle Holder Hotel Home Table Wedding Decoration Tall Glass <u>Candlestick</u>

Why Choose **Sunny Glassware** 

- Upmost dedication to design, never compression on quality
- <u>Sunny Glassware</u> strictly protect the customers' designs, all the newly designed items from us haven't been copied in three years.
- Product quality is the major focus in <u>Sunny Glassware</u>. <u>Sunny Glassware</u> once demolished 80,000 pcs of glass vessel with barely visible blemish.

Unusual shapes and simple style-perfect for presenting your style in any room. Quality, impressive style and these <u>glass candlestick</u> so very gift worthy.

This <u>glass candlestick</u> is a fantastic choice for high end scented poured candles. <u>glass candlestick</u> is highly versatile for use around the home, candle holders for wedding.

The <u>glass candlestick</u> light the candle, when the flame illuminates, <u>glass candlestick</u> the beautiful hues flashes. Unique <u>glass candlestick</u> for candle making, <u>glass candlestick</u> for your own use or for business, is a wonderful choice.