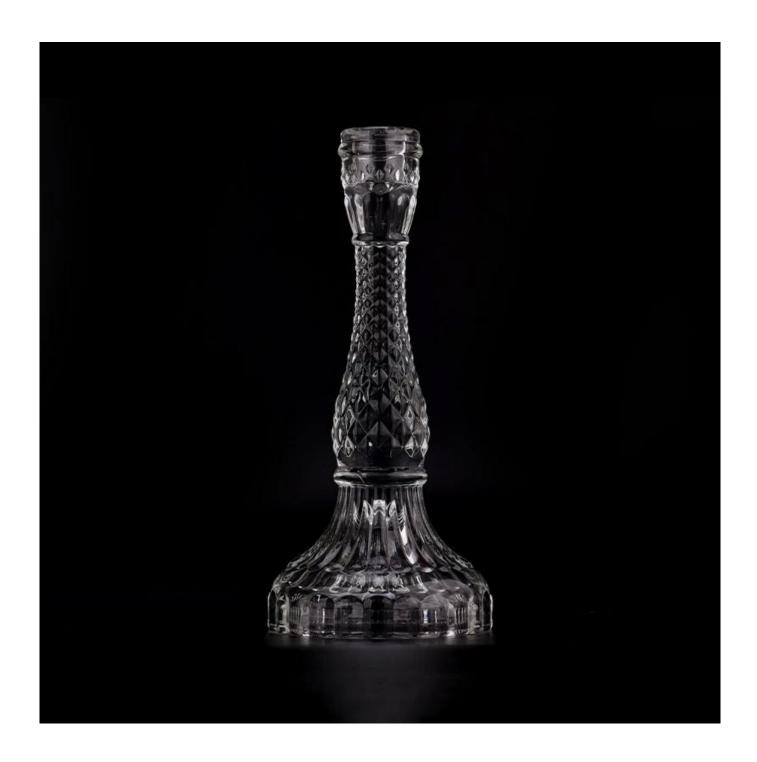

## product description

| product<br>name   | Wholesale Creative Glass Candle Holder Hotel Home<br>Table Wedding Decoration Tall Glass Candlestick |
|-------------------|------------------------------------------------------------------------------------------------------|
| Sample<br>time    | 1. 5 days if there is glass shape and size<br>2. 15 days, if you need new shapes and sizes glass     |
| Measure           | Item No.:SGJD23071010 Top dia: 35mm Bottom dia: 99mm Height: 220mm Weight: 572g Capacity: 8ml        |
| Packing           | Normal packing, Individual gift box, PVC box, window box, color box, white box, etc                  |
| Delivery<br>time  | Within 35 days after the sample and order confirmed                                                  |
| Payment<br>term   | 30% deposit by T/T in advance and the balance against the copy of B/L                                |
| Shipment          | By sea,by air,by Express and your shipping agent is acceptable                                       |
| Usage<br>Occasion | Home decor,Wedding Decoration,Wedding Favors,Decoration enhancement,                                 |

Unusual shapes and simple style-perfect for presenting your style in any room. Quality, impressive style and these <u>glass candlestick</u> so very gift worthy.

This <u>glass candlestick</u> is a fantastic choice for high end scented poured candles. <u>glass candlestick</u> is highly versatile for use around the home, candle holders for wedding.

The <u>glass candlestick</u> light the candle, when the flame illuminates, <u>glass candlestick</u> the beautiful hues flashes. Unique <u>glass candlestick</u> for candle making, <u>glass candlestick</u> for your own use or for business, is a wonderful choice.