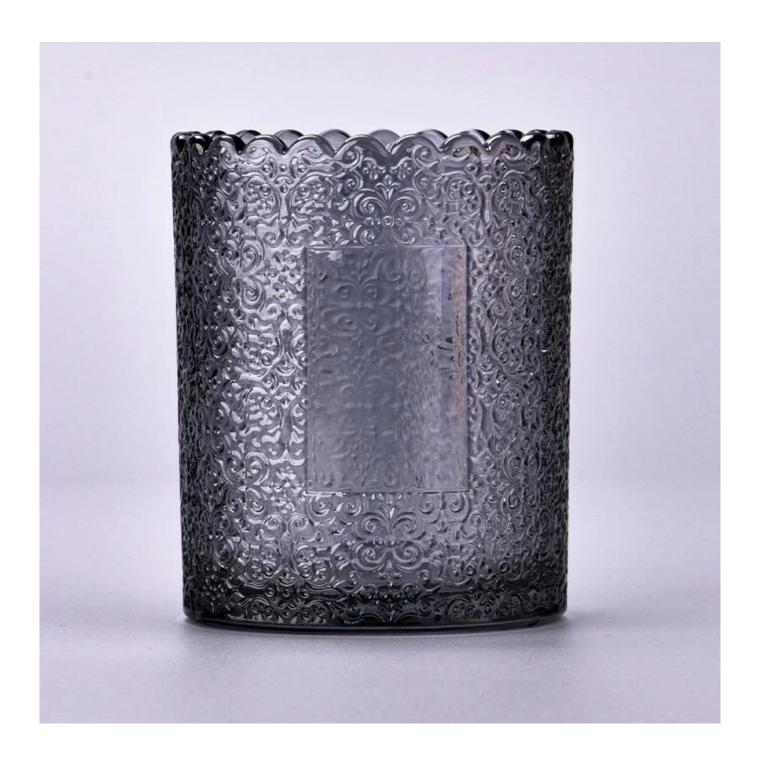

# Wholesale Custom Pattern Smoky Grey 250ml Glass Candle Holder

# product description

| product<br>name   | Wholesale Custom Pattern Smoky Grey 250ml Glass Candle Holder                                                                                      |
|-------------------|----------------------------------------------------------------------------------------------------------------------------------------------------|
| Sample time       | 1. 5 days if there is glass shape and size<br>2. 15 days, if you need new shapes and sizes glass                                                   |
| Measure           | Item No.: SGKY23110307 Top diameter: 75 mm Bottom diameter: 71 mm Height: 90 mm Weight: 248 g Capacity: 255 ml Minimum order quantity: 3000 pieces |
| Packing           | Normal packing,Individual gift box, PVC box, window box, color box, white box, etc                                                                 |
| Delivery<br>time  | Within 35 days after the sample and order confirmed                                                                                                |
| Payment<br>term   | 30% deposit by T/T in advance and the balance against the copy of B/L                                                                              |
| Shipment          | By sea,by air,by Express and your shipping agent is acceptable                                                                                     |
| Usage<br>Occasion | Home decor, Wedding Decoration, Wedding Favors, Decoration enhancement,                                                                            |

The whether you're looking to create an intimate evening ambiance or a dramatic backdrop for a themed event, this <u>glass candle jar</u> is your go-to choice.

**Glass candle jar** can be placed according to the need of different numbers of candles, by adjusting the brightness and lighting effect of the candle holder, to create a warm and romantic holiday atmosphere.

**Glass candle jar** have a clean and balanced shape for a more contemporary style container that fits a wide variety of branding styles.