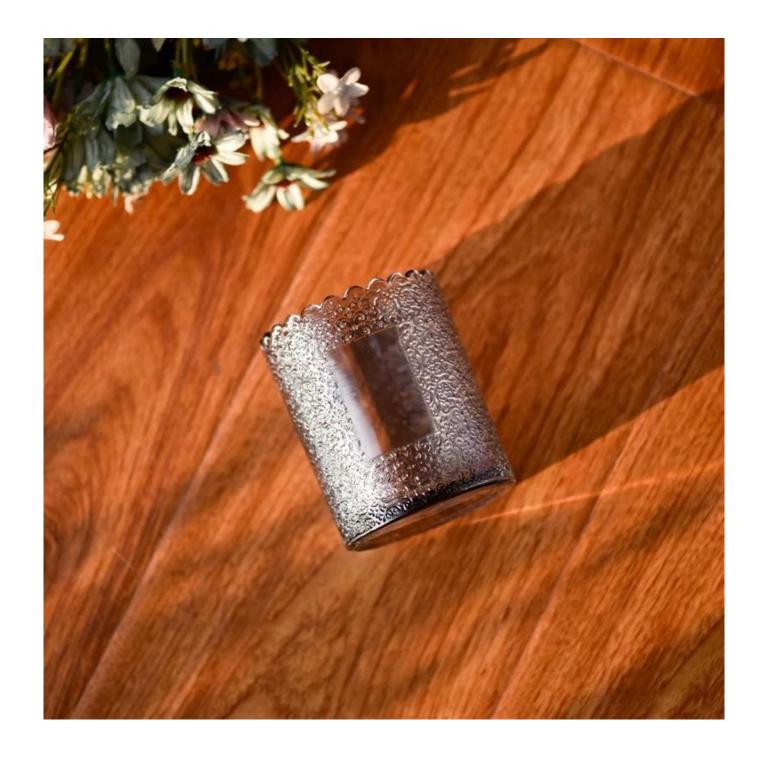

The whether you're looking to create an intimate evening ambiance or a dramatic backdrop for a themed event, this <u>glass candle jar</u> is your go-to choice.

**Glass candle jar** can be placed according to the need of different numbers of candles, by adjusting the brightness and lighting effect of the candle holder, to create a warm and romantic holiday atmosphere.

**Glass candle jar** have a clean and balanced shape for a more contemporary style container that fits a wide variety of branding styles.