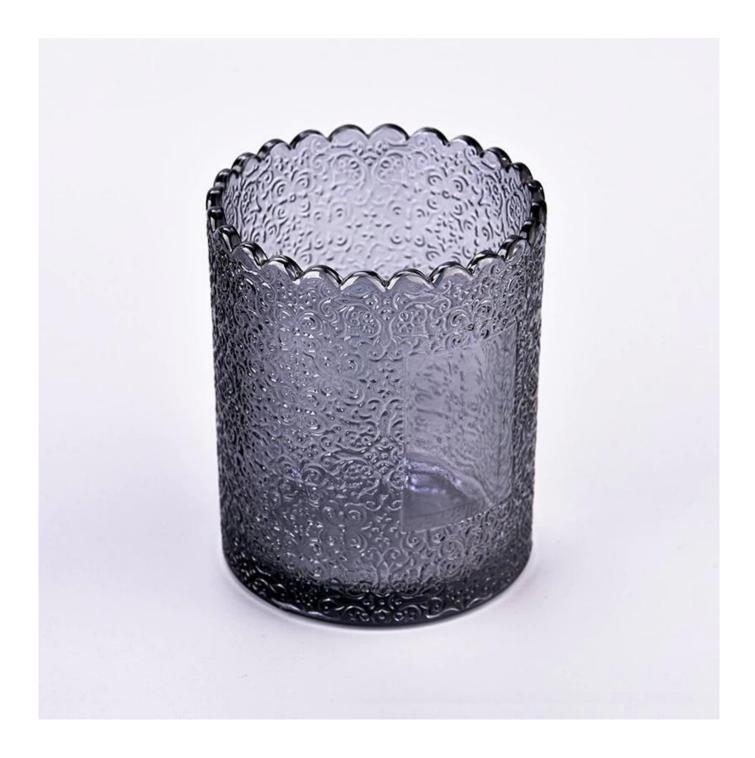

# Wholesale Custom Pattern Smoky Grey 250ml Glass Candle Holder

# product description

| product<br>name   | Wholesale Custom Pattern Smoky Grey 250ml Glass Candle Holder                                                                                      |
|-------------------|----------------------------------------------------------------------------------------------------------------------------------------------------|
| Sample time       | 1. 5 days if there is glass shape and size<br>2. 15 days, if you need new shapes and sizes glass                                                   |
| Measure           | Item No.: SGKY23110307 Top diameter: 75 mm Bottom diameter: 71 mm Height: 90 mm Weight: 248 g Capacity: 255 ml Minimum order quantity: 3000 pieces |
| Packing           | Normal packing,Individual gift box, PVC box, window box, color box, white box, etc                                                                 |
| Delivery<br>time  | Within 35 days after the sample and order confirmed                                                                                                |
| Payment<br>term   | 30% deposit by T/T in advance and the balance against the copy of B/L                                                                              |
| Shipment          | By sea,by air,by Express and your shipping agent is acceptable                                                                                     |
| Usage<br>Occasion | Home decor, Wedding Decoration, Wedding Favors, Decoration enhancement,                                                                            |

The whether you're looking to create an intimate evening ambiance or a dramatic backdrop for a themed event, this <u>glass candle jar</u> is your go-to choice.

**Glass candle jar** can be placed according to the need of different numbers of candles, by adjusting the brightness and lighting effect of the candle holder, to create a warm and romantic holiday atmosphere.

**Glass candle jar** have a clean and balanced shape for a more contemporary style container that fits a wide variety of branding styles.