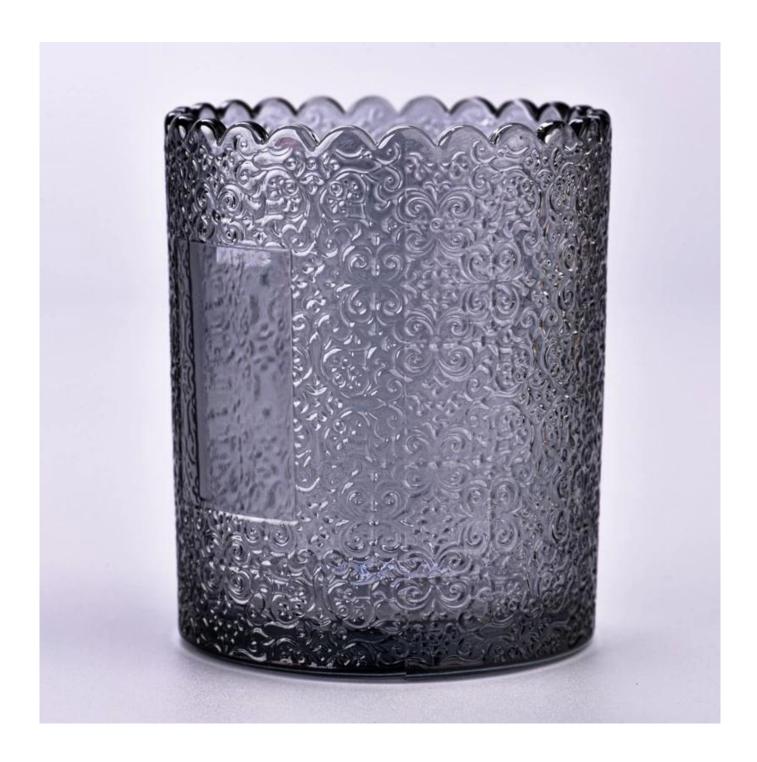

# Wholesale Custom Pattern Smoky Grey 250ml Glass Candle Holder

# product description

| product<br>name   | Wholesale Custom Pattern Smoky Grey 250ml Glass Candle Holder                                                                                      |
|-------------------|----------------------------------------------------------------------------------------------------------------------------------------------------|
| Sample time       | 1. 5 days if there is glass shape and size<br>2. 15 days, if you need new shapes and sizes glass                                                   |
| Measure           | Item No.: SGKY23110307 Top diameter: 75 mm Bottom diameter: 71 mm Height: 90 mm Weight: 248 g Capacity: 255 ml Minimum order quantity: 3000 pieces |
| Packing           | Normal packing,Individual gift box, PVC box, window box, color box, white box, etc                                                                 |
| Delivery<br>time  | Within 35 days after the sample and order confirmed                                                                                                |
| Payment<br>term   | 30% deposit by T/T in advance and the balance against the copy of B/L                                                                              |
| Shipment          | By sea,by air,by Express and your shipping agent is acceptable                                                                                     |
| Usage<br>Occasion | Home decor, Wedding Decoration, Wedding Favors, Decoration enhancement,                                                                            |