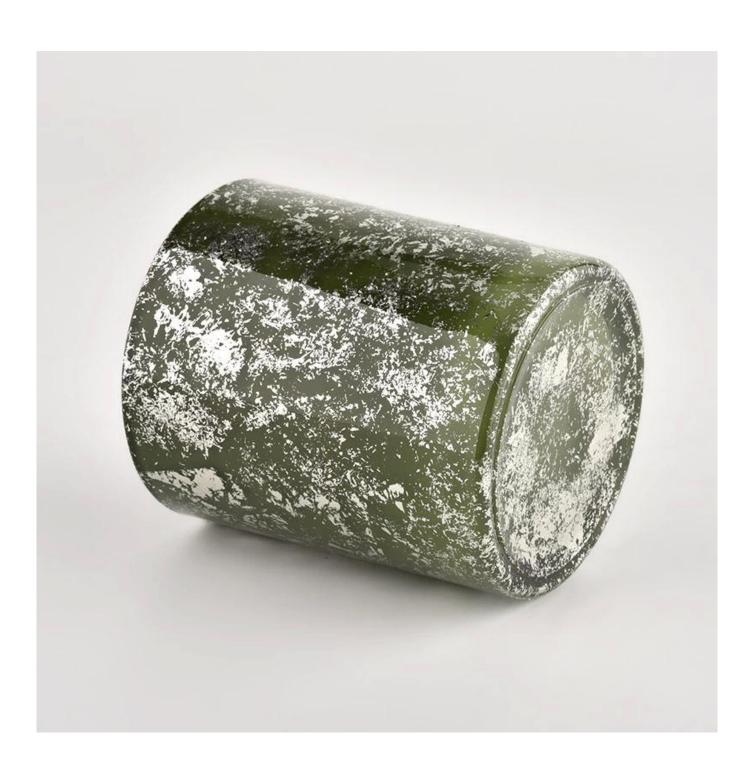

## Wholesale Custom Unique green Glass Empty Glass Candle Jar

Why Choose **Sunny Glassware** 

- Upmost dedication to design, never compression on quality
- <u>Sunny Glassware</u> strictly protect the customers' designs, all the newly designed items from us haven't been copied in three years.
- Product quality is the major focus in Sunny Glassware. <u>Sunny Glassware</u> once demolished 80,000 pcs of glass vessel with barely visible blemish.

| Measure           | Item No.:SGHL21112610 Top dia:80mm Bottom dia:74mm Height:90mm Weight:303g Capacity:290ml |
|-------------------|-------------------------------------------------------------------------------------------|
| Packing           | Normal packing, Individual gift box, PVC box, window box, color box, white box, etc       |
| Delivery<br>time  | Within 35 days after the sample and order confirmed                                       |
| Payment<br>term   | 30% deposit by T/T in advance and the balance against the copy of B/L                     |
| Shipment          | By sea,by air,by Express and your shipping agent is acceptable                            |
| Usage<br>Occasion | Home decor,Wedding Decoration,Wedding Favors,Decoration enhancement,                      |