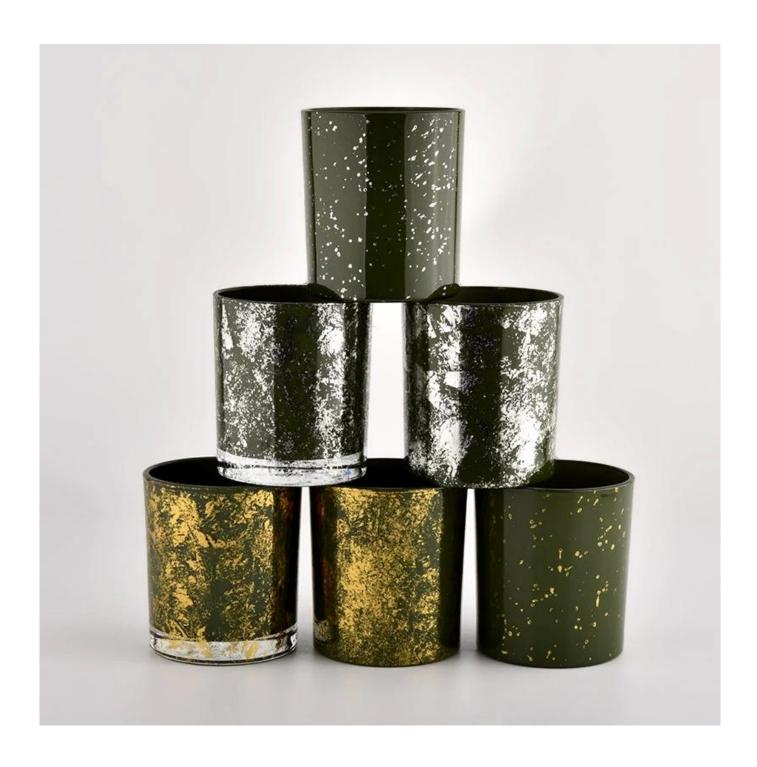

## Wholesale Custom Unique green Glass Empty Glass Candle Jar

Why Choose **Sunny Glassware** 

- Upmost dedication to design, never compression on quality
- <u>Sunny Glassware</u> strictly protect the customers' designs, all the newly designed items from us haven't been copied in three years.
- Product quality is the major focus in Sunny Glassware. <u>Sunny Glassware</u> once demolished 80,000 pcs of glass vessel with barely visible blemish.

### product description

| product<br>name | Wholesale Custom Unique green Glass Empty Glass Candle Jar                                    |
|-----------------|-----------------------------------------------------------------------------------------------|
| Sample time     | 1. 5 days if there is glass shape and size 2. 15 days, if you need new shapes and sizes glass |

| Measure           | Item No.:SGHL21112610 Top dia:80mm Bottom dia:74mm Height:90mm Weight:303g Capacity:290ml |
|-------------------|-------------------------------------------------------------------------------------------|
| Packing           | Normal packing, Individual gift box, PVC box, window box, color box, white box, etc       |
| Delivery<br>time  | Within 35 days after the sample and order confirmed                                       |
| Payment<br>term   | 30% deposit by T/T in advance and the balance against the copy of B/L                     |
| Shipment          | By sea,by air,by Express and your shipping agent is acceptable                            |
| Usage<br>Occasion | Home decor,Wedding Decoration,Wedding Favors,Decoration enhancement,                      |