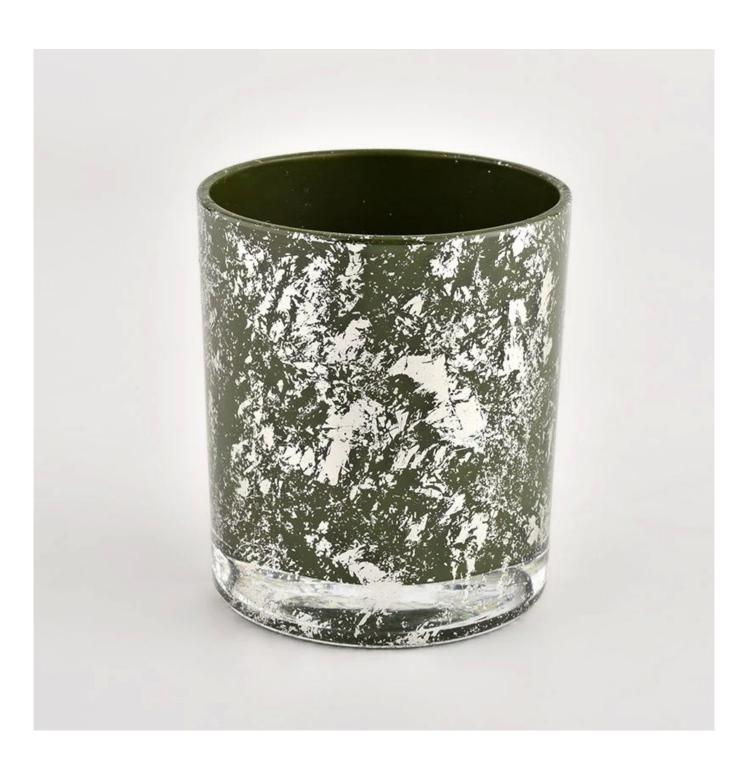

## Wholesale Custom Unique green Glass Empty Glass Candle Jar

Why Choose **Sunny Glassware** 

- Upmost dedication to design, never compression on quality
- <u>Sunny Glassware</u> strictly protect the customers' designs, all the newly designed items from us haven't been copied in three years.
- Product quality is the major focus in Sunny Glassware. <u>Sunny Glassware</u> once demolished 80,000 pcs of glass vessel with barely visible blemish.

| Measure           | Item No.:SGHL21112610 Top dia:80mm Bottom dia:74mm Height:90mm Weight:303g Capacity:290ml |
|-------------------|-------------------------------------------------------------------------------------------|
| Packing           | Normal packing, Individual gift box, PVC box, window box, color box, white box, etc       |
| Delivery<br>time  | Within 35 days after the sample and order confirmed                                       |
| Payment<br>term   | 30% deposit by T/T in advance and the balance against the copy of B/L                     |
| Shipment          | By sea,by air,by Express and your shipping agent is acceptable                            |
| Usage<br>Occasion | Home decor,Wedding Decoration,Wedding Favors,Decoration enhancement,                      |