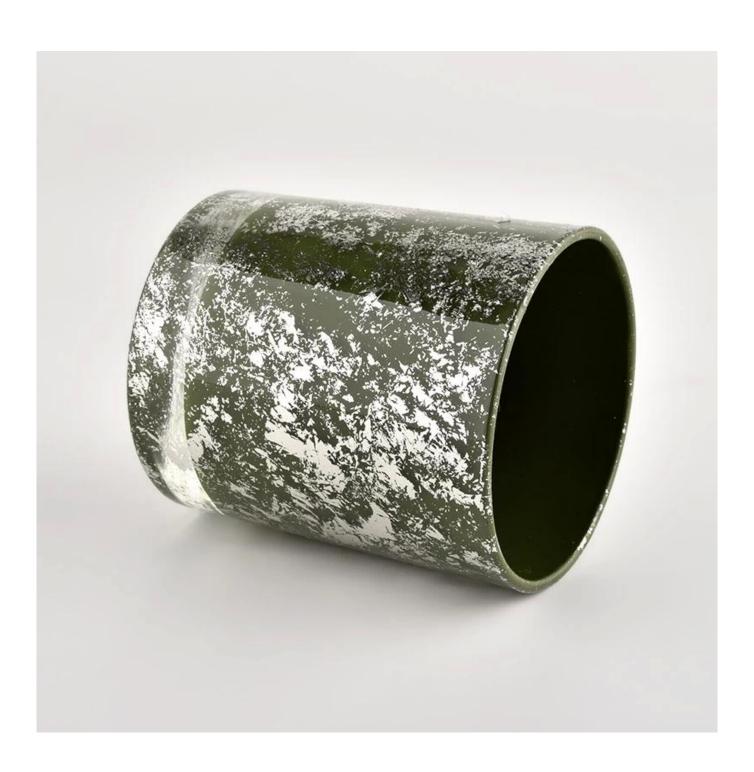

## Wholesale Custom Unique green Glass Empty Glass Candle Jar

Why Choose **Sunny Glassware** 

- Upmost dedication to design, never compression on quality
- <u>Sunny Glassware</u> strictly protect the customers' designs, all the newly designed items from us haven't been copied in three years.
- Product quality is the major focus in Sunny Glassware. <u>Sunny Glassware</u> once demolished 80,000 pcs of glass vessel with barely visible blemish.

| Measure           | Item No.:SGHL21112610 Top dia:80mm Bottom dia:74mm Height:90mm Weight:303g Capacity:290ml |
|-------------------|-------------------------------------------------------------------------------------------|
| Packing           | Normal packing, Individual gift box, PVC box, window box, color box, white box, etc       |
| Delivery<br>time  | Within 35 days after the sample and order confirmed                                       |
| Payment<br>term   | 30% deposit by T/T in advance and the balance against the copy of B/L                     |
| Shipment          | By sea,by air,by Express and your shipping agent is acceptable                            |
| Usage<br>Occasion | Home decor,Wedding Decoration,Wedding Favors,Decoration enhancement,                      |