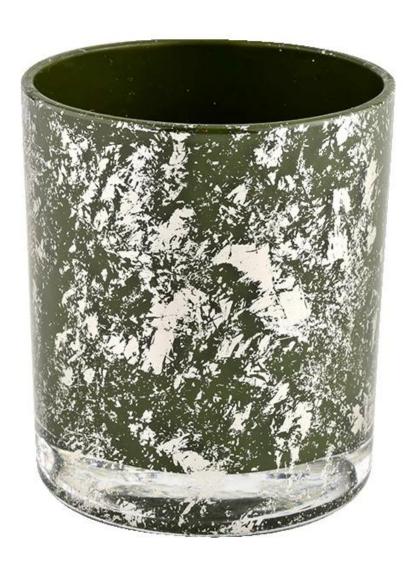

## Wholesale Custom Unique green Glass Empty Glass Candle Jar

Why Choose **Sunny Glassware** 

- Upmost dedication to design, never compression on quality
- <u>Sunny Glassware</u> strictly protect the customers' designs, all the newly designed items from us haven't been copied in three years.
- Product quality is the major focus in Sunny Glassware. <u>Sunny Glassware</u> once demolished 80,000 pcs of glass vessel with barely visible blemish.

| Measure           | Item No.:SGHL21112610 Top dia:80mm Bottom dia:74mm Height:90mm Weight:303g Capacity:290ml |
|-------------------|-------------------------------------------------------------------------------------------|
| Packing           | Normal packing, Individual gift box, PVC box, window box, color box, white box, etc       |
| Delivery<br>time  | Within 35 days after the sample and order confirmed                                       |
| Payment<br>term   | 30% deposit by T/T in advance and the balance against the copy of B/L                     |
| Shipment          | By sea,by air,by Express and your shipping agent is acceptable                            |
| Usage<br>Occasion | Home decor,Wedding Decoration,Wedding Favors,Decoration enhancement,                      |