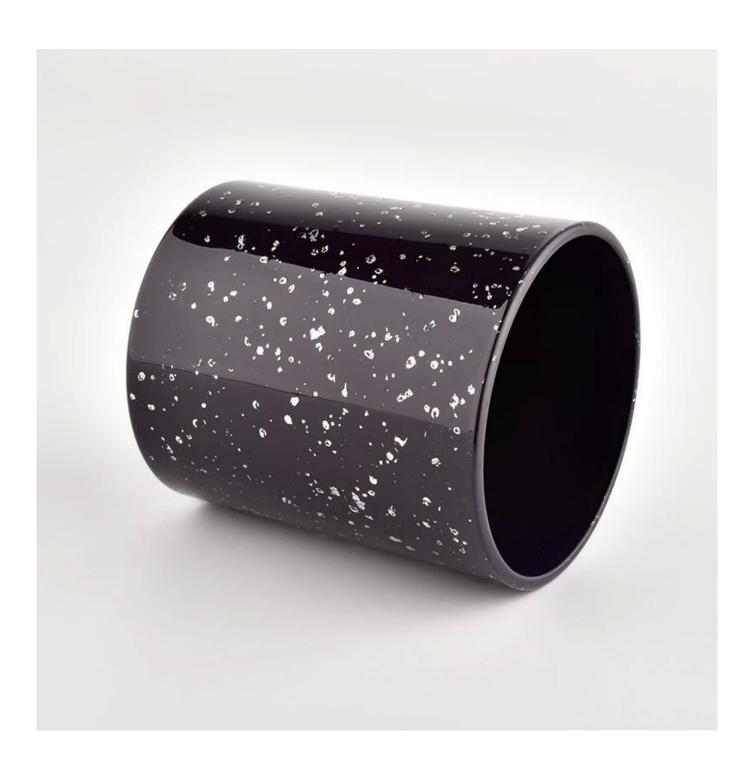

### product description

| product<br>name   | Wholesale Custom empty candle jar luxury glass candle jar Scented Candle                      |
|-------------------|-----------------------------------------------------------------------------------------------|
| Sample<br>time    | 1. 5 days if there is glass shape and size 2. 15 days, if you need new shapes and sizes glass |
| Measure           | Item No.:SGHL21112623 Top dia:80mm Bottom dia:74mm Height:90mm Weight:303g Capacity:290ml     |
| Packing           | Normal packing, Individual gift box, PVC box, window box, color box, white box, etc           |
| Delivery<br>time  | Within 35 days after the sample and order confirmed                                           |
| Payment<br>term   | 30% deposit by T/T in advance and the balance against the copy of B/L                         |
| Shipment          | By sea,by air,by Express and your shipping agent is acceptable                                |
| Usage<br>Occasion | Home decor,Wedding Decoration,Wedding Favors,Decoration enhancement,                          |