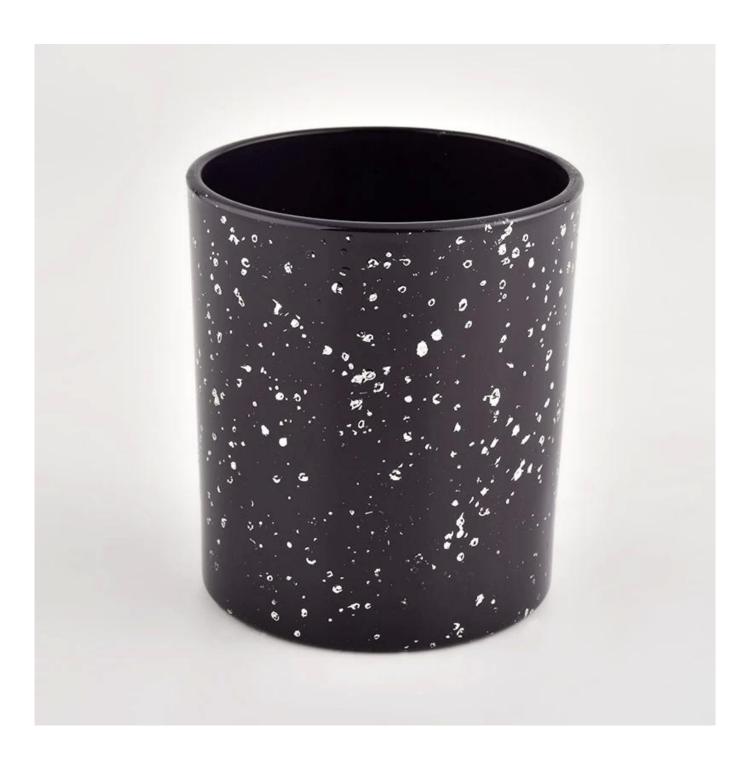

### product description

| product<br>name   | Wholesale Custom empty candle jar luxury glass candle jar Scented Candle                      |
|-------------------|-----------------------------------------------------------------------------------------------|
| Sample<br>time    | 1. 5 days if there is glass shape and size 2. 15 days, if you need new shapes and sizes glass |
| Measure           | Item No.:SGHL21112623 Top dia:80mm Bottom dia:74mm Height:90mm Weight:303g Capacity:290ml     |
| Packing           | Normal packing, Individual gift box, PVC box, window box, color box, white box, etc           |
| Delivery<br>time  | Within 35 days after the sample and order confirmed                                           |
| Payment<br>term   | 30% deposit by T/T in advance and the balance against the copy of B/L                         |
| Shipment          | By sea,by air,by Express and your shipping agent is acceptable                                |
| Usage<br>Occasion | Home decor,Wedding Decoration,Wedding Favors,Decoration enhancement,                          |