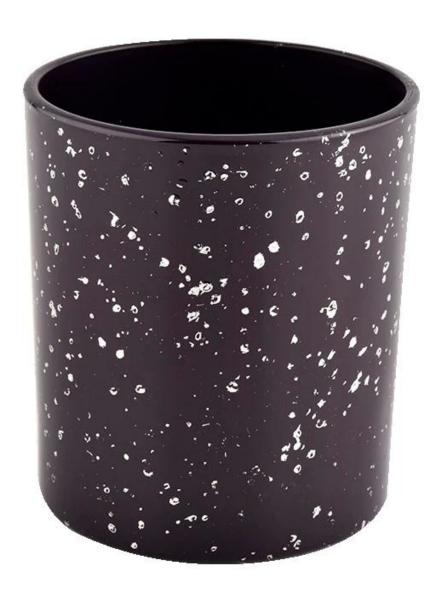

## Wholesale Custom empty candle jar luxury glass candle jar Scented Candle

### product description

| product<br>name   | Wholesale Custom empty candle jar luxury glass candle jar Scented Candle                      |
|-------------------|-----------------------------------------------------------------------------------------------|
| Sample<br>time    | 1. 5 days if there is glass shape and size 2. 15 days, if you need new shapes and sizes glass |
| Measure           | Item No.:SGHL21112623 Top dia:80mm Bottom dia:74mm Height:90mm Weight:303g Capacity:290ml     |
| Packing           | Normal packing, Individual gift box, PVC box, window box, color box, white box, etc           |
| Delivery<br>time  | Within 35 days after the sample and order confirmed                                           |
| Payment<br>term   | 30% deposit by T/T in advance and the balance against the copy of B/L                         |
| Shipment          | By sea,by air,by Express and your shipping agent is acceptable                                |
| Usage<br>Occasion | Home decor,Wedding Decoration,Wedding Favors,Decoration enhancement,                          |