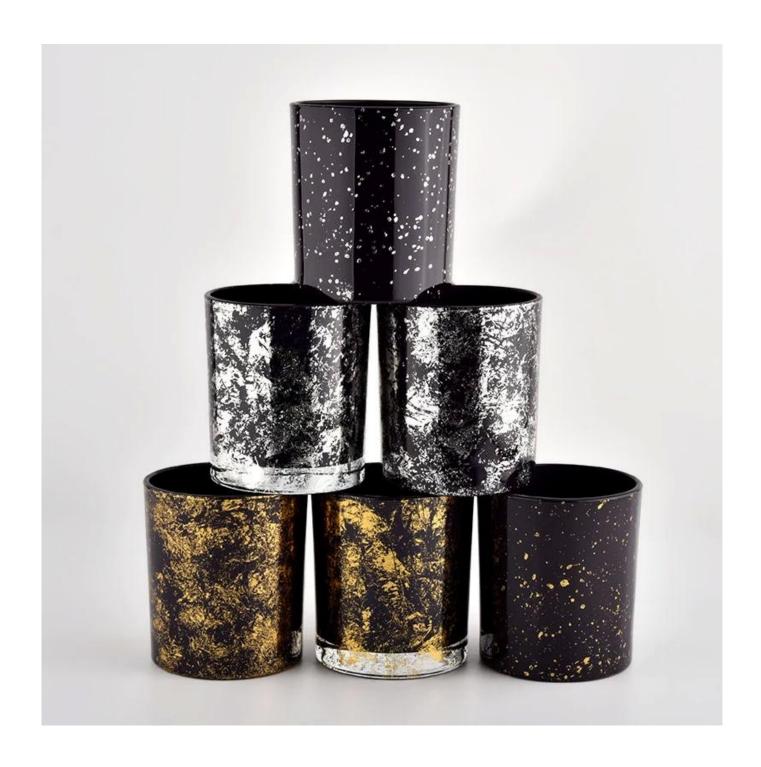

## Wholesale Custom empty candle jar luxury glass candle jar Scented Candle

### product description

| product<br>name   | Wholesale Custom empty candle jar luxury glass candle jar Scented Candle                      |
|-------------------|-----------------------------------------------------------------------------------------------|
| Sample<br>time    | 1. 5 days if there is glass shape and size 2. 15 days, if you need new shapes and sizes glass |
| Measure           | Item No.:SGHL21112623 Top dia:80mm Bottom dia:74mm Height:90mm Weight:303g Capacity:290ml     |
| Packing           | Normal packing, Individual gift box, PVC box, window box, color box, white box, etc           |
| Delivery<br>time  | Within 35 days after the sample and order confirmed                                           |
| Payment<br>term   | 30% deposit by T/T in advance and the balance against the copy of B/L                         |
| Shipment          | By sea,by air,by Express and your shipping agent is acceptable                                |
| Usage<br>Occasion | Home decor,Wedding Decoration,Wedding Favors,Decoration enhancement,                          |