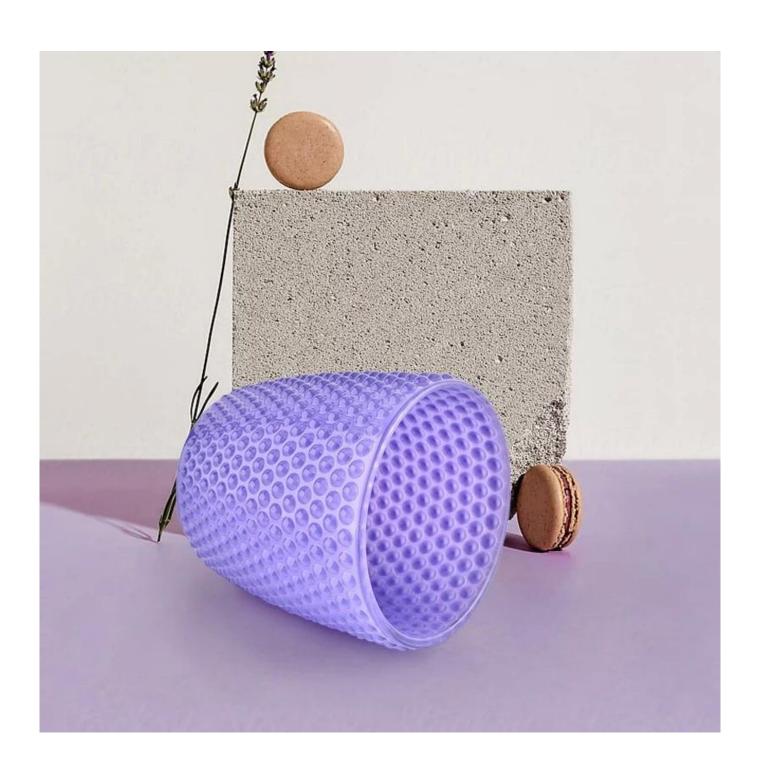

### Luxury 8oz glass candle jars with dots designs wholesaler

It holds about 8oz of candle filling.

There are various designs for this jar for your choice too.

Various decorations are welcomed, like candy color sprayed, electroplating, etc.

For more information, freely contact Serena sales36@sunnyglassware.com.