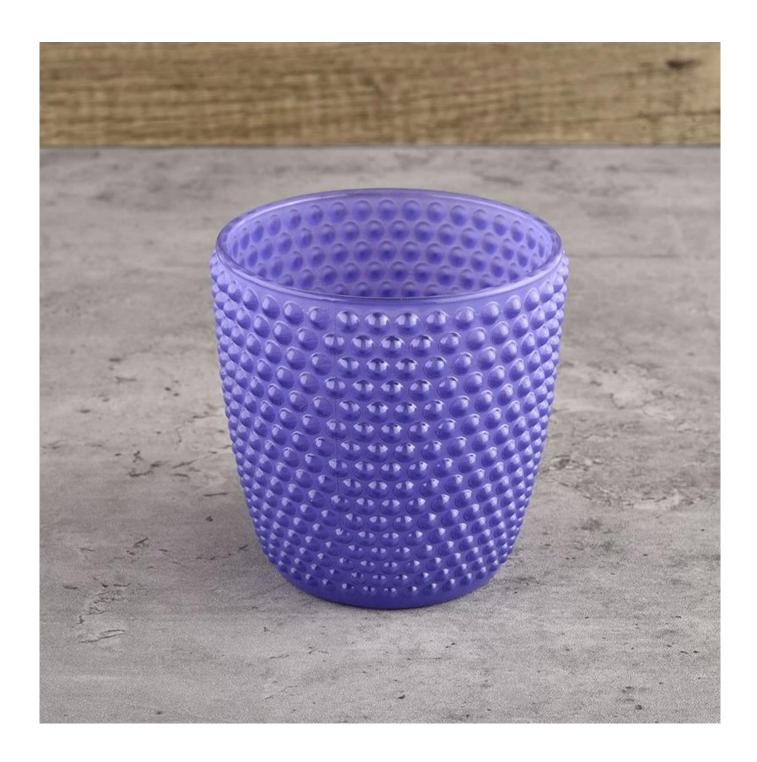

### Luxury 8oz glass candle jars with dots designs wholesaler

It holds about 8oz of candle filling.

There are various designs for this jar for your choice too.

Various decorations are welcomed, like candy color sprayed, electroplating, etc.

For more information, freely contact Serena sales36@sunnyglassware.com.