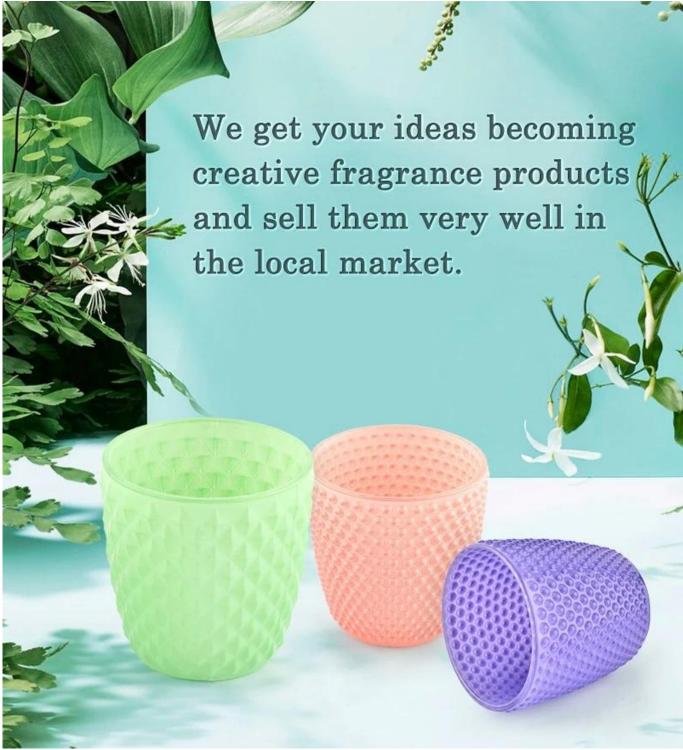

It holds about 8oz of candle filling.

There are various designs for this jar for your choice too.

Various decorations are welcomed, like candy color sprayed, electroplating, etc.

For more information, freely contact Serena sales36@sunnyglassware.com.