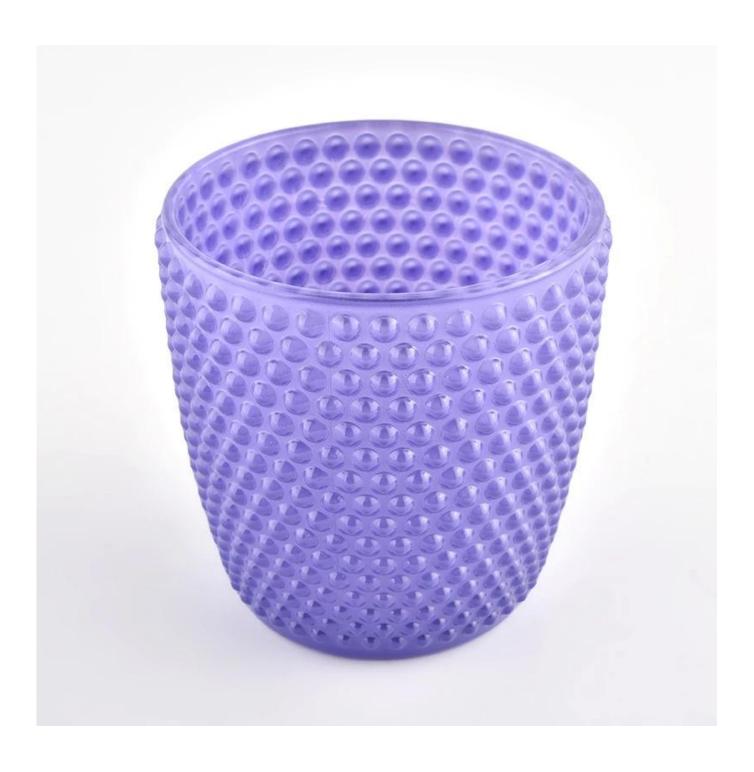

### Wholesale Empty Classic Dot Glass Candle Jars Dot Pattern Glass Candle Holder

### product description

| product<br>name   | Wholesale Empty Classic Dot Glass Candle Jars Dot Pattern Glass Candle Holder                              |
|-------------------|------------------------------------------------------------------------------------------------------------|
| Sample<br>time    | 1. 5 days if there is glass shape and size 2. 15 days, if you need new shapes and sizes glass              |
| Measure           | Item No.:SGXF22012024 Top dia:90mm Bottom dia□63mm Height□88mm Weight□271g Capacity:342ml MOQ: 3000 pieces |
| Packing           | Normal packing,Individual gift box, PVC box, window box, color box, white box, etc                         |
| Delivery<br>time  | Within 35 days after the sample and order confirmed                                                        |
| Payment<br>term   | 30% deposit by T/T in advance and the balance against the copy of B/L                                      |
| Shipment          | By sea,by air,by Express and your shipping agent is acceptable                                             |
| Usage<br>Occasion | Home decor,Wedding Decoration,Wedding Favors,Decoration enhancement,                                       |