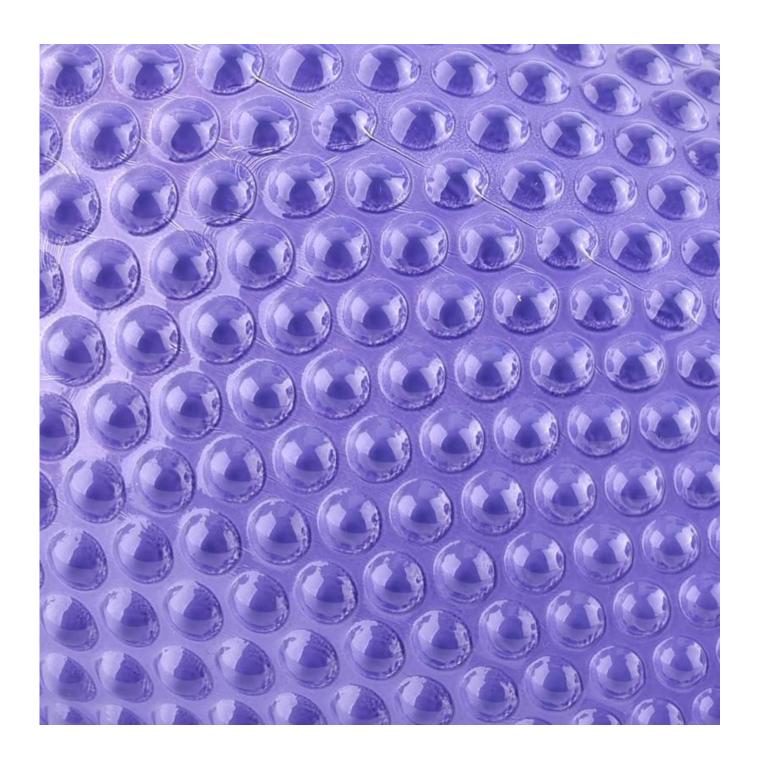

### Wholesale Empty Classic Dot Glass Candle Jars Dot Pattern Glass Candle Holder

### product description

| product<br>name   | Wholesale Empty Classic Dot Glass Candle Jars Dot Pattern Glass Candle Holder                              |
|-------------------|------------------------------------------------------------------------------------------------------------|
| Sample<br>time    | 1. 5 days if there is glass shape and size 2. 15 days, if you need new shapes and sizes glass              |
| Measure           | Item No.:SGXF22012024 Top dia:90mm Bottom dia□63mm Height□88mm Weight□271g Capacity:342ml MOQ: 3000 pieces |
| Packing           | Normal packing,Individual gift box, PVC box, window box, color box, white box, etc                         |
| Delivery<br>time  | Within 35 days after the sample and order confirmed                                                        |
| Payment<br>term   | 30% deposit by T/T in advance and the balance against the copy of B/L                                      |
| Shipment          | By sea,by air,by Express and your shipping agent is acceptable                                             |
| Usage<br>Occasion | Home decor,Wedding Decoration,Wedding Favors,Decoration enhancement,                                       |