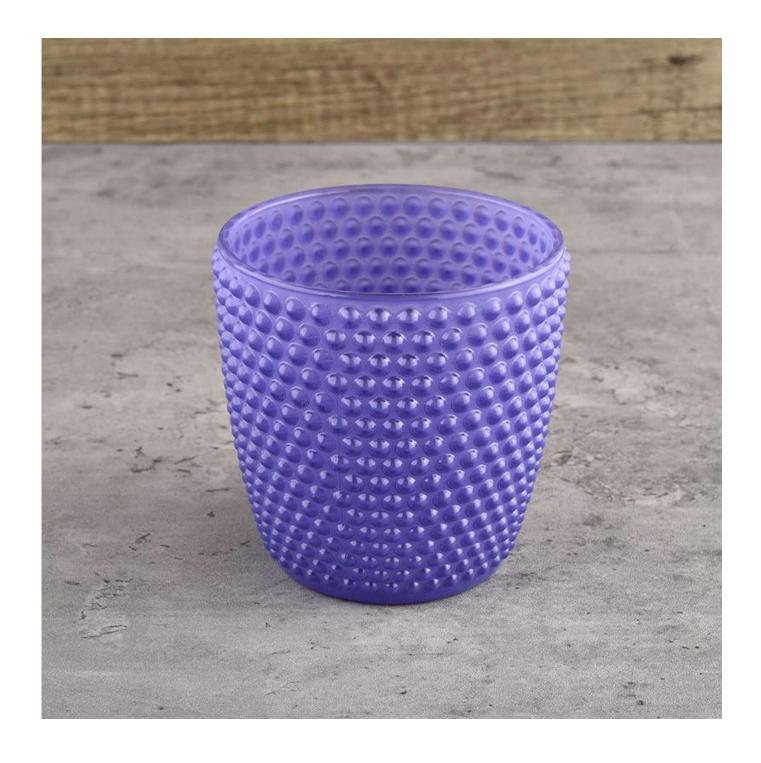

### Wholesale Empty Classic Dot Glass Candle Jars Dot Pattern Glass Candle Holder

### product description

| product<br>name   | Wholesale Empty Classic Dot Glass Candle Jars Dot Pattern Glass Candle Holder                              |
|-------------------|------------------------------------------------------------------------------------------------------------|
| Sample<br>time    | 1. 5 days if there is glass shape and size 2. 15 days, if you need new shapes and sizes glass              |
| Measure           | Item No.:SGXF22012024 Top dia:90mm Bottom dia□63mm Height□88mm Weight□271g Capacity:342ml MOQ: 3000 pieces |
| Packing           | Normal packing,Individual gift box, PVC box, window box, color box, white box, etc                         |
| Delivery<br>time  | Within 35 days after the sample and order confirmed                                                        |
| Payment<br>term   | 30% deposit by T/T in advance and the balance against the copy of B/L                                      |
| Shipment          | By sea,by air,by Express and your shipping agent is acceptable                                             |
| Usage<br>Occasion | Home decor,Wedding Decoration,Wedding Favors,Decoration enhancement,                                       |