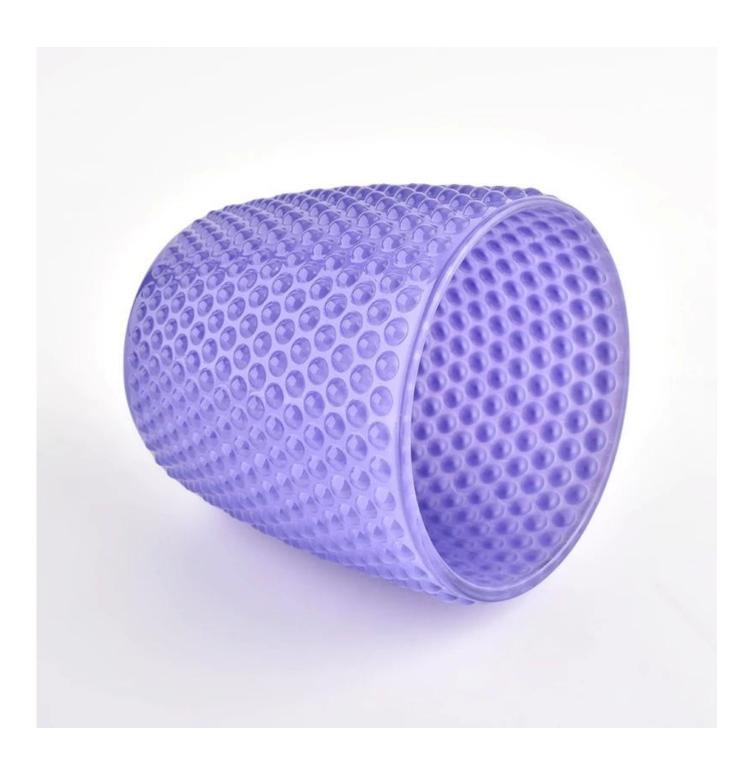

### Wholesale Empty Classic Dot Glass Candle Jars Dot Pattern Glass Candle Holder

### product description

| product<br>name   | Wholesale Empty Classic Dot Glass Candle Jars Dot Pattern Glass Candle Holder                              |
|-------------------|------------------------------------------------------------------------------------------------------------|
| Sample<br>time    | 1. 5 days if there is glass shape and size 2. 15 days, if you need new shapes and sizes glass              |
| Measure           | Item No.:SGXF22012024 Top dia:90mm Bottom dia□63mm Height□88mm Weight□271g Capacity:342ml MOQ: 3000 pieces |
| Packing           | Normal packing,Individual gift box, PVC box, window box, color box, white box, etc                         |
| Delivery<br>time  | Within 35 days after the sample and order confirmed                                                        |
| Payment<br>term   | 30% deposit by T/T in advance and the balance against the copy of B/L                                      |
| Shipment          | By sea,by air,by Express and your shipping agent is acceptable                                             |
| Usage<br>Occasion | Home decor,Wedding Decoration,Wedding Favors,Decoration enhancement,                                       |