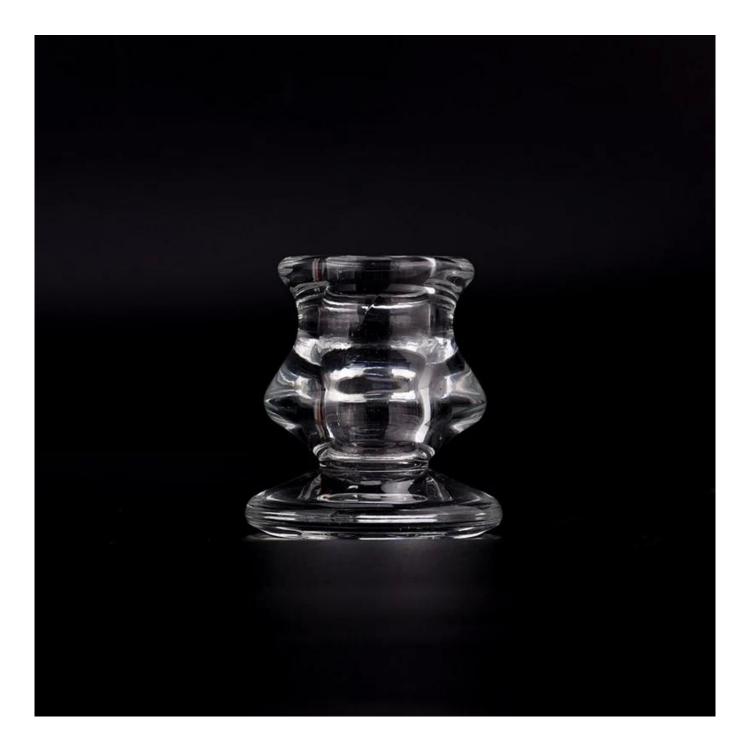

# product description

| product<br>name   | Wholesale European Home Decor Glass Candle Holder<br>Crystal <u>Candlestick</u>                  |
|-------------------|--------------------------------------------------------------------------------------------------|
| Sample<br>time    | 1. 5 days if there is glass shape and size<br>2. 15 days, if you need new shapes and sizes glass |
| Measure           | Item No.:SGJD23071016 Top dia: 42mm Bottom dia: 55mm Height: 60mm Weight: 145g Capacity: 16ml    |
| Packing           | Normal packing, Individual gift box, PVC box, window box, color box, white box, etc              |
| Delivery<br>time  | Within 35 days after the sample and order confirmed                                              |
| Payment<br>term   | 30% deposit by T/T in advance and the balance against the copy of B/L                            |
| Shipment          | By sea,by air,by Express and your shipping agent is acceptable                                   |
| Usage<br>Occasion | Home decor, Wedding Decoration, Wedding Favors, Decoration enhancement,                          |

Unusual shapes and simple style-perfect for presenting your style in any room. Quality, impressive style and these <u>glass candlestick</u> so very gift worthy.

This <u>glass candlestick</u> is a fantastic choice for high end scented poured candles. <u>glass candlestick</u> is highly versatile for use around the home, candle holders for wedding.

The <u>glass candlestick</u> light the candle, when the flame illuminates, <u>glass candlestick</u> the beautiful hues flashes. Unique <u>glass candlestick</u> for candle making, <u>glass candlestick</u> for your own use or for business, is a wonderful choice.