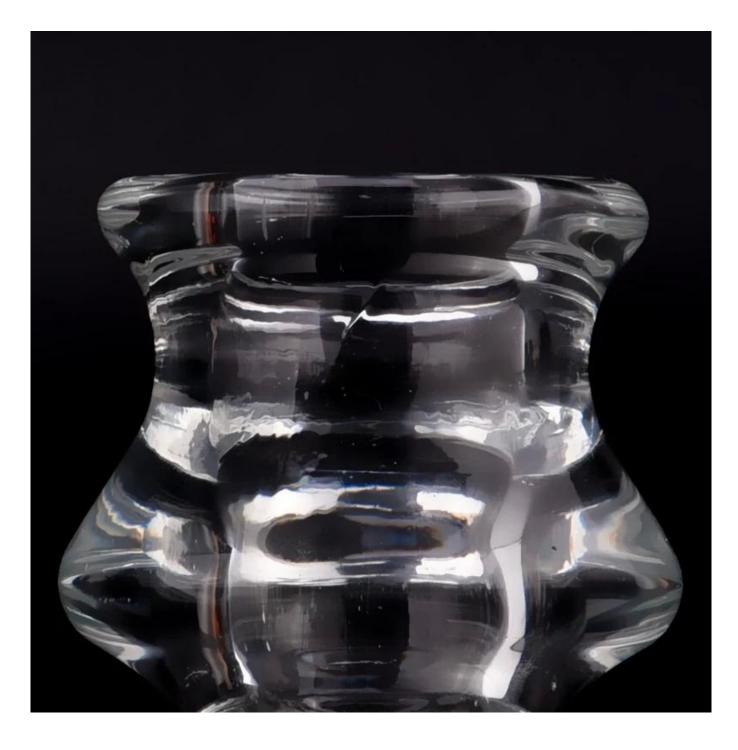

Unusual shapes and simple style-perfect for presenting your style in any room. Quality, impressive style and these <u>glass candlestick</u> so very gift worthy.

This <u>glass candlestick</u> is a fantastic choice for high end scented poured candles. <u>glass candlestick</u> is highly versatile for use around the home, candle holders for wedding.

The <u>glass candlestick</u> light the candle, when the flame illuminates, <u>glass candlestick</u> the beautiful hues flashes. Unique <u>glass candlestick</u> for candle making, <u>glass candlestick</u> for your own use or for business, is a wonderful choice.