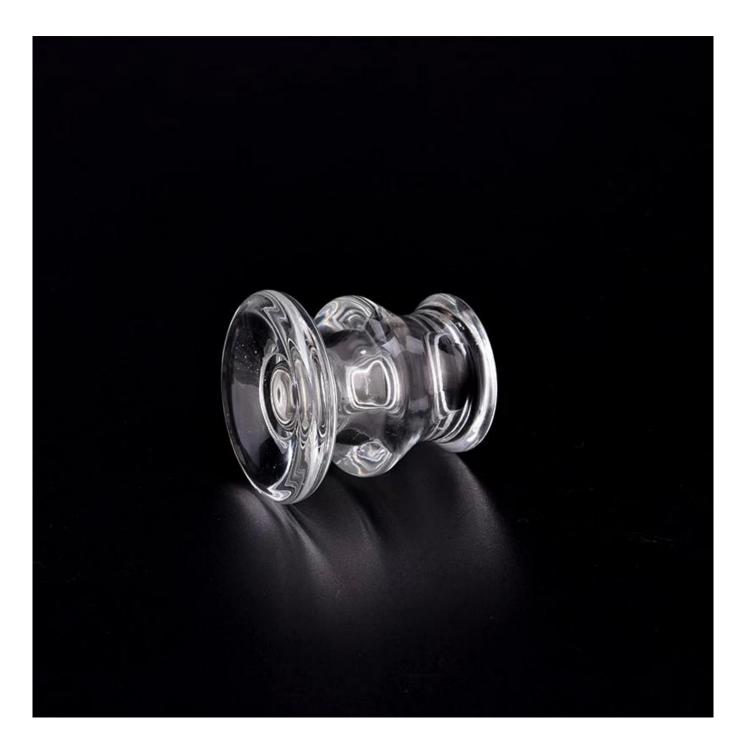

Unusual shapes and simple style-perfect for presenting your style in any room. Quality, impressive style and these <u>glass candlestick</u> so very gift worthy.

This <u>glass candlestick</u> is a fantastic choice for high end scented poured candles. <u>glass candlestick</u> is highly versatile for use around the home, candle holders for wedding.

The <u>glass candlestick</u> light the candle, when the flame illuminates, <u>glass candlestick</u> the beautiful hues flashes. Unique <u>glass candlestick</u> for candle making, <u>glass candlestick</u> for your own use or for business, is a wonderful choice.