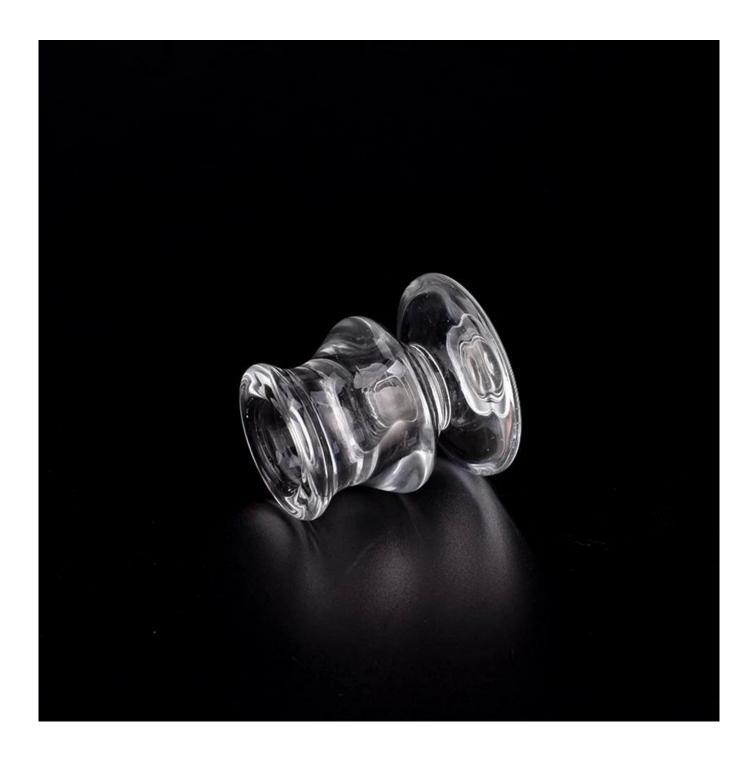

Unusual shapes and simple style-perfect for presenting your style in any room. Quality, impressive style and these <u>glass candlestick</u> so very gift worthy.

This <u>glass candlestick</u> is a fantastic choice for high end scented poured candles. <u>glass candlestick</u> is highly versatile for use around the home, candle holders for wedding.

The <u>glass candlestick</u> light the candle, when the flame illuminates, <u>glass candlestick</u> the beautiful hues flashes. Unique <u>glass candlestick</u> for candle making, <u>glass candlestick</u> for your own use or for business, is a wonderful choice.