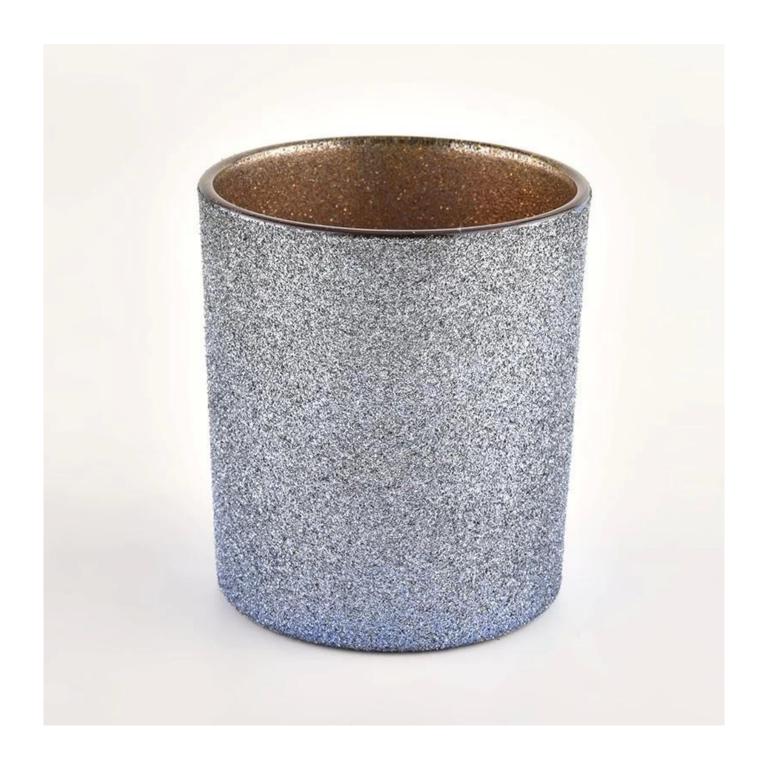

| Measure           | Item No.:SGHL21121532 Top dia: 80mm Bottom dia: 74mm Height: 90mm Weight: 290g Capacity: 300ml |
|-------------------|------------------------------------------------------------------------------------------------|
| Packing           | Normal packing, Individual gift box, PVC box, window box, color box, white box, etc            |
| Delivery<br>time  | Within 35 days after the sample and order confirmed                                            |
| Payment<br>term   | 30% deposit by T/T in advance and the balance against the copy of B/L                          |
| Shipment          | By sea,by air,by Express and your shipping agent is acceptable                                 |
| Usage<br>Occasion | Home decor,Wedding Decoration,Wedding Favors,Decoration enhancement,                           |

This gorgeous glass jar matches with any home décor furniture, for example, dining table, cooking bench, dressing table, tea table, coffee bar and bookshelves. It is also easy going with restaurants and hotels. When the candle is lighted, the room is filled with aroma!

Elegant, retro glass jar style and scented candles are used for home, SPA, parties or special occasions like wedding, romantic Valentine, Yoga time and anniversaries.

 $\underline{\text{Sunny Glassware}} \text{ offers customized graphic design for glass jar decorations and molding service for glass jars and glass lids.}$ 