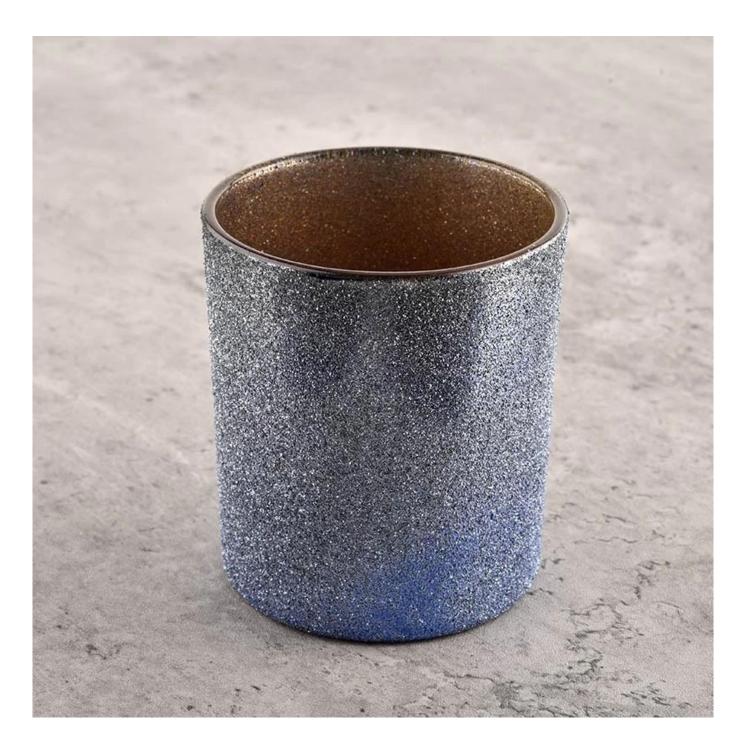

### product description

| product<br>name | Wholesale Hot Sale Unique Home Decors Candle Jars Frosted Glass Candle Jar                    |
|-----------------|-----------------------------------------------------------------------------------------------|
| Sample<br>time  | 1. 5 days if there is glass shape and size 2. 15 days, if you need new shapes and sizes glass |

| Measure           | Item No.:SGHL21121532 Top dia: 80mm Bottom dia: 74mm Height: 90mm Weight: 290g Capacity: 300ml |
|-------------------|------------------------------------------------------------------------------------------------|
| Packing           | Normal packing, Individual gift box, PVC box, window box, color box, white box, etc            |
| Delivery<br>time  | Within 35 days after the sample and order confirmed                                            |
| Payment<br>term   | 30% deposit by T/T in advance and the balance against the copy of B/L                          |
| Shipment          | By sea,by air,by Express and your shipping agent is acceptable                                 |
| Usage<br>Occasion | Home decor,Wedding Decoration,Wedding Favors,Decoration enhancement,                           |

This gorgeous glass jar matches with any home décor furniture, for example, dining table, cooking bench, dressing table, tea table, coffee bar and bookshelves. It is also easy going with restaurants and hotels. When the candle is lighted, the room is filled with aroma!

Elegant, retro glass jar style and scented candles are used for home, SPA, parties or special occasions like wedding, romantic Valentine, Yoga time and anniversaries.

 $\underline{\text{Sunny Glassware}} \text{ offers customized graphic design for glass jar decorations and molding service for glass jars and glass lids.}$ 