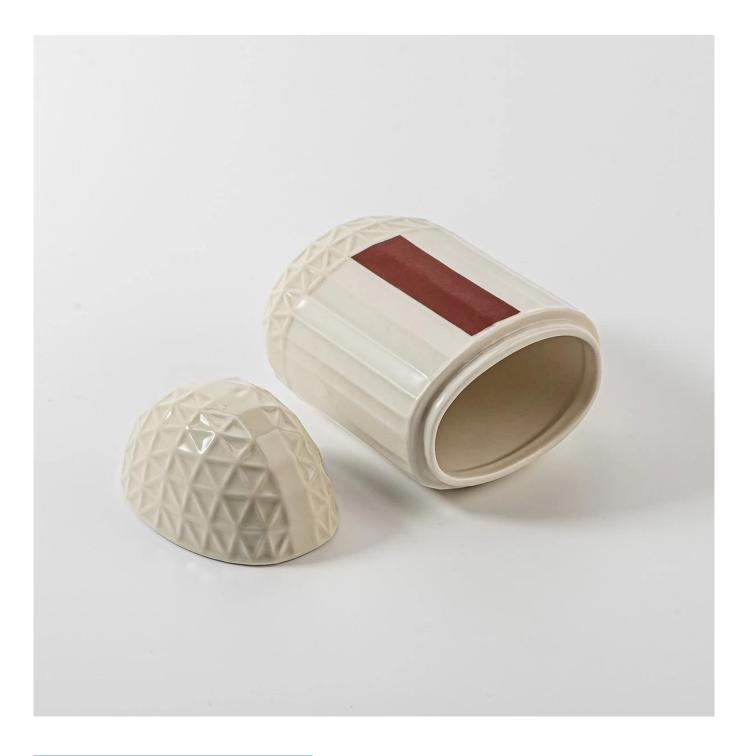

# Wholesale Logo Empty Ceramic Matchstick jar with Ceramic lid

Why Choose Sunny Glassware

- Upmost dedication to design, never compression on quality
- Sunny Glassware strictly protect the customers' designs, all the newly designed items from us haven't been copied in three years.
- Product quality is the major focus in Sunny Glassware. Sunny Glassware once demolished 80,000 pcs of glass vessel with barely visible blemish.

#### Candle Jars Description

| Item number. | SCRG24055-1                                                                                                         |  |  |  |
|--------------|---------------------------------------------------------------------------------------------------------------------|--|--|--|
| Material     | ceramic candle jar                                                                                                  |  |  |  |
| craft        | Tin candle bucket with handle                                                                                       |  |  |  |
|              | <ol> <li>5 days if there is exist shape and size</li> <li>15 days, if you need new shapes and sizes mold</li> </ol> |  |  |  |
| Packing      | The usual packing                                                                                                   |  |  |  |