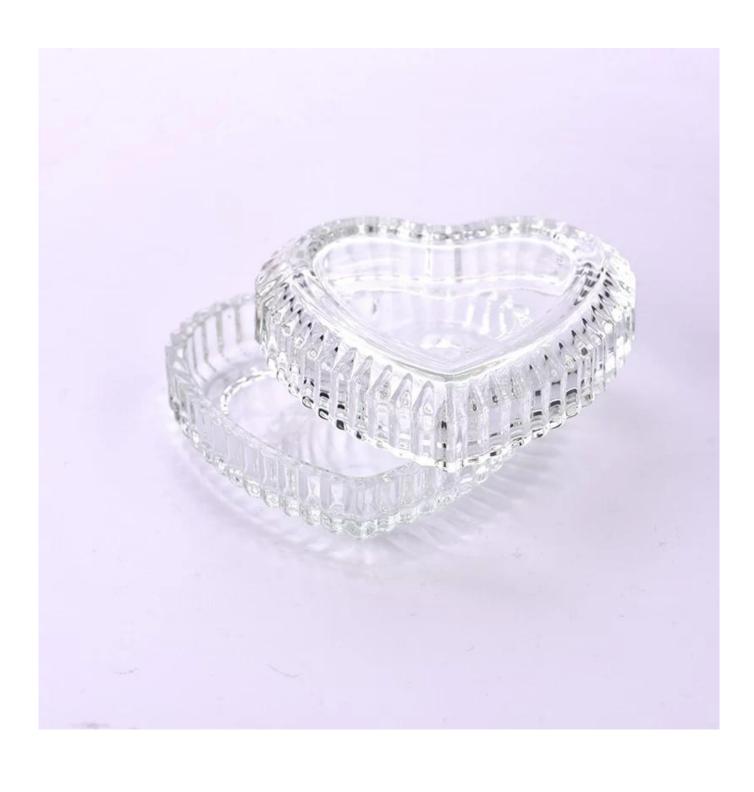

Item no:SGHY23122601

Item no:SGHY231 Lid Top dia: 83mm Height: 18mm Weight: 103g Jar Top dia:83mm Hight: 12mm Weight: 131g Capacity: 50ml MOQ:10000 PCS

We translate your ideas into creative spices products, we sell yourself in the local market.