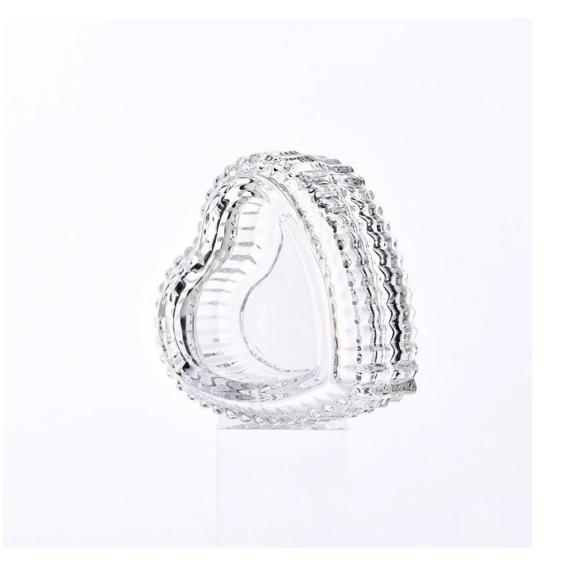

Item no:SGHY23122601

Item no:SGHY231 Lid Top dia: 83mm Height: 18mm Weight: 103g Jar Top dia:83mm Hight: 12mm Weight: 131g Capacity: 50ml MOQ:10000 PCS

We translate your ideas into creative spices products, we sell yourself in the local market.