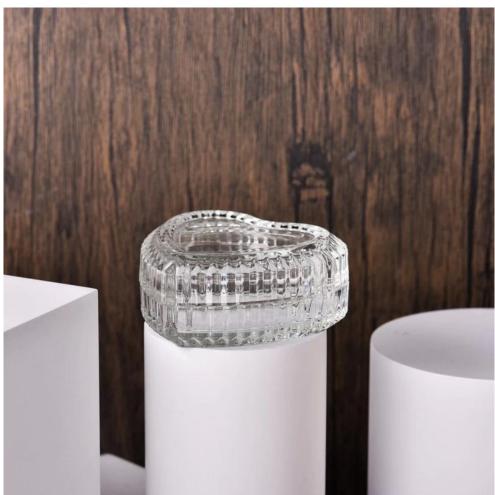

Item no:SGHY23122601

Item no:SGHY231 Lid Top dia: 83mm Height: 18mm Weight: 103g Jar Top dia:83mm Hight: 12mm Weight: 131g Capacity: 50ml MOQ:10000 PCS

We translate your ideas into creative spices products, we sell yourself in the local market.