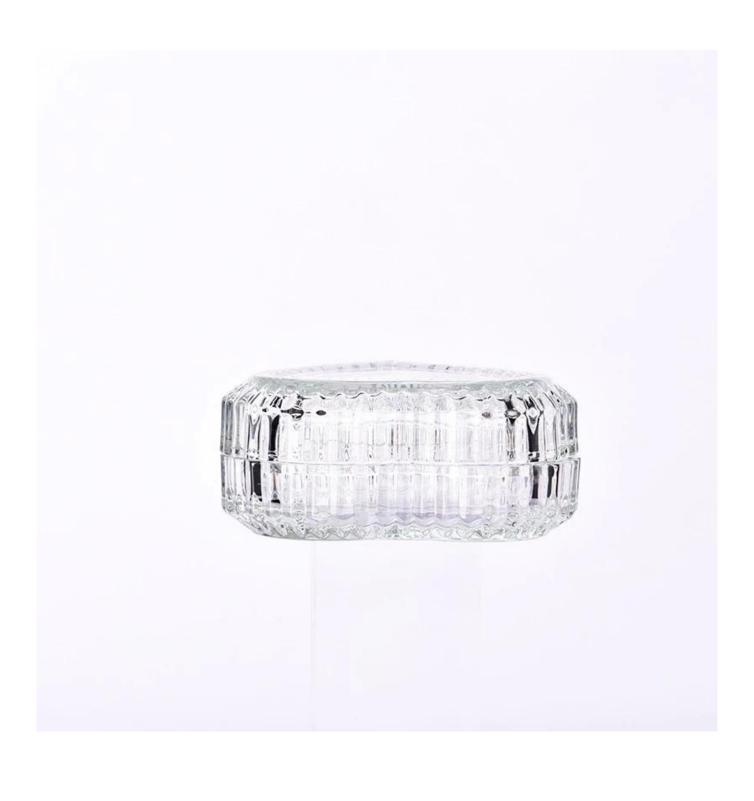

Item no:SGHY23122601

Item no:SGHY231 Lid Top dia: 83mm Height: 18mm Weight: 103g Jar Top dia:83mm Hight: 12mm Weight: 131g Capacity: 50ml MOQ:10000 PCS

We translate your ideas into creative spices products, we sell yourself in the local market.