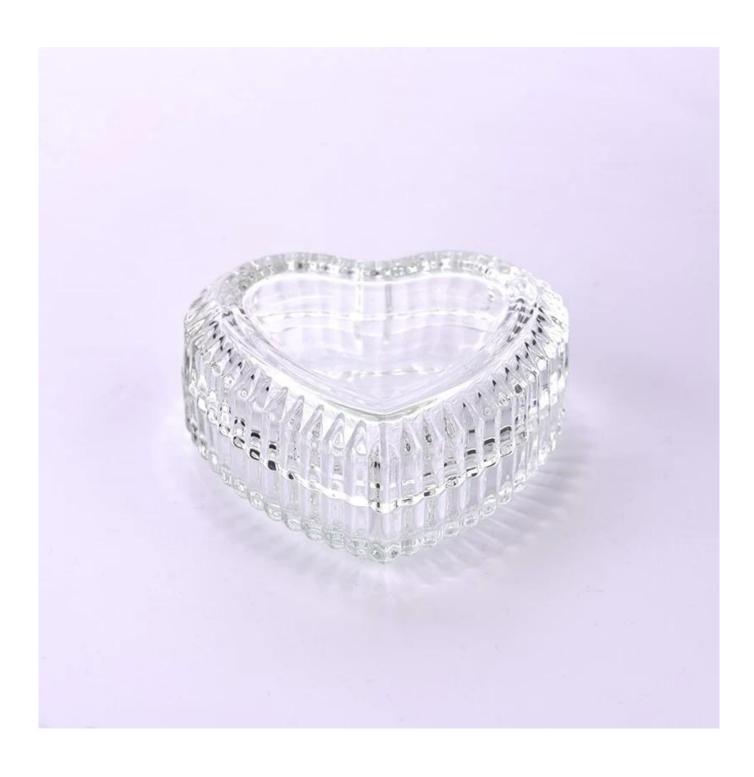

Item no:SGHY23122601

Item no:SGHY231 Lid Top dia: 83mm Height: 18mm Weight: 103g Jar Top dia:83mm Hight: 12mm Weight: 131g Capacity: 50ml MOQ:10000 PCS

We translate your ideas into creative spices products, we sell yourself in the local market.