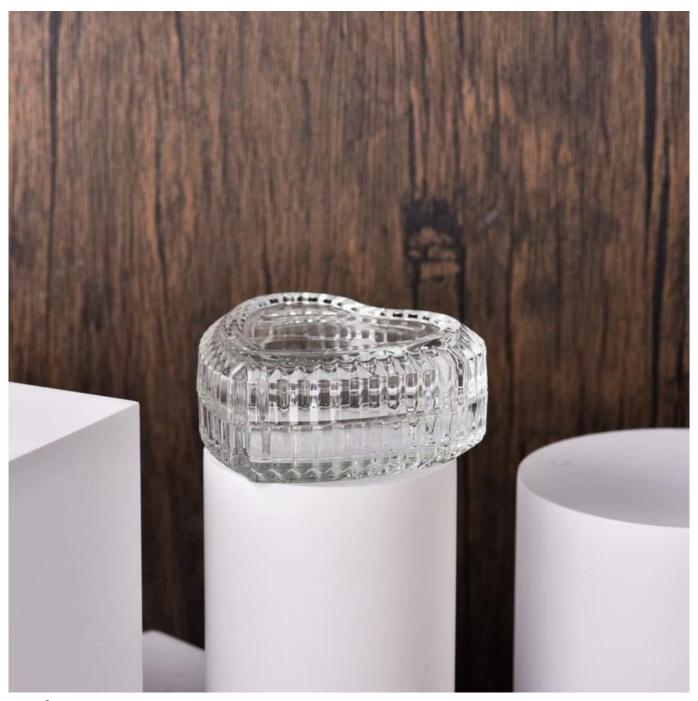

Item no:SGHY23122601

Item no:SGHY231 Lid Top dia: 83mm Height: 18mm Weight: 103g Jar Top dia:83mm Hight: 12mm Weight: 131g Capacity: 50ml MOQ:10000 PCS

We translate your ideas into creative spices products, we sell yourself in the local market.