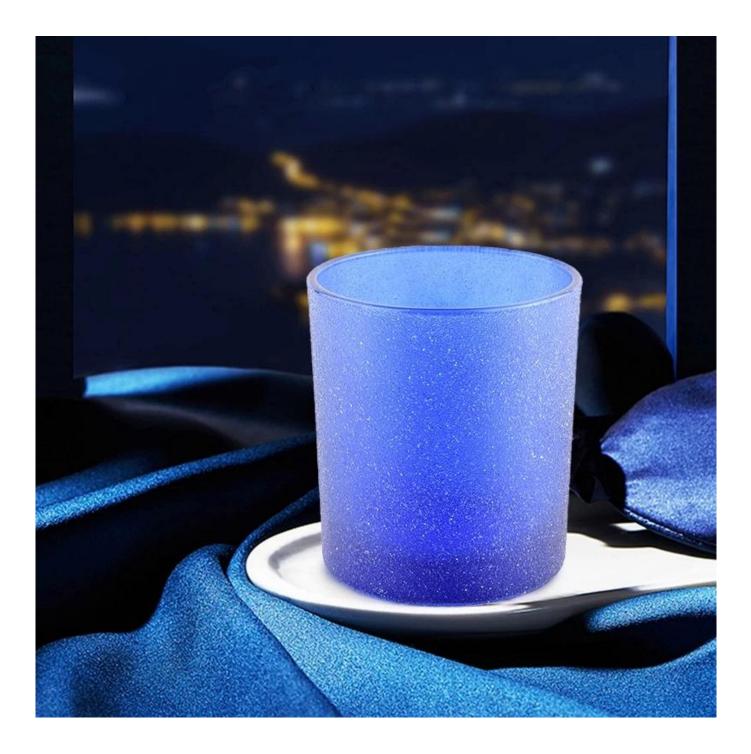

Unusual shapes and simple style-perfect for presenting your style in any room. Quality, impressive style and these <u>glass candle jar</u> so very gift worthy.

Works great for all wax types including soy, coconut, paraffin, beeswax, and gel candles.

The <u>glass candle jars</u> light the candle, when the flame illuminates, the beautiful hues flashes.Unique Frosted glass jar for candle making, for your own use or for business, is a wonderful choice. After the candle is gone, the jar can also be used to storage craft projects and other small items.