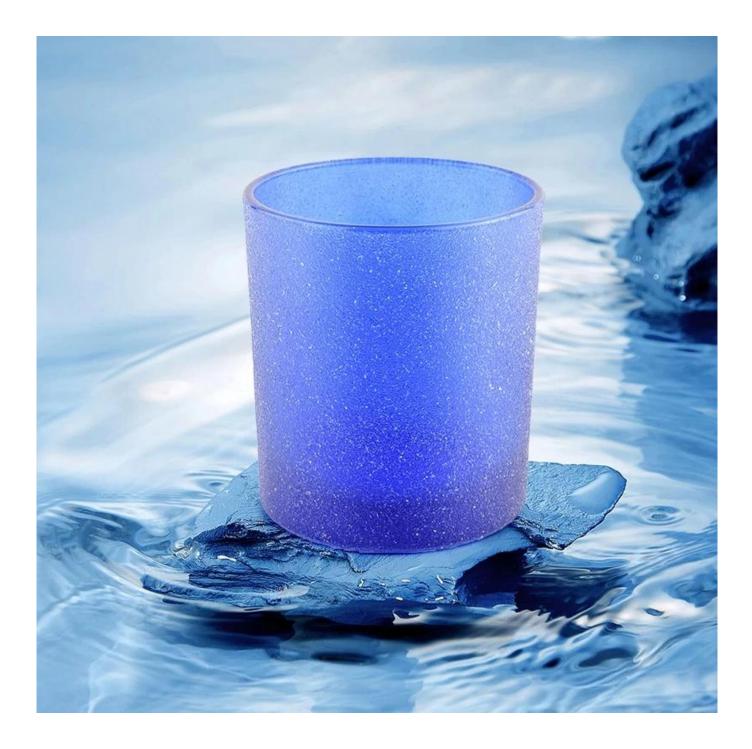

Unusual shapes and simple style-perfect for presenting your style in any room. Quality, impressive style and these <u>glass candle jar</u> so very gift worthy.

Works great for all wax types including soy, coconut, paraffin, beeswax, and gel candles.

The <u>glass candle jars</u> light the candle, when the flame illuminates, the beautiful hues flashes.Unique Frosted glass jar for candle making, for your own use or for business, is a wonderful choice. After the candle is gone, the jar can also be used to storage craft projects and other small items.