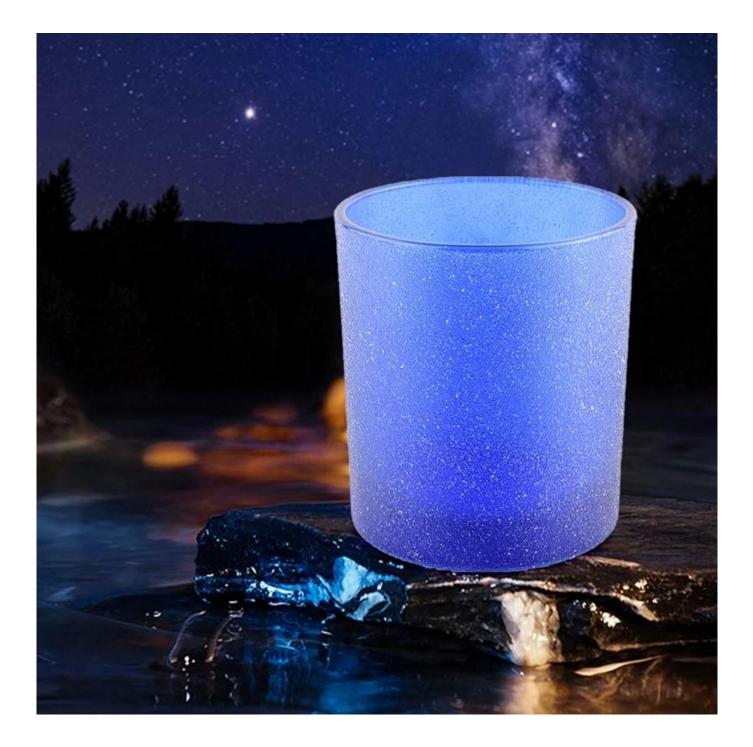

Unusual shapes and simple style-perfect for presenting your style in any room. Quality, impressive style and these <u>glass candle jar</u> so very gift worthy.

Works great for all wax types including soy, coconut, paraffin, beeswax, and gel candles.

The <u>glass candle jars</u> light the candle, when the flame illuminates, the beautiful hues flashes.Unique Frosted glass jar for candle making, for your own use or for business, is a wonderful choice. After the candle is gone, the jar can also be used to storage craft projects and other small items.