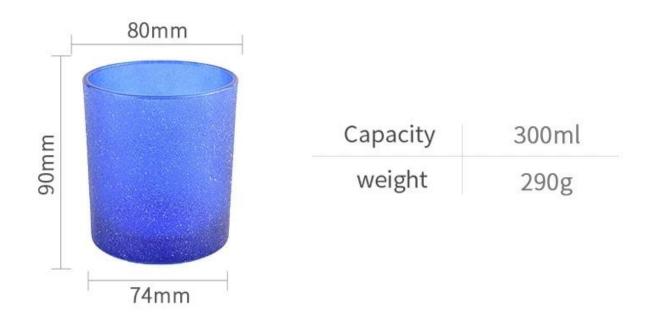

### product description

| product<br>name   | Wholesale Luxury Custom Empty Blue Candle Holder <u>Glass Candles Jars</u>                                           |  |  |
|-------------------|----------------------------------------------------------------------------------------------------------------------|--|--|
| Sample<br>time    | <ol> <li>5 days if there is glass shape and size</li> <li>15 days, if you need new shapes and sizes glass</li> </ol> |  |  |
| Measure           | Item No.:SGHL21121519<br>Top dia: 80mm<br>Bottom dia: 74mm<br>Height: 90mm<br>Weight: 290g<br>Capacity: 300ml        |  |  |
| Packing           | Normal packing,Individual gift box, PVC box, window box, color box, white box, etc                                   |  |  |
| Delivery<br>time  | Within 35 days after the sample and order confirmed                                                                  |  |  |
| Payment<br>term   | 30% deposit by T/T in advance and the balance against the copy of B/L                                                |  |  |
| Shipment          | By sea,by air,by Express and your shipping agent is acceptable                                                       |  |  |
| Usage<br>Occasion | Home decor,Wedding Decoration,Wedding Favors,Decoration enhancement,                                                 |  |  |