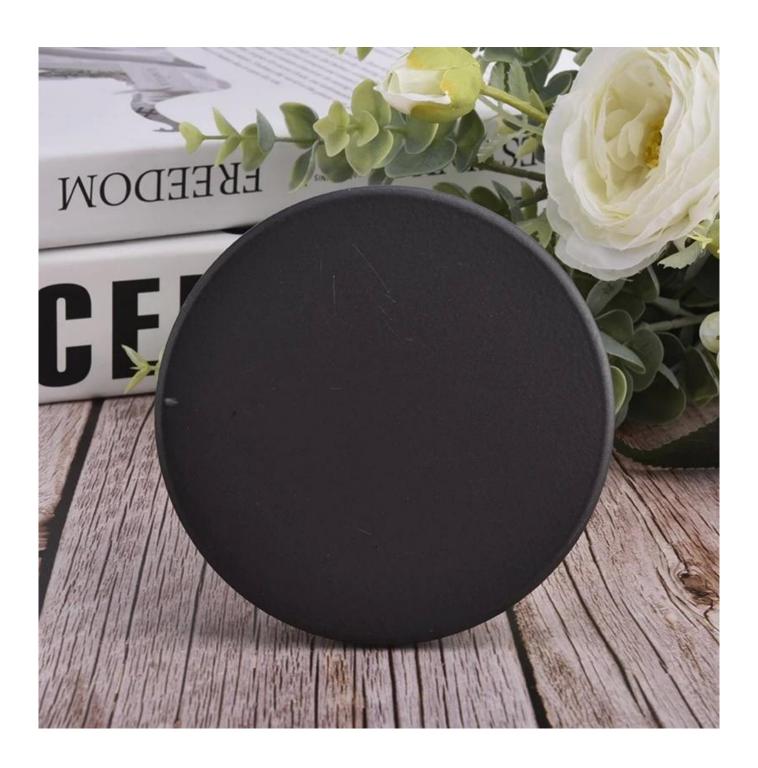

## **Wholesale MDF Wooden Lid For Glass Candle Vessels**

| Material         | WWholesale MDF Wooden Lid For Glass Candle Vessels                                                                                                                                                                                                                                                                                                           |
|------------------|--------------------------------------------------------------------------------------------------------------------------------------------------------------------------------------------------------------------------------------------------------------------------------------------------------------------------------------------------------------|
| Product Capacity | 500,000 ~ 1,000,000 pieces per month                                                                                                                                                                                                                                                                                                                         |
| Delivery time    | Within 35 days after sampling and order confirmed                                                                                                                                                                                                                                                                                                            |
| Payment terms    | 30% deposit by T / T in advance and balance against copy of B / L                                                                                                                                                                                                                                                                                            |
| Delivery         | By sea, by air, through express and shipping agent acceptable                                                                                                                                                                                                                                                                                                |
| Product Features | <ol> <li>wooden lid lid design</li> <li>Suitable for use at different kinds of candle holders etc.</li> </ol>                                                                                                                                                                                                                                                |
| For your choice  | <ol> <li>Various designs and sizes for selection</li> <li>Any color painted, cool, plating, laser model Processing cutter</li> <li>Special package as shrink film, color gift box, white gift box, etc.</li> <li>We are the exclusive employee of quality control</li> <li>We have a professional workshop and warehouse for ensure delivery time</li> </ol> |

Product images