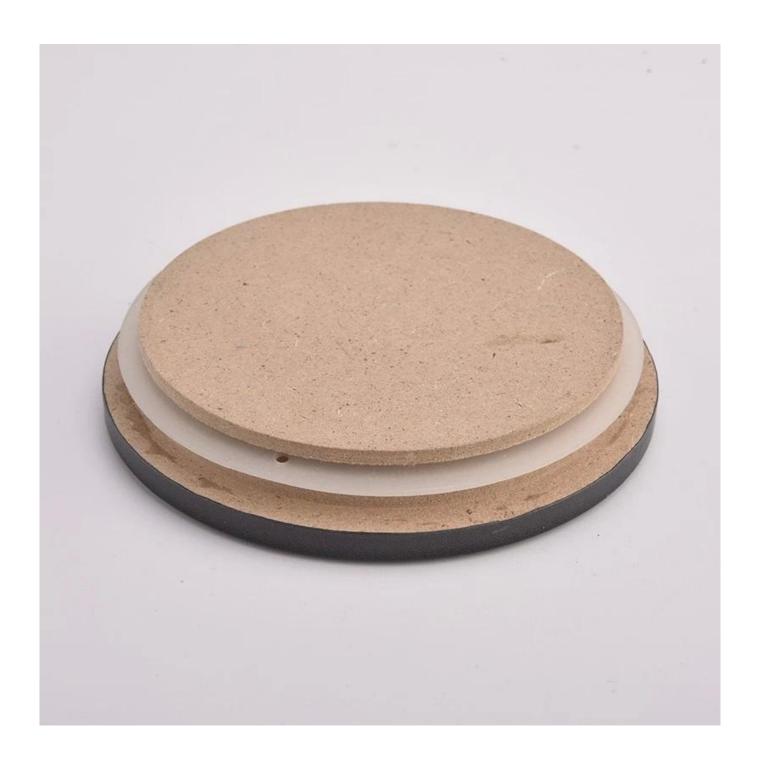

## **Wholesale MDF Wooden Lid For Glass Candle Vessels**

| Material         | WWholesale MDF Wooden Lid For Glass Candle Vessels                                                                                                                                                                                                                                                                                                           |
|------------------|--------------------------------------------------------------------------------------------------------------------------------------------------------------------------------------------------------------------------------------------------------------------------------------------------------------------------------------------------------------|
| Product Capacity | 500,000 ~ 1,000,000 pieces per month                                                                                                                                                                                                                                                                                                                         |
| Delivery time    | Within 35 days after sampling and order confirmed                                                                                                                                                                                                                                                                                                            |
| Payment terms    | 30% deposit by T / T in advance and balance against copy of B / L                                                                                                                                                                                                                                                                                            |
| Delivery         | By sea, by air, through express and shipping agent acceptable                                                                                                                                                                                                                                                                                                |
| Product Features | <ol> <li>wooden lid lid design</li> <li>Suitable for use at different kinds of candle holders etc.</li> </ol>                                                                                                                                                                                                                                                |
| For your choice  | <ol> <li>Various designs and sizes for selection</li> <li>Any color painted, cool, plating, laser model Processing cutter</li> <li>Special package as shrink film, color gift box, white gift box, etc.</li> <li>We are the exclusive employee of quality control</li> <li>We have a professional workshop and warehouse for ensure delivery time</li> </ol> |

Product images