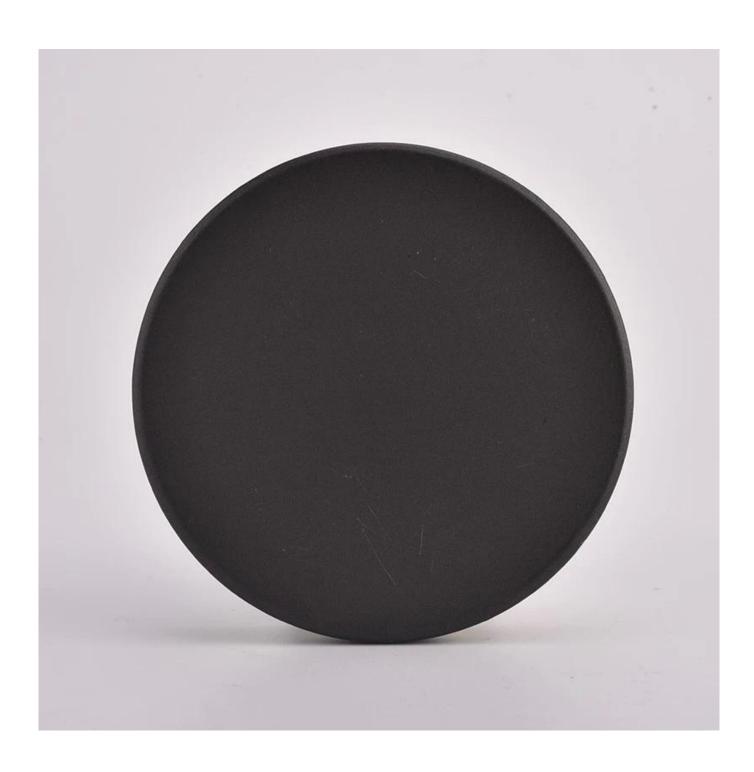

## **Wholesale MDF Wooden Lid For Glass Candle Vessels**

| Material         | WWholesale MDF Wooden Lid For Glass Candle Vessels                                                                                                                                                                                                                                                                                                           |
|------------------|--------------------------------------------------------------------------------------------------------------------------------------------------------------------------------------------------------------------------------------------------------------------------------------------------------------------------------------------------------------|
| Product Capacity | 500,000 ~ 1,000,000 pieces per month                                                                                                                                                                                                                                                                                                                         |
| Delivery time    | Within 35 days after sampling and order confirmed                                                                                                                                                                                                                                                                                                            |
| Payment terms    | 30% deposit by T / T in advance and balance against copy of B / L                                                                                                                                                                                                                                                                                            |
| Delivery         | By sea, by air, through express and shipping agent acceptable                                                                                                                                                                                                                                                                                                |
| Product Features | <ol> <li>wooden lid lid design</li> <li>Suitable for use at different kinds of candle holders etc.</li> </ol>                                                                                                                                                                                                                                                |
| For your choice  | <ol> <li>Various designs and sizes for selection</li> <li>Any color painted, cool, plating, laser model Processing cutter</li> <li>Special package as shrink film, color gift box, white gift box, etc.</li> <li>We are the exclusive employee of quality control</li> <li>We have a professional workshop and warehouse for ensure delivery time</li> </ol> |

Product images