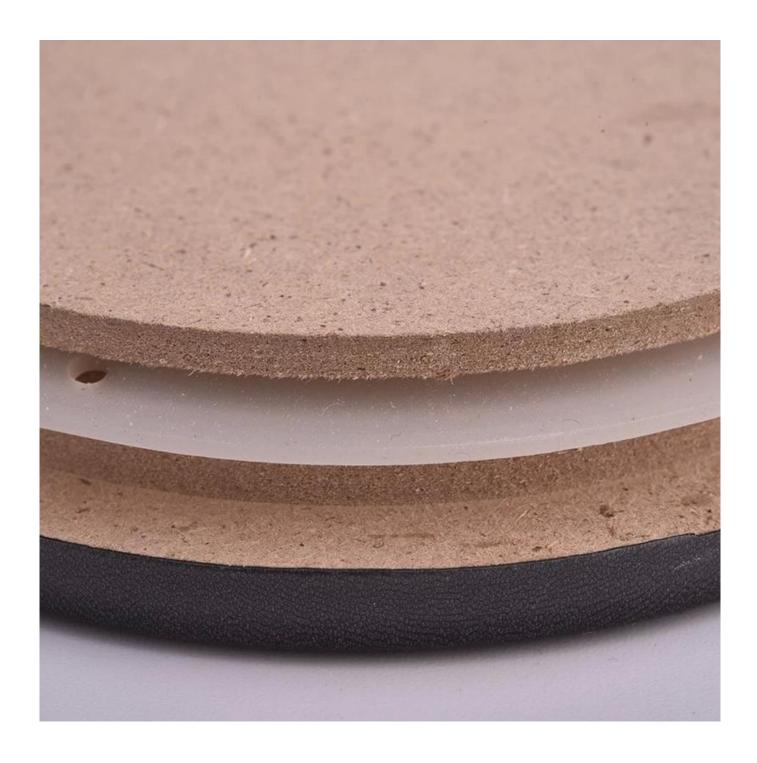

## **Wholesale MDF Wooden Lid For Glass Candle Vessels**

| Material         | WWholesale MDF Wooden Lid For Glass Candle Vessels                                                                                                                                                                                                                                                                                                           |
|------------------|--------------------------------------------------------------------------------------------------------------------------------------------------------------------------------------------------------------------------------------------------------------------------------------------------------------------------------------------------------------|
| Product Capacity | 500,000 ~ 1,000,000 pieces per month                                                                                                                                                                                                                                                                                                                         |
| Delivery time    | Within 35 days after sampling and order confirmed                                                                                                                                                                                                                                                                                                            |
| Payment terms    | 30% deposit by T / T in advance and balance against copy of B / L                                                                                                                                                                                                                                                                                            |
| Delivery         | By sea, by air, through express and shipping agent acceptable                                                                                                                                                                                                                                                                                                |
| Product Features | <ol> <li>wooden lid lid design</li> <li>Suitable for use at different kinds of candle holders etc.</li> </ol>                                                                                                                                                                                                                                                |
| For your choice  | <ol> <li>Various designs and sizes for selection</li> <li>Any color painted, cool, plating, laser model Processing cutter</li> <li>Special package as shrink film, color gift box, white gift box, etc.</li> <li>We are the exclusive employee of quality control</li> <li>We have a professional workshop and warehouse for ensure delivery time</li> </ol> |

Product images