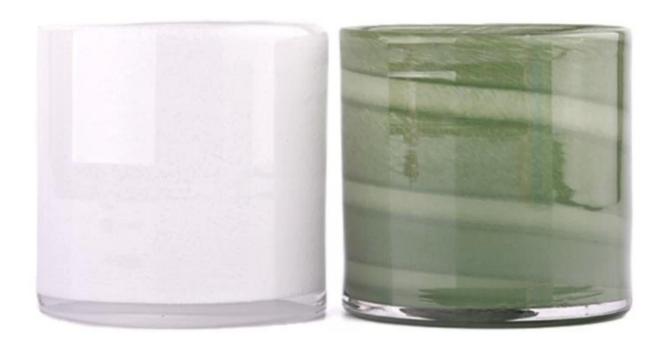

Pure white, like snowflakes in winter, gives people a fresh and refined feeling. Made of high quality glass, crystal clear, light refracted in it, creating a fantastic light and shadow effect.

Simple but elegant design, smooth lines, suitable for a variety of home styles.

Suitable for placing candles of all sizes, whether they are scented candles or ordinary candles, they can fit perfectly.