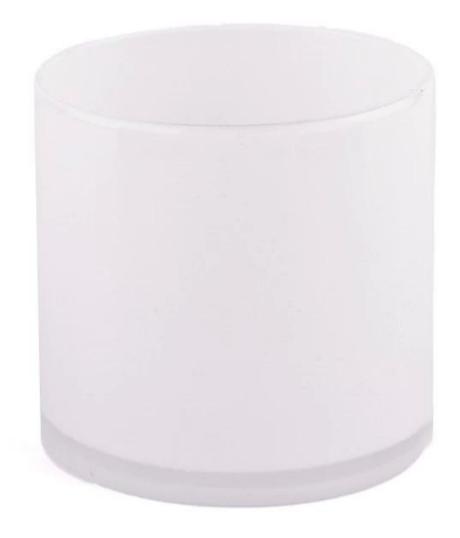

Pure white, like snowflakes in winter, gives people a fresh and refined feeling. Made of high quality glass, crystal clear, light refracted in it, creating a fantastic light and shadow effect.

Simple but elegant design, smooth lines, suitable for a variety of home styles.

Suitable for placing candles of all sizes, whether they are scented candles or ordinary candles, they can fit perfectly.