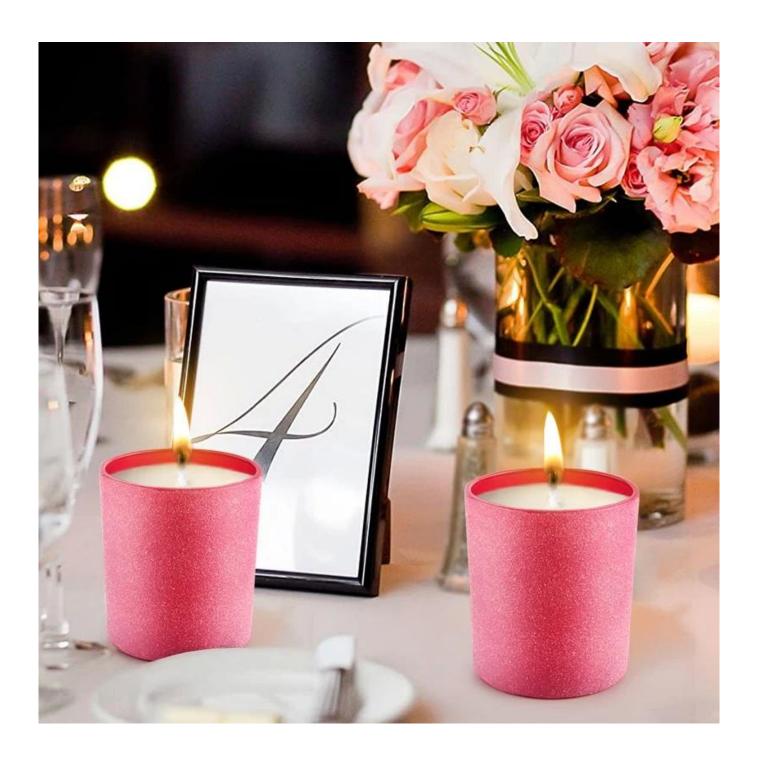

Wedding Centerpieces and Favors: <u>Sunny Glassware</u> votive candle holder is the perfect little addition to your extra special event, creating a delightful wedding decor for all your family and friends to remember your celebration.