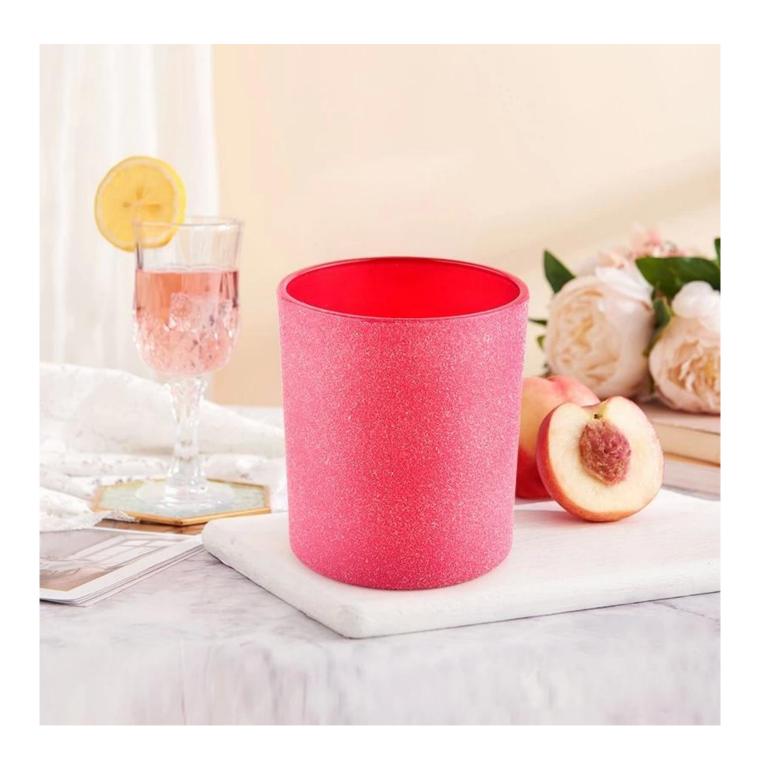

| Measure           | Item No.:SGHL21121541 Top dia: 80mm Bottom dia: 74mm Height: 90mm Weight: 290g Capacity: 300ml |
|-------------------|------------------------------------------------------------------------------------------------|
| Packing           | Normal packing, Individual gift box, PVC box, window box, color box, white box, etc            |
| Delivery<br>time  | Within 35 days after the sample and order confirmed                                            |
| Payment<br>term   | 30% deposit by T/T in advance and the balance against the copy of B/L                          |
| Shipment          | By sea,by air,by Express and your shipping agent is acceptable                                 |
| Usage<br>Occasion | Home decor, Wedding Decoration, Wedding Favors, Decoration enhancement,                        |