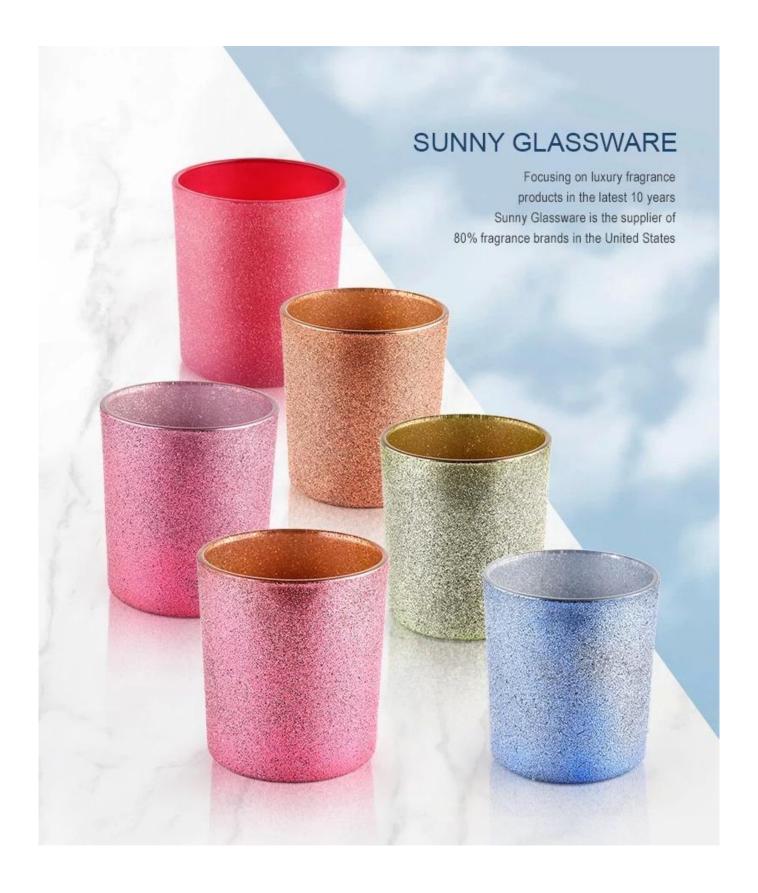

## Why Choose **Sunny Glassware**

- Upmost dedication to design, never compression on quality
- <u>Sunny Glassware</u> strictly protect the customers' designs, all the newly designed items from us haven't been copied in three years.
- Product quality is the major focus in Sunny Glassware. <u>Sunny Glassware</u> once demolished 80,000 pcs of glass vessel with barely visible blemish.

<u>Sunny Glassware</u> candle jar can be used to hold your candles, makeup brushes, grow succulents, arrange flowers, and even make your own candles. Use your imagination and let <u>Sunny Glassware</u> candle jar shine in every corner of your home.