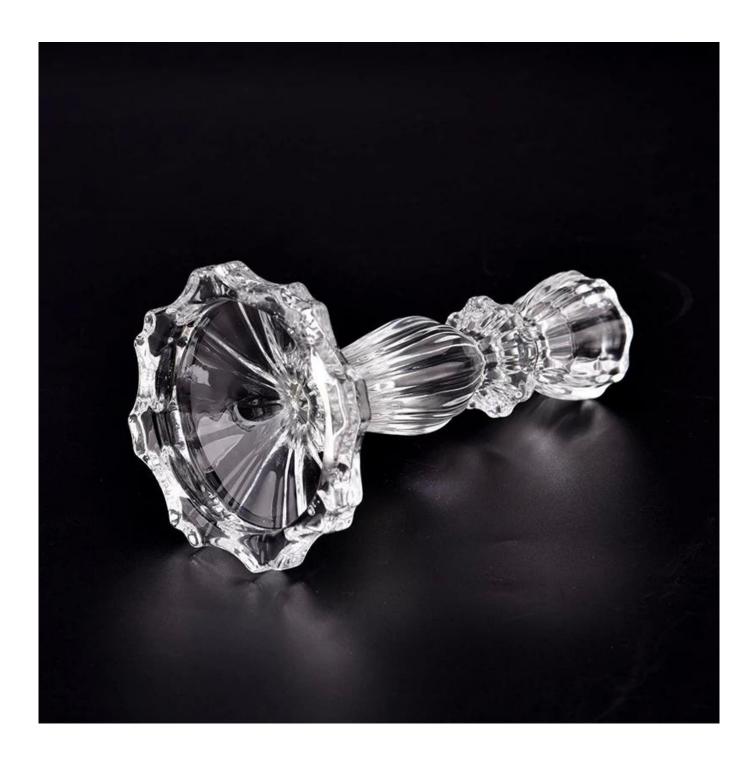

Unusual shapes and simple style-perfect for presenting your style in any room. Quality, impressive style and these <u>glass candlestick</u> so very gift worthy.

This <u>glass candlestick</u> is a fantastic choice for high end scented poured candles. <u>glass candlestick</u> is highly versatile for use around the home, candle holders for wedding.

The <u>glass candlestick</u> light the candle, when the flame illuminates, <u>glass candlestick</u> the beautiful hues flashes. Unique <u>glass candlestick</u> for candle making, <u>glass candlestick</u> for your own use or for business, is a wonderful choice.