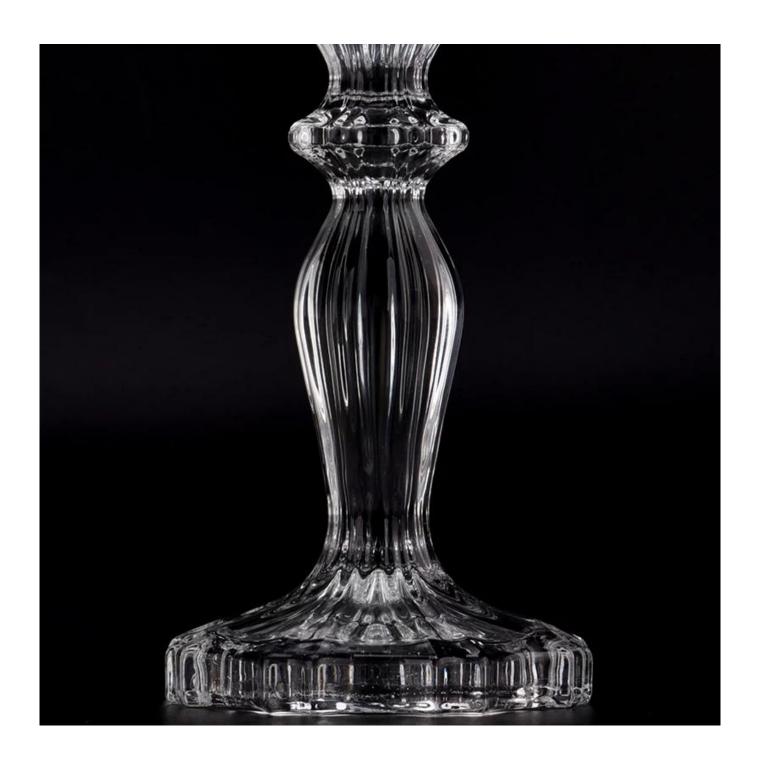

## product description

| product<br>name   | Wholesale Pillar Decorating Transparent Glass <u>Candlestick</u> Home Decor                      |
|-------------------|--------------------------------------------------------------------------------------------------|
| Sample time       | 1. 5 days if there is glass shape and size<br>2. 15 days, if you need new shapes and sizes glass |
| Measure           | Item No.:SGJD23071014 Top dia: 40mm Bottom dia: 86mm Height: 156mm Weight: 283g Capacity: 8ml    |
| Packing           | Normal packing, Individual gift box, PVC box, window box, color box, white box, etc              |
| Delivery<br>time  | Within 35 days after the sample and order confirmed                                              |
| Payment<br>term   | 30% deposit by T/T in advance and the balance against the copy of B/L                            |
| Shipment          | By sea,by air,by Express and your shipping agent is acceptable                                   |
| Usage<br>Occasion | Home decor, Wedding Decoration, Wedding Favors, Decoration enhancement,                          |

Unusual shapes and simple style-perfect for presenting your style in any room. Quality, impressive style and these <u>glass candlestick</u> so very gift worthy.

This <u>glass candlestick</u> is a fantastic choice for high end scented poured candles. <u>glass candlestick</u> is highly versatile for use around the home, candle holders for wedding.

The <u>glass candlestick</u> light the candle, when the flame illuminates, <u>glass candlestick</u> the beautiful hues flashes. Unique <u>glass candlestick</u> for candle making, <u>glass candlestick</u> for your own use or for business, is a wonderful choice.