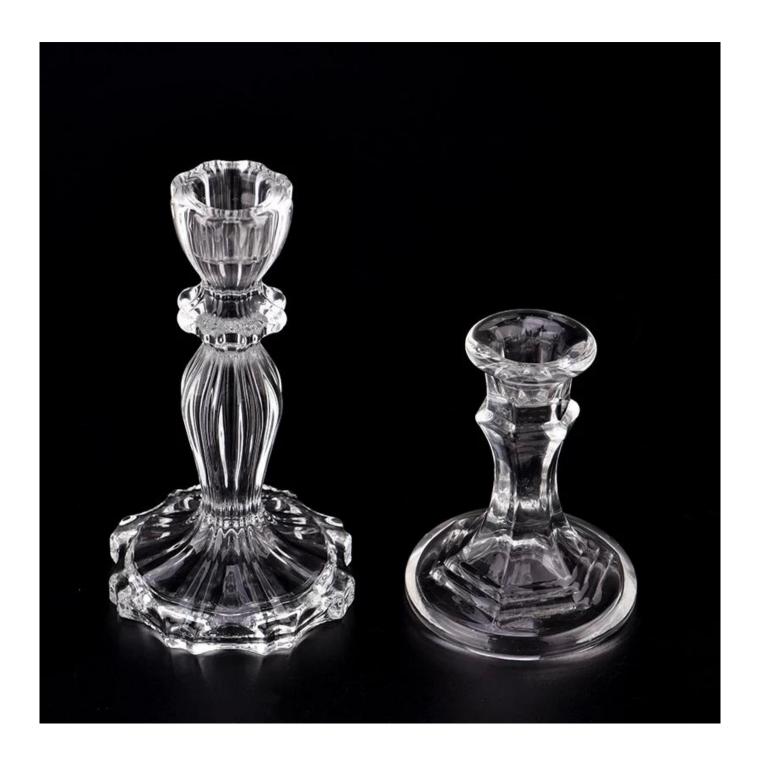

## product description

| product<br>name   | Wholesale Pillar Decorating Transparent Glass <u>Candlestick</u> Home Decor                      |
|-------------------|--------------------------------------------------------------------------------------------------|
| Sample time       | 1. 5 days if there is glass shape and size<br>2. 15 days, if you need new shapes and sizes glass |
| Measure           | Item No.:SGJD23071014 Top dia: 40mm Bottom dia: 86mm Height: 156mm Weight: 283g Capacity: 8ml    |
| Packing           | Normal packing, Individual gift box, PVC box, window box, color box, white box, etc              |
| Delivery<br>time  | Within 35 days after the sample and order confirmed                                              |
| Payment<br>term   | 30% deposit by T/T in advance and the balance against the copy of B/L                            |
| Shipment          | By sea,by air,by Express and your shipping agent is acceptable                                   |
| Usage<br>Occasion | Home decor, Wedding Decoration, Wedding Favors, Decoration enhancement,                          |

Unusual shapes and simple style-perfect for presenting your style in any room. Quality, impressive style and these <u>glass candlestick</u> so very gift worthy.

This <u>glass candlestick</u> is a fantastic choice for high end scented poured candles. <u>glass candlestick</u> is highly versatile for use around the home, candle holders for wedding.

The <u>glass candlestick</u> light the candle, when the flame illuminates, <u>glass candlestick</u> the beautiful hues flashes. Unique <u>glass candlestick</u> for candle making, <u>glass candlestick</u> for your own use or for business, is a wonderful choice.