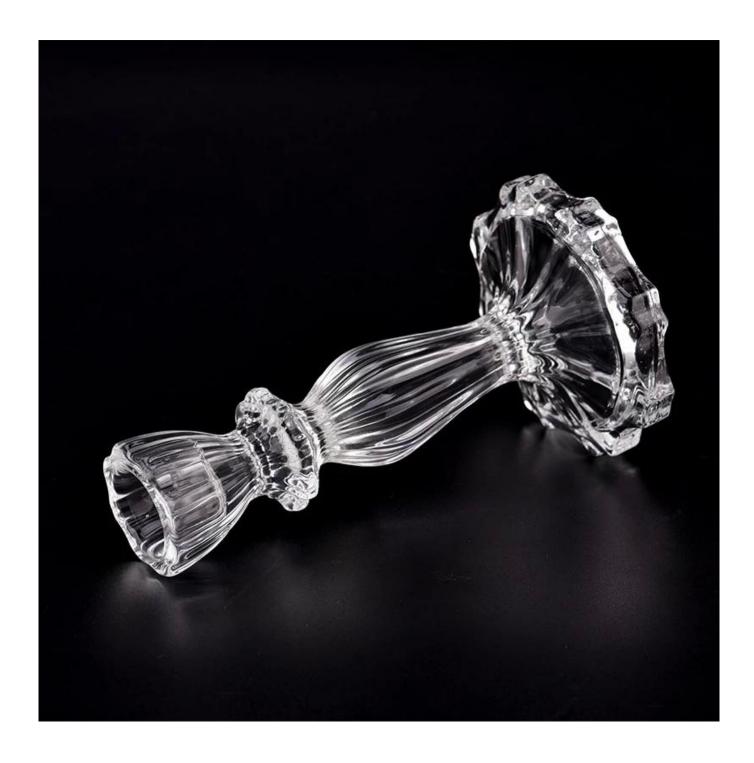

Unusual shapes and simple style-perfect for presenting your style in any room. Quality, impressive style and these <u>glass candlestick</u> so very gift worthy.

This <u>glass candlestick</u> is a fantastic choice for high end scented poured candles. <u>glass candlestick</u> is highly versatile for use around the home, candle holders for wedding.

The <u>glass candlestick</u> light the candle, when the flame illuminates, <u>glass candlestick</u> the beautiful hues flashes. Unique <u>glass candlestick</u> for candle making, <u>glass candlestick</u> for your own use or for business, is a wonderful choice.