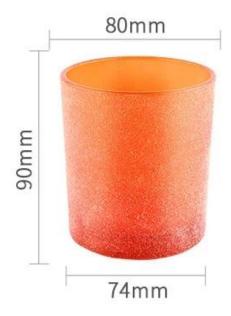

# product description

| product<br>name   | Wholesale Unique Round Bottom Orange Luxury Glass Candle Jars                                                        |  |
|-------------------|----------------------------------------------------------------------------------------------------------------------|--|
| Sample<br>time    | <ol> <li>5 days if there is glass shape and size</li> <li>15 days, if you need new shapes and sizes glass</li> </ol> |  |
| Measure           | Item No.:SGHL21121520 Top dia: 80mm Bottom dia: 74mm Height: 90mm Weight: 290g Capacity: 300ml                       |  |
| Packing           | Normal packing,Individual gift box, PVC box, window box, color box, white box, etc                                   |  |
| Delivery<br>time  | Within 35 days after the sample and order confirmed                                                                  |  |
| Payment<br>term   | 30% deposit by T/T in advance and the balance against the copy of B/L                                                |  |
| Shipment          | By sea,by air,by Express and your shipping agent is acceptable                                                       |  |
| Usage<br>Occasion | Home decor, Wedding Decoration, Wedding Favors, Decoration enhancement,                                              |  |