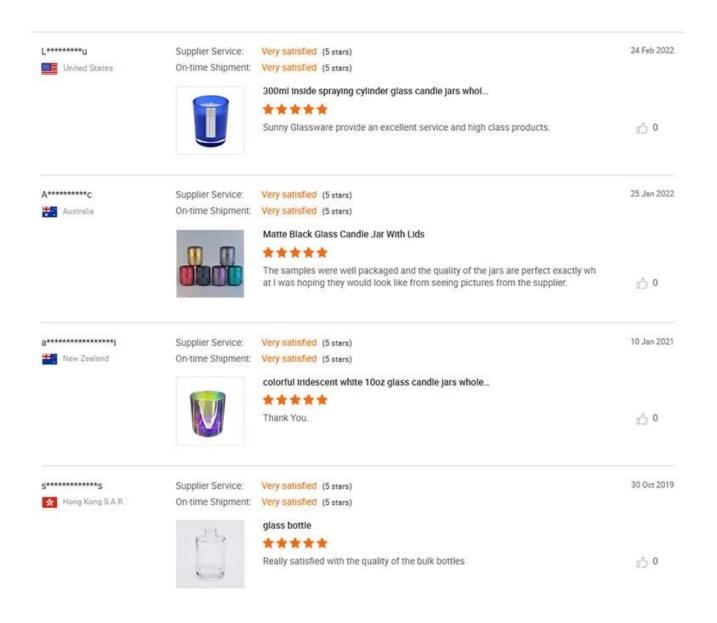

<u>glass candle jars</u> light the candle, when the flame illuminates, the beautiful hues flashes. Unique Frosted glass jar for candle making, for your own use or for business, is a wonderful choice. After the candle is gone, the jar can also be used to storage craft projects and other small items.

# Wide range of application

# WIDE RANGE OF APPLICATION

Suitable for: home life/coffee shop/restaurant/wedding/party/Christmas etc







# Packing & Shipping

# 

# Different From The Peer



Own professional shipping company( Shenzhen Sunny Worldwide logistics)



20+ years freight history and WCA members.

# **PACKING**

We have Normal packing, PVC box
Window box,carton box,pallet Color box, White box,ect.
of course,we can customize
Individual gift box for you.



# **Favorable comment**





### 1) Can you combine many items assorted in one container in my first order?

Yes, we can. But the quantity of each ordered item should reach our MOQ.

### 2) If any quality problem, how can you settle it for us?

When discharging the container, you need to inspect all the cargo. If any breakage or defect products were founded, you must take the pictures from the original carton. All the claims must be presented within 15 working days after discharging the container. This date is subject to the arrival time of container.

### 3) why you choose us?

- 1. We have rich experiences in glassware trade for more than 20 years and the most professional team.
- 2. We have 10 production line and can manufacture 15 million pieces per month, we have strict processes enable us to maintain an acce