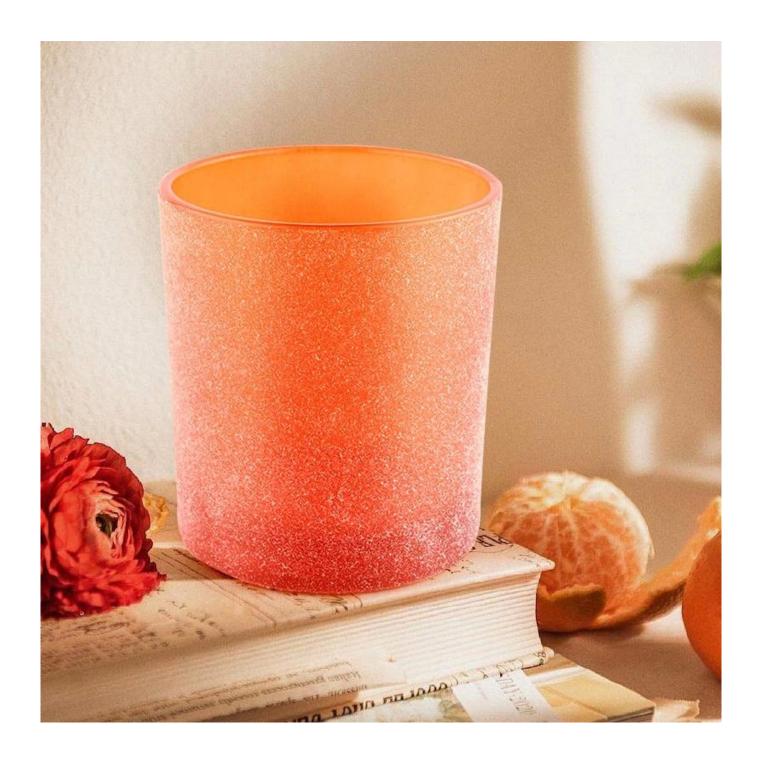

| Capacity | 300ml |  |
|----------|-------|--|
| weight   | 290g  |  |

Unusual shapes and simple style-perfect for presenting your style in any room. Quality, impressive style and these <u>glass candle jar</u> so very gift worthy.

Works great for all wax types including soy, coconut, paraffin, beeswax, and gel candles.

The <u>glass candle jars</u> light the candle, when the flame illuminates, the beautiful hues flashes. Unique Frosted glass jar for candle making, for your own use or for business, is a wonderful choice. After the candle is gone, the jar can also be used to storage craft projects and other small items.