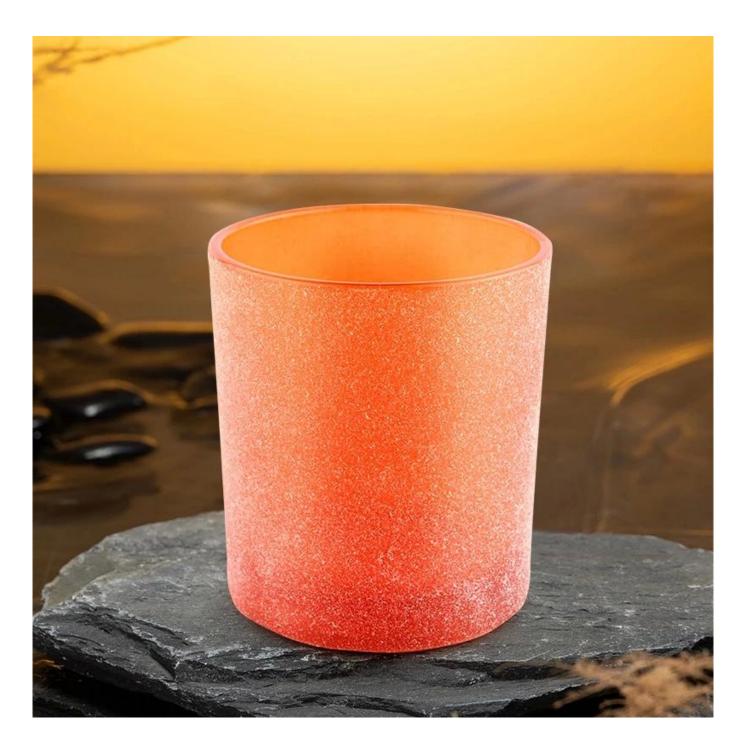

| Capacity | 300ml |  |
|----------|-------|--|
| weight   | 290g  |  |

Unusual shapes and simple style-perfect for presenting your style in any room. Quality, impressive style and these <u>glass candle jar</u> so very gift worthy.

Works great for all wax types including soy, coconut, paraffin, beeswax, and gel candles.

The <u>glass candle jars</u> light the candle, when the flame illuminates, the beautiful hues flashes. Unique Frosted glass jar for candle making, for your own use or for business, is a wonderful choice. After the candle is gone, the jar can also be used to storage craft projects and other small items.