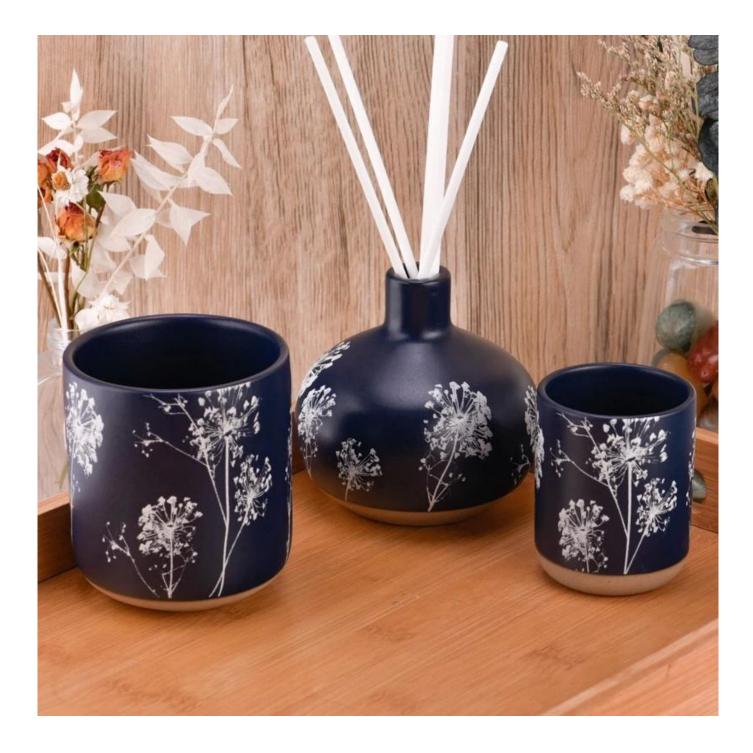

# Wholesale black bottle body cotton pattern <u>ceramic aromatherapy</u> <u>bottles</u>

### HIGH QUALITY CERAMIC AROMATHERAPY BOTTLES

Made of solid <u>ceramic aromatherapy bottles</u> that is durable and heat resistant. Can be used as for DIY for beginners or professionals or as modern decor in your home.

### **<u>CERAMIC AROMATHERAPY BOTTLES</u>** : A SUSTAINABLE HOME DECOR TREND

One of this year's must-have elements in interior design is **ceramic aromatherapy bottles**, a material that you might usually associate with driveways, patios and building foundations. However, **ceramic aromatherapy bottles** is making its way into home accessories, and even furniture. The neutrality of the material means that it works well with both modern and more traditional designs. A simple yet perfect statement in any room of the house. Adding an elegant statement to your home.