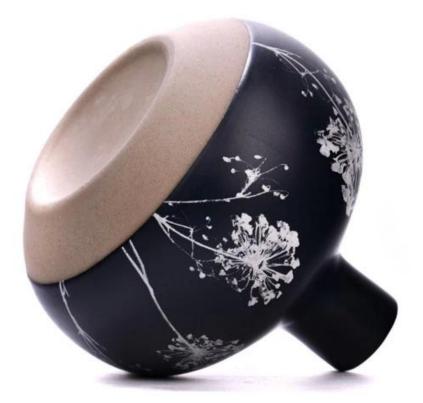

# Wholesale black bottle body cotton pattern <u>ceramic aromatherapy</u> <u>bottles</u>

### HIGH QUALITY CERAMIC AROMATHERAPY BOTTLES

Made of solid <u>ceramic aromatherapy bottles</u> that is durable and heat resistant. Can be used as for DIY for beginners or professionals or as modern decor in your home.

### **<u>CERAMIC AROMATHERAPY BOTTLES</u>** : A SUSTAINABLE HOME DECOR TREND

One of this year's must-have elements in interior design is **ceramic aromatherapy bottles**, a material that you might usually associate with driveways, patios and building foundations. However, **ceramic aromatherapy bottles** is making its way into home accessories, and even furniture. The neutrality of the material means that it works well with both modern and more traditional designs. A simple yet perfect statement in any room of the house. Adding an elegant statement to your home.