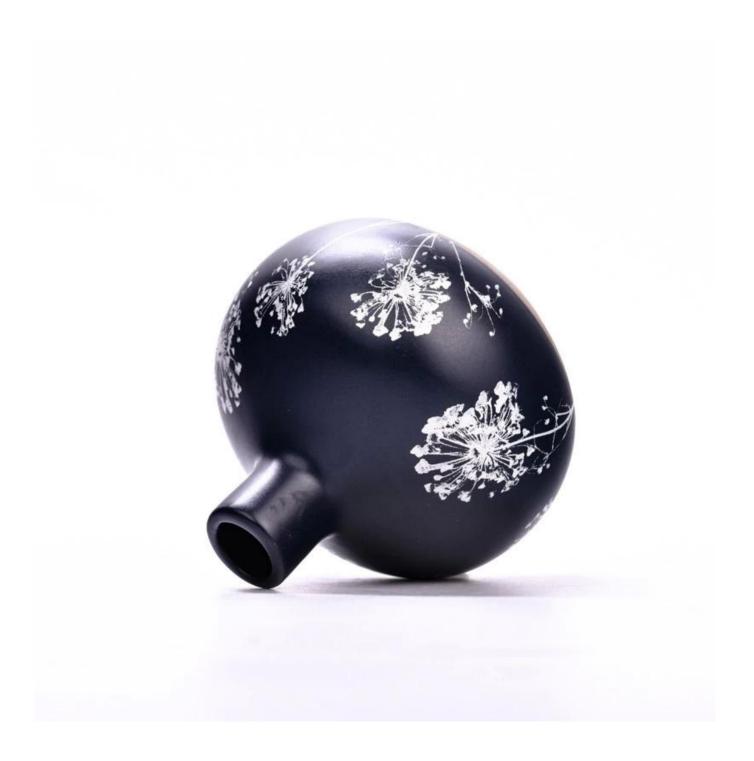

# Wholesale black bottle body cotton pattern <u>ceramic aromatherapy</u> <u>bottles</u>

### HIGH QUALITY CERAMIC AROMATHERAPY BOTTLES

Made of solid <u>ceramic aromatherapy bottles</u> that is durable and heat resistant. Can be used as for DIY for beginners or professionals or as modern decor in your home.

### **<u>CERAMIC AROMATHERAPY BOTTLES</u>** : A SUSTAINABLE HOME DECOR TREND

One of this year's must-have elements in interior design is **ceramic aromatherapy bottles**, a material that you might usually associate with driveways, patios and building foundations. However, **ceramic aromatherapy bottles** is making its way into home accessories, and even furniture. The neutrality of the material means that it works well with both modern and more traditional designs. A simple yet perfect statement in any room of the house. Adding an elegant statement to your home.