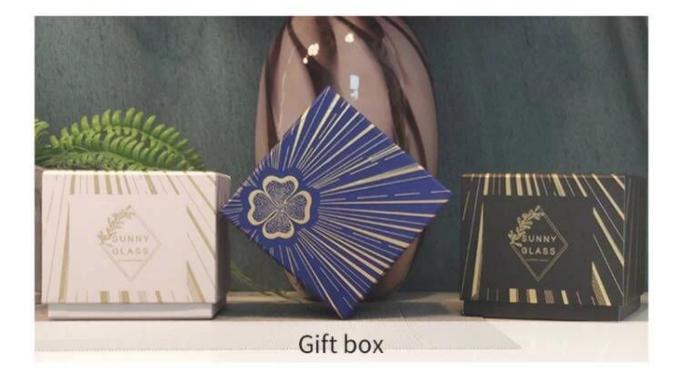

# product description

| product<br>name   | Wholesale black bottle body cotton pattern <u>ceramic aromatherapy bottles</u>                                                   |
|-------------------|----------------------------------------------------------------------------------------------------------------------------------|
| Sample<br>time    | <ol> <li>5 days if there is <u>ceramic</u> shape and size</li> <li>15 days, if you need new shapes and sizes glass</li> </ol>    |
| Measure           | Item No.:SGMK23050608<br>Top dia: 27mm<br>Bottom dia: 60mm<br>Height: 103mm<br>Max dia: 104mm<br>Weight: 291g<br>Capacity: 360ml |
| Packing           | Normal packing,Individual gift box, PVC box, window box, color box, white box, etc                                               |
| Delivery<br>time  | Within 35 days after the sample and order confirmed                                                                              |
| Payment<br>term   | 30% deposit by T/T in advance and the balance against the copy of B/L                                                            |
| Shipment          | By sea,by air,by Express and your shipping agent is acceptable                                                                   |
| Usage<br>Occasion | Home decor,Wedding Decoration,Wedding Favors,Decoration enhancement,                                                             |

### We have Normal packing, PVC box,Window box,carton box,pallet

Color box, White box,ect.

of course, we can customize Individual gift box for you.

Carton

Pallet

Wooden case