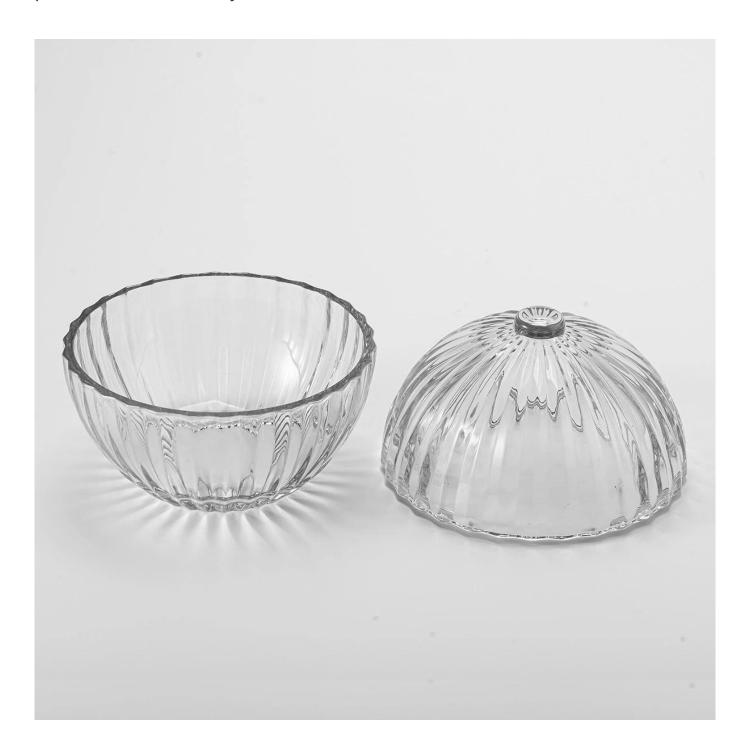

# Wholesale bowl-shaped striped transparent glass candle cans with lids

Why Choose Sunny Glassware

- Upmost dedication to design, never compression on quality
- Sunny Glassware strictly protect the customers' designs, all the newly designed items from us haven't been copied in three years.
- Product quality is the major focus in Sunny Glassware Sunny Glassware once demolished 80,000 pcs of glass vessel with barely visible blemish.

Breaking the traditional shape of candle cans, it adopts an elegant bowlshaped design with smooth and natural lines, just like a delicate work of art. The striped texture on the surface of the tank is fine and rich in layers. Under the refraction of light and shadow, it presents a dynamic visual effect.et night.

The transparent glass material allows the candlelight to pour out without reservation, as if condensing warmth and light within. Paired with a glass

lid of the same style, it is simple and elegant. It can not only prevent dust but also add a lot of charm to the overall shape. No matter where it is placed, it can instantly become the visual focus.