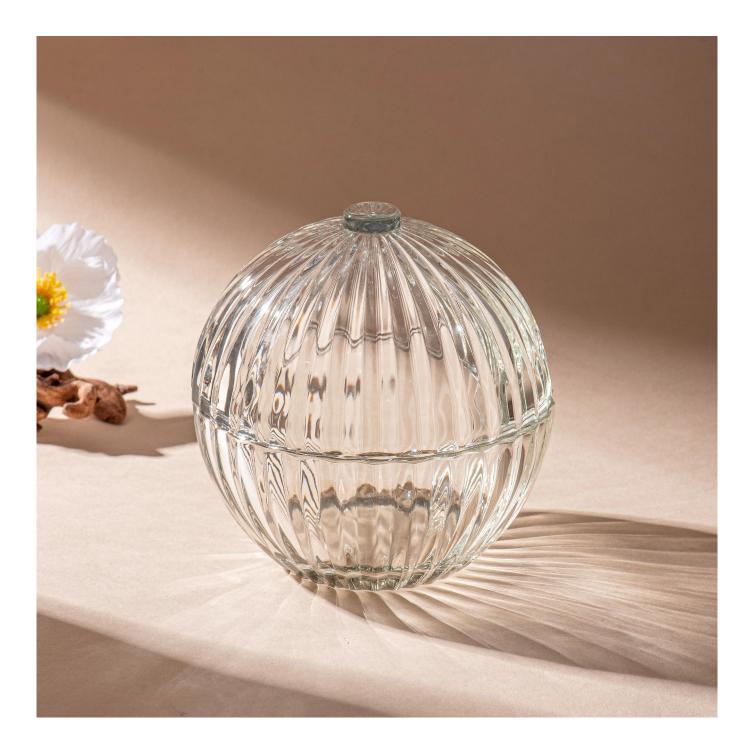

Breaking the traditional shape of candle cans, it adopts an elegant bowlshaped design with smooth and natural lines, just like a delicate work of art. The striped texture on the surface of the tank is fine and rich in layers. Under the refraction of light and shadow, it presents a dynamic visual effect.et night.

The transparent glass material allows the candlelight to pour out without reservation, as if condensing warmth and light within. Paired with a glass

lid of the same style, it is simple and elegant. It can not only prevent dust but also add a lot of charm to the overall shape. No matter where it is placed, it can instantly become the visual focus.

This covered candle can, with its unique design and practical functions, adds a distinctive touch of poetry and beauty to your life.

Wide range of application