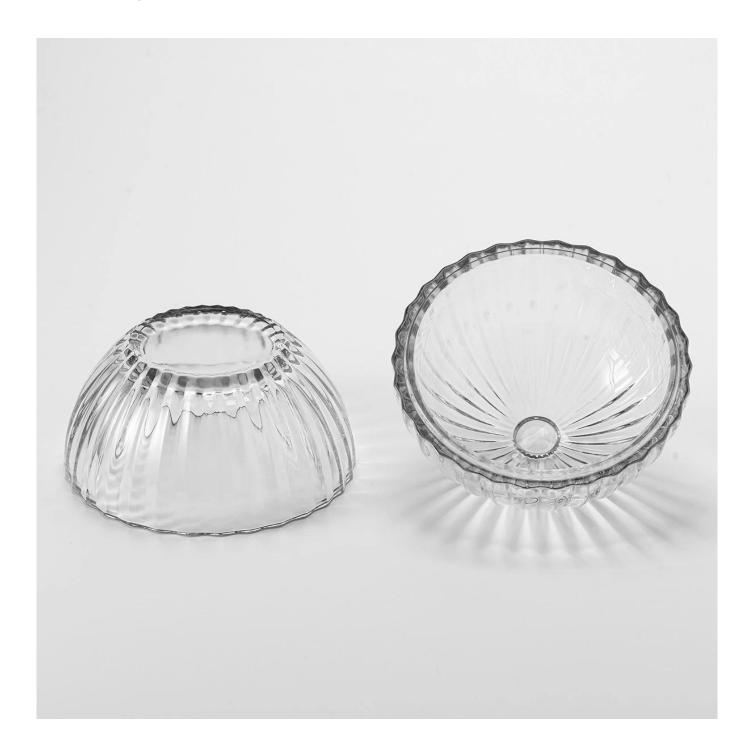

# Wholesale bowl-shaped striped transparent glass candle cans with lids

Why Choose Sunny Glassware

- Upmost dedication to design, never compression on quality
- Sunny Glassware strictly protect the customers' designs, all the newly designed items from us haven't been copied in three years.
- Product quality is the major focus in Sunny Glassware Sunny Glassware once demolished 80,000 pcs of glass vessel with barely visible blemish.

Breaking the traditional shape of candle cans, it adopts an elegant bowlshaped design with smooth and natural lines, just like a delicate work of art. The striped texture on the surface of the tank is fine and rich in layers. Under the refraction of light and shadow, it presents a dynamic visual effect.et night.

The transparent glass material allows the candlelight to pour out without reservation, as if condensing warmth and light within. Paired with a glass

lid of the same style, it is simple and elegant. It can not only prevent dust but also add a lot of charm to the overall shape. No matter where it is placed, it can instantly become the visual focus.