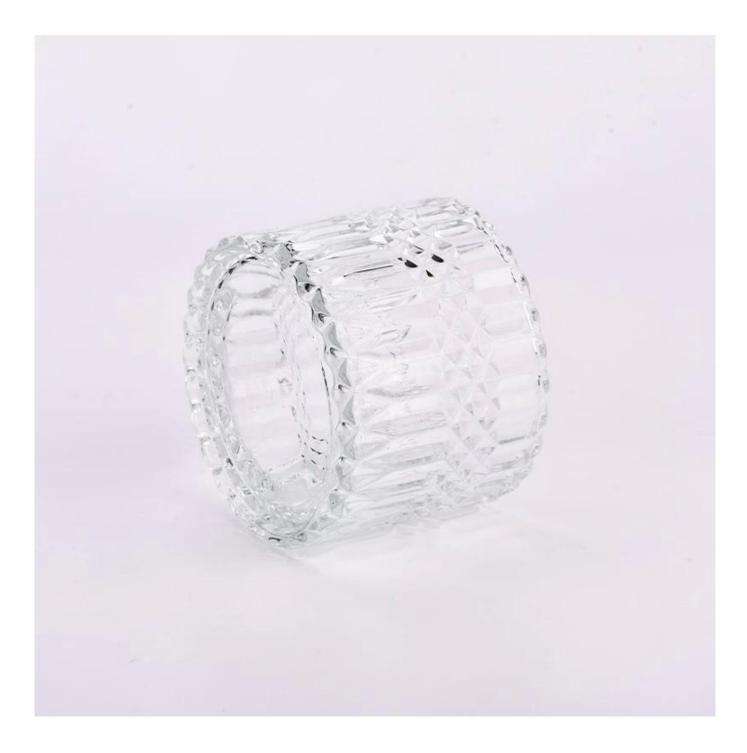

This classic clear **glass candle jar** is a great choice for high-end aromatherapy candles. It is very versatile for use around a home, restaurant or retail setting as a glass, water cup, or as a home ornament.

Transparent **candle holder** made of thick lead-free glass, to achieve smooth appearance, good wear resistance, corrosion resistance, long life. They are also perfect candle jars for making candles.

These versatile **glass candle jar** can be used in many different ways, such as weddings, home decorations, outdoor party decorations, restaurants, romantic vibes, DIY decorations, birthdays and more. It also works well in the event of a power outage.