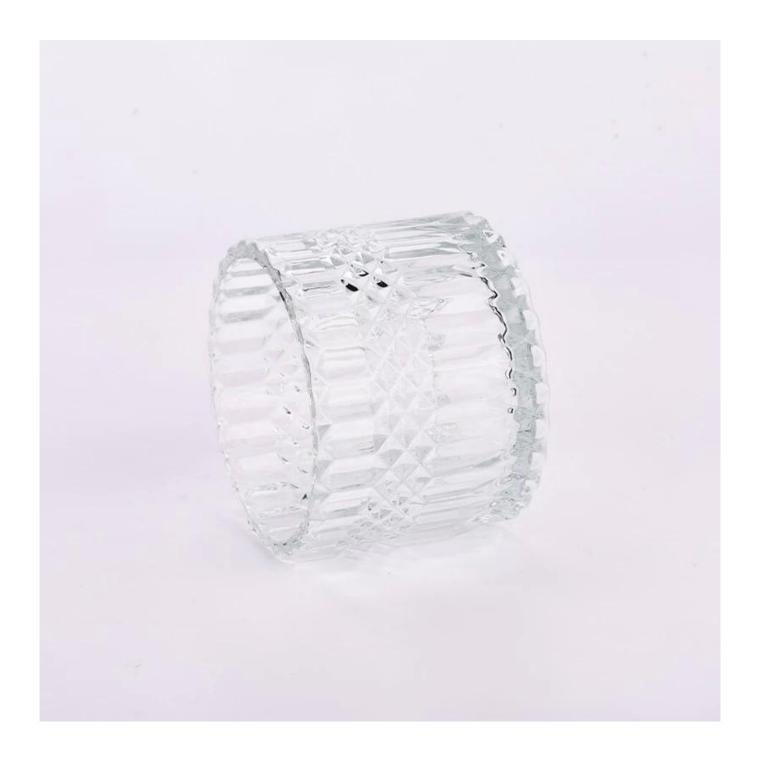

This classic clear **glass candle jar** is a great choice for high-end aromatherapy candles. It is very versatile for use around a home, restaurant or retail setting as a glass, water cup, or as a home ornament.

Transparent **candle holder** made of thick lead-free glass, to achieve smooth appearance, good wear resistance, corrosion resistance, long life. They are also perfect candle jars for making candles.

These versatile **glass candle jar** can be used in many different ways, such as weddings, home decorations, outdoor party decorations, restaurants, romantic vibes, DIY decorations, birthdays and more. It also works well in the event of a power outage.