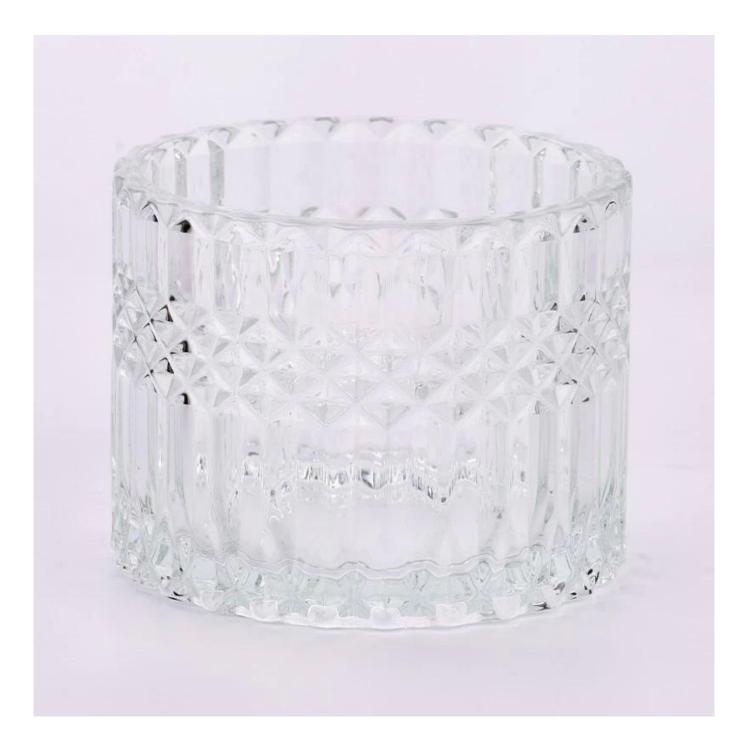

# Wholesale clear <u>glass candle jar</u> empty with embossed logo in bulk

Why Choose Sunny Glassware

- Upmost dedication to design, never compression on quality
- <u>Sunny Glassware</u> strictly protect the customers' designs, all the newly designed items from us haven't been copied in three years.
- Product quality is the major focus in <u>Sunny Glassware Sunny Glassware</u> once demolished 80,000 pcs of glass vessel with barely visible blemish.

This classic clear **glass candle jar** is a great choice for high-end aromatherapy candles. It is very versatile for use around a home, restaurant or retail setting as a glass, water cup, or as a home ornament.

Transparent **candle holder** made of thick lead-free glass, to achieve smooth appearance, good wear resistance, corrosion resistance, long life. They are also perfect candle jars for making candles.

These versatile **glass candle jar** can be used in many different ways, such as weddings, home decorations, outdoor party decorations, restaurants, romantic vibes, DIY decorations, birthdays and more. It also works well in the event of a power outage.