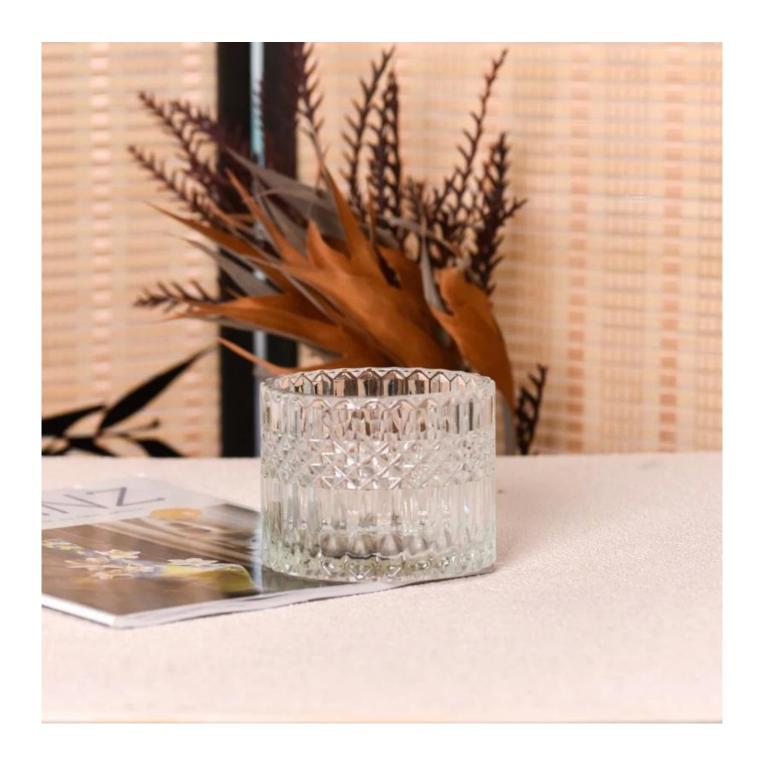

This classic clear **glass candle jar** is a great choice for high-end aromatherapy candles. It is very versatile for use around a home, restaurant or retail setting as a glass, water cup, or as a home ornament.

Transparent **candle holder** made of thick lead-free glass, to achieve smooth appearance, good wear resistance, corrosion resistance, long life. They are also perfect candle jars for making candles.

These versatile **glass candle jar** can be used in many different ways, such as weddings, home decorations, outdoor party decorations, restaurants, romantic vibes, DIY decorations, birthdays and more. It also works well in the event of a power outage.