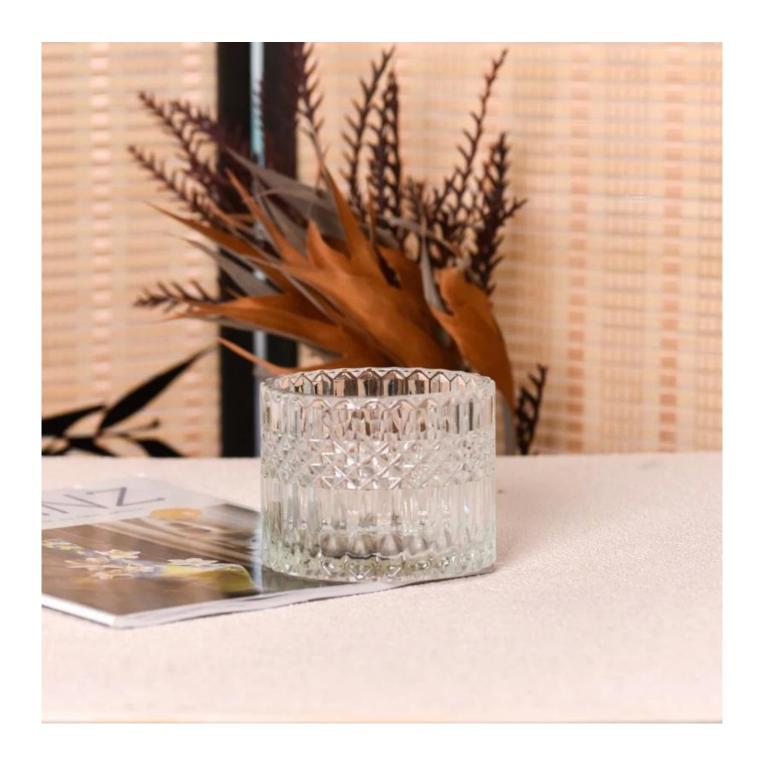

This classic 380ml clear **glass candle jar** is a great choice for high-end aromatherapy candles. It is very versatile for use around a home, restaurant or retail setting as a glass, water cup, or as a home ornament.

Transparent **candle holder** made of thick lead-free glass, to achieve smooth appearance, good wear resistance, corrosion resistance, long life. They are also perfect candle jars for making candles.

The **glass candle jar** These versatile **glass candle jar** can be used in many different ways, such as weddings, home decorations, outdoor party decorations, restaurants, romantic vibes, DIY decorations, birthdays and more. It also works well in the event of a power outage.