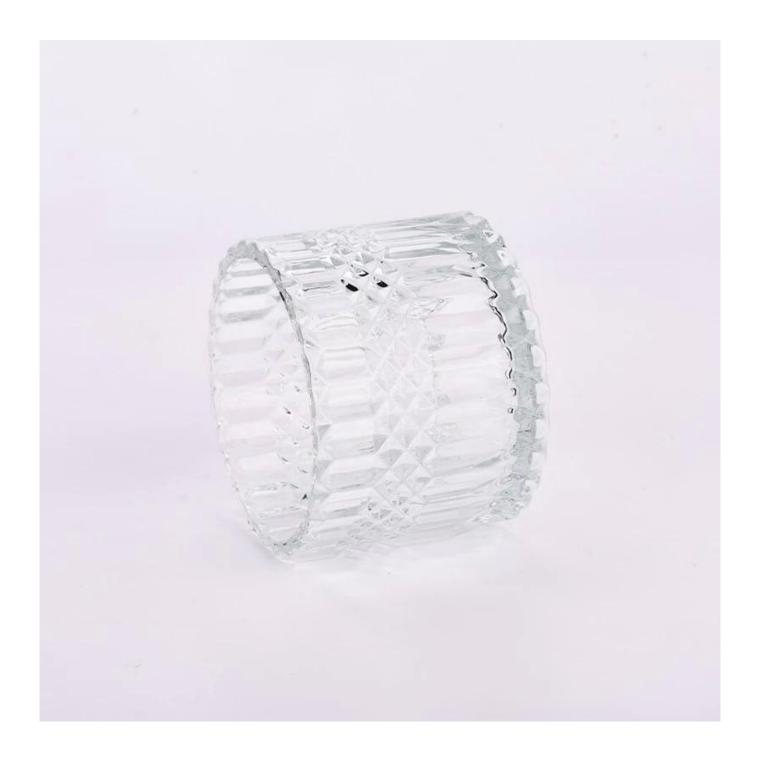

# product description

| product<br>name   | Wholesale clear <u>glass candle jar</u> for dinning table decoration                             |
|-------------------|--------------------------------------------------------------------------------------------------|
| Sample time       | 1. 5 days if there is glass shape and size<br>2. 15 days, if you need new shapes and sizes glass |
| Measure           | Item No.:SGHY23101104 Top dia: 86mm Bottom dia: 79mm Height: 98mm Weight: 375g Capacity: 380ml   |
| Packing           | Normal packing, Individual gift box, PVC box, window box, color box, white box, etc              |
| Delivery<br>time  | Within 35 days after the sample and order confirmed                                              |
| Payment<br>term   | 30% deposit by T/T in advance and the balance against the copy of B/L                            |
| Shipment          | By sea,by air,by Express and your shipping agent is acceptable                                   |
| Usage<br>Occasion | Home decor,Wedding Decoration,Wedding Favors,Decoration enhancement,                             |

This classic 380ml clear **glass candle jar** is a great choice for high-end aromatherapy candles. It is very versatile for use around a home, restaurant or retail setting as a glass, water cup, or as a home ornament.

Transparent **candle holder** made of thick lead-free glass, to achieve smooth appearance, good wear resistance, corrosion resistance, long life. They are also perfect candle jars for making candles.

The **glass candle jar** These versatile **glass candle jar** can be used in many different ways, such as weddings, home decorations, outdoor party decorations, restaurants, romantic vibes, DIY decorations, birthdays and more. It also works well in the event of a power outage.