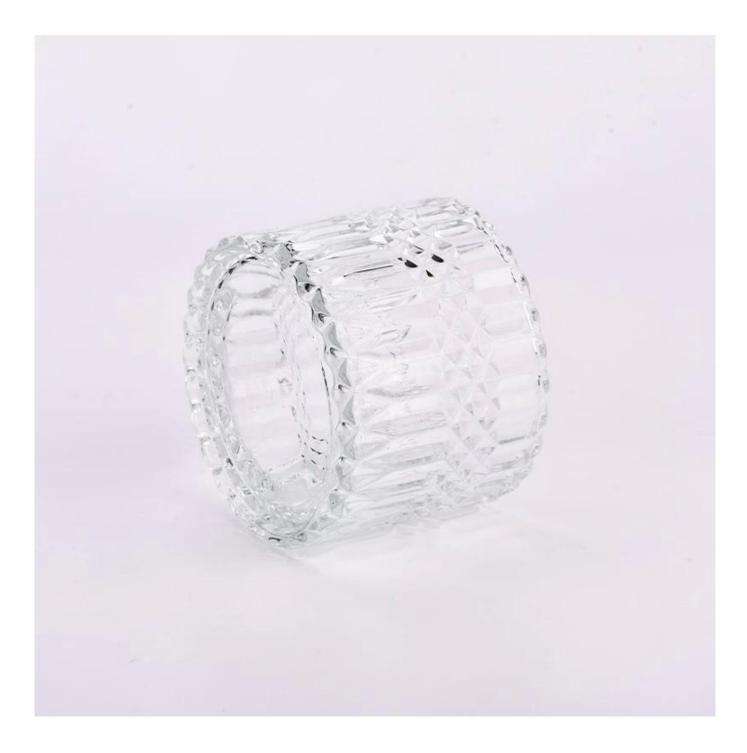

# product description

| product<br>name   | Wholesale clear <u>glass candle jar</u> for dinning table decoration                             |
|-------------------|--------------------------------------------------------------------------------------------------|
| Sample time       | 1. 5 days if there is glass shape and size<br>2. 15 days, if you need new shapes and sizes glass |
| Measure           | Item No.:SGHY23101104 Top dia: 86mm Bottom dia: 79mm Height: 98mm Weight: 375g Capacity: 380ml   |
| Packing           | Normal packing, Individual gift box, PVC box, window box, color box, white box, etc              |
| Delivery<br>time  | Within 35 days after the sample and order confirmed                                              |
| Payment<br>term   | 30% deposit by T/T in advance and the balance against the copy of B/L                            |
| Shipment          | By sea,by air,by Express and your shipping agent is acceptable                                   |
| Usage<br>Occasion | Home decor,Wedding Decoration,Wedding Favors,Decoration enhancement,                             |

This classic 380ml clear **glass candle jar** is a great choice for high-end aromatherapy candles. It is very versatile for use around a home, restaurant or retail setting as a glass, water cup, or as a home ornament.

Transparent **candle holder** made of thick lead-free glass, to achieve smooth appearance, good wear resistance, corrosion resistance, long life. They are also perfect candle jars for making candles.

The **glass candle jar** These versatile **glass candle jar** can be used in many different ways, such as weddings, home decorations, outdoor party decorations, restaurants, romantic vibes, DIY decorations, birthdays and more. It also works well in the event of a power outage.