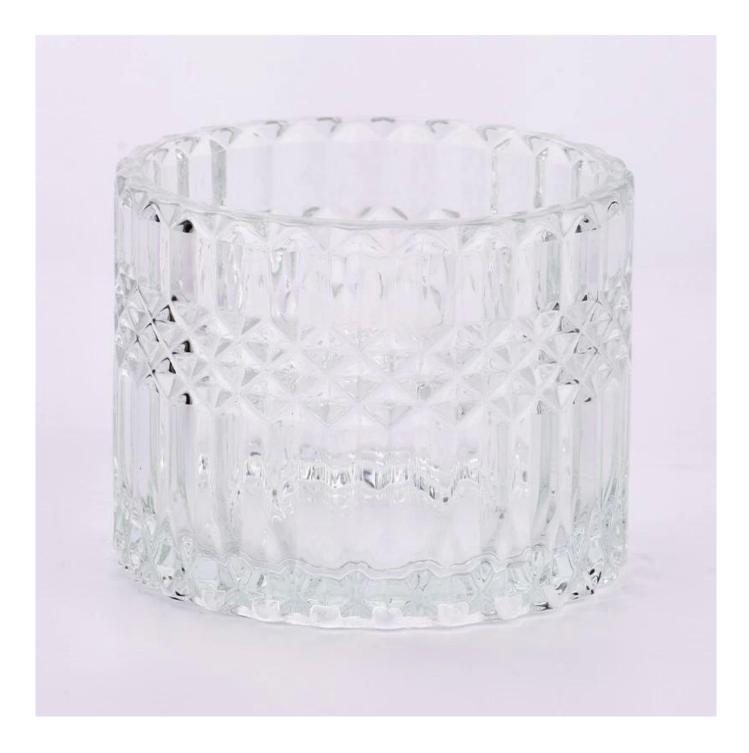

### Wholesale clear glass candle jar for dinning table decoration

Why Choose Sunny Glassware

- Upmost dedication to design, never compression on quality
- <u>Sunny Glassware</u> strictly protect the customers' designs, all the newly designed items from us haven't been copied in three years.
- Product quality is the major focus in <u>Sunny Glassware Sunny Glassware once</u> demolished 80,000 pcs of glass vessel with barely visible blemish.

# product description

| product<br>name   | Wholesale clear <u>glass candle jar</u> for dinning table decoration                             |
|-------------------|--------------------------------------------------------------------------------------------------|
| Sample time       | 1. 5 days if there is glass shape and size<br>2. 15 days, if you need new shapes and sizes glass |
| Measure           | Item No.:SGHY23101104 Top dia: 86mm Bottom dia: 79mm Height: 98mm Weight: 375g Capacity: 380ml   |
| Packing           | Normal packing, Individual gift box, PVC box, window box, color box, white box, etc              |
| Delivery<br>time  | Within 35 days after the sample and order confirmed                                              |
| Payment<br>term   | 30% deposit by T/T in advance and the balance against the copy of B/L                            |
| Shipment          | By sea,by air,by Express and your shipping agent is acceptable                                   |
| Usage<br>Occasion | Home decor,Wedding Decoration,Wedding Favors,Decoration enhancement,                             |

This classic 380ml clear **glass candle jar** is a great choice for high-end aromatherapy candles. It is very versatile for use around a home, restaurant or retail setting as a glass, water cup, or as a home ornament.

Transparent **candle holder** made of thick lead-free glass, to achieve smooth appearance, good wear resistance, corrosion resistance, long life. They are also perfect candle jars for making candles.

The **glass candle jar** These versatile **glass candle jar** can be used in many different ways, such as weddings, home decorations, outdoor party decorations, restaurants, romantic vibes, DIY decorations, birthdays and more. It also works well in the event of a power outage.