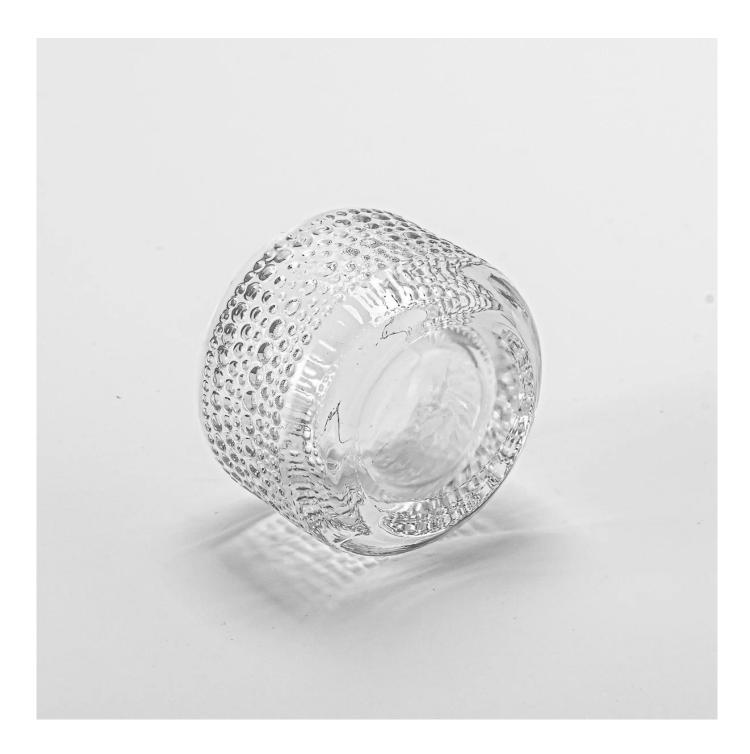

# Wholesale thickened <u>glass candle jar</u> for home decor vintage embossed empty cups

- Upmost dedication to design, never compression on quality
- <u>Sunny Glassware</u> strictly protect the customers' designs, all the newly designed items from us haven't been copied in three years.
- Product quality is the major focus in <u>Sunny Glassware Sunny Glassware</u> once demolished 80,000 pcs of glass vessel with barely visible blemish.

## product description

| product<br>name   | Wholesale thickened glass candle jar for home decor vintage embossed empty cups                                       |
|-------------------|-----------------------------------------------------------------------------------------------------------------------|
| Sample<br>time    | 1. 5 days if there is glass shape and size 2. 15 days, if you need new shapes and sizes glass                         |
| Measure           | Item No.:SGFT24121611 Top dia: 60 mm Bottom dia: 62 mm Height: 59.5 mm Weight: 389 g Capacity: 117 ml Max dia□81.5 mm |
| Packing           | Normal packing,Individual gift box, PVC box, window box, color box, white box, etc                                    |
| Delivery<br>time  | Within 35 days after the sample and order confirmed                                                                   |
| Payment<br>term   | 30% deposit by T/T in advance and the balance against the copy of B/L                                                 |
| Shipment          | By sea,by air,by Express and your shipping agent is acceptable                                                        |
| Usage<br>Occasion | Home decor, Wedding Decoration, Wedding Favors, Decoration enhancement,                                               |