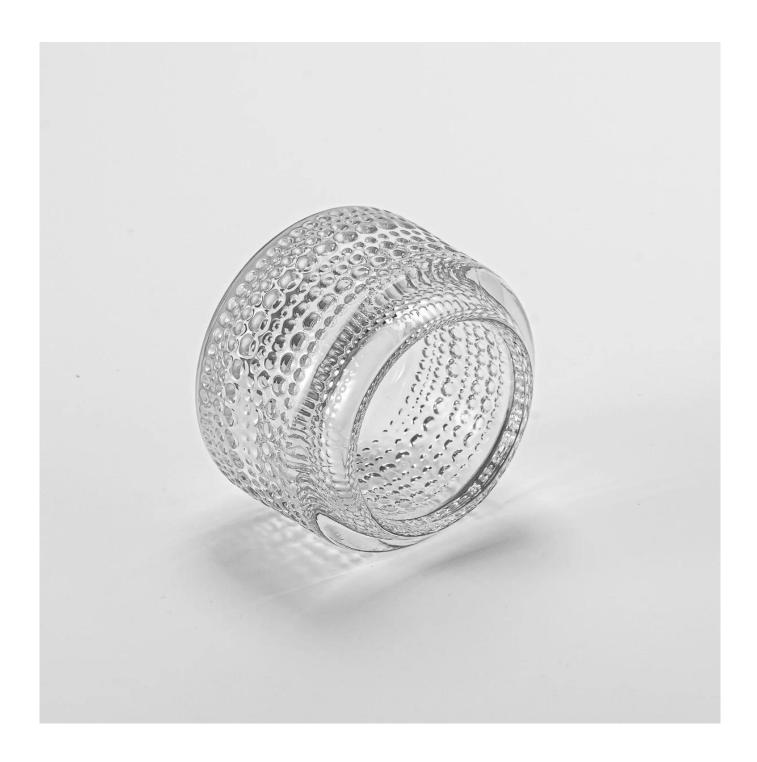

# Wholesale thickened <u>glass candle jar</u> for home decor vintage embossed empty cups

- Upmost dedication to design, never compression on quality
- <u>Sunny Glassware</u> strictly protect the customers' designs, all the newly designed items from us haven't been copied in three years.
- Product quality is the major focus in <u>Sunny Glassware Sunny Glassware</u> once demolished 80,000 pcs of glass vessel with barely visible blemish.

In the busy city life, looking for a piece of their own quiet and warm. Thickened glass candle jar, in the name of retro, invites you to a romantic encounter about light and shadow and time. This is not only a home decoration, but also a habitat for the soul, so that every corner of the home exudes a unique charm and temperature.

We select high quality thickened glass, after fine grinding and high temperature treatment, to ensure that each glass candle jar is durable, excellent light transmission, even if it is used for a long time, it is not easy to break, and safely protect your home time.