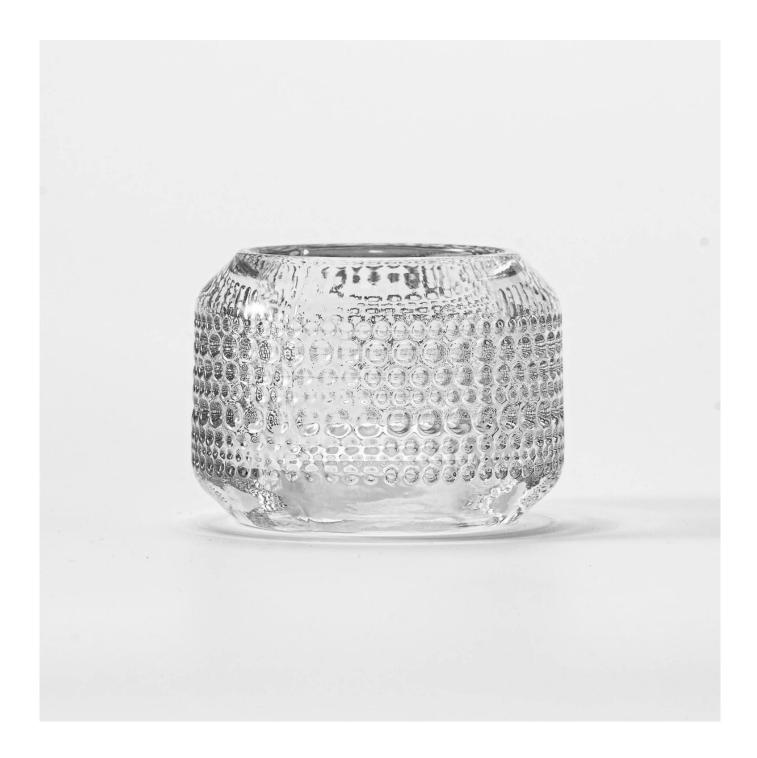

# Wholesale thickened <u>glass candle jar</u> for home decor vintage embossed empty cups

- Upmost dedication to design, never compression on quality
- <u>Sunny Glassware</u> strictly protect the customers' designs, all the newly designed items from us haven't been copied in three years.
- Product quality is the major focus in <u>Sunny Glassware Sunny Glassware</u> once demolished 80,000 pcs of glass vessel with barely visible blemish.

## product description

| product<br>name   | Wholesale thickened glass candle jar for home decor vintage embossed empty cups                                       |
|-------------------|-----------------------------------------------------------------------------------------------------------------------|
| Sample<br>time    | 1. 5 days if there is glass shape and size 2. 15 days, if you need new shapes and sizes glass                         |
| Measure           | Item No.:SGFT24121611 Top dia: 60 mm Bottom dia: 62 mm Height: 59.5 mm Weight: 389 g Capacity: 117 ml Max dia□81.5 mm |
| Packing           | Normal packing,Individual gift box, PVC box, window box, color box, white box, etc                                    |
| Delivery<br>time  | Within 35 days after the sample and order confirmed                                                                   |
| Payment<br>term   | 30% deposit by T/T in advance and the balance against the copy of B/L                                                 |
| Shipment          | By sea,by air,by Express and your shipping agent is acceptable                                                        |
| Usage<br>Occasion | Home decor, Wedding Decoration, Wedding Favors, Decoration enhancement,                                               |

In the busy city life, looking for a piece of their own quiet and warm. Thickened glass candle jar, in the name of retro, invites you to a romantic encounter about light and shadow and time. This is not only a home decoration, but also a habitat for the soul, so that every corner of the home exudes a unique charm and temperature.

We select high quality thickened glass, after fine grinding and high temperature treatment, to ensure that each glass candle jar is durable, excellent light transmission, even if it is used for a long time, it is not easy to break, and safely protect your home time.