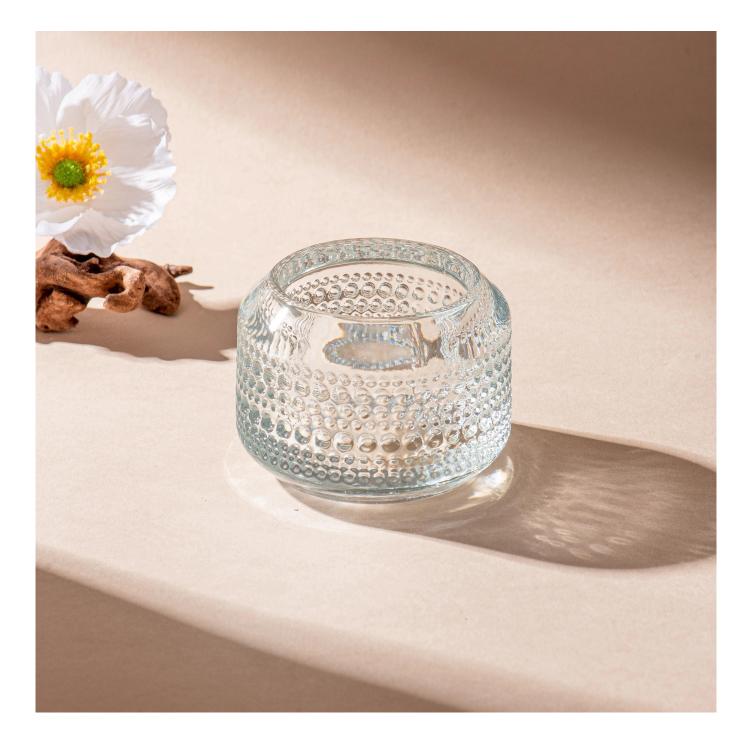

In the busy city life, looking for a piece of their own quiet and warm. Thickened glass candle jar, in the name of retro, invites you to a romantic encounter about light and shadow and time. This is not only a home decoration, but also a habitat for the soul, so that every corner of the home exudes a unique charm and temperature.

Whether as a housewarming gift or a warm exchange between friends, the thickened glass candle jar is an excellent choice. It is not only a gift, but also a wish for a better life, so that the people who receive it feel full of heart and warmth.