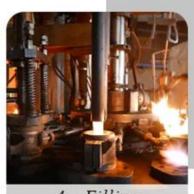

### **PROCESS CRAFTS**

2. Melting

3. Cutting

4. Filling

5. Molding

6. Polishing

7. Annealing

8. Inspecting