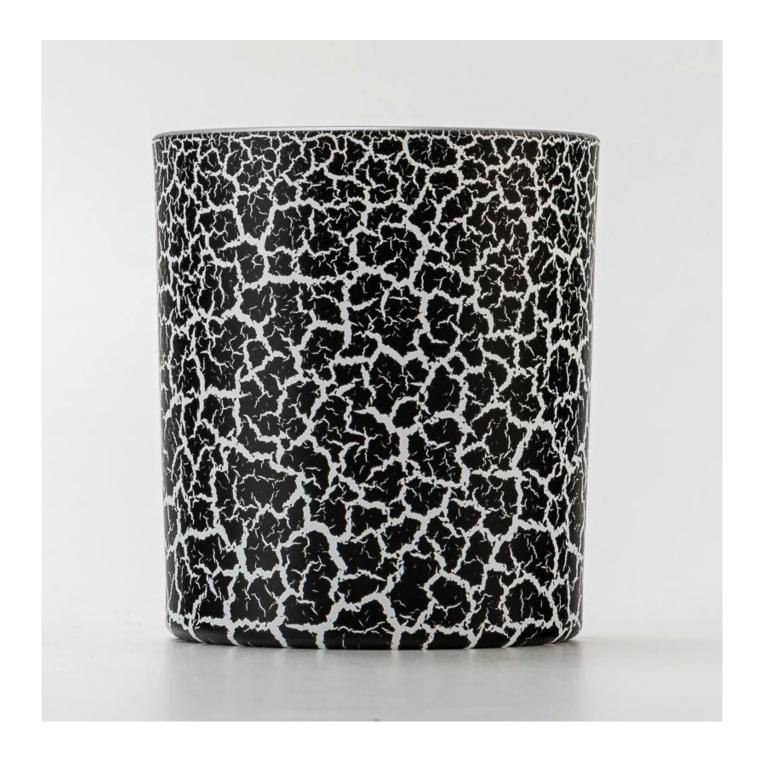

# Wholesale crack effect scented candle glass container Why Choose Sunny Glassware

- Upmost dedication to design, never compression on quality
- Sunny Glassware strictly protect the customers' designs, all the newly designed items from us haven't been copied in three years.
- Product quality is the major focus in Sunny Glassware. Sunny Glassware once demolished 80,000 pcs of glass vessel with barely visible blemish.

#### **Candle Jars Description**

| Item no       | SGZT25042207                                                         |  |  |  |
|---------------|----------------------------------------------------------------------|--|--|--|
| Material      | glass candle jar                                                     |  |  |  |
| craft         | pressed glass candle jars                                            |  |  |  |
| Sample time   | 1. 5 days if there is glass shape and size                           |  |  |  |
|               | 2. 15 days, if you need new shapes and sizes glass                   |  |  |  |
| Packing       | The usual packing, 4 pieces in the inner box, 48 pieces box          |  |  |  |
| Product       | 500,000 ~ 1,000,000 pieces per month                                 |  |  |  |
| Capacity      |                                                                      |  |  |  |
| Delivery time | Within 35 days after sampling and order confirmed                    |  |  |  |
| Payment terms | 30% deposit by T / T in advance and balance against copy of B / L $$ |  |  |  |