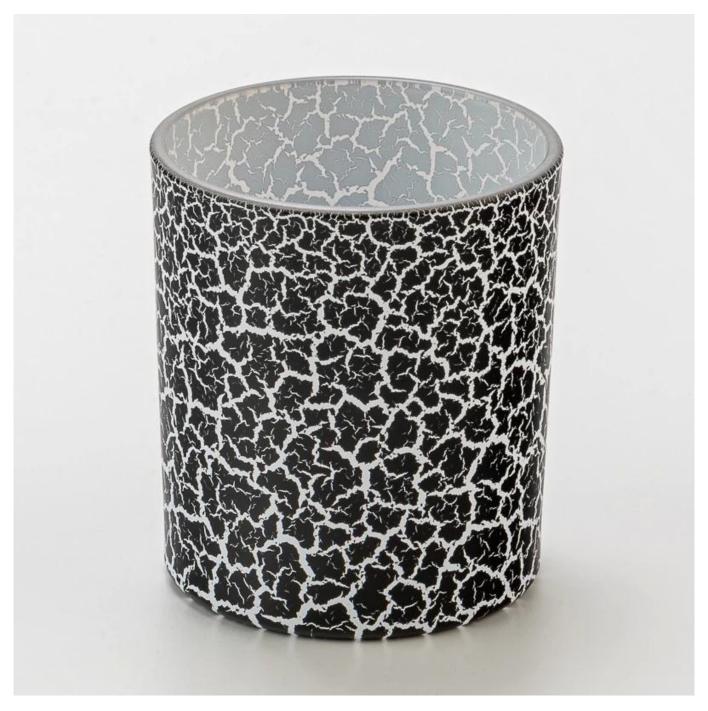

#### **Candle Jars Description**

| Item no       | SGZT25042207                                                         |  |  |  |
|---------------|----------------------------------------------------------------------|--|--|--|
| Material      | glass candle jar                                                     |  |  |  |
| craft         | pressed glass candle jars                                            |  |  |  |
| Sample time   | 1. 5 days if there is glass shape and size                           |  |  |  |
|               | 2. 15 days, if you need new shapes and sizes glass                   |  |  |  |
| Packing       | The usual packing, 4 pieces in the inner box, 48 pieces box          |  |  |  |
| Product       | 500,000 ~ 1,000,000 pieces per month                                 |  |  |  |
| Capacity      |                                                                      |  |  |  |
| Delivery time | Within 35 days after sampling and order confirmed                    |  |  |  |
| Payment terms | 30% deposit by T / T in advance and balance against copy of B / L $$ |  |  |  |