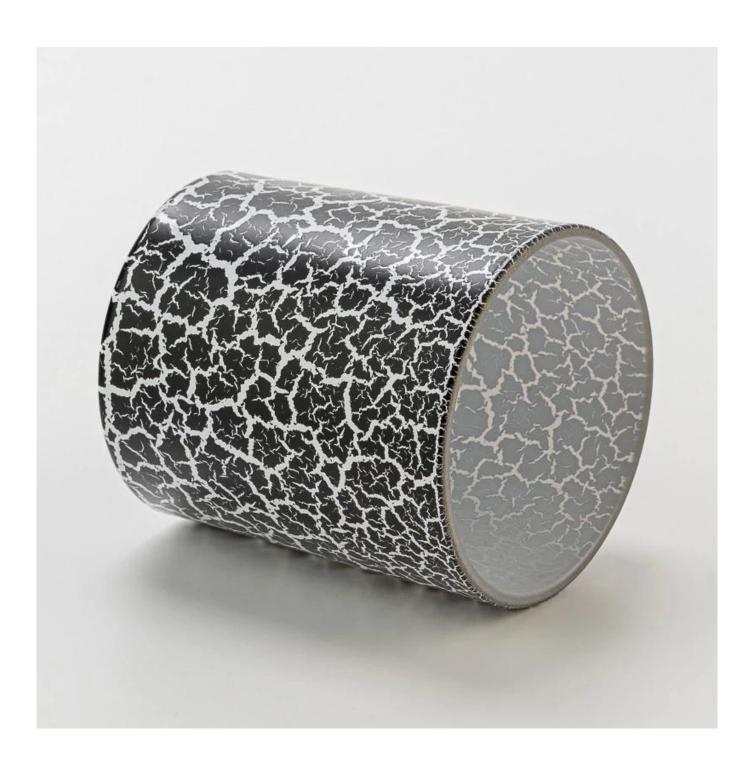

#### **Candle Jars Description**

| Item no       | SGZT25042207                                                         |  |  |  |
|---------------|----------------------------------------------------------------------|--|--|--|
| Material      | glass candle jar                                                     |  |  |  |
| craft         | pressed glass candle jars                                            |  |  |  |
| Sample time   | 1. 5 days if there is glass shape and size                           |  |  |  |
|               | 2. 15 days, if you need new shapes and sizes glass                   |  |  |  |
| Packing       | The usual packing, 4 pieces in the inner box, 48 pieces box          |  |  |  |
| Product       | 500,000 ~ 1,000,000 pieces per month                                 |  |  |  |
| Capacity      |                                                                      |  |  |  |
| Delivery time | Within 35 days after sampling and order confirmed                    |  |  |  |
| Payment terms | 30% deposit by T / T in advance and balance against copy of B / L $$ |  |  |  |