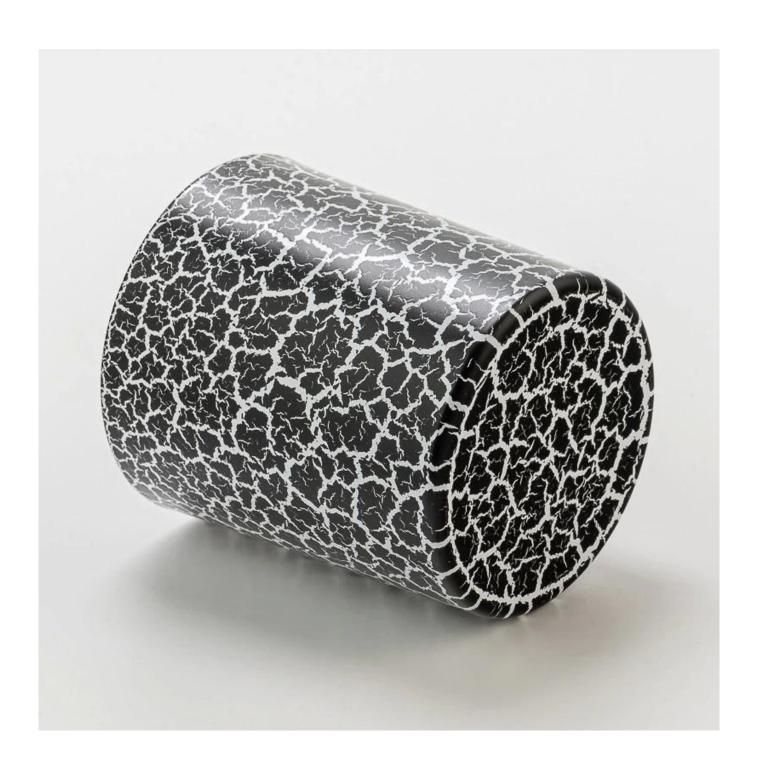

#### **Candle Jars Description**

| Item no       | SGZT25042207                                                         |  |  |  |
|---------------|----------------------------------------------------------------------|--|--|--|
| Material      | glass candle jar                                                     |  |  |  |
| craft         | pressed glass candle jars                                            |  |  |  |
| Sample time   | 1. 5 days if there is glass shape and size                           |  |  |  |
|               | 2. 15 days, if you need new shapes and sizes glass                   |  |  |  |
| Packing       | The usual packing, 4 pieces in the inner box, 48 pieces box          |  |  |  |
| Product       | 500,000 ~ 1,000,000 pieces per month                                 |  |  |  |
| Capacity      |                                                                      |  |  |  |
| Delivery time | Within 35 days after sampling and order confirmed                    |  |  |  |
| Payment terms | 30% deposit by T / T in advance and balance against copy of B / L $$ |  |  |  |