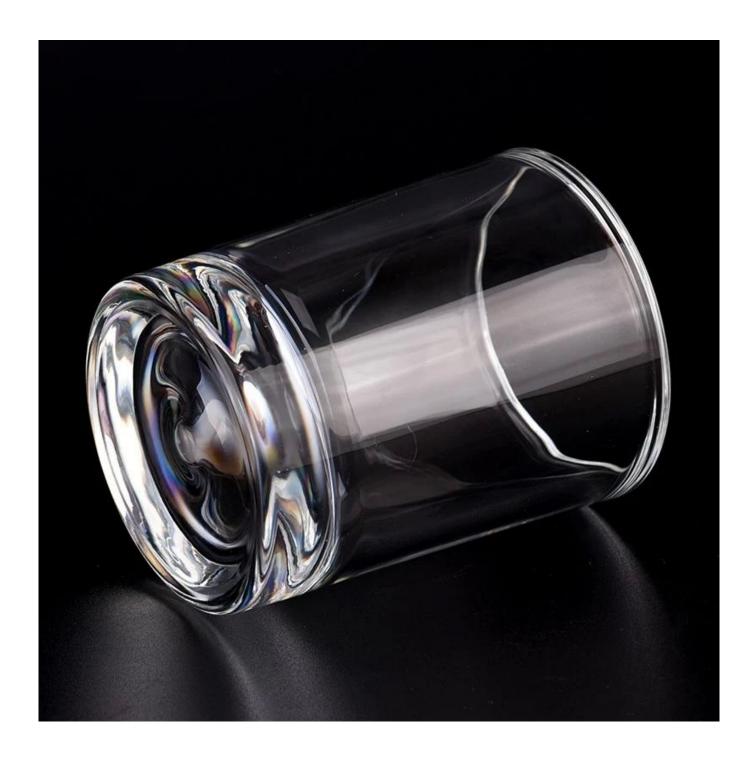

# product description

| product<br>name   | Wholesale custom 280ml clear empty glass candle jar                                             |
|-------------------|-------------------------------------------------------------------------------------------------|
| Sample<br>time    | 1. 5 days if there is glass shape and size 2. 15 days, if you need new shapes and sizes glass   |
| Measure           | Item No.:SGGC23071003 Top dia: 81mm Bottom dia: 74mm Height: 102mm Weight: 495g Capacity: 280ml |
| Packing           | Normal packing, Individual gift box, PVC box, window box, color box, white box, etc             |
| Delivery<br>time  | Within 35 days after the sample and order confirmed                                             |
| Payment<br>term   | 30% deposit by T/T in advance and the balance against the copy of B/L                           |
| Shipment          | By sea,by air,by Express and your shipping agent is acceptable                                  |
| Usage<br>Occasion | Home decor,Wedding Decoration,Wedding Favors,Decoration enhancement,                            |

Unusual shapes and simple style-perfect for presenting your style in any room. Quality, impressive style and these glass candle jar so very gift worthy.

This <u>glass candle jars</u> is a fantastic choice for high end scented poured candles. <u>glass candle jars</u> is highly versatile for use around the home, <u>glass candle jars</u> restaurant or retail setting as a tumbler, water glass, or as vase for wedding centerpieces.

The <u>glass candle jars</u> light the candle, when the flame illuminates, <u>glass candle jars</u> the beautiful hues flashes. Unique <u>glass candle jars</u> for candle making, <u>glass candle jars</u> for your own use or for business, is a wonderful choice.