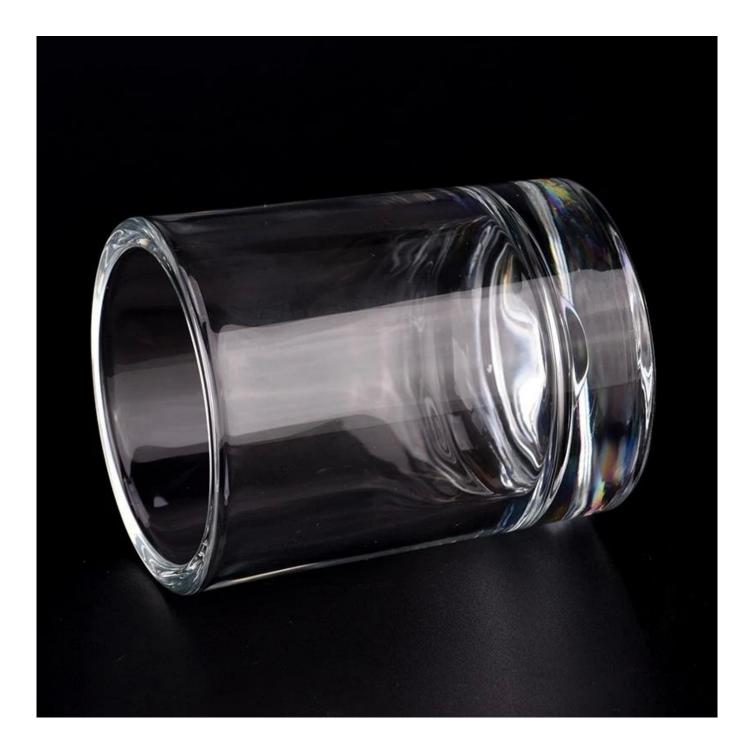

# product description

| product<br>name   | Wholesale custom 280ml clear empty glass candle jar                                             |
|-------------------|-------------------------------------------------------------------------------------------------|
| Sample<br>time    | 1. 5 days if there is glass shape and size 2. 15 days, if you need new shapes and sizes glass   |
| Measure           | Item No.:SGGC23071003 Top dia: 81mm Bottom dia: 74mm Height: 102mm Weight: 495g Capacity: 280ml |
| Packing           | Normal packing, Individual gift box, PVC box, window box, color box, white box, etc             |
| Delivery<br>time  | Within 35 days after the sample and order confirmed                                             |
| Payment<br>term   | 30% deposit by T/T in advance and the balance against the copy of B/L                           |
| Shipment          | By sea,by air,by Express and your shipping agent is acceptable                                  |
| Usage<br>Occasion | Home decor,Wedding Decoration,Wedding Favors,Decoration enhancement,                            |

Unusual shapes and simple style-perfect for presenting your style in any room. Quality, impressive style and these glass candle jar so very gift worthy.

This <u>glass candle jars</u> is a fantastic choice for high end scented poured candles. <u>glass candle jars</u> is highly versatile for use around the home, <u>glass candle jars</u> restaurant or retail setting as a tumbler, water glass, or as vase for wedding centerpieces.

The <u>glass candle jars</u> light the candle, when the flame illuminates, <u>glass candle jars</u> the beautiful hues flashes. Unique <u>glass candle jars</u> for candle making, <u>glass candle jars</u> for your own use or for business, is a wonderful choice.