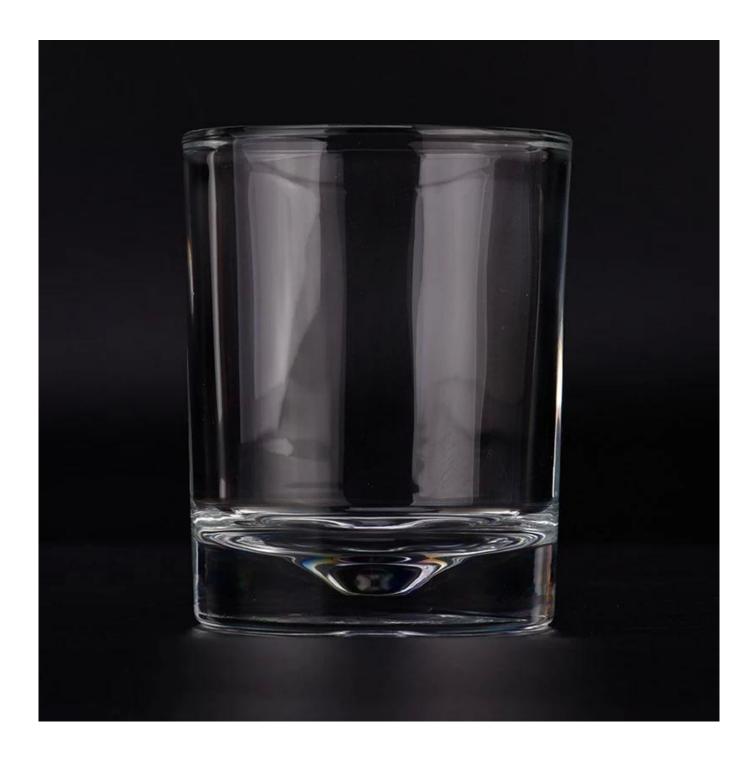

## Wholesale custom 280ml clear empty glass candle jar

Why Choose Sunny Glassware

- Upmost dedication to design, never compression on quality
- <u>Sunny Glassware</u> strictly protect the customers' designs, all the newly designed items from us haven't been copied in three years.
- Product quality is the major focus in <u>Sunny Glassware</u>. <u>Sunny Glassware</u> once demolished 80,000 pcs of glass vessel with barely visible blemish.

# product description

| product<br>name   | Wholesale custom 280ml clear empty glass candle jar                                             |
|-------------------|-------------------------------------------------------------------------------------------------|
| Sample<br>time    | 1. 5 days if there is glass shape and size 2. 15 days, if you need new shapes and sizes glass   |
| Measure           | Item No.:SGGC23071003 Top dia: 81mm Bottom dia: 74mm Height: 102mm Weight: 495g Capacity: 280ml |
| Packing           | Normal packing, Individual gift box, PVC box, window box, color box, white box, etc             |
| Delivery<br>time  | Within 35 days after the sample and order confirmed                                             |
| Payment<br>term   | 30% deposit by T/T in advance and the balance against the copy of B/L                           |
| Shipment          | By sea,by air,by Express and your shipping agent is acceptable                                  |
| Usage<br>Occasion | Home decor,Wedding Decoration,Wedding Favors,Decoration enhancement,                            |

Unusual shapes and simple style-perfect for presenting your style in any room. Quality, impressive style and these glass candle jar so very gift worthy.

This <u>glass candle jars</u> is a fantastic choice for high end scented poured candles. <u>glass candle jars</u> is highly versatile for use around the home, <u>glass candle jars</u> restaurant or retail setting as a tumbler, water glass, or as vase for wedding centerpieces.

The <u>glass candle jars</u> light the candle, when the flame illuminates, <u>glass candle jars</u> the beautiful hues flashes. Unique <u>glass candle jars</u> for candle making, <u>glass candle jars</u> for your own use or for business, is a wonderful choice.