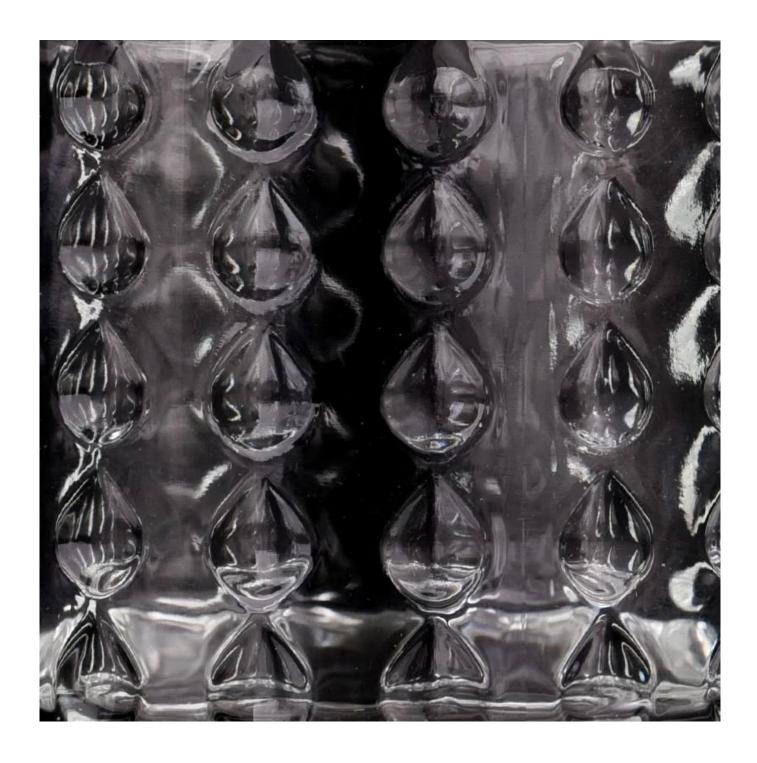

Composed clear glass, the outer walls of these <u>glass candle jars</u> act as a window to display your gorgeous scented candles.ensures that your candles will have ample space to burn, spreading wonderful scents throughout the room.

<u>Glass candle jars</u> brilliantly displays colorful candles. Use your creative talents to make elegant centerpieces for weddings, dining tables or any area requiring beautiful candle lighting.