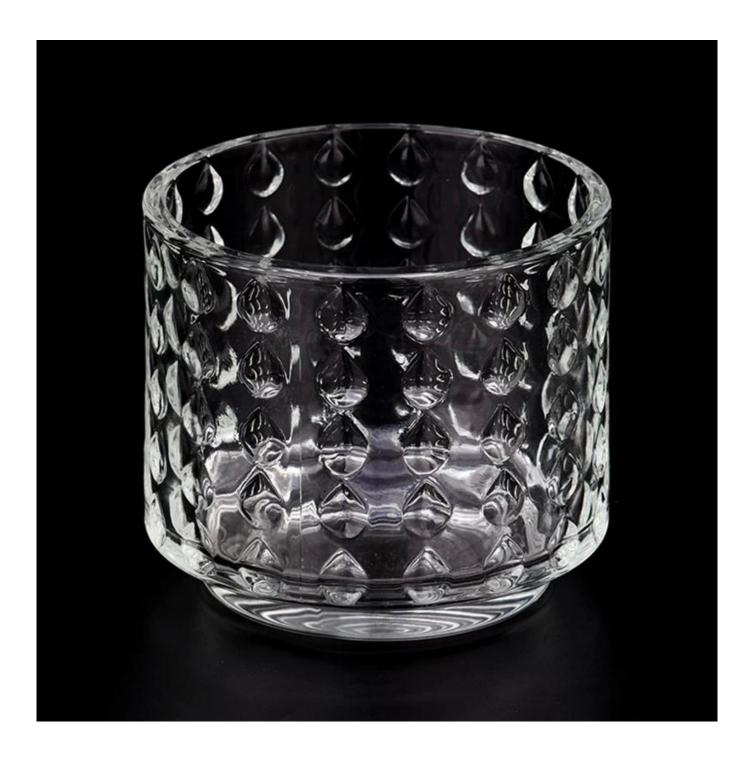

# product description

| product<br>name   | Wholesale custom 3 wicks pattern <b>glass candle jar</b>                                           |
|-------------------|----------------------------------------------------------------------------------------------------|
| Sample<br>time    | 1. 5 days if there is glass shape and size 2. 15 days, if you need new shapes and sizes glass      |
| Measure           | Item No.:SGHY23083103 Top dia: 99 mm Bottom dia: 76 mm Height: 88 mm Weight: 421 g Capacity:455 ml |
| Packing           | Normal packing,Individual gift box, PVC box, window box, color box, white box, etc                 |
| Delivery<br>time  | Within 35 days after the sample and order confirmed                                                |
| Payment<br>term   | 30% deposit by T/T in advance and the balance against the copy of B/L                              |
| Shipment          | By sea,by air,by Express and your shipping agent is acceptable                                     |
| Usage<br>Occasion | Home decor, Wedding Decoration, Wedding Favors, Decoration enhancement,                            |

Composed clear glass, the outer walls of these <u>glass candle jars</u> act as a window to display your gorgeous scented candles.ensures that your candles will have ample space to burn, spreading wonderful scents throughout the room.

<u>Glass candle jars</u> brilliantly displays colorful candles. Use your creative talents to make elegant centerpieces for weddings, dining tables or any area requiring beautiful candle lighting.