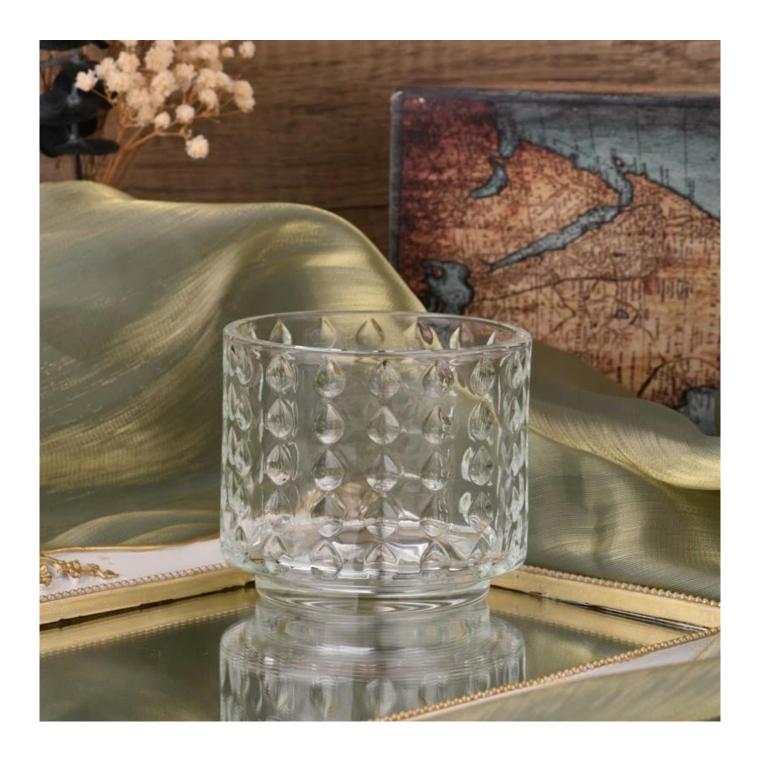

Composed clear glass, the outer walls of these <u>glass candle jars</u> act as a window to display your gorgeous scented candles.ensures that your candles will have ample space to burn, spreading wonderful scents throughout the room.

<u>Glass candle jars</u> brilliantly displays colorful candles. Use your creative talents to make elegant centerpieces for weddings, dining tables or any area requiring beautiful candle lighting.