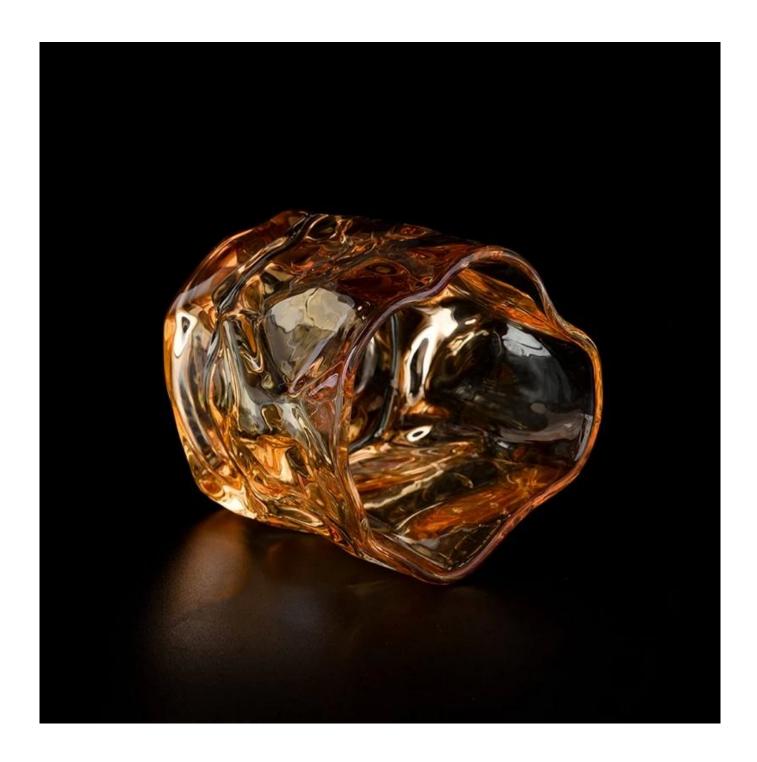

Luxurious designs, different finishes, perfect DIY candles as a surprise scented candle gift to express extravagant seasonal greetings.

<u>Glass candle jars</u> are great table centerpieces for home decorations and any occasion such as weddings, Christmas, Thanksgiving parties, Halloween, Valentine's Day, anniversaries, birthdays, etc. The unique shape of this candle holder makes it the perfect gift for a loved one

The **glass candle jar** can be used to hold candles, makeup brushes, grow succulents, arrange flowers, and even make your own candles. Use your imagination to make **glass candle jar** glow in every corner of your home.