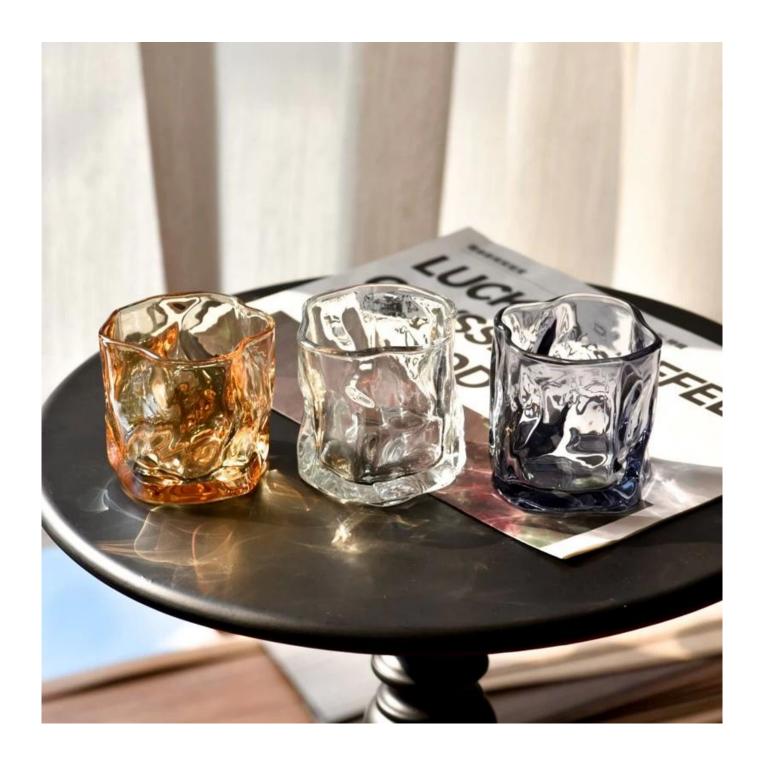

Luxurious designs, different finishes, perfect DIY candles as a surprise scented candle gift to express extravagant seasonal greetings.

<u>Glass candle jars</u> are great table centerpieces for home decorations and any occasion such as weddings, Christmas, Thanksgiving parties, Halloween, Valentine's Day, anniversaries, birthdays, etc. The unique shape of this candle holder makes it the perfect gift for a loved one

The **glass candle jar** can be used to hold candles, makeup brushes, grow succulents, arrange flowers, and even make your own candles. Use your imagination to make **glass candle jar** glow in every corner of your home.