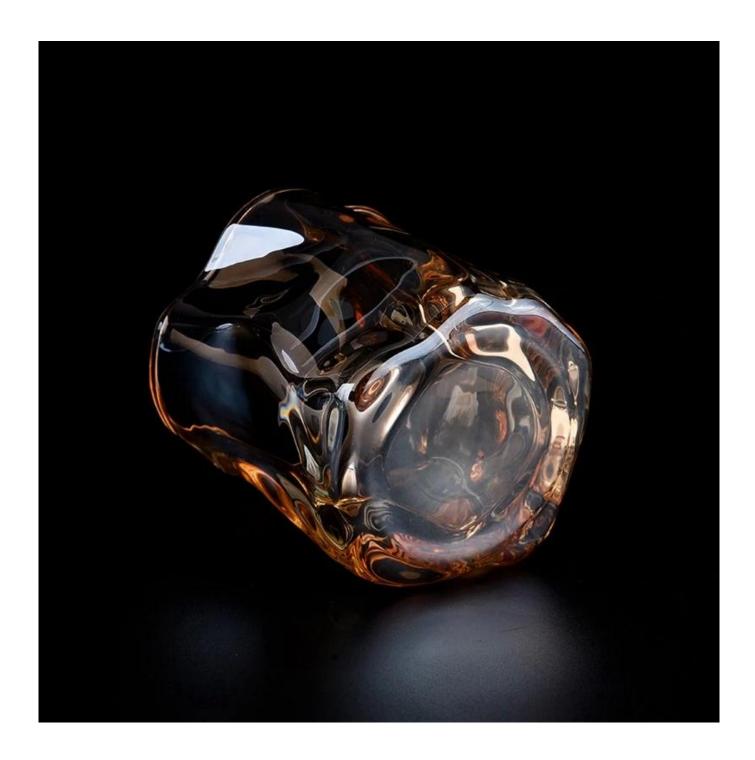

### Wholesale custom 7oz clear glass candle jar for home

Why Choose Sunny Glassware

- Upmost dedication to design, never compression on quality
- <u>Sunny Glassware</u> strictly protect the customers' designs, all the newly designed items from us haven't been copied in three years.
- Product quality is the major focus in <u>Sunny Glassware Sunny Glassware</u> once demolished 80,000 pcs of glass vessel with barely visible blemish.

# product description

| product<br>name   | Wholesale custom 7oz clear <u>glass candle jar</u> for home                                   |
|-------------------|-----------------------------------------------------------------------------------------------|
| Sample<br>time    | 1. 5 days if there is glass shape and size 2. 15 days, if you need new shapes and sizes glass |
| Measure           | Item No.:SGKY23092504 Max dia: 77mm Min dia: 66mm Height: 76mm Weight: 262g Capacity: 195ml   |
| Packing           | Normal packing,Individual gift box, PVC box, window box, color box, white box, etc            |
| Delivery<br>time  | Within 35 days after the sample and order confirmed                                           |
| Payment<br>term   | 30% deposit by T/T in advance and the balance against the copy of B/L                         |
| Shipment          | By sea,by air,by Express and your shipping agent is acceptable                                |
| Usage<br>Occasion | Home decor, Wedding Decoration, Wedding Favors, Decoration enhancement,                       |

Luxurious designs, different finishes, perfect DIY candles as a surprise scented candle gift to express extravagant seasonal greetings.

<u>Glass candle jars</u> are great table centerpieces for home decorations and any occasion such as weddings, Christmas, Thanksgiving parties, Halloween, Valentine's Day, anniversaries, birthdays, etc. The unique shape of this candle holder makes it the perfect gift for a loved one