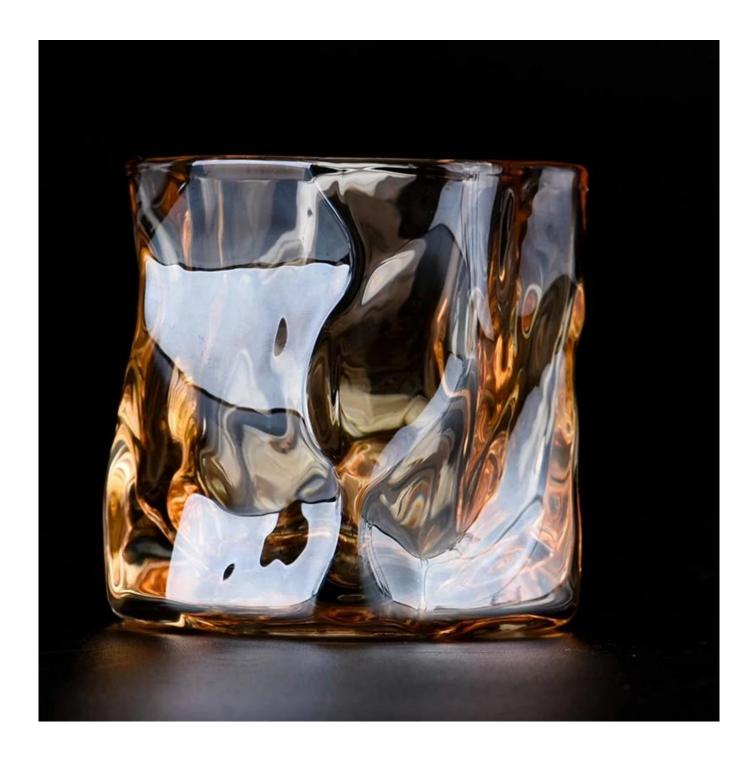

### Wholesale custom 7oz clear glass candle jar for home

Why Choose Sunny Glassware

- Upmost dedication to design, never compression on quality
- <u>Sunny Glassware</u> strictly protect the customers' designs, all the newly designed items from us haven't been copied in three years.
- Product quality is the major focus in <u>Sunny Glassware Sunny Glassware</u> once demolished 80,000 pcs of glass vessel with barely visible blemish.

# product description

| product<br>name   | Wholesale custom 7oz clear <u>glass candle jar</u> for home                                   |
|-------------------|-----------------------------------------------------------------------------------------------|
| Sample<br>time    | 1. 5 days if there is glass shape and size 2. 15 days, if you need new shapes and sizes glass |
| Measure           | Item No.:SGKY23092504 Max dia: 77mm Min dia: 66mm Height: 76mm Weight: 262g Capacity: 195ml   |
| Packing           | Normal packing,Individual gift box, PVC box, window box, color box, white box, etc            |
| Delivery<br>time  | Within 35 days after the sample and order confirmed                                           |
| Payment<br>term   | 30% deposit by T/T in advance and the balance against the copy of B/L                         |
| Shipment          | By sea,by air,by Express and your shipping agent is acceptable                                |
| Usage<br>Occasion | Home decor, Wedding Decoration, Wedding Favors, Decoration enhancement,                       |

Luxurious designs, different finishes, perfect DIY candles as a surprise scented candle gift to express extravagant seasonal greetings.

<u>Glass candle jars</u> are great table centerpieces for home decorations and any occasion such as weddings, Christmas, Thanksgiving parties, Halloween, Valentine's Day, anniversaries, birthdays, etc. The unique shape of this candle holder makes it the perfect gift for a loved one