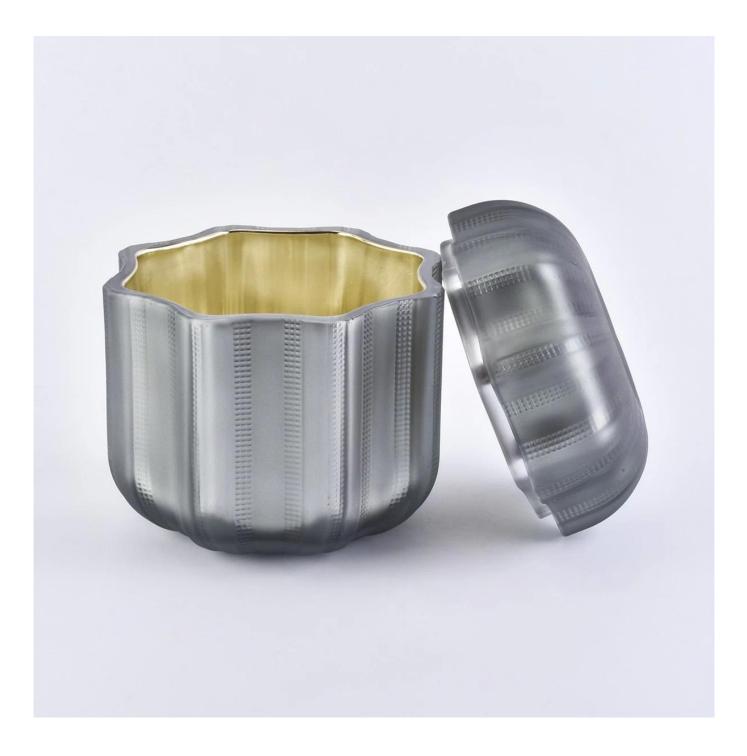

W e get your ideas becoming creative fragrance products and sell them very well in the local market.

 $P_{
m roduct\,images}$ 

Wholesale custom 8oz 10oz 12oz color holiday glass candle holders with glass lids SGYH1801001 Glass lid[] Weight:176g Height:38.4mm Top dia[102.2mm Glass jar[] Weight[]395g Height[]79.4mm Dia:103.9mm Capacity:381ml