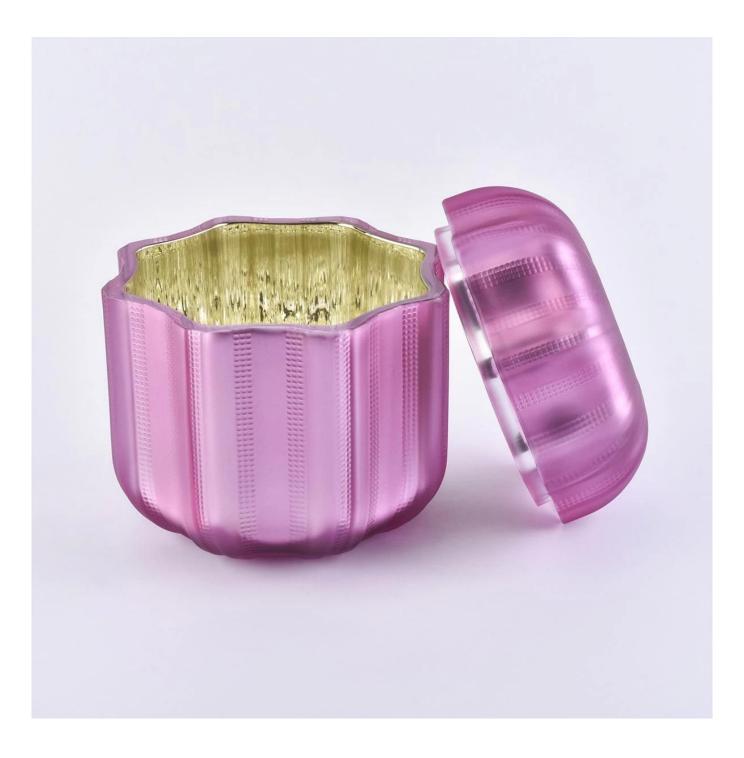

W e get your ideas becoming creative fragrance products and sell them very well in the local market.

 $P_{
m roduct\,images}$ 

Wholesale custom 8oz 10oz 12oz color holiday glass candle holders with glass lids SGYH1801001 Glass lid[] Weight:176g Height:38.4mm Top dia[102.2mm Glass jar[] Weight[]395g Height[]79.4mm Dia:103.9mm Capacity:381ml