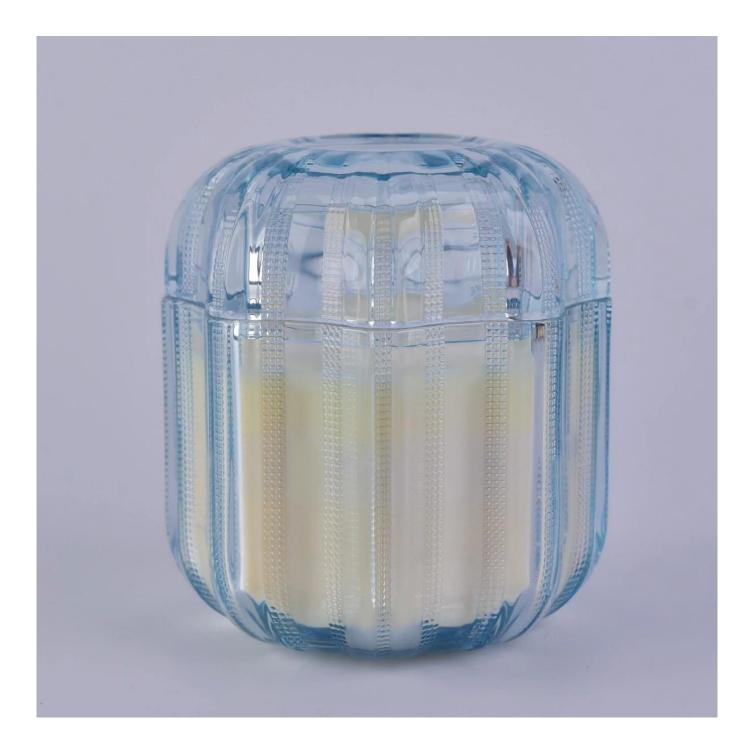

W e get your ideas becoming creative fragrance products and sell them very well in the local market.

 $P_{
m roduct\,images}$ 

Wholesale custom 8oz 10oz 12oz color holiday glass candle holders with glass lids SGYH1801001 Glass lid[] Weight:176g Height:38.4mm Top dia[102.2mm Glass jar[] Weight[]395g Height[]79.4mm Dia:103.9mm Capacity:381ml