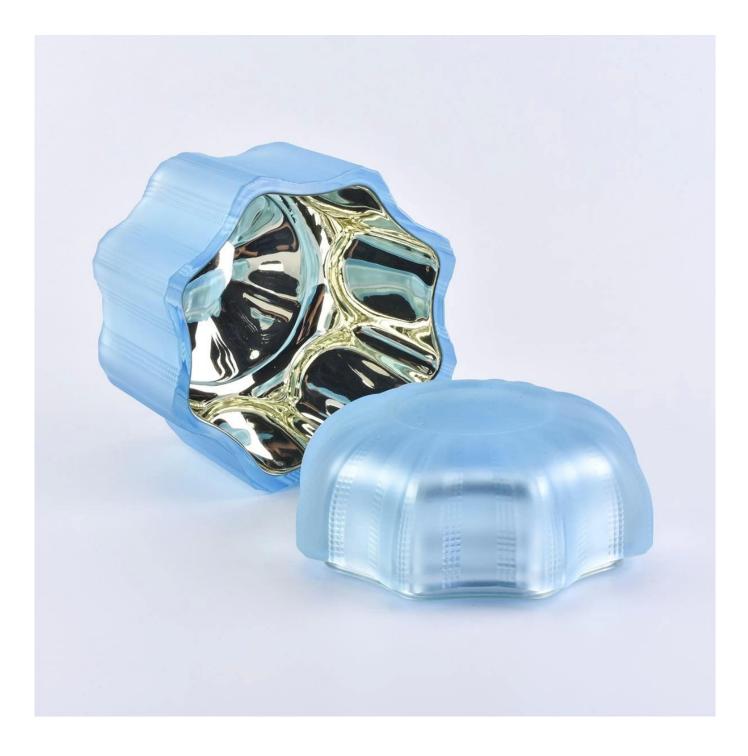

W e get your ideas becoming creative fragrance products and sell them very well in the local market.

 $P_{
m roduct\,images}$ 

Wholesale custom 8oz 10oz 12oz color holiday glass candle holders with glass lids SGYH1801001 Glass lid[] Weight:176g Height:38.4mm Top dia[102.2mm Glass jar[] Weight[]395g Height[]79.4mm Dia:103.9mm Capacity:381ml