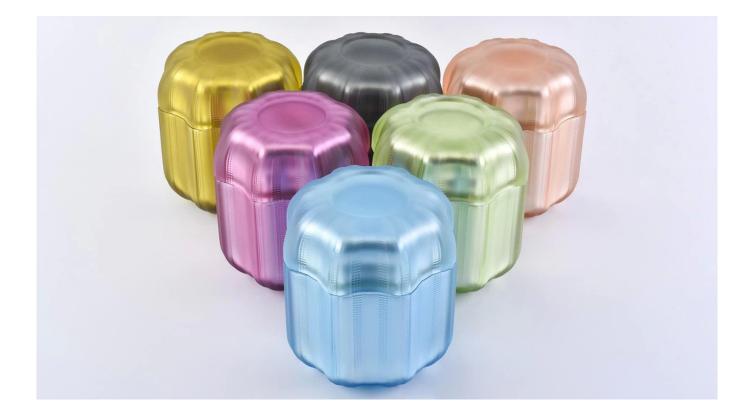

W e get your ideas becoming creative fragrance products and sell them very well in the local market.

 $P_{
m roduct\,images}$ 

Wholesale custom 8oz 10oz 12oz color holiday glass candle holders with glass lids SGYH1801001 Glass lid[] Weight:176g Height:38.4mm Top dia[102.2mm Glass jar[] Weight[]395g Height[]79.4mm Dia:103.9mm Capacity:381ml