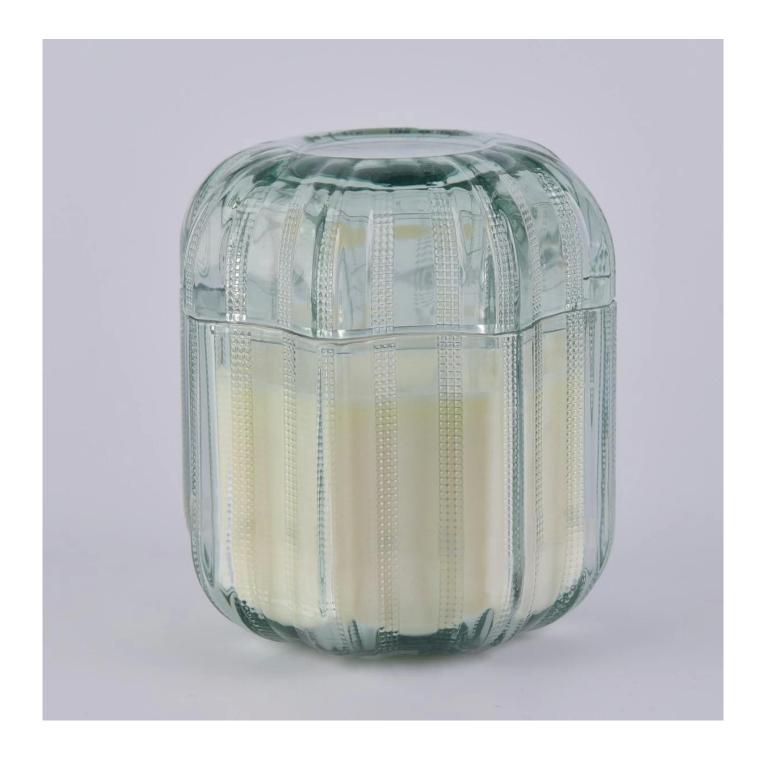

W e get your ideas becoming creative fragrance products and sell them very well in the local market.

 $P_{
m roduct\,images}$ 

Wholesale custom 8oz 10oz 12oz color holiday glass candle holders with glass lids SGYH1801001 Glass lid[] Weight:176g Height:38.4mm Top dia[102.2mm Glass jar[] Weight[]395g Height[]79.4mm Dia:103.9mm Capacity:381ml