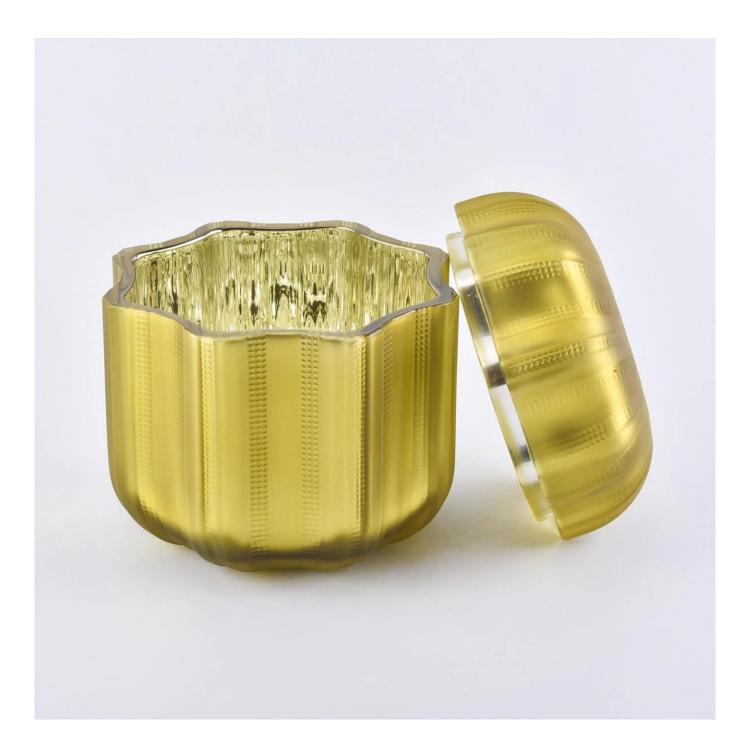

W e get your ideas becoming creative fragrance products and sell them very well in the local market.

 $P_{
m roduct\,images}$ 

Wholesale custom 8oz 10oz 12oz color holiday glass candle holders with glass lids SGYH1801001 Glass lid[] Weight:176g Height:38.4mm Top dia[102.2mm Glass jar[] Weight[]395g Height[]79.4mm Dia:103.9mm Capacity:381ml