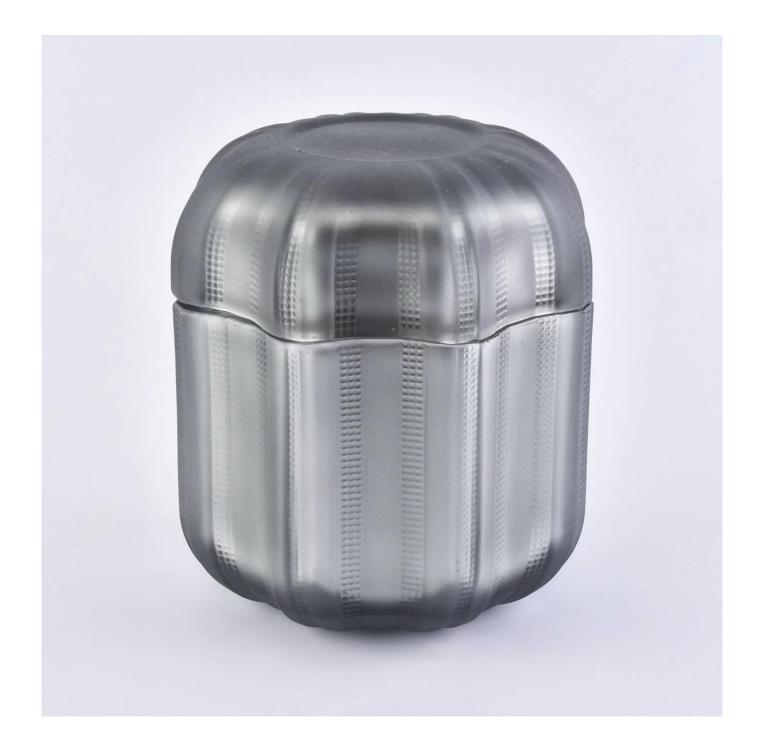

W e get your ideas becoming creative fragrance products and sell them very well in the local market.

 $P_{
m roduct\,images}$ 

Wholesale custom 8oz 10oz 12oz color holiday glass candle holders with glass lids SGYH1801001 Glass lid[] Weight:176g Height:38.4mm Top dia[102.2mm Glass jar[] Weight[]395g Height[]79.4mm Dia:103.9mm Capacity:381ml