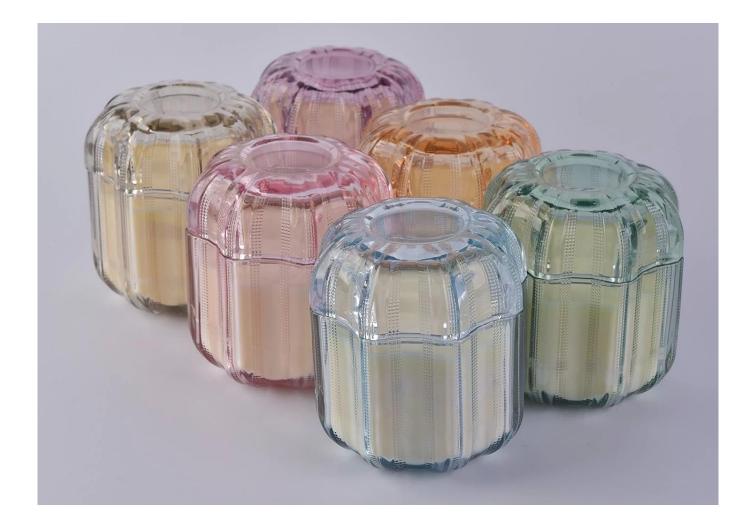

W e get your ideas becoming creative fragrance products and sell them very well in the local market.

 $P_{
m roduct\,images}$ 

Wholesale custom 8oz 10oz 12oz color holiday glass candle holders with glass lids SGYH1801001 Glass lid[] Weight:176g Height:38.4mm Top dia[102.2mm Glass jar[] Weight[]395g Height[]79.4mm Dia:103.9mm Capacity:381ml