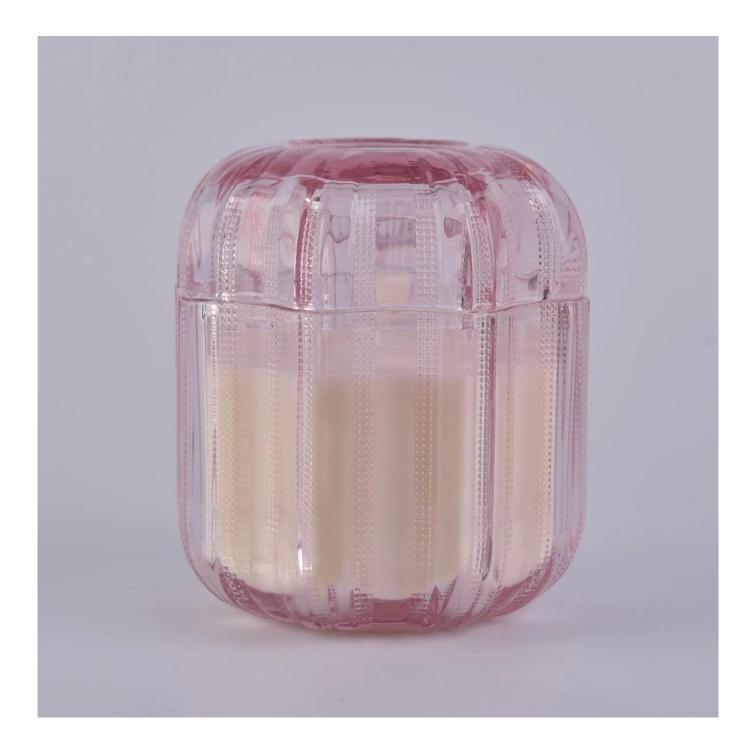

W e get your ideas becoming creative fragrance products and sell them very well in the local market.

 $P_{
m roduct\,images}$ 

Wholesale custom 8oz 10oz 12oz color holiday glass candle holders with glass lids SGYH1801001 Glass lid[] Weight:176g Height:38.4mm Top dia[102.2mm Glass jar[] Weight[]395g Height[]79.4mm Dia:103.9mm Capacity:381ml