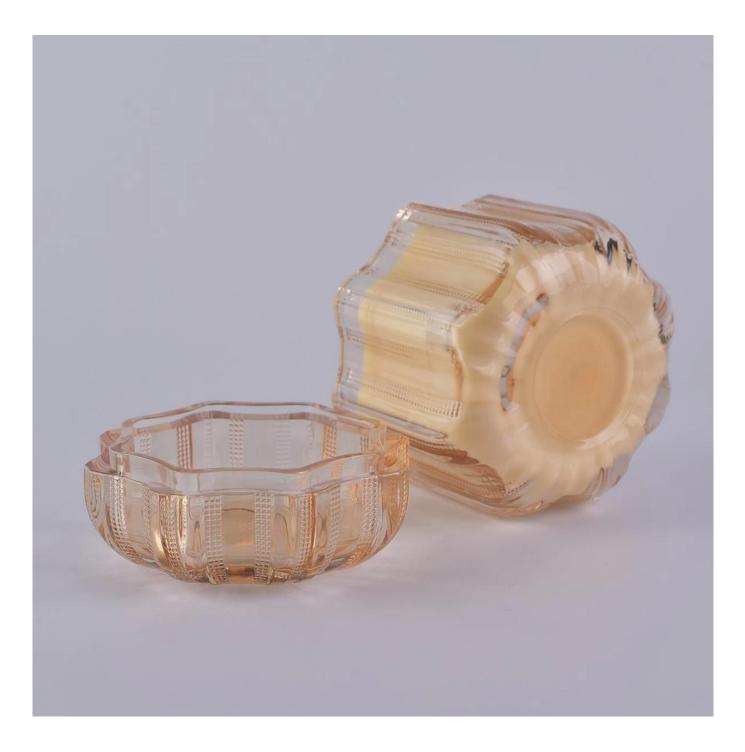

W e get your ideas becoming creative fragrance products and sell them very well in the local market.

 $P_{
m roduct\,images}$ 

Wholesale custom 8oz 10oz 12oz color holiday glass candle holders with glass lids SGYH1801001 Glass lid[] Weight:176g Height:38.4mm Top dia[102.2mm Glass jar[] Weight[]395g Height[]79.4mm Dia:103.9mm Capacity:381ml