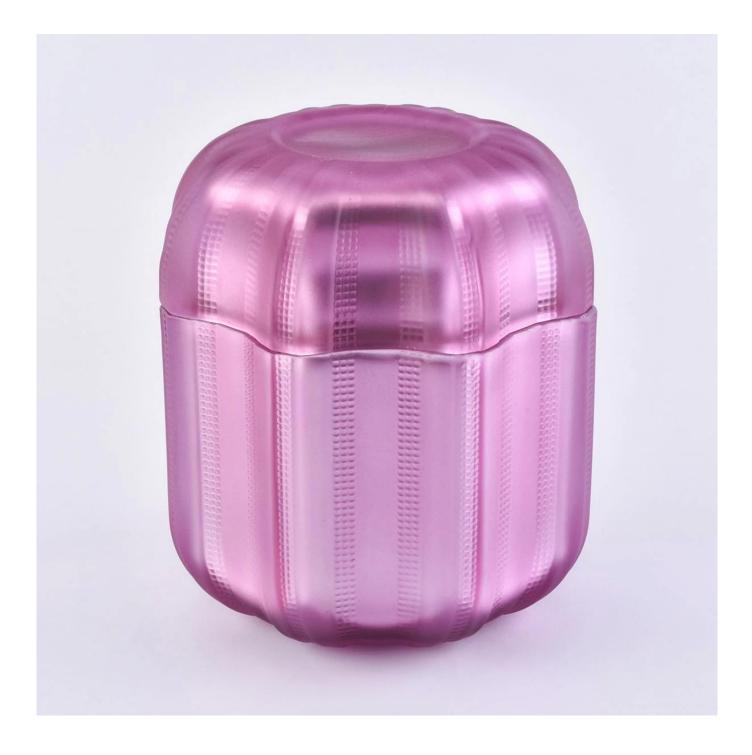

W e get your ideas becoming creative fragrance products and sell them very well in the local market.

 $P_{
m roduct\,images}$ 

Wholesale custom 8oz 10oz 12oz color holiday glass candle holders with glass lids SGYH1801001 Glass lid[] Weight:176g Height:38.4mm Top dia[102.2mm Glass jar[] Weight[]395g Height[]79.4mm Dia:103.9mm Capacity:381ml