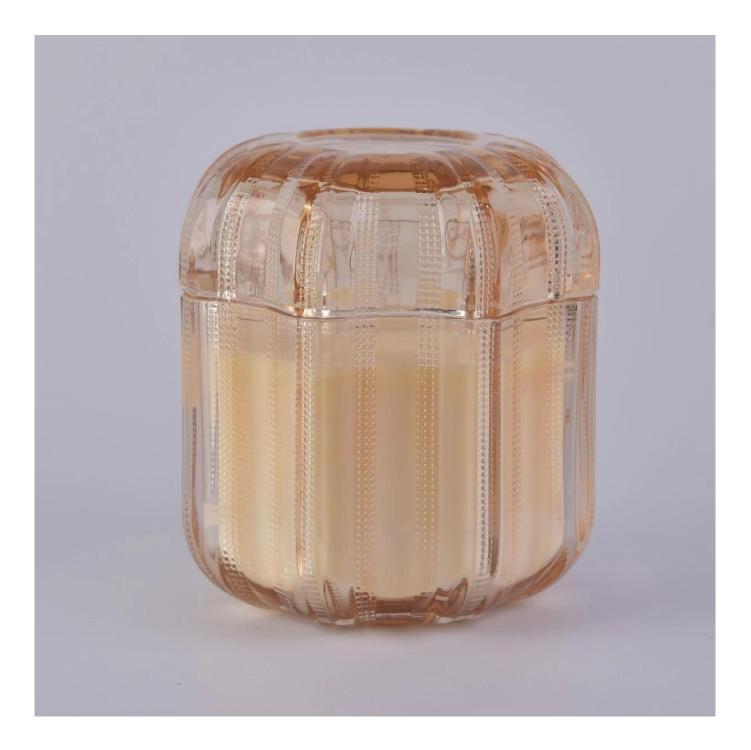

W e get your ideas becoming creative fragrance products and sell them very well in the local market.

 $P_{
m roduct\,images}$ 

Wholesale custom 8oz 10oz 12oz color holiday glass candle holders with glass lids SGYH1801001 Glass lid[] Weight:176g Height:38.4mm Top dia[102.2mm Glass jar[] Weight[]395g Height[]79.4mm Dia:103.9mm Capacity:381ml