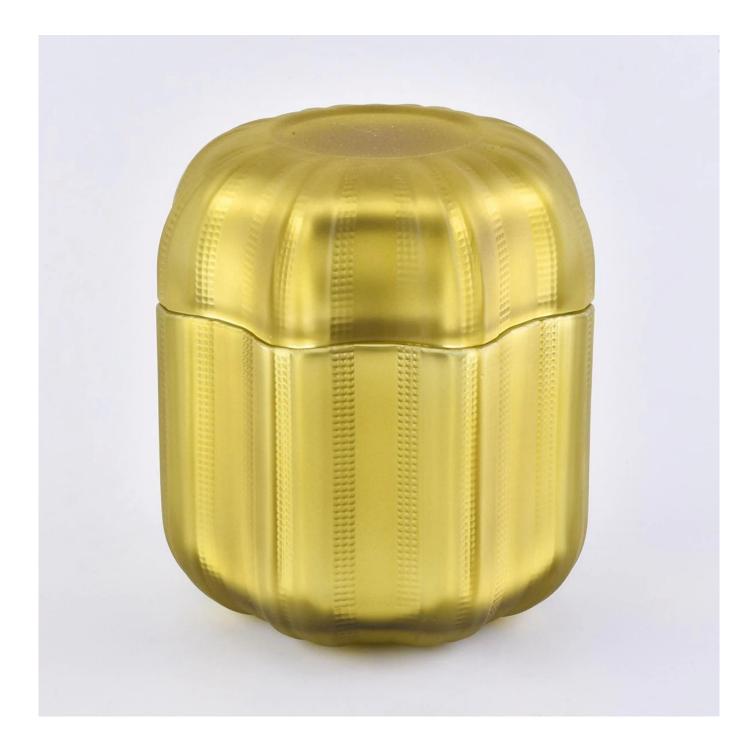

W e get your ideas becoming creative fragrance products and sell them very well in the local market.

 $P_{
m roduct\,images}$ 

Wholesale custom 8oz 10oz 12oz color holiday glass candle holders with glass lids SGYH1801001 Glass lid[] Weight:176g Height:38.4mm Top dia[102.2mm Glass jar[] Weight[]395g Height[]79.4mm Dia:103.9mm Capacity:381ml