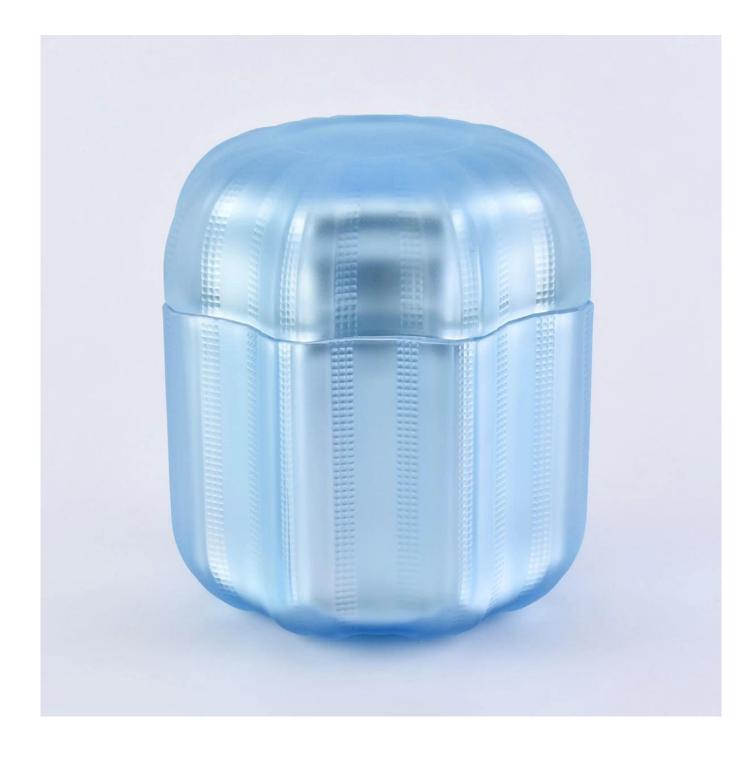

W e get your ideas becoming creative fragrance products and sell them very well in the local market.

 $P_{
m roduct\,images}$ 

Wholesale custom 8oz 10oz 12oz color holiday glass candle holders with glass lids SGYH1801001 Glass lid[] Weight:176g Height:38.4mm Top dia[102.2mm Glass jar[] Weight[]395g Height[]79.4mm Dia:103.9mm Capacity:381ml