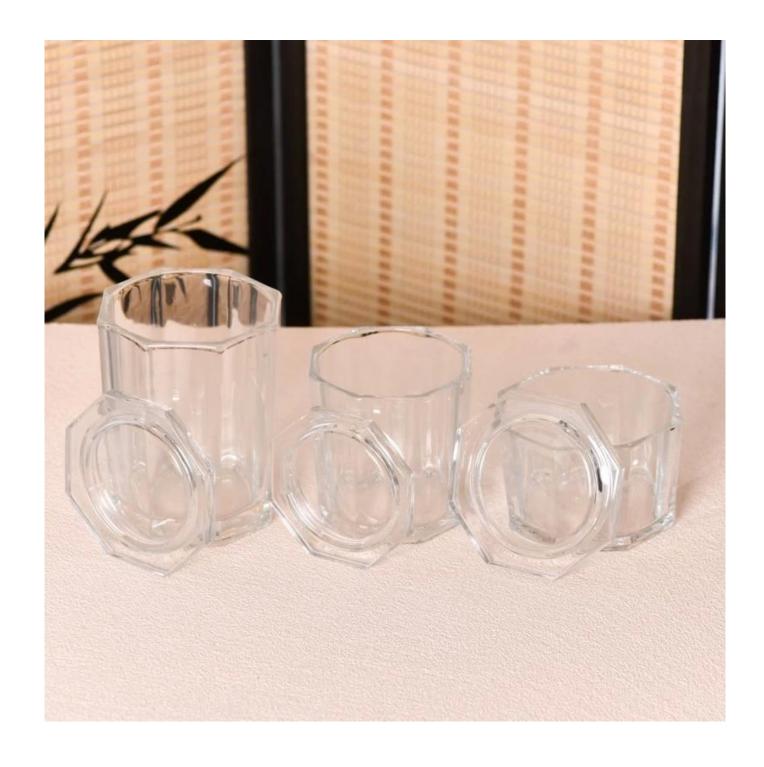

This octagonal clear **glass candle jar with lid** is a large capacity candle container with a capacity of 691ml, suitable for large candles. It is made of high quality transparent glass material with elegant appearance and excellent transparency, which can clearly show the burning process of the candle.

The octagonal design of the **glass candle jar with lid** is unique and delicate, which can add a unique artistic atmosphere to your candle. The octagonal edge design makes the candle jar more stable, not easy to tip, and increases the safety of use.

The size of this **glass candle jar with lid** is moderate and easy to place. It can be used in homes, offices, hotels and other places to add a warm and romantic atmosphere to your space.