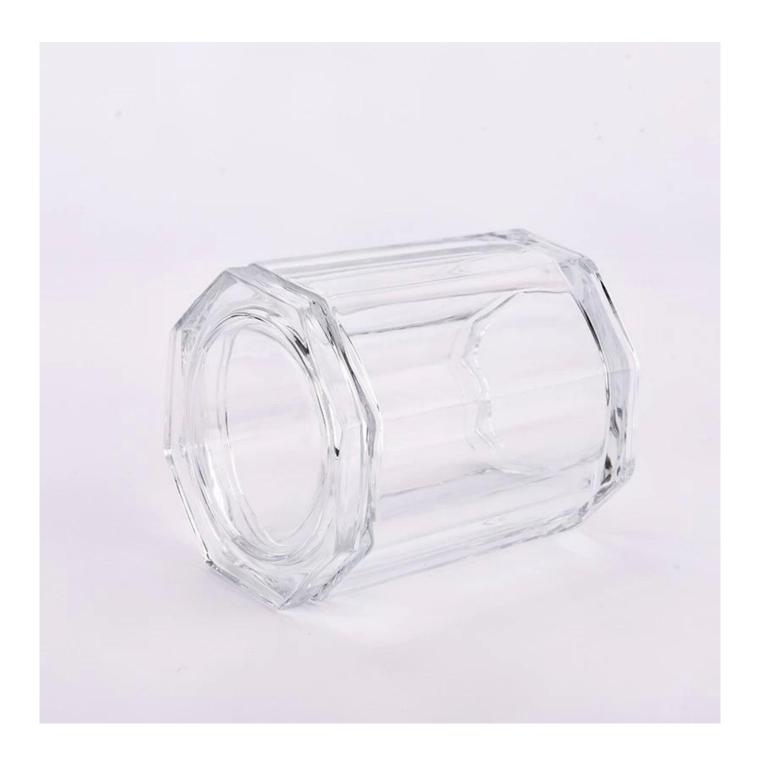

This octagonal clear **glass candle jar with lid** is a large capacity candle container with a capacity of 691ml, suitable for large candles. It is made of high quality transparent glass material with elegant appearance and excellent transparency, which can clearly show the burning process of the candle.

The octagonal design of the **glass candle jar with lid** is unique and delicate, which can add a unique artistic atmosphere to your candle. The octagonal edge design makes the candle jar more stable, not easy to tip, and increases the safety of use.

The size of this **glass candle jar with lid** is moderate and easy to place. It can be used in homes, offices, hotels and other places to add a warm and romantic atmosphere to your space.