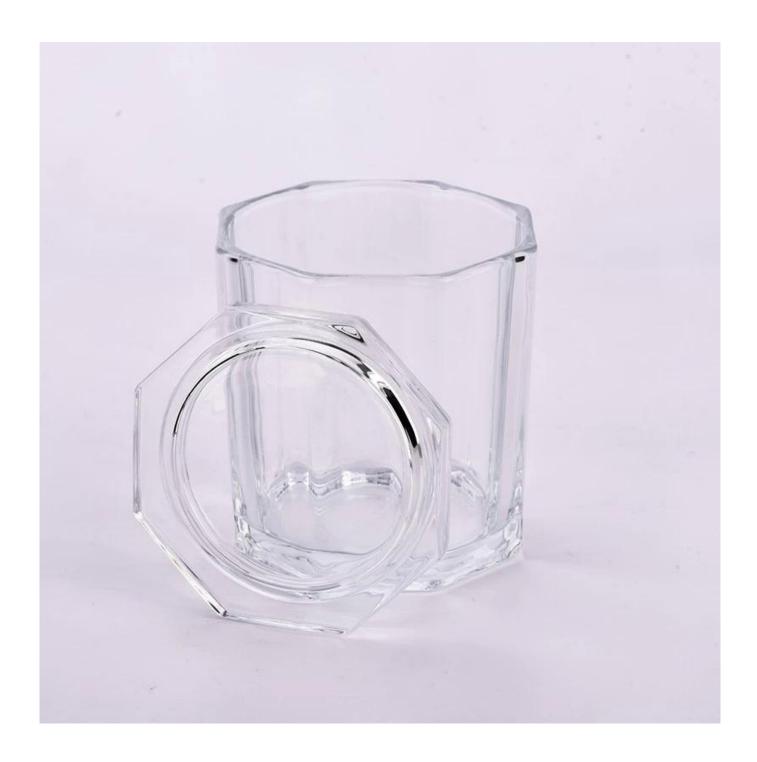

This octagonal clear **glass candle jar with lid** is a large capacity candle container with a capacity of 691ml, suitable for large candles. It is made of high quality transparent glass material with elegant appearance and excellent transparency, which can clearly show the burning process of the candle.

The octagonal design of the **glass candle jar with lid** is unique and delicate, which can add a unique artistic atmosphere to your candle. The octagonal edge design makes the candle jar more stable, not easy to tip, and increases the safety of use.

The size of this **glass candle jar with lid** is moderate and easy to place. It can be used in homes, offices, hotels and other places to add a warm and romantic atmosphere to your space.