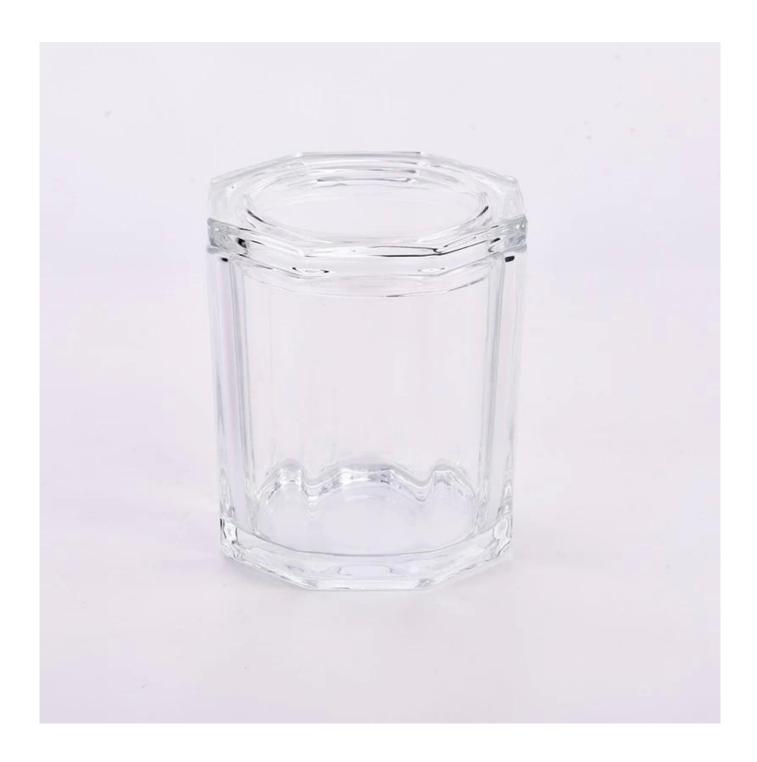

This octagonal clear **glass candle jar with lid** is a large capacity candle container with a capacity of 691ml, suitable for large candles. It is made of high quality transparent glass material with elegant appearance and excellent transparency, which can clearly show the burning process of the candle.

The octagonal design of the **glass candle jar with lid** is unique and delicate, which can add a unique artistic atmosphere to your candle. The octagonal edge design makes the candle jar more stable, not easy to tip, and increases the safety of use.

The size of this **glass candle jar with lid** is moderate and easy to place. It can be used in homes, offices, hotels and other places to add a warm and romantic atmosphere to your space.