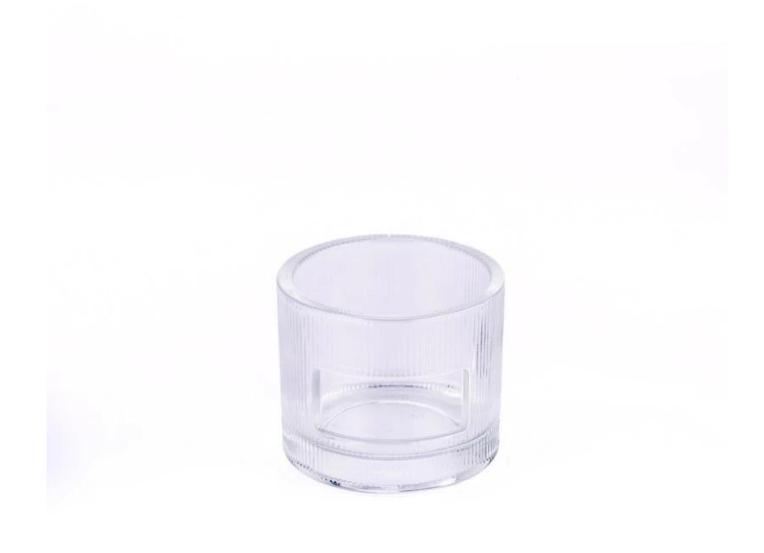

### Wholesale custom logo striped transparent glass candle jars

Why Choose Sunny Glassware

- Upmost dedication to design, never compression on quality
- Sunny Glassware strictly protect the customers' designs, all the newly designed items from us haven't been copied in three years.
- Product quality is the major focus in Sunny Glassware Sunny Glassware once demolished 80,000 pcs of glass vessel with barely visible blemish.

# product description

| product<br>name   | Wholesale custom logo striped transparent glass candle jars                                          |
|-------------------|------------------------------------------------------------------------------------------------------|
| Sample<br>time    | 1. 5 days if there is glass shape and size 2. 15 days, if you need new shapes and sizes glass        |
| Measure           | Item No.:SGKY24062502 Top dia: 70 mm Bottom dia: 67.8 mm Height: 60 mm Weight: 220 g Capacity:128 ml |
| Packing           | Normal packing,Individual gift box, PVC box, window box, color box, white box, etc                   |
| Delivery<br>time  | Within 35 days after the sample and order confirmed                                                  |
| Payment<br>term   | 30% deposit by T/T in advance and the balance against the copy of B/L                                |
| Shipment          | By sea,by air,by Express and your shipping agent is acceptable                                       |
| Usage<br>Occasion | Home decor, Wedding Decoration, Wedding Favors, Decoration enhancement,                              |

The stripes are made with a cold-processed frosted finish, creating a textured dialogue between matte and glossy surfaces on the transparent surface. When unlit, they refract ambient light like crystal piano keys. Once lit, the candlelight passes through the stripes and casts a grid of interlaced light and shadow on the wall, turning every moment into a dynamic light and shadow musical score.

A three-dimensional light and shadow show is presented through the refraction of light and shadow. The transparent glass collides with the striped texture, serving not only as a container for candles but also as a visual carrier of the brand's philosophy.

This <u>glass candle jar</u>, when used as a DIY container, features a transparent base that allows dried flowers, shells and other decorative materials to be presented in three dimensions.

Wide range of application