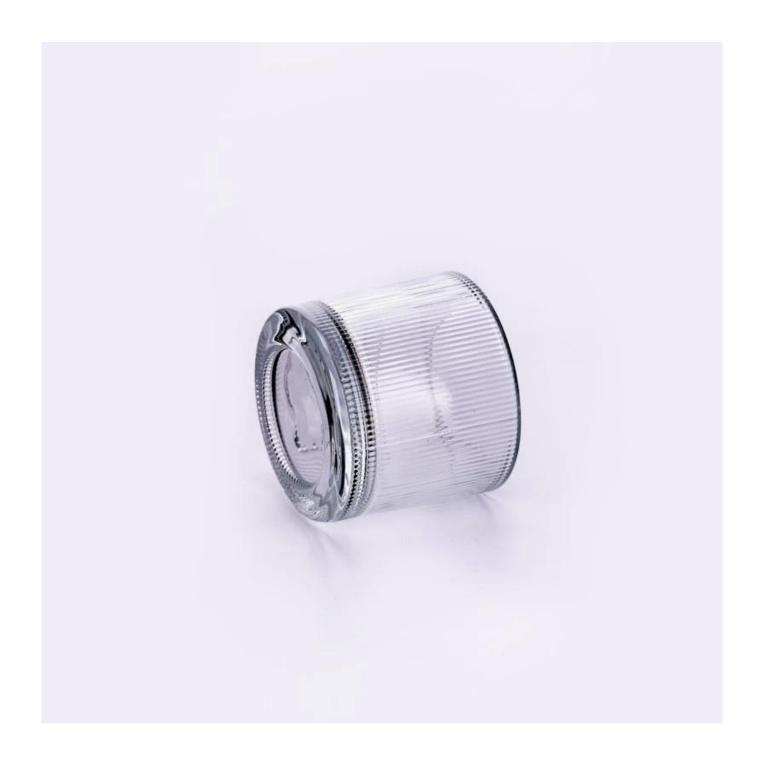

The stripes are made with a cold-processed frosted finish, creating a textured dialogue between matte and glossy surfaces on the transparent surface. When unlit, they refract ambient light like crystal piano keys. Once lit, the candlelight passes through the stripes and casts a grid of interlaced light and shadow on the wall, turning every moment into a dynamic light and shadow musical score.

A three-dimensional light and shadow show is presented through the refraction of light and shadow. The transparent glass collides with the striped texture, serving not only as a container for candles but also as a visual carrier of the brand's philosophy.

# product description

| product<br>name   | Wholesale custom logo striped transparent glass candle jars                                          |
|-------------------|------------------------------------------------------------------------------------------------------|
| Sample<br>time    | 1. 5 days if there is glass shape and size 2. 15 days, if you need new shapes and sizes glass        |
| Measure           | Item No.:SGKY24062502 Top dia: 70 mm Bottom dia: 67.8 mm Height: 60 mm Weight: 220 g Capacity:128 ml |
| Packing           | Normal packing,Individual gift box, PVC box, window box, color box, white box, etc                   |
| Delivery<br>time  | Within 35 days after the sample and order confirmed                                                  |
| Payment<br>term   | 30% deposit by T/T in advance and the balance against the copy of B/L                                |
| Shipment          | By sea,by air,by Express and your shipping agent is acceptable                                       |
| Usage<br>Occasion | Home decor, Wedding Decoration, Wedding Favors, Decoration enhancement,                              |