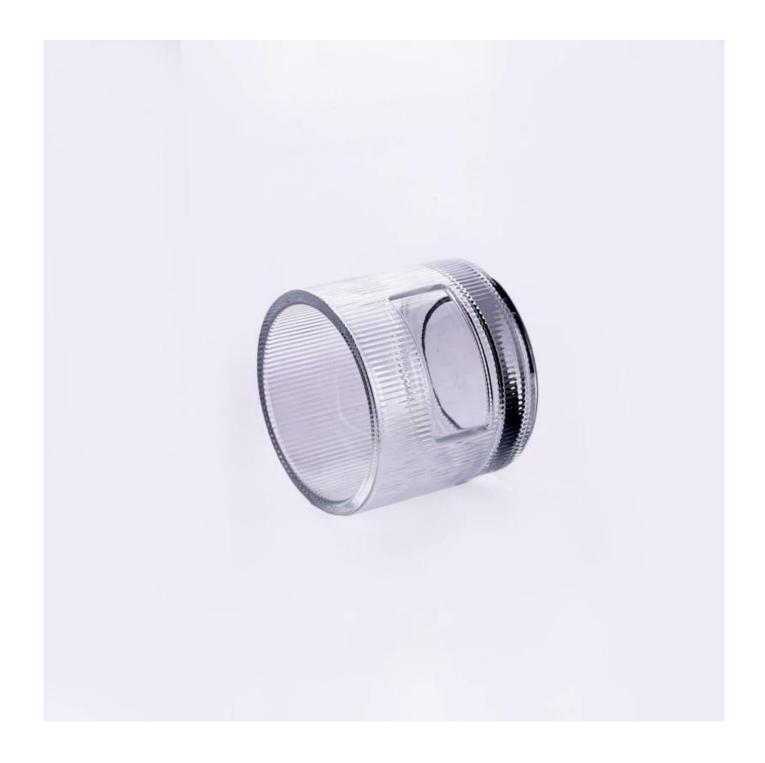

The stripes are made with a cold-processed frosted finish, creating a textured dialogue between matte and glossy surfaces on the transparent surface. When unlit, they refract ambient light like crystal piano keys. Once lit, the candlelight passes through the stripes and casts a grid of interlaced light and shadow on the wall, turning every moment into a dynamic light and shadow musical score.

A three-dimensional light and shadow show is presented through the refraction of light and shadow. The transparent glass collides with the striped texture, serving not only as a container for candles but also as a visual carrier of the brand's philosophy.

# product description

| product<br>name   | Wholesale custom logo striped transparent glass candle jars                                          |
|-------------------|------------------------------------------------------------------------------------------------------|
| Sample<br>time    | 1. 5 days if there is glass shape and size 2. 15 days, if you need new shapes and sizes glass        |
| Measure           | Item No.:SGKY24062502 Top dia: 70 mm Bottom dia: 67.8 mm Height: 60 mm Weight: 220 g Capacity:128 ml |
| Packing           | Normal packing,Individual gift box, PVC box, window box, color box, white box, etc                   |
| Delivery<br>time  | Within 35 days after the sample and order confirmed                                                  |
| Payment<br>term   | 30% deposit by T/T in advance and the balance against the copy of B/L                                |
| Shipment          | By sea,by air,by Express and your shipping agent is acceptable                                       |
| Usage<br>Occasion | Home decor, Wedding Decoration, Wedding Favors, Decoration enhancement,                              |