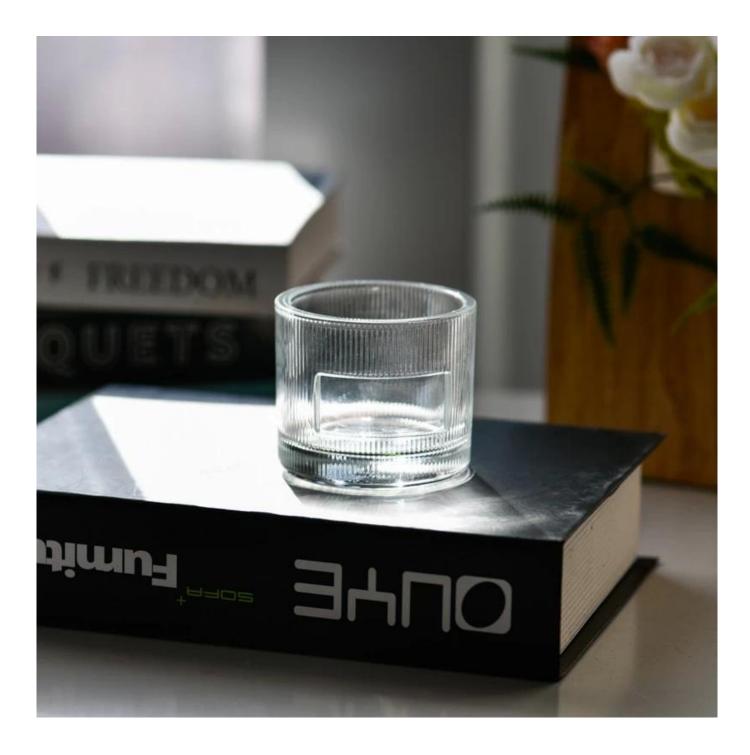

This <u>glass candle jar</u>, when used as a DIY container, features a transparent base that allows dried flowers, shells and other decorative materials to be presented in three dimensions.

Wide range of application

The stripes are made with a cold-processed frosted finish, creating a textured dialogue between matte and glossy surfaces on the transparent surface. When unlit, they refract ambient light like crystal piano keys. Once lit, the candlelight passes through the stripes and casts a grid of interlaced light and shadow on the wall, turning every moment into a dynamic light and shadow musical score.