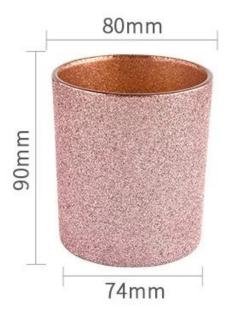

| Measure           | Item No.:SGHL21121526 Top dia: 80mm Bottom dia: 74mm Height: 90mm Weight: 290g Capacity: 300ml |
|-------------------|------------------------------------------------------------------------------------------------|
| Packing           | Normal packing, Individual gift box, PVC box, window box, color box, white box, etc            |
| Delivery<br>time  | Within 35 days after the sample and order confirmed                                            |
| Payment<br>term   | 30% deposit by T/T in advance and the balance against the copy of B/L                          |
| Shipment          | By sea,by air,by Express and your shipping agent is acceptable                                 |
| Usage<br>Occasion | Home decor,Wedding Decoration,Wedding Favors,Decoration enhancement,                           |