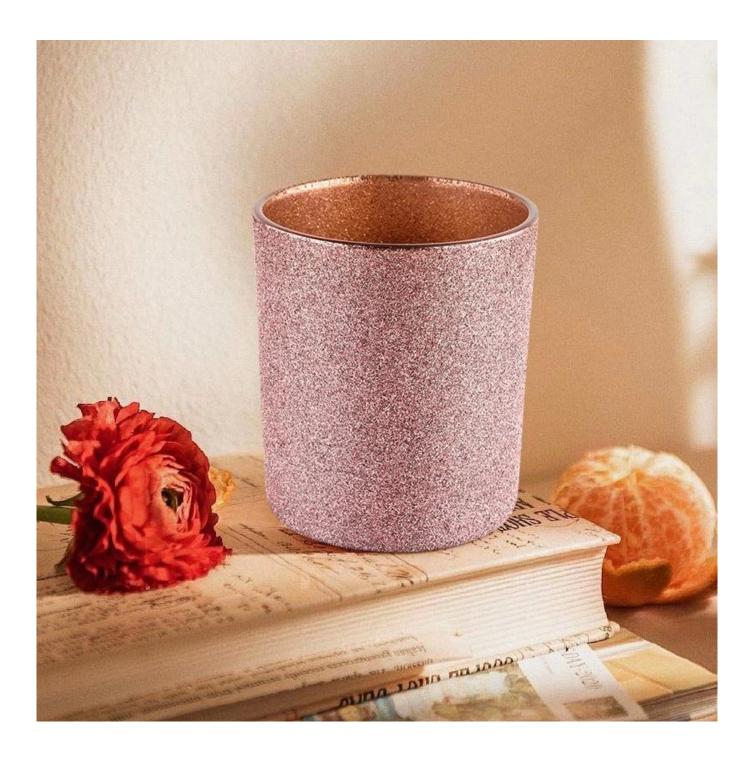

Unusual shapes and simple style-perfect for presenting your style in any room. Quality, impressive style and these <u>glass candle jar</u> so very gift worthy.

This gorgeous glass candle jar matches with any home decoration furniture, for example, dining table, cooking bench, dressing table, tea table, coffee bar and bookshelves. It is also easy going with restaurants and hotels. When the candle is lighted, the room is filled with aroma!

This decorative candle jar is the perfect gift for friendship and makes a elegance high-end gift for your loved ones. Everyone will appreciate the craftsmanship quality of this exquisite glass candle jar.