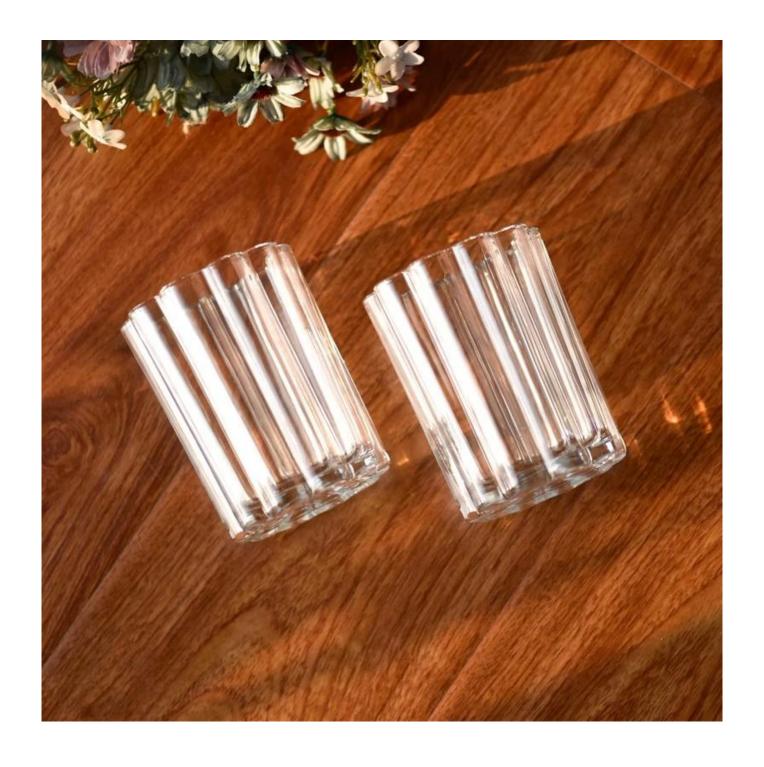

This **candle holder** is made of high quality glass material and has the characteristics of durability. Its simple and elegant design can add a warm and romantic atmosphere to your home environment.

This **candle holder** is not only suitable for home use, but also can be used as an ornament in commercial places. It can be placed on the dining table, living room, bedroom, study and other occasions to add a unique charm to your space.

Our **candle holder** also feature a non-slip design that effectively prevents the candlestick from sliding or tilting during use. Its appearance is smooth and refined, and it is easy to clean and maintain.