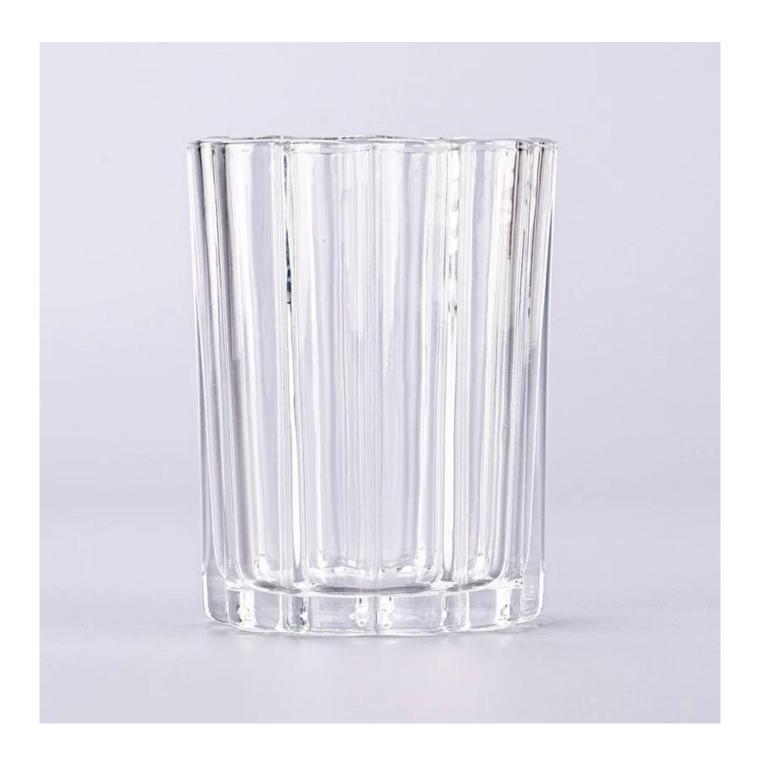

# Wholesale custom transparent flower shaped <u>glass candle</u> <u>holder</u>

Why Choose Sunny Glassware

- Upmost dedication to design, never compression on quality
- <u>Sunny Glassware</u> strictly protect the customers' designs, all the newly designed items from us haven't been copied in three years.
- Product quality is the major focus in <u>Sunny Glassware Sunny Glassware</u> once demolished 80,000 pcs of glass vessel with barely visible blemish.

## product description

| product<br>name   | Wholesale custom transparent flower shaped <b>glass candle holder</b>                           |
|-------------------|-------------------------------------------------------------------------------------------------|
| Sample<br>time    | 1. 5 days if there is glass shape and size 2. 15 days, if you need new shapes and sizes glass   |
| Measure           | Item No.:SGKY23110309 Top dia:80 mm Bottom dia:74 mm Height:105 mm Weight:321 g Capacity:313 ml |
| Packing           | Normal packing, Individual gift box, PVC box, window box, color box, white box, etc             |
| Delivery<br>time  | Within 35 days after the sample and order confirmed                                             |
| Payment<br>term   | 30% deposit by T/T in advance and the balance against the copy of B/L                           |
| Shipment          | By sea,by air,by Express and your shipping agent is acceptable                                  |
| Usage<br>Occasion | Home decor,Wedding Decoration,Wedding Favors,Decoration enhancement,                            |

This **candle holder** is made of high quality glass material and has the characteristics of durability. Its simple and elegant design can add a warm and romantic atmosphere to your home environment.

This **candle holder** is not only suitable for home use, but also can be used as an ornament in commercial places. It can be placed on the dining table, living room, bedroom, study and other occasions to add a unique charm to your space.

Our **candle holder** also feature a non-slip design that effectively prevents the candlestick from sliding or tilting during use. Its appearance is smooth and refined, and it is easy to clean and maintain.