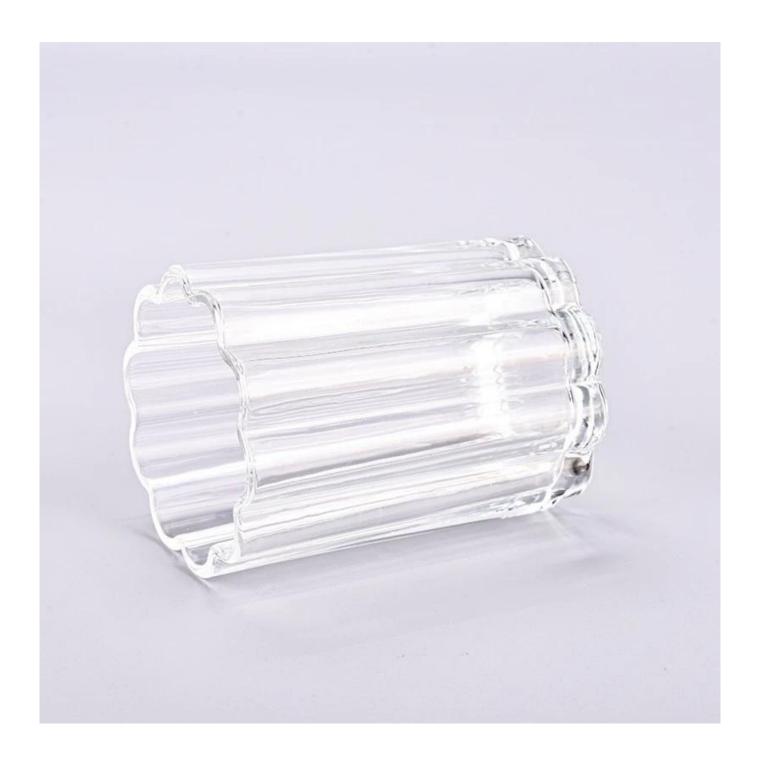

This **candle holder** is made of high quality glass material and has the characteristics of durability. Its simple and elegant design can add a warm and romantic atmosphere to your home environment.

This **candle holder** is not only suitable for home use, but also can be used as an ornament in commercial places. It can be placed on the dining table, living room, bedroom, study and other occasions to add a unique charm to your space.

Our **candle holder** also feature a non-slip design that effectively prevents the candlestick from sliding or tilting during use. Its appearance is smooth and refined, and it is easy to clean and maintain.