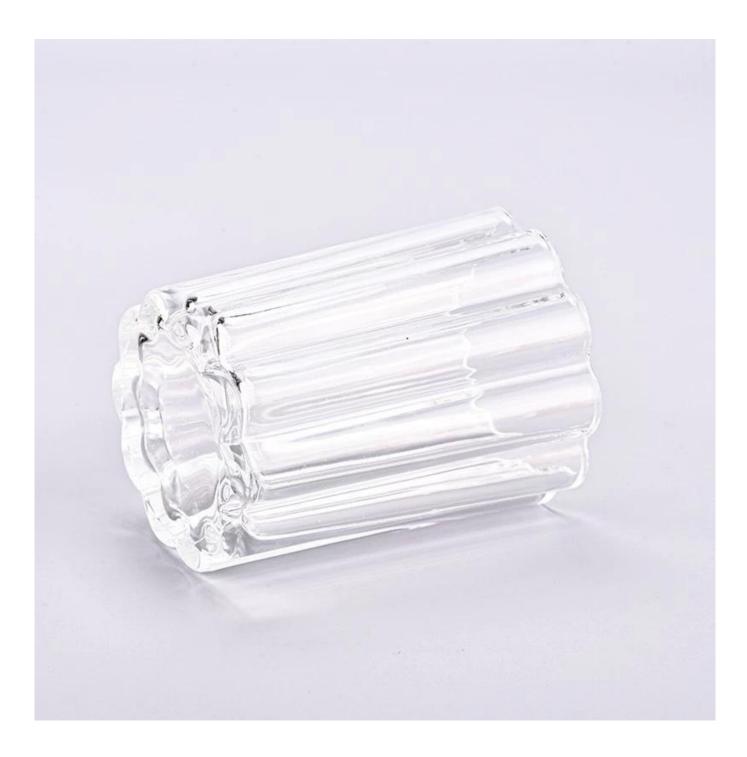

This **candle holder** is made of high quality glass material and has the characteristics of durability. Its simple and elegant design can add a warm and romantic atmosphere to your home environment.

This **candle holder** is not only suitable for home use, but also can be used as an ornament in commercial places. It can be placed on the dining table, living room, bedroom, study and other occasions to add a unique charm to your space.

Our **candle holder** also feature a non-slip design that effectively prevents the candlestick from sliding or tilting during use. Its appearance is smooth and refined, and it is easy to clean and maintain.