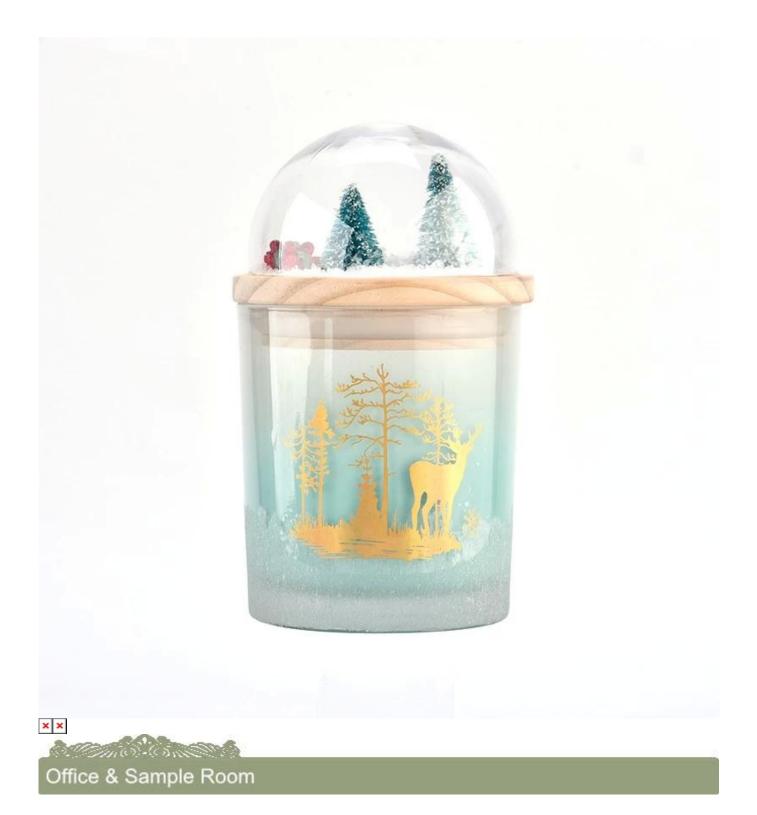

## Wholesale custom unique design wooden lid for Christma gift

| Material         | Wholesale Customized Wooden Lids for Candle Vessels                                                                                                                                                                                                                                                                                                          |
|------------------|--------------------------------------------------------------------------------------------------------------------------------------------------------------------------------------------------------------------------------------------------------------------------------------------------------------------------------------------------------------|
| Product Capacity | 500,000 ~ 1,000,000 pieces per month                                                                                                                                                                                                                                                                                                                         |
| Delivery time    | Within 35 days after sampling and order confirmed                                                                                                                                                                                                                                                                                                            |
| Payment terms    | 30% deposit by T / T in advance and balance against copy of B / L                                                                                                                                                                                                                                                                                            |
| Delivery         | By sea, by air, through express and shipping agent acceptable                                                                                                                                                                                                                                                                                                |
| Product Features | <ol> <li>wooden lid lid design</li> <li>Suitable for use at different kinds of candle holders etc.</li> </ol>                                                                                                                                                                                                                                                |
| For your choice  | <ol> <li>Various designs and sizes for selection</li> <li>Any color painted, cool, plating, laser model Processing cutter</li> <li>Special package as shrink film, color gift box, white gift box, etc.</li> <li>We are the exclusive employee of quality control</li> <li>We have a professional workshop and warehouse for ensure delivery time</li> </ol> |