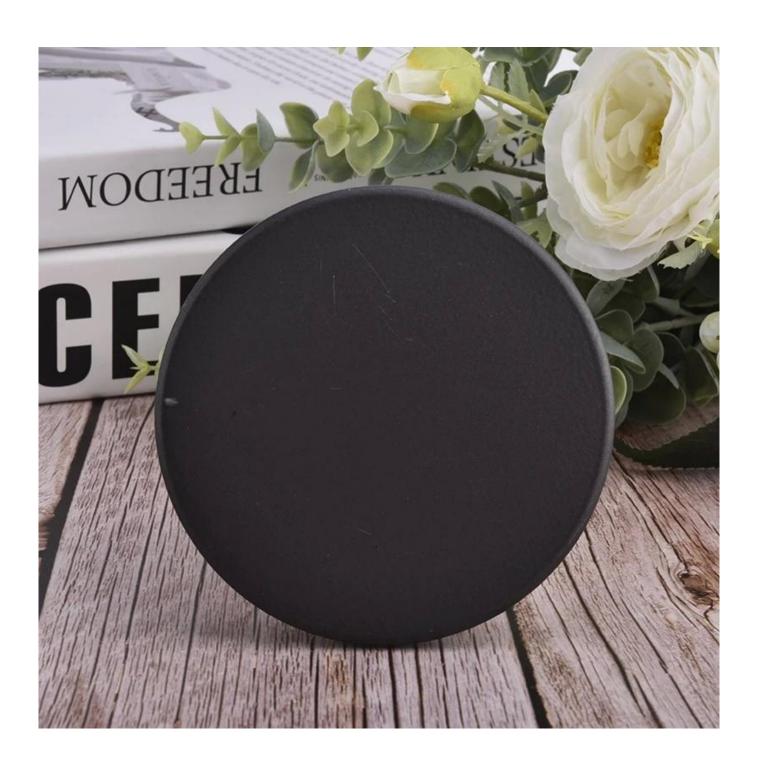

## Wholesale customized MDF Wooden Lid For Glass Candle Vessels

| Material         | WWholesale MDF Wooden Lid For Glass Candle Vessels                                                                                                                                                                                                                                                                                                           |
|------------------|--------------------------------------------------------------------------------------------------------------------------------------------------------------------------------------------------------------------------------------------------------------------------------------------------------------------------------------------------------------|
| Product Capacity | 500,000 ~ 1,000,000 pieces per month                                                                                                                                                                                                                                                                                                                         |
| Delivery time    | Within 35 days after sampling and order confirmed                                                                                                                                                                                                                                                                                                            |
| Payment terms    | 30% deposit by T / T in advance and balance against copy of B / L                                                                                                                                                                                                                                                                                            |
| Delivery         | By sea, by air, through express and shipping agent acceptable                                                                                                                                                                                                                                                                                                |
| Product Features | <ol> <li>wooden lid lid design</li> <li>Suitable for use at different kinds of candle holders etc.</li> </ol>                                                                                                                                                                                                                                                |
| For your choice  | <ol> <li>Various designs and sizes for selection</li> <li>Any color painted, cool, plating, laser model Processing cutter</li> <li>Special package as shrink film, color gift box, white gift box, etc.</li> <li>We are the exclusive employee of quality control</li> <li>We have a professional workshop and warehouse for ensure delivery time</li> </ol> |

Product images