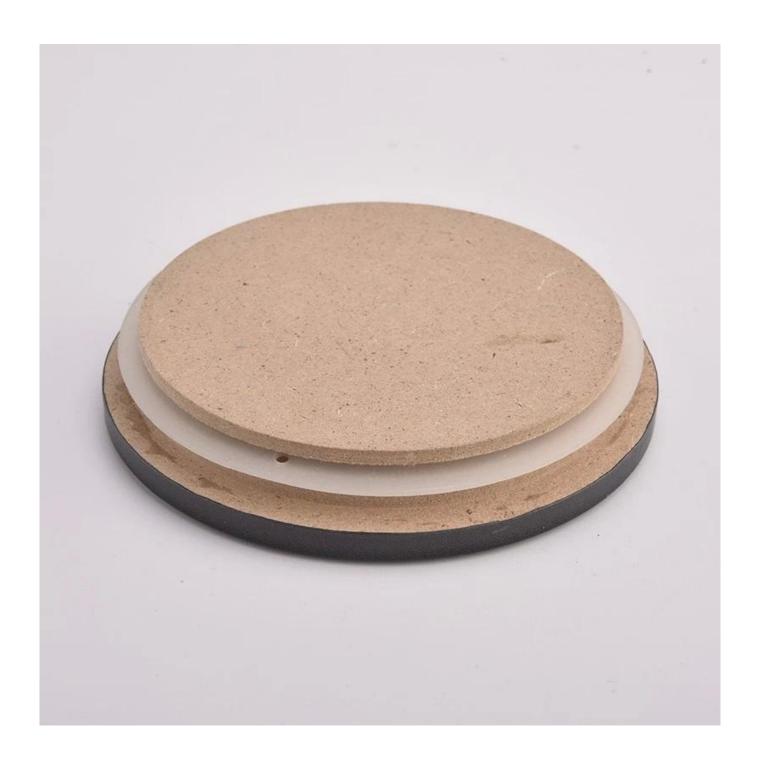

## Wholesale customized MDF Wooden Lid For Glass Candle Vessels

| Material         | WWholesale MDF Wooden Lid For Glass Candle Vessels                                                                                                                                                                                                                                                                                                           |
|------------------|--------------------------------------------------------------------------------------------------------------------------------------------------------------------------------------------------------------------------------------------------------------------------------------------------------------------------------------------------------------|
| Product Capacity | 500,000 ~ 1,000,000 pieces per month                                                                                                                                                                                                                                                                                                                         |
| Delivery time    | Within 35 days after sampling and order confirmed                                                                                                                                                                                                                                                                                                            |
| Payment terms    | 30% deposit by T / T in advance and balance against copy of B / L                                                                                                                                                                                                                                                                                            |
| Delivery         | By sea, by air, through express and shipping agent acceptable                                                                                                                                                                                                                                                                                                |
| Product Features | <ol> <li>wooden lid lid design</li> <li>Suitable for use at different kinds of candle holders etc.</li> </ol>                                                                                                                                                                                                                                                |
| For your choice  | <ol> <li>Various designs and sizes for selection</li> <li>Any color painted, cool, plating, laser model Processing cutter</li> <li>Special package as shrink film, color gift box, white gift box, etc.</li> <li>We are the exclusive employee of quality control</li> <li>We have a professional workshop and warehouse for ensure delivery time</li> </ol> |

Product images