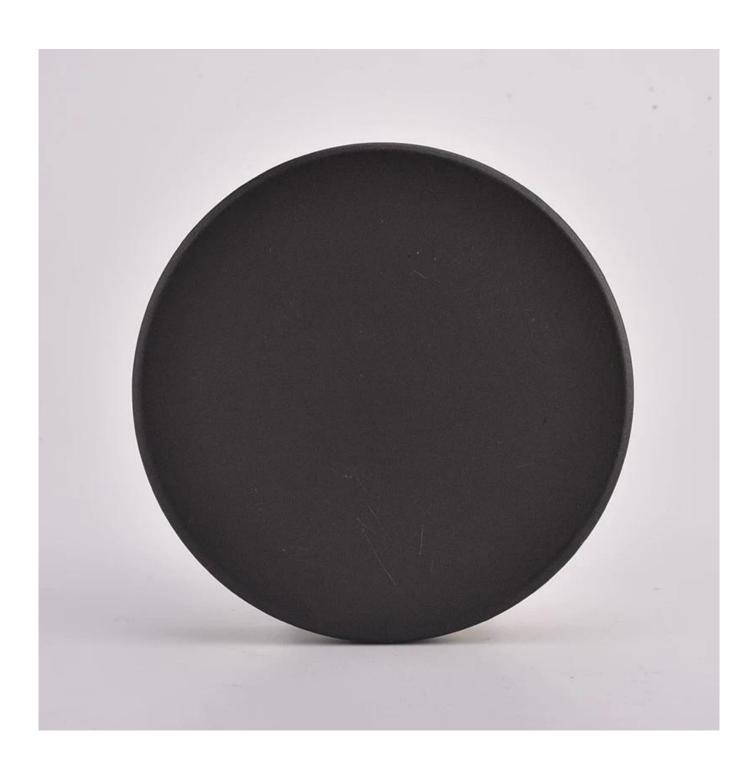

## Wholesale customized MDF Wooden Lid For Glass Candle Vessels

| Material         | WWholesale MDF Wooden Lid For Glass Candle Vessels                                                                                                                                                                                                                                                                                                           |
|------------------|--------------------------------------------------------------------------------------------------------------------------------------------------------------------------------------------------------------------------------------------------------------------------------------------------------------------------------------------------------------|
| Product Capacity | 500,000 ~ 1,000,000 pieces per month                                                                                                                                                                                                                                                                                                                         |
| Delivery time    | Within 35 days after sampling and order confirmed                                                                                                                                                                                                                                                                                                            |
| Payment terms    | 30% deposit by T / T in advance and balance against copy of B / L                                                                                                                                                                                                                                                                                            |
| Delivery         | By sea, by air, through express and shipping agent acceptable                                                                                                                                                                                                                                                                                                |
| Product Features | <ol> <li>wooden lid lid design</li> <li>Suitable for use at different kinds of candle holders etc.</li> </ol>                                                                                                                                                                                                                                                |
| For your choice  | <ol> <li>Various designs and sizes for selection</li> <li>Any color painted, cool, plating, laser model Processing cutter</li> <li>Special package as shrink film, color gift box, white gift box, etc.</li> <li>We are the exclusive employee of quality control</li> <li>We have a professional workshop and warehouse for ensure delivery time</li> </ol> |

Product images