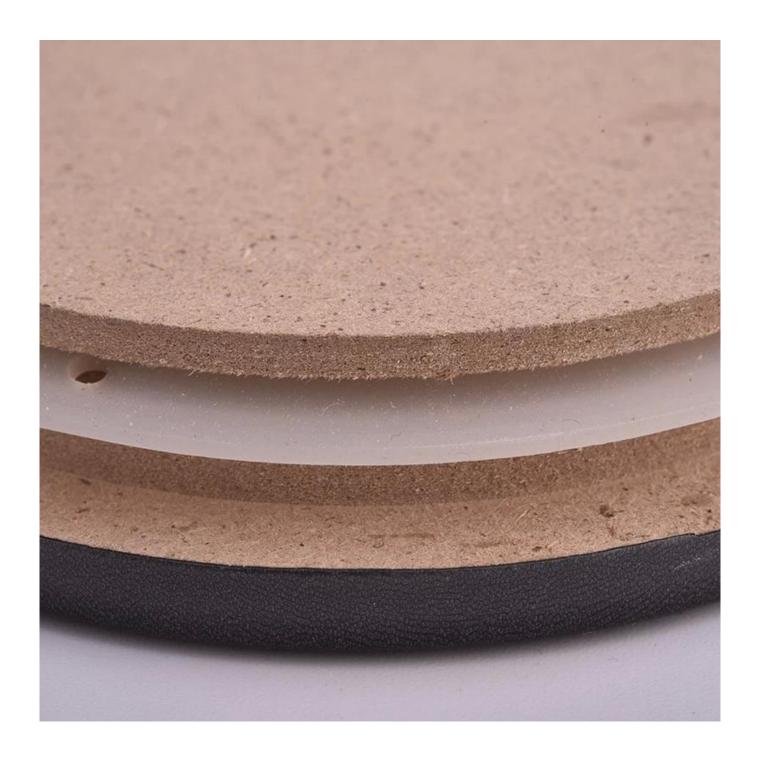

## Wholesale customized MDF Wooden Lid For Glass Candle Vessels

| Material         | WWholesale MDF Wooden Lid For Glass Candle Vessels                                                                                                                                                                                                                                                                                                           |
|------------------|--------------------------------------------------------------------------------------------------------------------------------------------------------------------------------------------------------------------------------------------------------------------------------------------------------------------------------------------------------------|
| Product Capacity | 500,000 ~ 1,000,000 pieces per month                                                                                                                                                                                                                                                                                                                         |
| Delivery time    | Within 35 days after sampling and order confirmed                                                                                                                                                                                                                                                                                                            |
| Payment terms    | 30% deposit by T / T in advance and balance against copy of B / L                                                                                                                                                                                                                                                                                            |
| Delivery         | By sea, by air, through express and shipping agent acceptable                                                                                                                                                                                                                                                                                                |
| Product Features | <ol> <li>wooden lid lid design</li> <li>Suitable for use at different kinds of candle holders etc.</li> </ol>                                                                                                                                                                                                                                                |
| For your choice  | <ol> <li>Various designs and sizes for selection</li> <li>Any color painted, cool, plating, laser model Processing cutter</li> <li>Special package as shrink film, color gift box, white gift box, etc.</li> <li>We are the exclusive employee of quality control</li> <li>We have a professional workshop and warehouse for ensure delivery time</li> </ol> |

Product images