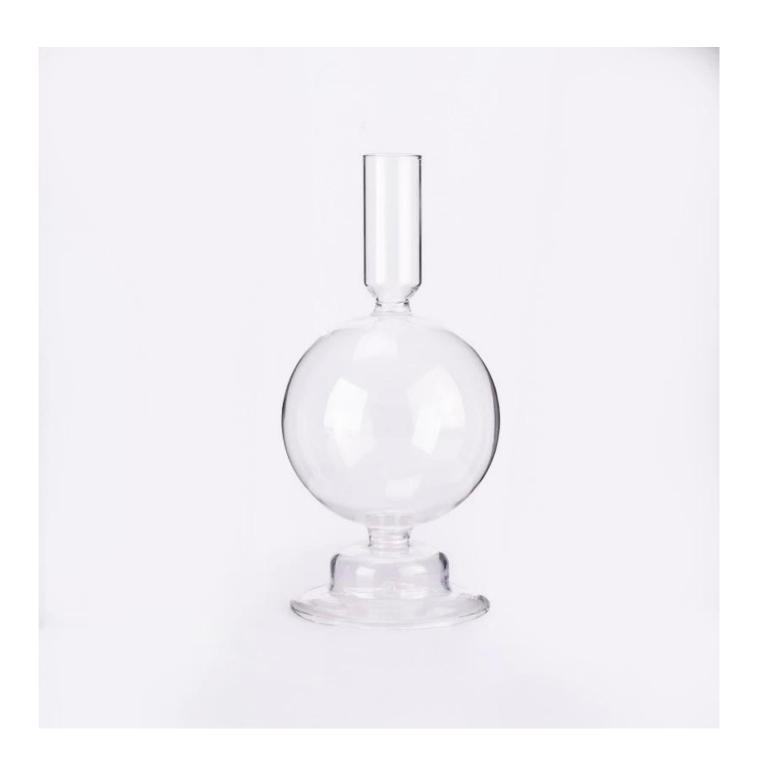

# Wholesale customized borosilicate glass jar for home deco

| Element name     | Wholesale customized borosilicate glass jar for home deco                                                                                                                                               |
|------------------|---------------------------------------------------------------------------------------------------------------------------------------------------------------------------------------------------------|
| Sampling time    | 1.5 days if the shape and size of the products exist 2.15 days if you need new shape and size of the products                                                                                           |
| Packaging        | 24pcs / 36pcs / 48pcs regular safety packing and so on For export carton with egg divider                                                                                                               |
| MOQ              | 3000pcs                                                                                                                                                                                                 |
| Delivery time    | Within 35 days after the order confirmed                                                                                                                                                                |
| Payment terms    | 30% deposit by T / T in advance, the balance after showing the copy of B / L $$                                                                                                                         |
| Product features | <ol> <li>High quality and competitive prices</li> <li>Testing FDA, SGS, LFGB etc.</li> <li>Eco Friendly</li> <li>It is widely aimed at Wedding, party, home, bars etc.</li> <li>Machine made</li> </ol> |