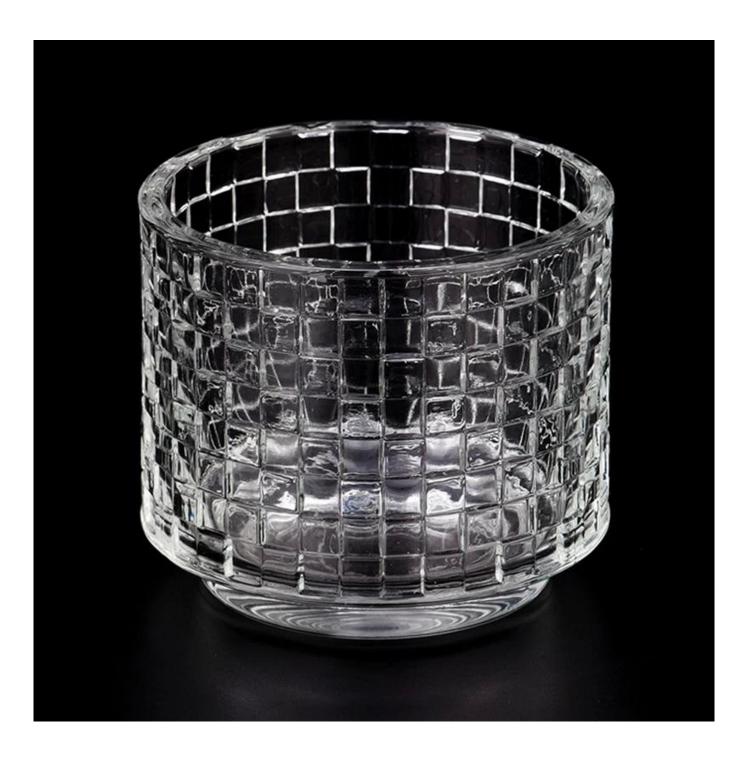

Composed of brilliantly clear glass, the outer walls of these large **glass candle jars** act as a window to display your gorgeous scented candles.456ml capacity ensures that your candles will have ample space to burn, spreading wonderful scents throughout the room.

Large capacity design **glass candle jars** brilliantly displays colorful candles. Use your creative talents to make elegant centerpieces for weddings, dining tables or any area requiring beautiful candle lighting.