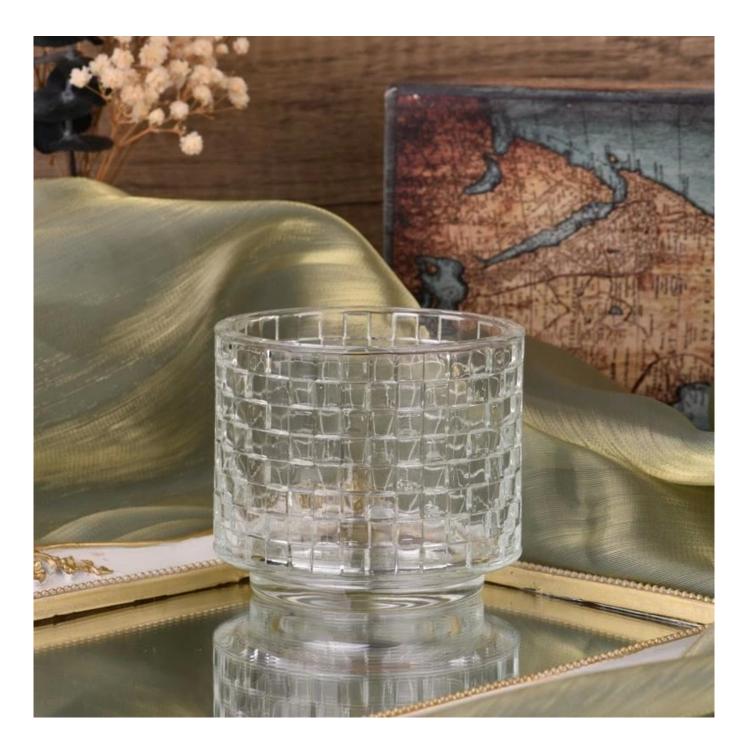

Composed of brilliantly clear glass, the outer walls of these large **glass candle jars** act as a window to display your gorgeous scented candles.456ml capacity ensures that your candles will have ample space to burn, spreading wonderful scents throughout the room.

Large capacity design **glass candle jars** brilliantly displays colorful candles. Use your creative talents to make elegant centerpieces for weddings, dining tables or any area requiring beautiful candle lighting.