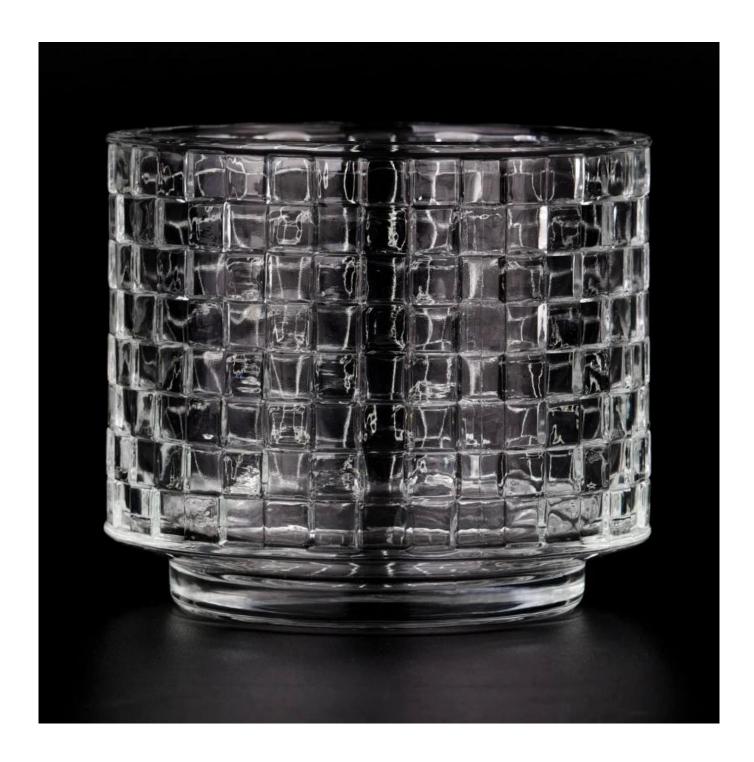

Composed of brilliantly clear glass, the outer walls of these large **glass candle jars** act as a window to display your gorgeous scented candles.456ml capacity ensures that your candles will have ample space to burn, spreading wonderful scents throughout the room.

Large capacity design **glass candle jars** brilliantly displays colorful candles. Use your creative talents to make elegant centerpieces for weddings, dining tables or any area requiring beautiful candle lighting.