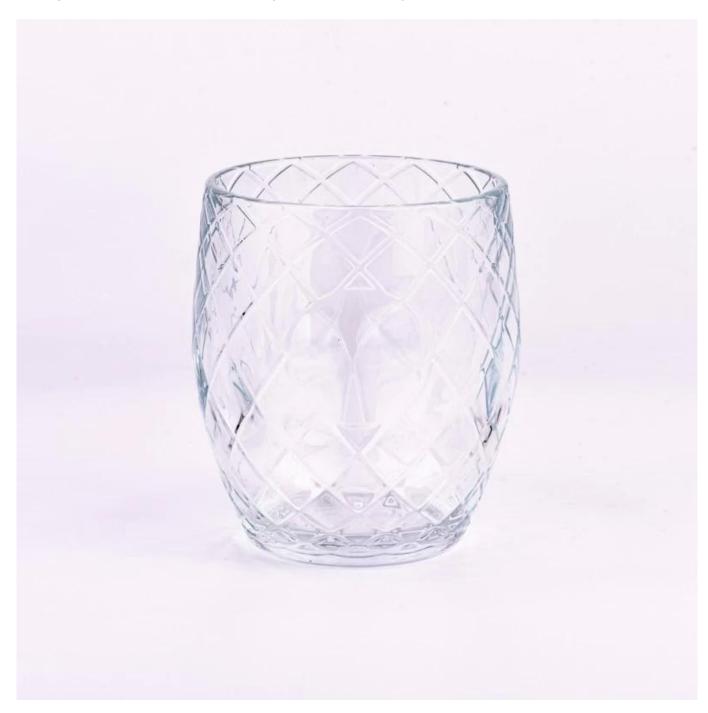

#### **Major advantage**

Focus on luxury design

**About 80% of American** perfume brand suppliers

- . AQL plus 6 strict rigorous QC test standards
- . Maintain quality and sample and bulk products

Item no.: SGGC23062002 Top dia: 102mm Bottom dia: 75mm Height: 126mm Max diameter: 110mm Weight: 744g Capacity: 720ml MOQ: 50,000 PCS per