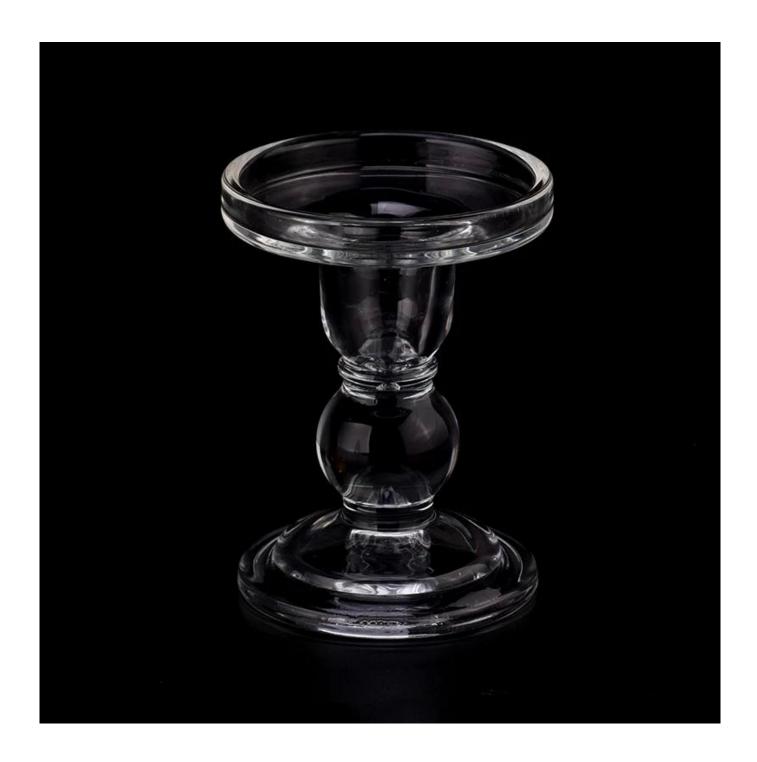

# Wholesale design tall glass candle holder Candlestick

# product description

| product<br>name   | Wholesale design tall glass candle holder Candlestick                                          |
|-------------------|------------------------------------------------------------------------------------------------|
| Sample<br>time    | 1. 5 days if there is glass shape and size 2. 15 days, if you need new shapes and sizes glass  |
| Measure           | Item No.:SGJD23071006 Top dia: 85mm Bottom dia: 79mm Height: 113mm Weight: 304g Capacity: 58ml |
| Packing           | Normal packing, Individual gift box, PVC box, window box, color box, white box, etc            |
| Delivery<br>time  | Within 35 days after the sample and order confirmed                                            |
| Payment<br>term   | 30% deposit by T/T in advance and the balance against the copy of B/L                          |
| Shipment          | By sea,by air,by Express and your shipping agent is acceptable                                 |
| Usage<br>Occasion | Home decor,Wedding Decoration,Wedding Favors,Decoration enhancement,                           |

Unusual shapes and simple style-perfect for presenting your style in any room. Quality, impressive style and these <u>glass candlestick</u> so very gift worthy.

This <u>glass candlestick</u> is a fantastic choice for high end scented poured candles. <u>glass candlestick</u> is highly versatile for use around the home, candle holders for wedding.

The <u>glass candlestick</u> light the candle, when the flame illuminates, <u>glass candlestick</u> the beautiful hues flashes. Unique <u>glass candlestick</u> for candle making, <u>glass candlestick</u> for your own use or for business, is a wonderful choice.