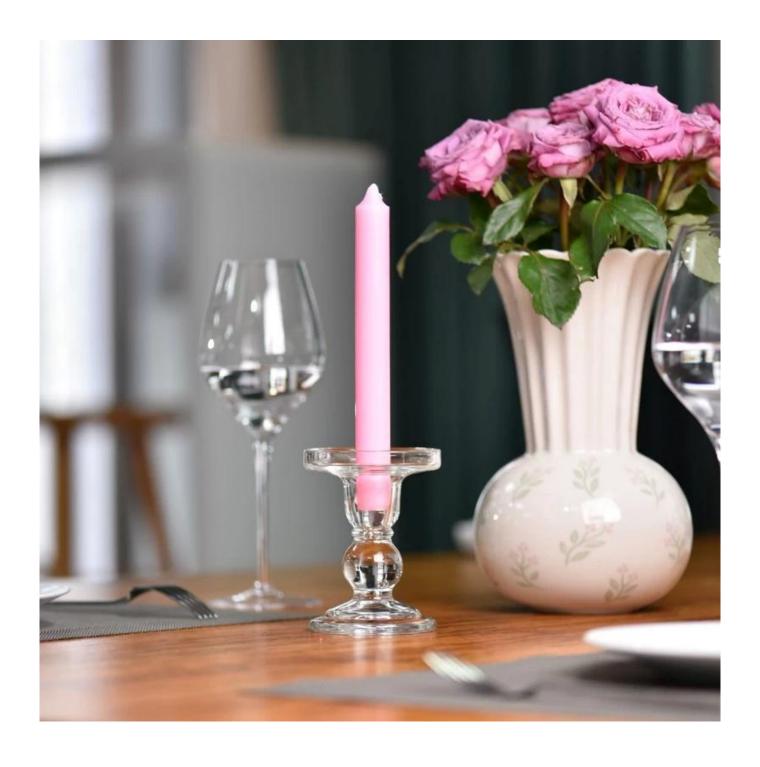

Unusual shapes and simple style-perfect for presenting your style in any room. Quality, impressive style and these <u>glass candlestick</u> so very gift worthy.

This <u>glass candlestick</u> is a fantastic choice for high end scented poured candles. <u>glass candlestick</u> is highly versatile for use around the home, candle holders for wedding.

The <u>glass candlestick</u> light the candle, when the flame illuminates, <u>glass candlestick</u> the beautiful hues flashes. Unique <u>glass candlestick</u> for candle making, <u>glass candlestick</u> for your own use or for business, is a wonderful choice.