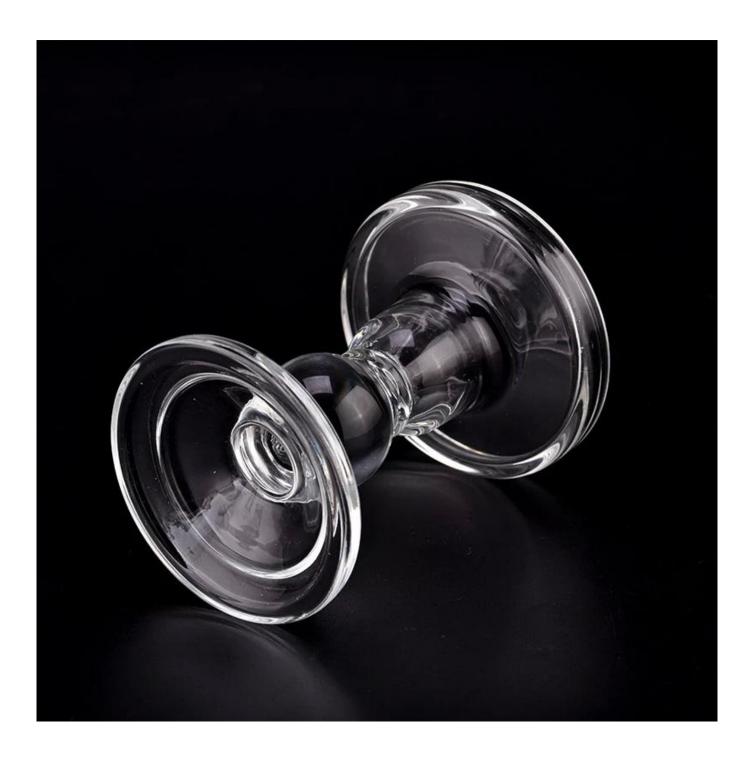

# product description

| product<br>name   | Wholesale design tall glass candle holder Candlestick                                          |
|-------------------|------------------------------------------------------------------------------------------------|
| Sample<br>time    | 1. 5 days if there is glass shape and size 2. 15 days, if you need new shapes and sizes glass  |
| Measure           | Item No.:SGJD23071006 Top dia: 85mm Bottom dia: 79mm Height: 113mm Weight: 304g Capacity: 58ml |
| Packing           | Normal packing, Individual gift box, PVC box, window box, color box, white box, etc            |
| Delivery<br>time  | Within 35 days after the sample and order confirmed                                            |
| Payment<br>term   | 30% deposit by T/T in advance and the balance against the copy of B/L                          |
| Shipment          | By sea,by air,by Express and your shipping agent is acceptable                                 |
| Usage<br>Occasion | Home decor,Wedding Decoration,Wedding Favors,Decoration enhancement,                           |

Unusual shapes and simple style-perfect for presenting your style in any room. Quality, impressive style and these <u>glass candlestick</u> so very gift worthy.

This <u>glass candlestick</u> is a fantastic choice for high end scented poured candles. <u>glass candlestick</u> is highly versatile for use around the home, candle holders for wedding.