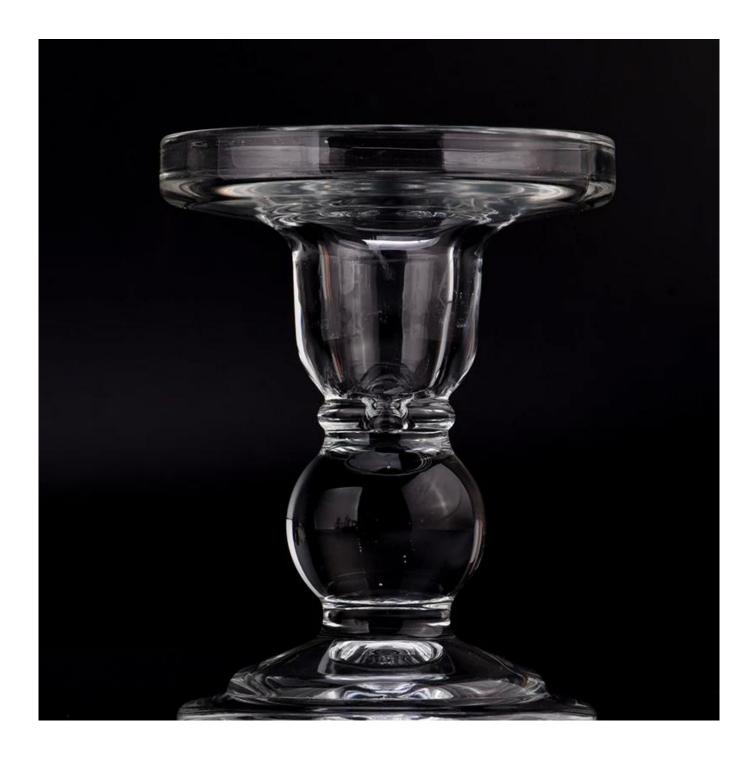

# product description

| product<br>name   | Wholesale design tall glass candle holder Candlestick                                          |
|-------------------|------------------------------------------------------------------------------------------------|
| Sample<br>time    | 1. 5 days if there is glass shape and size 2. 15 days, if you need new shapes and sizes glass  |
| Measure           | Item No.:SGJD23071006 Top dia: 85mm Bottom dia: 79mm Height: 113mm Weight: 304g Capacity: 58ml |
| Packing           | Normal packing, Individual gift box, PVC box, window box, color box, white box, etc            |
| Delivery<br>time  | Within 35 days after the sample and order confirmed                                            |
| Payment<br>term   | 30% deposit by T/T in advance and the balance against the copy of B/L                          |
| Shipment          | By sea,by air,by Express and your shipping agent is acceptable                                 |
| Usage<br>Occasion | Home decor,Wedding Decoration,Wedding Favors,Decoration enhancement,                           |

Unusual shapes and simple style-perfect for presenting your style in any room. Quality, impressive style and these <u>glass candlestick</u> so very gift worthy.

This <u>glass candlestick</u> is a fantastic choice for high end scented poured candles. <u>glass candlestick</u> is highly versatile for use around the home, candle holders for wedding.