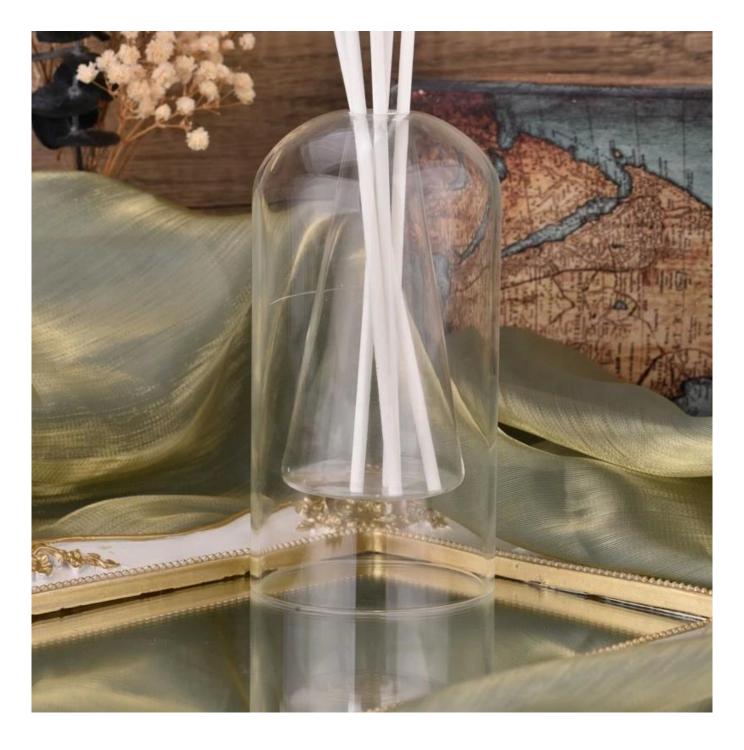

Unusual shapes and simple style-perfect for presenting your style in any room. Quality, impressive style and these double wall round top shape **glass reed diffuser bottle** so very gift worthy.

This double wall round top shape **glass reed diffuser bottle** is a fantastic choice for high end scented poured candles. **glass reed diffuser bottle** is highly versatile for use around the home.