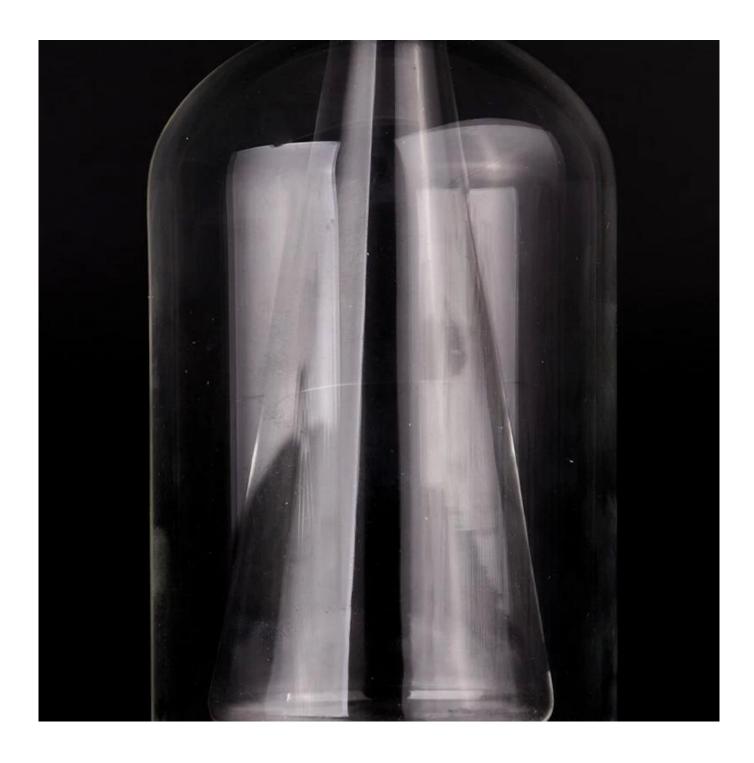

## product description

| product<br>name   | Wholesale double wall round top shape <b>glass reed diffuser bottle</b> for wedding                 |
|-------------------|-----------------------------------------------------------------------------------------------------|
| Sample<br>time    | 1. 5 days if there is glass shape and size 2. 15 days, if you need new shapes and sizes glass       |
| Measure           | Item No.:SGYJ23083103 Top dia: 23 mm Bottom dia: 80 mm Height: 157 mm Weight: 240 g Capacity:153 ml |
| Packing           | Normal packing, Individual gift box, PVC box, window box, color box, white box, etc                 |
| Delivery<br>time  | Within 35 days after the sample and order confirmed                                                 |
| Payment<br>term   | 30% deposit by T/T in advance and the balance against the copy of B/L                               |
| Shipment          | By sea,by air,by Express and your shipping agent is acceptable                                      |
| Usage<br>Occasion | Home decor, Wedding Decoration, Wedding Favors, Decoration enhancement,                             |

Unusual shapes and simple style-perfect for presenting your style in any room. Quality, impressive style and these double wall round top shape **glass reed diffuser bottle** so very gift worthy.

This double wall round top shape **glass reed diffuser bottle** is a fantastic choice for high end scented poured candles. **glass reed diffuser bottle** is highly versatile for use around the home.