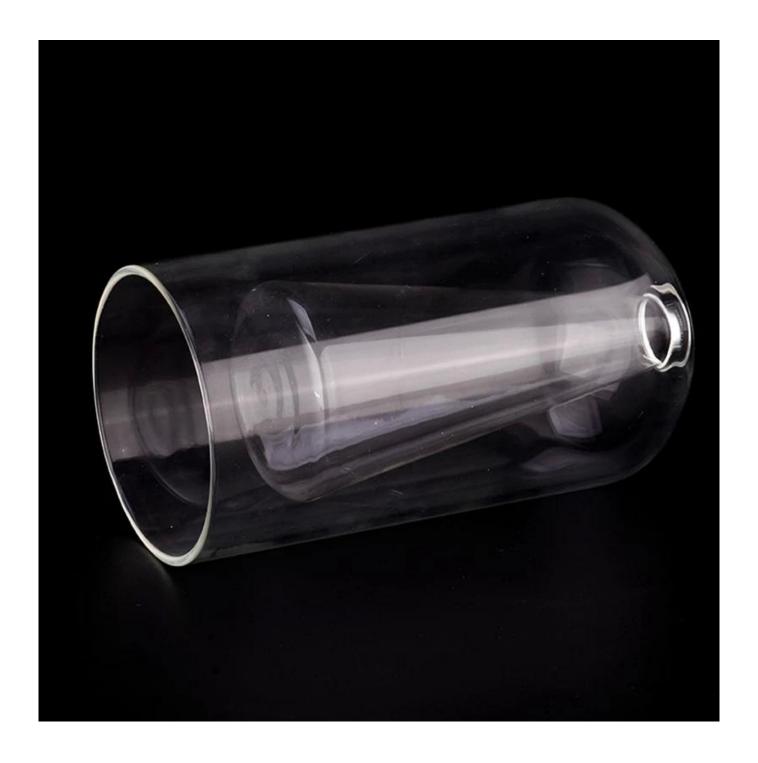

## product description

| product<br>name   | Wholesale double wall round top shape <b>glass reed diffuser bottle</b> for wedding                 |
|-------------------|-----------------------------------------------------------------------------------------------------|
| Sample<br>time    | 1. 5 days if there is glass shape and size 2. 15 days, if you need new shapes and sizes glass       |
| Measure           | Item No.:SGYJ23083103 Top dia: 23 mm Bottom dia: 80 mm Height: 157 mm Weight: 240 g Capacity:153 ml |
| Packing           | Normal packing, Individual gift box, PVC box, window box, color box, white box, etc                 |
| Delivery<br>time  | Within 35 days after the sample and order confirmed                                                 |
| Payment<br>term   | 30% deposit by T/T in advance and the balance against the copy of B/L                               |
| Shipment          | By sea,by air,by Express and your shipping agent is acceptable                                      |
| Usage<br>Occasion | Home decor, Wedding Decoration, Wedding Favors, Decoration enhancement,                             |

Unusual shapes and simple style-perfect for presenting your style in any room. Quality, impressive style and these double wall round top shape **glass reed diffuser bottle** so very gift worthy.

This double wall round top shape **glass reed diffuser bottle** is a fantastic choice for high end scented poured candles. **glass reed diffuser bottle** is highly versatile for use around the home.