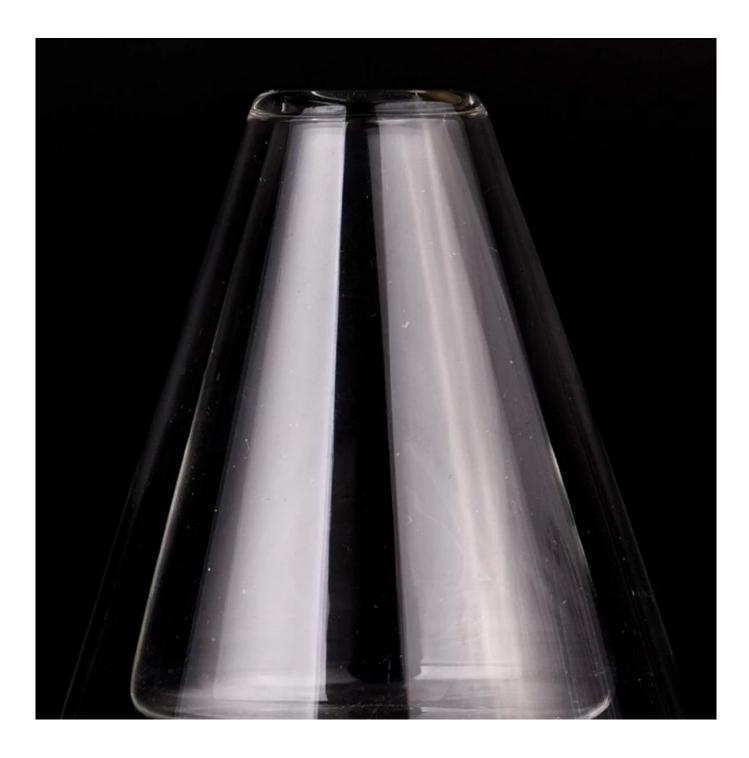

Unusual shapes and simple style-perfect for presenting your style in any room. Quality, impressive style and double wall triangle handmade **glass reed diffuser bottle** is very gift worthy.

This double wall triangle **glass reed diffuser bottle** is a fantastic choice for high end scented poured candles. **glass reed diffuser bottle** to decorate your home or party space for beauty