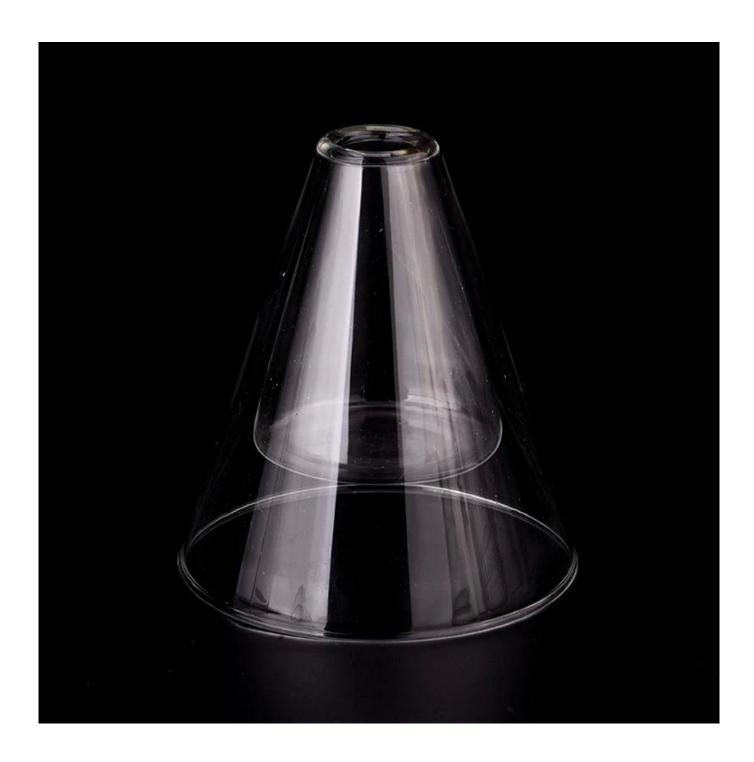

## product description

| product<br>name   | Wholesale double wall triangle handmade glass reed diffuser bottle for home deco                  |
|-------------------|---------------------------------------------------------------------------------------------------|
| Sample<br>time    | 1. 5 days if there is glass shape and size<br>2. 15 days, if you need new shapes and sizes glass  |
| Measure           | Item No.:SGYJ23083102 Top dia: 26 mm Bottom dia: 95 mm Height: 111 mm Weight: 95 g Capacity:94 ml |
| Packing           | Normal packing, Individual gift box, PVC box, window box, color box, white box, etc               |
| Delivery<br>time  | Within 35 days after the sample and order confirmed                                               |
| Payment<br>term   | 30% deposit by T/T in advance and the balance against the copy of B/L                             |
| Shipment          | By sea,by air,by Express and your shipping agent is acceptable                                    |
| Usage<br>Occasion | Home decor,Wedding Decoration,Wedding Favors,Decoration enhancement,                              |

Unusual shapes and simple style-perfect for presenting your style in any room. Quality, impressive style and double wall triangle handmade **glass reed diffuser bottle** is very gift worthy.

This double wall triangle **glass reed diffuser bottle** is a fantastic choice for high end scented poured candles. **glass reed diffuser bottle** to decorate your home or party space for beauty