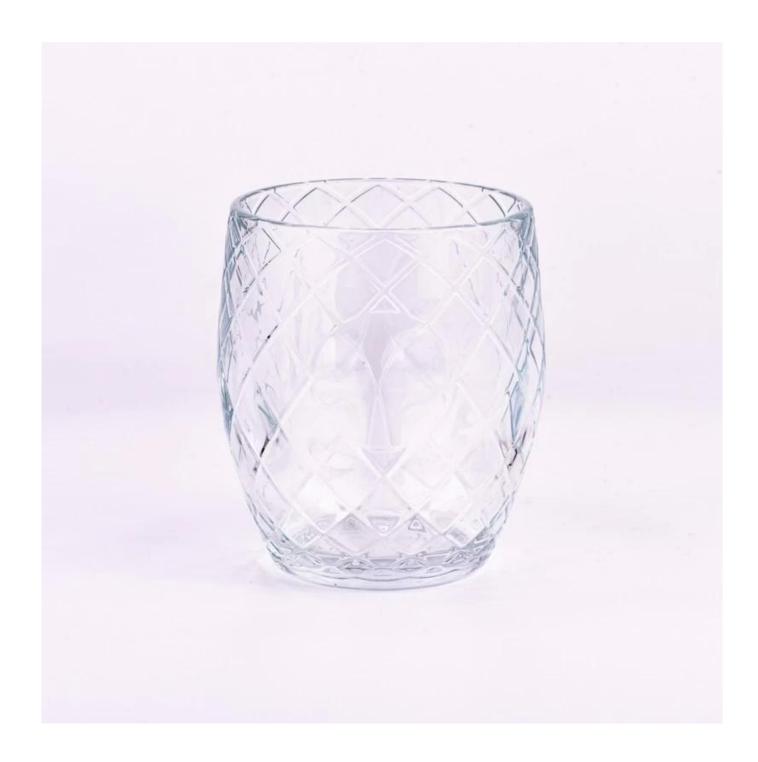

### Wholesale egg-shaped large clear glass candle jar

Why Choose Sunny Glassware

- Upmost dedication to design, never compression on quality
- <u>Sunny Glassware</u> strictly protect the customers' designs, all the newly designed items from us haven't been copied in three years.
- Product quality is the major focus in <u>Sunny Glassware Sunny Glassware once</u> demolished 80,000 pcs of glass vessel with barely visible blemish.

# product description

| product<br>name   | Wholesale egg-shaped large clear <u>glass candle jar</u>                                                             |
|-------------------|----------------------------------------------------------------------------------------------------------------------|
| Sample<br>time    | 1. 5 days if there is glass shape and size 2. 15 days, if you need new shapes and sizes glass                        |
| Measure           | Item No.:SGGC23062002 Top dia: 102mm Bottom dia: 75mm Height: 126mm Max diameter: 110mm Weight: 744g Capacity: 720ml |
| Packing           | Normal packing, Individual gift box, PVC box, window box, color box, white box, etc                                  |
| Delivery<br>time  | Within 35 days after the sample and order confirmed                                                                  |
| Payment<br>term   | 30% deposit by T/T in advance and the balance against the copy of B/L                                                |
| Shipment          | By sea,by air,by Express and your shipping agent is acceptable                                                       |
| Usage<br>Occasion | Home decor, Wedding Decoration, Wedding Favors, Decoration enhancement,                                              |

Unusual shapes and simple style-perfect for presenting your style in any room. Quality, impressive style and these egg-shaped  $glass\ candle\ jar$  so very gift worthy.

This egg-shaped <u>glass candle jars</u> is a fantastic choice for high end scented poured candles. <u>glass candle jars</u> is highly versatile for use around the home, <u>glass candle jars</u> restaurant or retail setting as a tumbler, water glass, or as vase for wedding centerpieces.

The egg-shaped glass candle jars light the candle, when the flame illuminates, glass candle jars the beautiful hues flashes. Unique glass candle jars for candle making, glass candle jars for your own use or for business, is a wonderful choice.