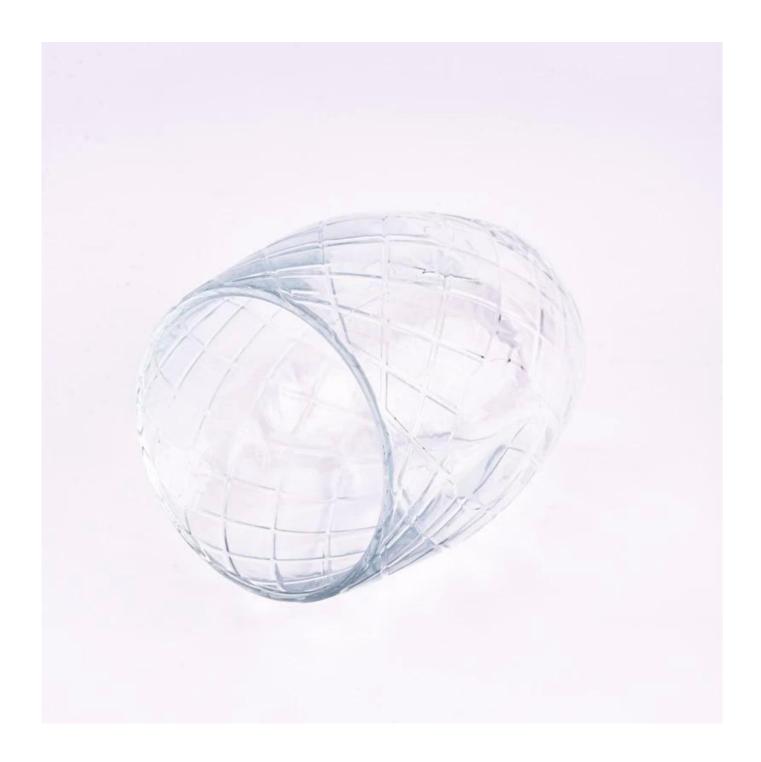

# product description

| product<br>name   | Wholesale egg-shaped large clear <u>glass candle jar</u>                                                             |
|-------------------|----------------------------------------------------------------------------------------------------------------------|
| Sample<br>time    | 1. 5 days if there is glass shape and size 2. 15 days, if you need new shapes and sizes glass                        |
| Measure           | Item No.:SGGC23062002 Top dia: 102mm Bottom dia: 75mm Height: 126mm Max diameter: 110mm Weight: 744g Capacity: 720ml |
| Packing           | Normal packing, Individual gift box, PVC box, window box, color box, white box, etc                                  |
| Delivery<br>time  | Within 35 days after the sample and order confirmed                                                                  |
| Payment<br>term   | 30% deposit by T/T in advance and the balance against the copy of B/L                                                |
| Shipment          | By sea,by air,by Express and your shipping agent is acceptable                                                       |
| Usage<br>Occasion | Home decor, Wedding Decoration, Wedding Favors, Decoration enhancement,                                              |

Unusual shapes and simple style-perfect for presenting your style in any room. Quality, impressive style and these egg-shaped  $glass\ candle\ jar$  so very gift worthy.

This egg-shaped <u>glass candle jars</u> is a fantastic choice for high end scented poured candles. <u>glass candle jars</u> is highly versatile for use around the home, <u>glass candle jars</u> restaurant or retail setting as a tumbler, water glass, or as vase for wedding centerpieces.

The egg-shaped glass candle jars light the candle, when the flame illuminates, glass candle jars the beautiful hues flashes. Unique glass candle jars for candle making, glass candle jars for your own use or for business, is a wonderful choice.