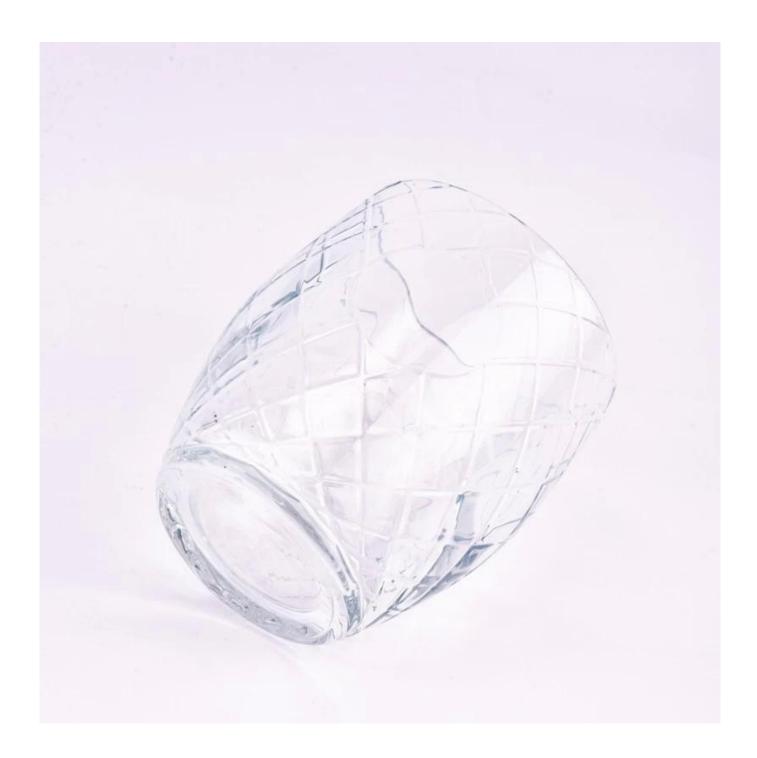

# product description

| product<br>name   | Wholesale egg-shaped large clear <u>glass candle jar</u>                                                             |
|-------------------|----------------------------------------------------------------------------------------------------------------------|
| Sample<br>time    | 1. 5 days if there is glass shape and size 2. 15 days, if you need new shapes and sizes glass                        |
| Measure           | Item No.:SGGC23062002 Top dia: 102mm Bottom dia: 75mm Height: 126mm Max diameter: 110mm Weight: 744g Capacity: 720ml |
| Packing           | Normal packing, Individual gift box, PVC box, window box, color box, white box, etc                                  |
| Delivery<br>time  | Within 35 days after the sample and order confirmed                                                                  |
| Payment<br>term   | 30% deposit by T/T in advance and the balance against the copy of B/L                                                |
| Shipment          | By sea,by air,by Express and your shipping agent is acceptable                                                       |
| Usage<br>Occasion | Home decor, Wedding Decoration, Wedding Favors, Decoration enhancement,                                              |

Unusual shapes and simple style-perfect for presenting your style in any room. Quality, impressive style and these egg-shaped  $glass\ candle\ jar$  so very gift worthy.

This egg-shaped <u>glass candle jars</u> is a fantastic choice for high end scented poured candles. <u>glass candle jars</u> is highly versatile for use around the home, <u>glass candle jars</u> restaurant or retail setting as a tumbler, water glass, or as vase for wedding centerpieces.

The egg-shaped glass candle jars light the candle, when the flame illuminates, glass candle jars the beautiful hues flashes. Unique glass candle jars for candle making, glass candle jars for your own use or for business, is a wonderful choice.