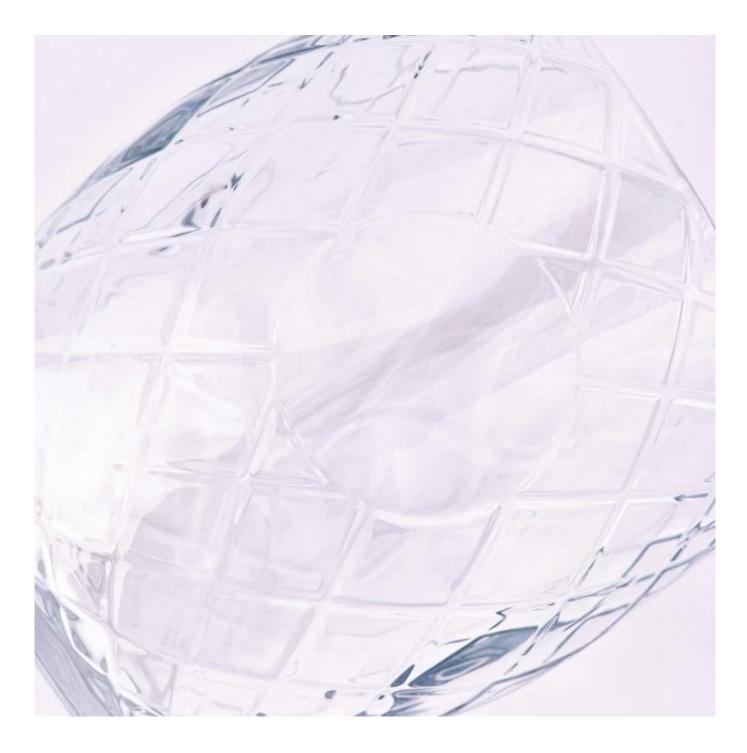

Unusual shapes and simple style-perfect for presenting your style in any room. Quality, impressive style and these egg-shaped  $glass\ candle\ jar$  so very gift worthy.

This egg-shaped <u>glass candle jars</u> is a fantastic choice for high end scented poured candles. <u>glass candle jars</u> is highly versatile for use around the home, <u>glass candle jars</u> restaurant or retail setting as a tumbler, water glass, or as vase for wedding centerpieces.

The egg-shaped glass candle jars light the candle, when the flame illuminates, glass candle jars the beautiful hues flashes. Unique glass candle jars for candle making, glass candle jars for your own use or for business, is a wonderful choice.