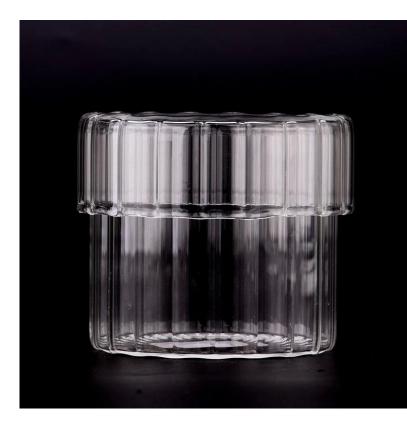

Wholesale electroplating painting colored 440ml vertical line with matched lids glass candle jar for home deco

Item number:SGGC23091102 Lid Top dia: 100mm Height: 34mm Weight: 92g Jar Top dia: 90mm Bottom dia: 90mm Height: 80mm Weight: 129g Capacity: 440 ml MOQ:20,000PCS per design

Custom designs and different sizes available

With our strong support, our customers are growing rapidly, from small labs to industry leaders.

Wholesale electroplating painting colored 400ml vertical line with glass candle jar for home deco

| Item number.     | SGGC23091102                                                        |  |  |
|------------------|---------------------------------------------------------------------|--|--|
| Material         | glass                                                               |  |  |
| craft            | pressed glass candle jars                                           |  |  |
| Sample time      | 1. 5 days if there is glass shape and size                          |  |  |
|                  | 2. 15 days, if you need new shapes and sizes glass                  |  |  |
| Packing          | The usual packing, 4 pieces in the inner box, 48 pieces box         |  |  |
| Product Capacity | 500,000 ~ 1,000,000 pieces per month                                |  |  |
| Delivery time    | Within 35 days after sampling and order confirmed                   |  |  |
| Payment terms    | s 30% deposit by T / T in advance and balance against copy of B / L |  |  |
| Delivery         | By sea, by air, through express and shipping agent acceptable       |  |  |