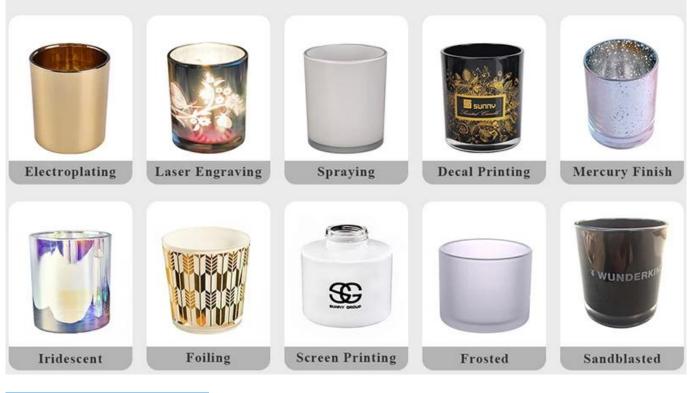

## **OUR CRAFTS**

Packing & Shipping

| Product Features | <ol> <li>Home decorations glass candle jar from high quality</li> <li>Suitable for use at hotel, home, etc.</li> </ol> |
|------------------|------------------------------------------------------------------------------------------------------------------------|
|                  | 3. Meet the ASTM Test                                                                                                  |
|                  |                                                                                                                        |
|                  | 1. Various designs and sizes for selection                                                                             |
|                  | 2 Any color painted, cool, plating, laser model Processing cutter                                                      |
| For your choice  | 3. Special package as shrink film, color gift box, white gift box, etc.                                                |
|                  | 4. We have a professional workshop and warehouse for ensure delivery time                                              |
|                  |                                                                                                                        |
|                  |                                                                                                                        |