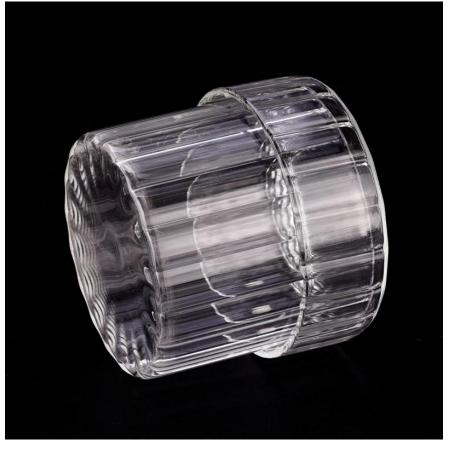

Wholesale electroplating painting colored 440ml vertical line with matched lids glass candle jar for home deco

Item number:SGGC23091102 Lid Top dia: 100mm Height: 34mm Weight: 92g Jar Top dia: 90mm Bottom dia: 90mm Height: 80mm Weight: 129g Capacity: 440 ml MOQ:20,000PCS per design

Custom designs and different sizes available

With our strong support, our customers are growing rapidly, from small labs to industry leaders.

Wholesale electroplating painting colored 400ml vertical line with glass candle jar for home deco

| Item number.     | SGGC23091102                                                        |  |  |
|------------------|---------------------------------------------------------------------|--|--|
| Material         | glass                                                               |  |  |
| craft            | pressed glass candle jars                                           |  |  |
| Sample time      | 1. 5 days if there is glass shape and size                          |  |  |
|                  | 2. 15 days, if you need new shapes and sizes glass                  |  |  |
| Packing          | The usual packing, 4 pieces in the inner box, 48 pieces box         |  |  |
| Product Capacity | 500,000 ~ 1,000,000 pieces per month                                |  |  |
| Delivery time    | Within 35 days after sampling and order confirmed                   |  |  |
| Payment terms    | s 30% deposit by T / T in advance and balance against copy of B / L |  |  |
| Delivery         | By sea, by air, through express and shipping agent acceptable       |  |  |