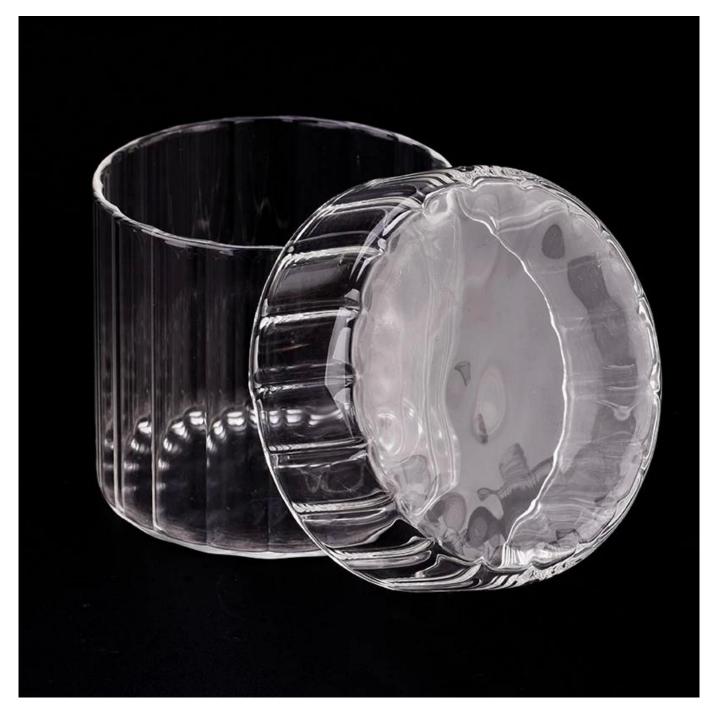

Wholesale electroplating painting colored 440ml vertical line with matched lids glass candle jar for home deco

Item number:SGGC23091102 Lid Top dia: 100mm Height: 34mm Weight: 92g Jar Top dia: 90mm Bottom dia: 90mm Height: 80mm Weight: 129g Capacity: 440 ml MOQ:20,000PCS per design

Custom designs and different sizes available

With our strong support, our customers are growing rapidly, from small labs to industry leaders.

Wholesale electroplating painting colored 400ml vertical line with glass candle jar for home deco

| Item number.     | SGGC23091102                                                        |  |  |
|------------------|---------------------------------------------------------------------|--|--|
| Material         | glass                                                               |  |  |
| craft            | pressed glass candle jars                                           |  |  |
| Sample time      | 1. 5 days if there is glass shape and size                          |  |  |
|                  | 2. 15 days, if you need new shapes and sizes glass                  |  |  |
| Packing          | The usual packing, 4 pieces in the inner box, 48 pieces box         |  |  |
| Product Capacity | 500,000 ~ 1,000,000 pieces per month                                |  |  |
| Delivery time    | Within 35 days after sampling and order confirmed                   |  |  |
| Payment terms    | s 30% deposit by T / T in advance and balance against copy of B / L |  |  |
| Delivery         | By sea, by air, through express and shipping agent acceptable       |  |  |

| Product Features | <ol> <li>Home decorations glass candle jar from high quality</li> <li>Suitable for use at hotel, home, etc.</li> </ol> |
|------------------|------------------------------------------------------------------------------------------------------------------------|
|                  | 3. Meet the ASTM Test                                                                                                  |
|                  |                                                                                                                        |
|                  | 1. Various designs and sizes for selection                                                                             |
|                  | 2 Any color painted, cool, plating, laser model Processing cutter                                                      |
| For your choice  | 3. Special package as shrink film, color gift box, white gift box, etc.                                                |
|                  | 4. We have a professional workshop and warehouse for ensure delivery time                                              |
|                  |                                                                                                                        |
|                  |                                                                                                                        |