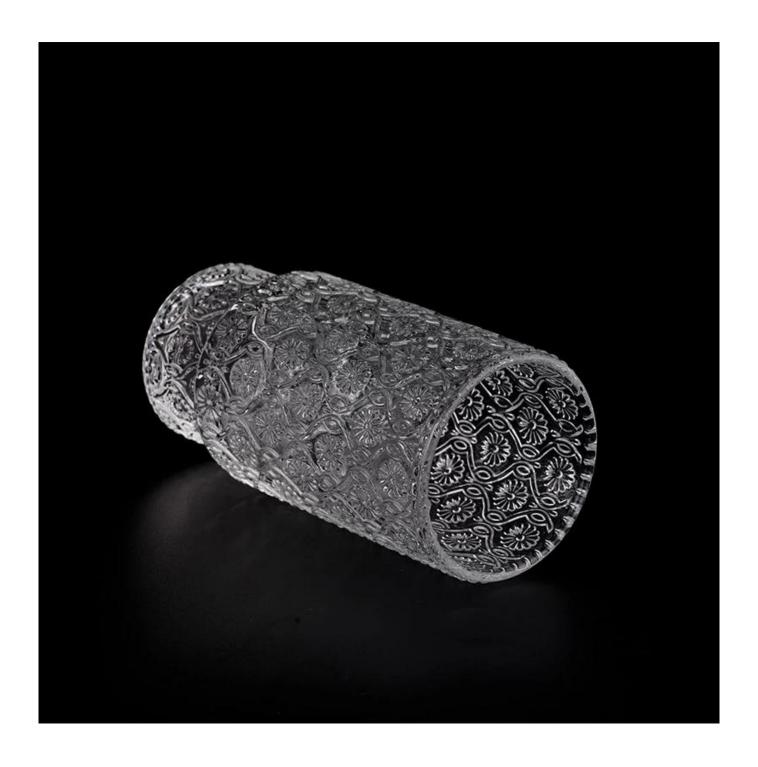

# product description

| product<br>name   | Wholesale embossed pattern <b>glass candle jar</b> step glass jars                              |
|-------------------|-------------------------------------------------------------------------------------------------|
| Sample<br>time    | 1. 5 days if there is glass shape and size 2. 15 days, if you need new shapes and sizes glass   |
| Measure           | Item No.:SGKY23092510 Top dia: 67mm Bottom dia: 55mm Height: 140mm Weight: 356g Capacity: 328ml |
| Packing           | Normal packing, Individual gift box, PVC box, window box, color box, white box, etc             |
| Delivery<br>time  | Within 35 days after the sample and order confirmed                                             |
| Payment<br>term   | 30% deposit by T/T in advance and the balance against the copy of B/L                           |
| Shipment          | By sea,by air,by Express and your shipping agent is acceptable                                  |
| Usage<br>Occasion | Home decor, Wedding Decoration, Wedding Favors, Decoration enhancement,                         |

The whether you're looking to create an intimate evening ambiance or a dramatic backdrop for a themed event, this **glass candle jar** is your go-to choice.

**Glass candle jar** can be placed according to the need of different numbers of candles, by adjusting the brightness and lighting effect of the candle holder, to create a warm and romantic holiday atmosphere.

**Glass candle jar** have a clean and balanced shape for a more contemporary style container that fits a wide variety of branding styles.