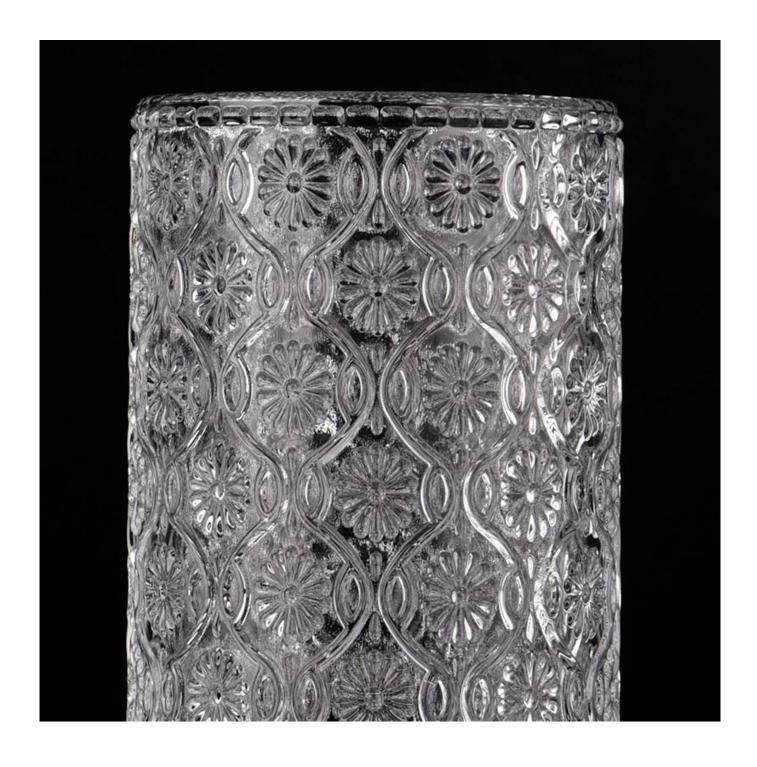

# product description

| product<br>name   | Wholesale embossed pattern <b>glass candle jar</b> step glass jars                              |
|-------------------|-------------------------------------------------------------------------------------------------|
| Sample<br>time    | 1. 5 days if there is glass shape and size 2. 15 days, if you need new shapes and sizes glass   |
| Measure           | Item No.:SGKY23092510 Top dia: 67mm Bottom dia: 55mm Height: 140mm Weight: 356g Capacity: 328ml |
| Packing           | Normal packing, Individual gift box, PVC box, window box, color box, white box, etc             |
| Delivery<br>time  | Within 35 days after the sample and order confirmed                                             |
| Payment<br>term   | 30% deposit by T/T in advance and the balance against the copy of B/L                           |
| Shipment          | By sea,by air,by Express and your shipping agent is acceptable                                  |
| Usage<br>Occasion | Home decor, Wedding Decoration, Wedding Favors, Decoration enhancement,                         |

The whether you're looking to create an intimate evening ambiance or a dramatic backdrop for a themed event, this **glass candle jar** is your go-to choice.

**Glass candle jar** can be placed according to the need of different numbers of candles, by adjusting the brightness and lighting effect of the candle holder, to create a warm and romantic holiday atmosphere.

**Glass candle jar** have a clean and balanced shape for a more contemporary style container that fits a wide variety of branding styles.