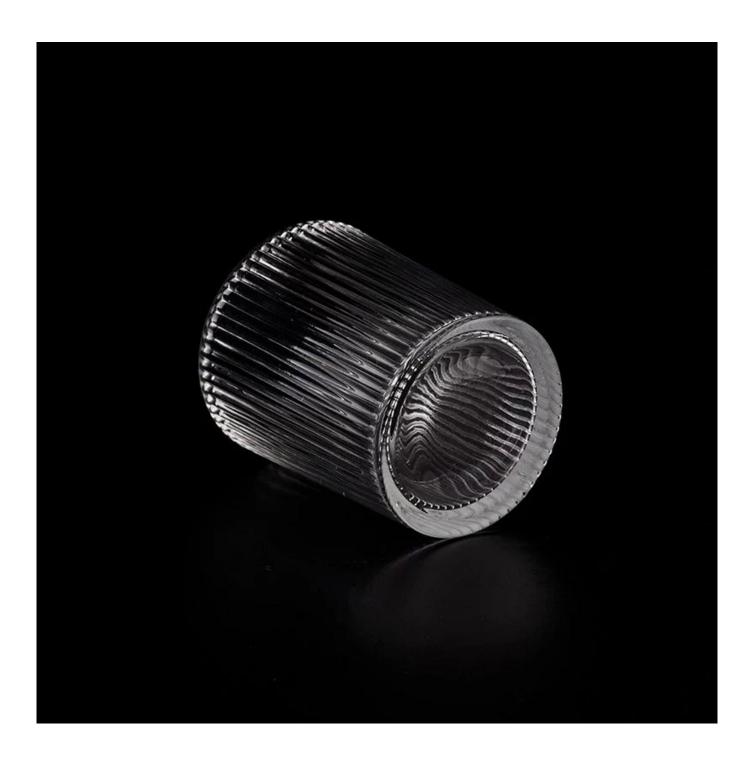

The whether you're looking to create an intimate evening ambiance or a dramatic backdrop for a themed event, this <u>glass candle jar</u> is your go-to choice.

**Glass candle jar** can be placed according to the need of different numbers of candles, by adjusting the brightness and lighting effect of the candle holder, to create a warm and romantic holiday atmosphere.

**Glass candle jar** have a clean and balanced shape for a more contemporary style container that fits a wide variety of branding styles.