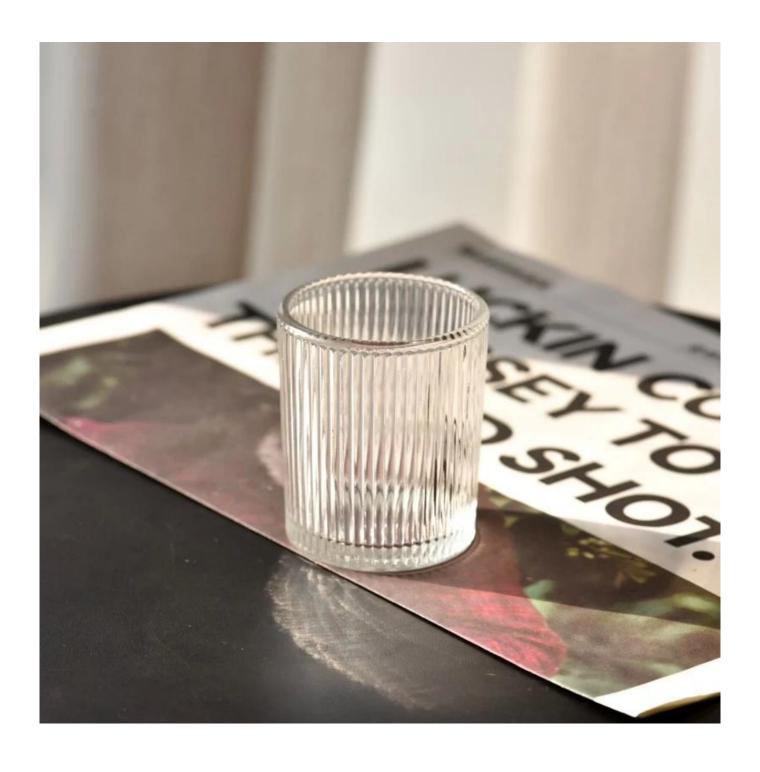

The whether you're looking to create an intimate evening ambiance or a dramatic backdrop for a themed event, this <u>glass candle jar</u> is your go-to choice.

**Glass candle jar** can be placed according to the need of different numbers of candles, by adjusting the brightness and lighting effect of the candle holder, to create a warm and romantic holiday atmosphere.

**Glass candle jar** have a clean and balanced shape for a more contemporary style container that fits a wide variety of branding styles.