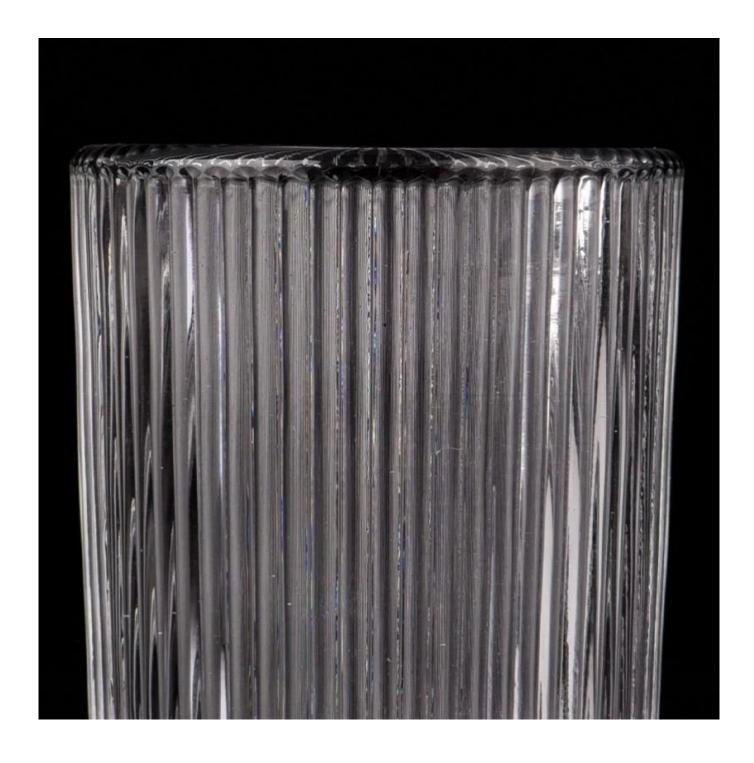

## product description

| product<br>name   | Wholesale empty <b>glass candle holder</b> vertical stripe clear glass jars home decor           |
|-------------------|--------------------------------------------------------------------------------------------------|
| Sample<br>time    | 1. 5 days if there is glass shape and size<br>2. 15 days, if you need new shapes and sizes glass |
| Measure           | Item No.:SGKY23092514 Top dia:54mm Bottom dia: 51mm Height: 65mm Weight: 111g Capacity: 98ml     |
| Packing           | Normal packing,Individual gift box, PVC box, window box, color box, white box, etc               |
| Delivery<br>time  | Within 35 days after the sample and order confirmed                                              |
| Payment<br>term   | 30% deposit by T/T in advance and the balance against the copy of B/L                            |
| Shipment          | By sea,by air,by Express and your shipping agent is acceptable                                   |
| Usage<br>Occasion | Home decor,Wedding Decoration,Wedding Favors,Decoration enhancement,                             |

The whether you're looking to create an intimate evening ambiance or a dramatic backdrop for a themed event, this <u>glass candle jar</u> is your go-to choice.

**Glass candle jar** can be placed according to the need of different numbers of candles, by adjusting the brightness and lighting effect of the candle holder, to create a warm and romantic holiday atmosphere.

**Glass candle jar** have a clean and balanced shape for a more contemporary style container that fits a wide variety of branding styles.