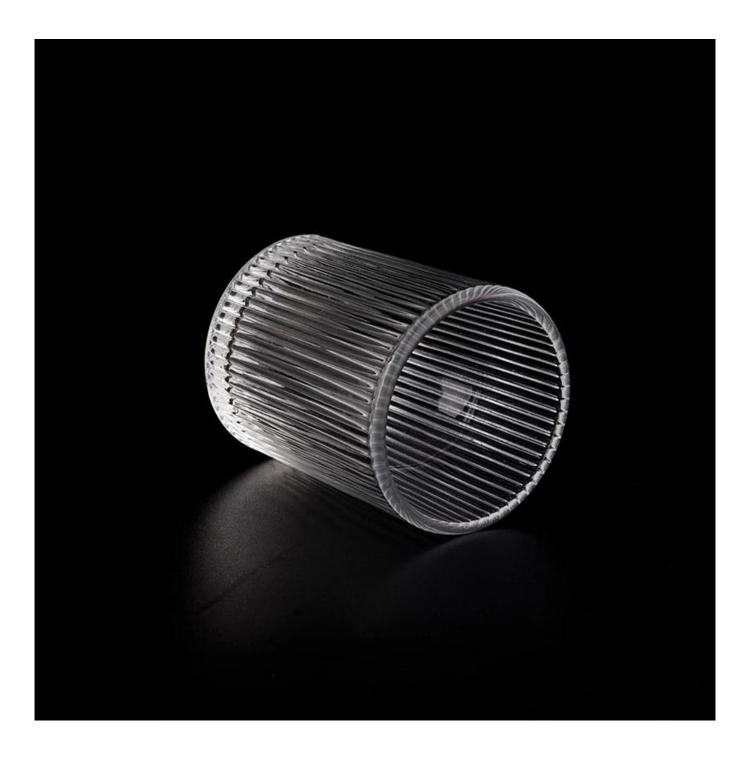

The whether you're looking to create an intimate evening ambiance or a dramatic backdrop for a themed event, this <u>glass candle jar</u> is your go-to choice.

**Glass candle jar** can be placed according to the need of different numbers of candles, by adjusting the brightness and lighting effect of the candle holder, to create a warm and romantic holiday atmosphere.

**Glass candle jar** have a clean and balanced shape for a more contemporary style container that fits a wide variety of branding styles.