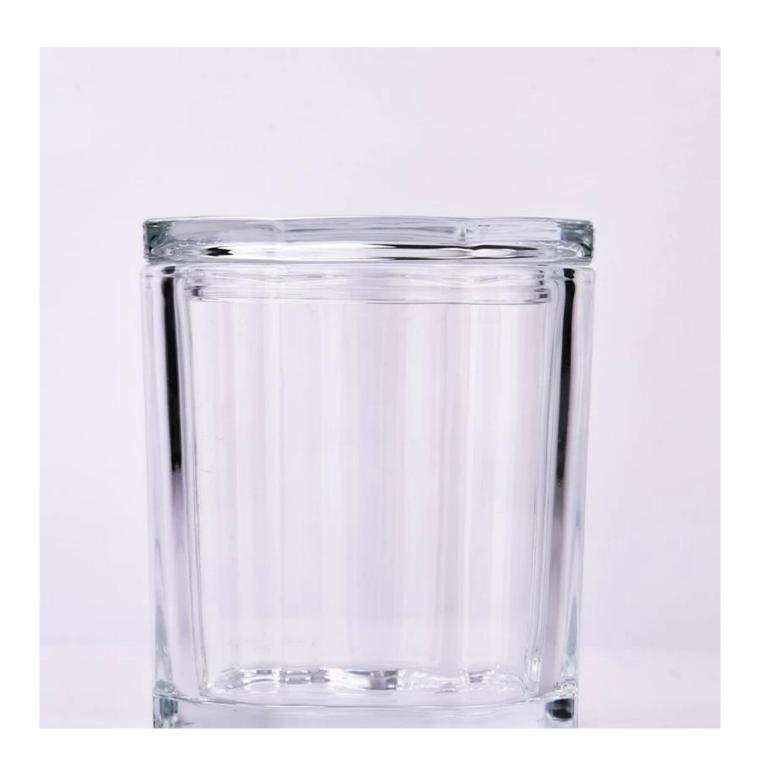

## $P_{ m roduct\ images}$

Wholesale glass candle jars with lids for soy wax

SGKY23101102

Jar

Top dia:105 mm
Bottom dia:99 mm
Max dia:113 mm
Height:112 mm
Wall thickness:7 mm
Bottom thickness:10 mm
Weight:625 g
Capacity:691 ml
Lid
Dia:105 mm

Height:22 mm Weight:199 g

Contact Michelle directly if you want to do any kind of candle jars, email sales 30@sunnyglassware.com