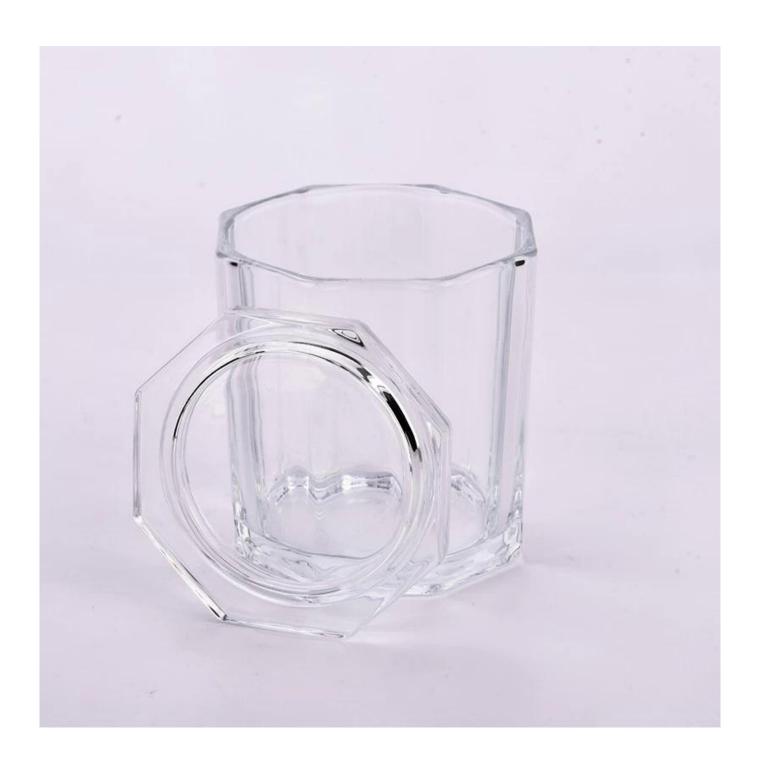

## $P_{ m roduct\ images}$

Wholesale glass candle jars with lids for soy wax

SGKY23101102

Jar

Top dia:105 mm
Bottom dia:99 mm
Max dia:113 mm
Height:112 mm
Wall thickness:7 mm
Bottom thickness:10 mm
Weight:625 g
Capacity:691 ml
Lid
Dia:105 mm

Height:22 mm Weight:199 g

Contact Michelle directly if you want to do any kind of candle jars, email sales 30@sunnyglassware.com