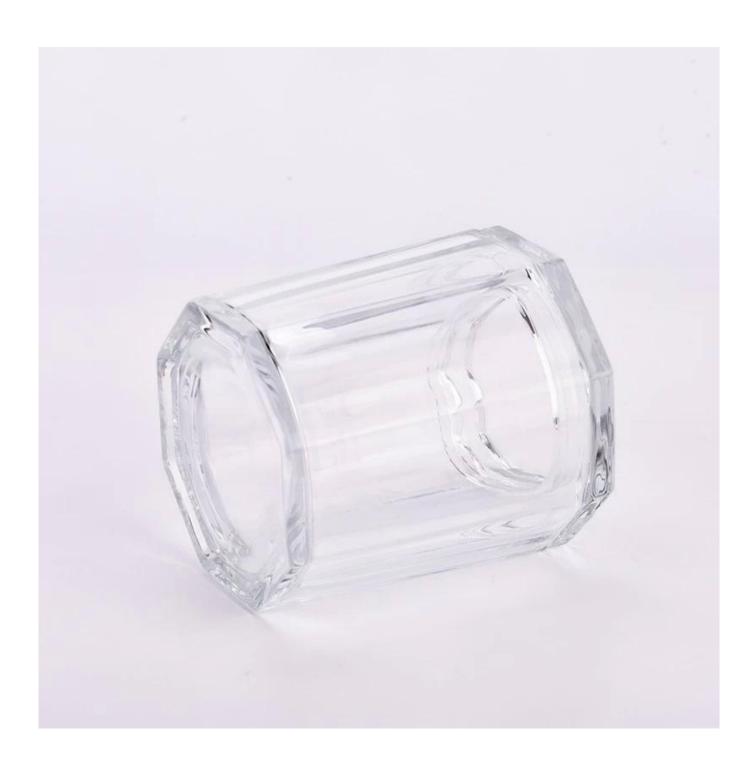

## $P_{ m roduct\ images}$

Wholesale glass candle jars with lids for soy wax

SGKY23101102

Jar

Top dia:105 mm
Bottom dia:99 mm
Max dia:113 mm
Height:112 mm
Wall thickness:7 mm
Bottom thickness:10 mm
Weight:625 g
Capacity:691 ml
Lid
Dia:105 mm

Height:22 mm Weight:199 g

Contact Michelle directly if you want to do any kind of candle jars, email sales 30@sunnyglassware.com