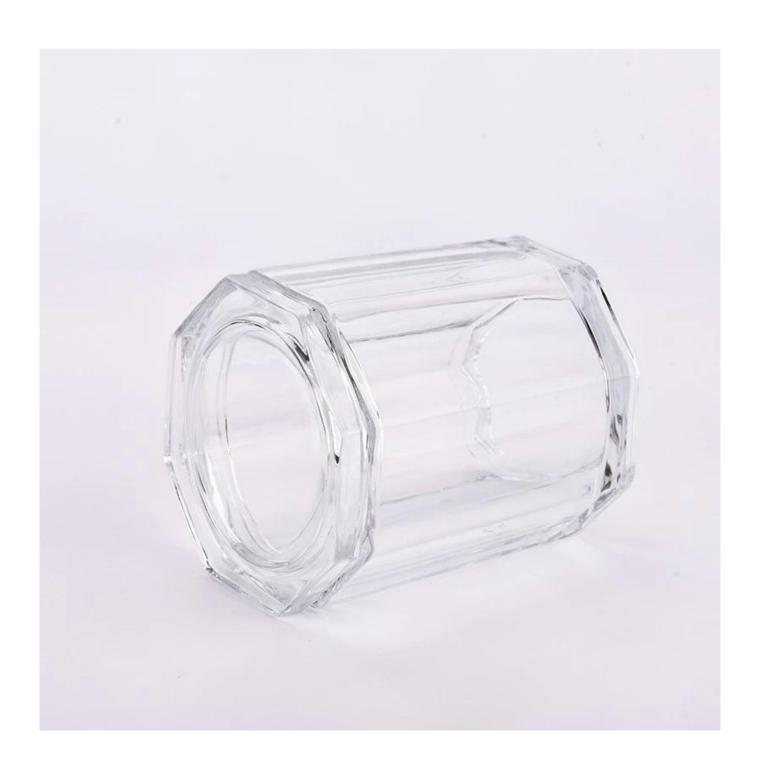

## $P_{ m roduct\ images}$

Wholesale glass candle jars with lids for soy wax

SGKY23101102

Jar

Top dia:105 mm
Bottom dia:99 mm
Max dia:113 mm
Height:112 mm
Wall thickness:7 mm
Bottom thickness:10 mm
Weight:625 g
Capacity:691 ml
Lid
Dia:105 mm

Height:22 mm Weight:199 g

Contact Michelle directly if you want to do any kind of candle jars, email sales 30@sunnyglassware.com